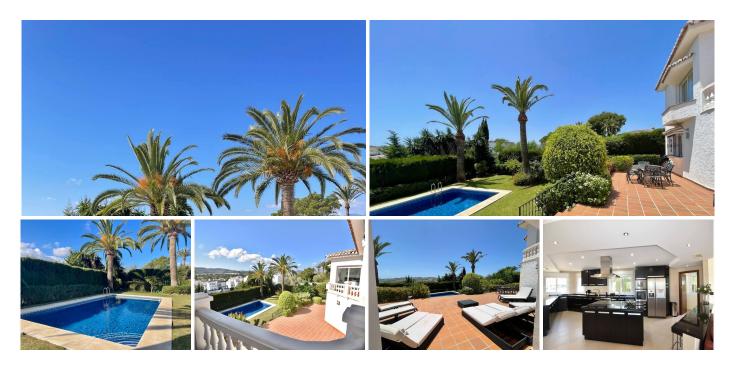

## 

| BEDS | BATHS | BUILT               |
|------|-------|---------------------|
| 6    | 6     | 1000 m <sup>2</sup> |

This exclusive villa, located at the top of La Sierrezuela, near Fuengirola, offers unparalleled panoramic views of both the sea and the mountains. It is a unique property, with stunning views of the surrounding mountains, the golf course, and a beautiful natural landscape. The villa features 6 spacious bedrooms, 6 full bathrooms, and several storage rooms, all perfectly distributed in an environment that reflects comfort and elegance. The tropical garden surrounding the property is impeccably maintained, ensuring that the villa remains a true retreat throughout the year. The kitchen is spacious and seamlessly connects to a cozy living-dining area, creating an ideal space for enjoying special moments with family and friends. The generously sized terraces are one of the jewels of the villa, allowing you to enjoy the views and the surroundings year-round. The property also boasts a large swimming pool, perfect for relaxing or enjoying sunny days. Privacy is another major attraction of this villa, offering a peaceful atmosphere away from prying eyes. Furniture is included. This villa is a true oasis on the Costa del Sol, ideal for those seeking luxury, tranquility, and spectacular views. Additionally, for those interested in renovating the property, it has great potential for refurbishment thanks to its size, both in the construction and the garden. If you're interested in exploring this project further, I would be happy to discuss it with you personally and present improvement ideas. You can view the architectural plans in the attached images. Don't miss this unique +34 951 123 083 | +44 (0)330 179 8687 | info@idiligestates.com Local 28, Edificio D, Centro de Negocios Puerta de Banús, N-340, Km 175, 29660 Nueva Andlaucia