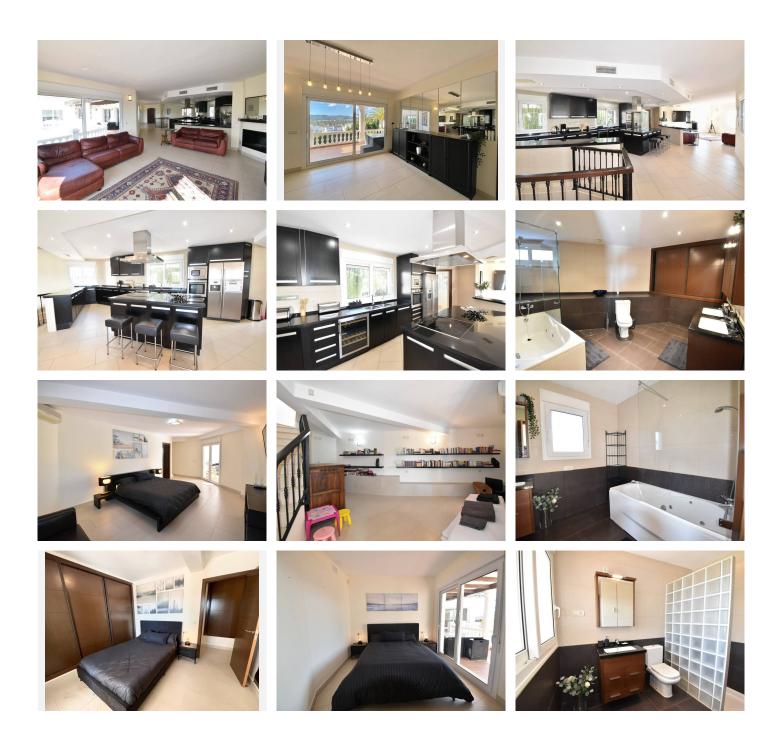

## 

| BEDS | BATHS | BUILT               |
|------|-------|---------------------|
| 6    | 6     | 1000 m <sup>2</sup> |

This exclusive villa, located at the top of La Sierrezuela, near Fuengirola, offers unparalleled panoramic views of both the sea and the mountains. It is a unique property, with stunning views of the surrounding mountains, the golf course, and a beautiful natural landscape. The villa features 6 spacious bedrooms, 6 full bathrooms, and several storage rooms, all perfectly distributed in an environment that reflects comfort and elegance. The tropical garden surrounding the property is impeccably maintained, ensuring that the villa remains a true retreat throughout the year. The kitchen is spacious and seamlessly connects to a cozy living-dining area, creating an ideal space for enjoying special moments with family and friends. The generously sized terraces are one of the jewels of the villa, allowing you to enjoy the views and the surroundings year-round. The property also boasts a large swimming pool, perfect for relaxing or enjoying sunny days. Privacy is another major attraction of this villa, offering a peaceful atmosphere away from prying eyes. Furniture is included. This villa is a true oasis on the Costa del Sol, ideal for those seeking luxury, tranquility, and spectacular views. Additionally, for those interested in renovating the property, it has great potential for refurbishment thanks to its size, both in the construction and the garden. If you're interested in exploring this project further, I would be happy to discuss it with you personally and present improvement ideas. You can view the architectural plans in the attached images. Don't miss this unique +34 951 123 083 | +44 (0)330 179 8687 | info@idiligestates.com Local 28, Edificio D, Centro de Negocios Puerta de Banús, N-340, Km 175, 29660 Nueva Andlaucia