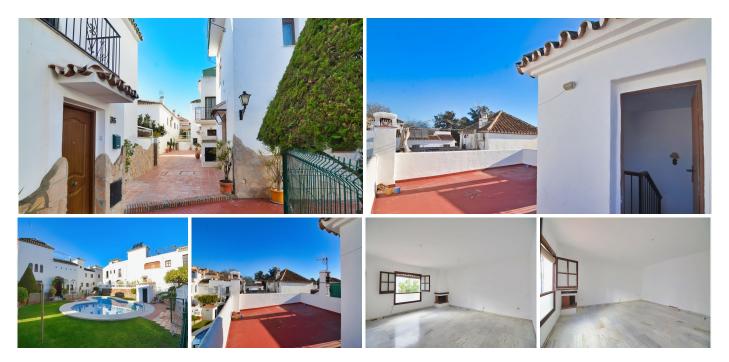

#### REF# R4930318 349.000 €

| BEDS | BATHS | BUILT  | TERRACE |
|------|-------|--------|---------|
| 3    | 3     | 155 m² | 20 m²   |

We are pleased to present this charming townhouse, located in the unbeatable area of CARE in Las Lagunas, one of the most sought-after spots in the region. It is situated in a peaceful residential area, yet close to all services and amenities. The property is distributed over two floors plus a private rooftop terrace. On the first floor, we find a spacious and bright living room, a guest toilet, and an independent kitchen with direct access to a private patio. On the second floor, there are three spacious bedrooms, all with built-in wardrobes, two of them with access to a beautiful French-style balcony. Additionally, there are two large and well-sized bathrooms. The top floor offers a magnificent rooftop terrace, an outdoor space perfect for creating a leisure area, ideal for enjoying the fresh air, having BBQs, or hosting family gatherings. The property is located in an exclusive residential complex with beautiful green areas and a communal pool, all set in an environment with a charming Andalusian style. The price includes a private parking space. For more information or to arrange a visit, please don't hesitate to contact us. Don't miss the opportunity to discover this magnificent property, which offers great potential.