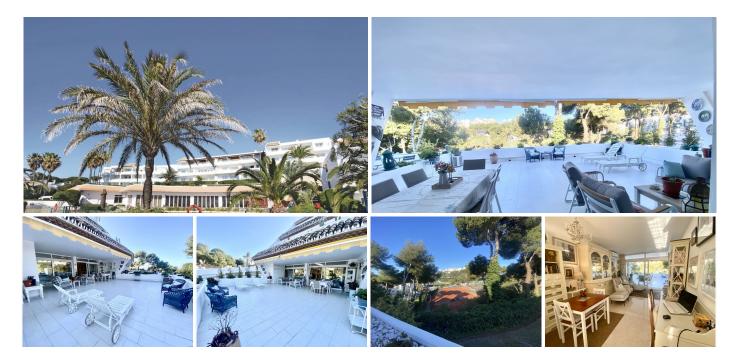

## REF# R4930279 399.000 €

| BEDS | BATHS | BUILT  |
|------|-------|--------|
| 2    | 1     | 138 m² |

Stunning apartment with huge 72m2 terrace in the prestigious Miraflores development, located within easy walking distance of the beach, local bars restaurants and shops and overlooking the famous Miraflores Tennis Club. Located in an elevated ground floor position, with lift access from pavement entry, this unique property must be seen to be believed. Featuring a modern open plan kitchen, bright lounge-dining room, 2 double bedrooms and bathroom (neighbouring properties have changed internal layout to incorporate a second bathroom if required).....and the most fabulous terrace from which one can enjoy shade under cover or bathe in abundant sunshine, whilst enjoying the partial sea views, stunning sunsets and activity on the tennis courts below. The complex boasts a breath-taking entrance with atrium filled with subtropical plants and fountain. The communal areas are kept immaculately and the gardens and pool area are amongst the best you will find.....there is also a `poolside bar-cafe, a gymnasium and library. The property is sold with most of its current furnishings if required by the buyer. Be the envy of your friends.....none with have a terrace like this!!!