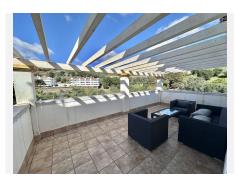

## R4930183

Mijas

REF# R4930183 740.000 €

| BEDS | BATHS | BUILT  | PLOT   | TERRACE |
|------|-------|--------|--------|---------|
| 4    | 4     | 217 m² | 650 m² | 30 m²   |

Exclusive listing. Large detached house for sale in Mljas located in Calle Jaen, Calahonda, Mijas. Built on 3 levels. On entering the property there is off road parking and a front terrace which could be converted into another parking space if required. Very spacious living with the lounge/diner and the kitchen located on the main level of the house. Lovely large lounge with views of the rear terrace and large swimming pool Separate utility room next to the kitchen. From the entrance level going downstairs leading to 3 good sized bedrooms. The master bedroom has built in wardrobes and an en-suite bathroom. The 2 other bedrooms share a bathroom. Both good sized and plenty of natural light. On the lower level is a very big second lounge/cinema room/separate apartment if needed. There is also a 4th bedroom and bathroom. From the lounge leads to an amazing very large terrace with very large swimming pool. The rear is full enclosed and ideal place to spend the Summer months enjoying the Spanish sun. On the upper level there is a lovely spacious terrace with stunning views. The location is peaceful and quite and within walking distance to cafes/restaurants and a shop.