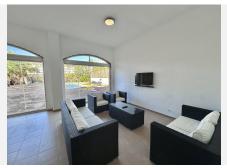

## R4930183

Mijas

REF# R4930183 740.000 €

| BEDS | BATHS | BUILT  | PLOT   | TERRACE |
|------|-------|--------|--------|---------|
| 4    | 4     | 217 m² | 650 m² | 30 m²   |

Exclusive listing. Large detached house for sale in Mljas located in Calle Jaen, Calahonda, Mijas. Built on 3 levels. On entering the property there is off road parking and a front terrace which could be converted into another parking space if required. Very spacious living with the lounge/diner and the kitchen located on the main level of the house. Lovely large lounge with views of the rear terrace and large swimming pool Separate utility room next to the kitchen. From the entrance level going downstairs leading to 3 good sized bedrooms. The master bedroom has built in wardrobes and an en-suite bathroom. The 2 other bedrooms share a bathroom. Both good sized and plenty of natural light. On the lower level is a very big second lounge/cinema room/separate apartment if needed. There is also a 4th bedroom and bathroom. From the lounge leads to an amazing very large terrace with very large swimming pool. The rear is full enclosed and ideal place to spend the Summer months enjoying the Spanish sun. On the upper level there is a lovely spacious terrace with stunning views. The location is peaceful and quite and within walking distance to cafes/restaurants and a shop.