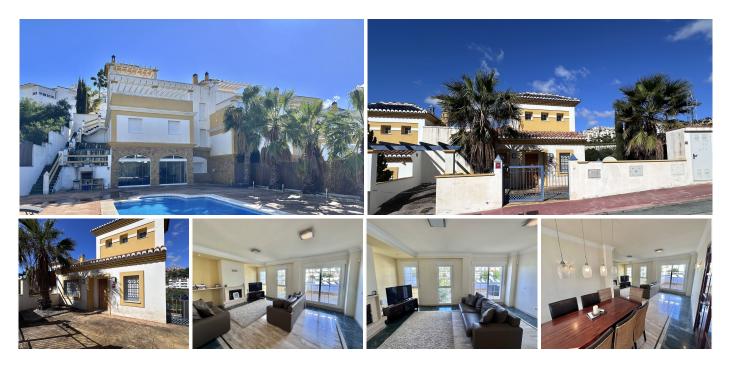

## R4930183

Mijas

REF# R4930183 740.000 €

| BEDS | BATHS | BUILT  | PLOT   | TERRACE |
|------|-------|--------|--------|---------|
| 4    | 4     | 217 m² | 650 m² | 30 m²   |

Exclusive listing. Large detached house for sale in Mljas located in Calle Jaen, Calahonda, Mijas. Built on 3 levels. On entering the property there is off road parking and a front terrace which could be converted into another parking space if required. Very spacious living with the lounge/diner and the kitchen located on the main level of the house. Lovely large lounge with views of the rear terrace and large swimming pool Separate utility room next to the kitchen. From the entrance level going downstairs leading to 3 good sized bedrooms. The master bedroom has built in wardrobes and an en-suite bathroom. The 2 other bedrooms share a bathroom. Both good sized and plenty of natural light. On the lower level is a very big second lounge/cinema room/separate apartment if needed. There is also a 4th bedroom and bathroom. From the lounge leads to an amazing very large terrace with very large swimming pool. The rear is full enclosed and ideal place to spend the Summer months enjoying the Spanish sun. On the upper level there is a lovely spacious terrace with stunning views. The location is peaceful and quite and within walking distance to cafes/restaurants and a shop.