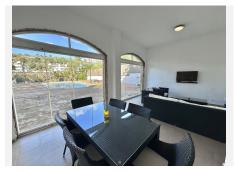

## R4930183

Mijas

REF# R4930183 740.000 €

| BEDS | BATHS | BUILT  | PLOT   | TERRACE |
|------|-------|--------|--------|---------|
| 4    | 4     | 217 m² | 650 m² | 30 m²   |

Exclusive listing. Large detached house for sale in Mljas located in Calle Jaen, Calahonda, Mijas. Built on 3 levels. On entering the property there is off road parking and a front terrace which could be converted into another parking space if required. Very spacious living with the lounge/diner and the kitchen located on the main level of the house. Lovely large lounge with views of the rear terrace and large swimming pool Separate utility room next to the kitchen. From the entrance level going downstairs leading to 3 good sized bedrooms. The master bedroom has built in wardrobes and an en-suite bathroom. The 2 other bedrooms share a bathroom. Both good sized and plenty of natural light. On the lower level is a very big second lounge/cinema room/separate apartment if needed. There is also a 4th bedroom and bathroom. From the lounge leads to an amazing very large terrace with very large swimming pool. The rear is full enclosed and ideal place to spend the Summer months enjoying the Spanish sun. On the upper level there is a lovely spacious terrace with stunning views. The location is peaceful and quite and within walking distance to cafes/restaurants and a shop.