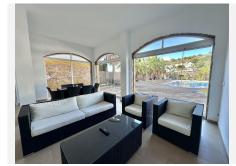

## R4930183

Mijas

REF# R4930183 740.000 €

| BEDS | BATHS | BUILT  | PLOT   | TERRACE |
|------|-------|--------|--------|---------|
| 4    | 4     | 217 m² | 650 m² | 30 m²   |

Exclusive listing. Large detached house for sale in Mljas located in Calle Jaen, Calahonda, Mijas. Built on 3 levels. On entering the property there is off road parking and a front terrace which could be converted into another parking space if required. Very spacious living with the lounge/diner and the kitchen located on the main level of the house. Lovely large lounge with views of the rear terrace and large swimming pool Separate utility room next to the kitchen. From the entrance level going downstairs leading to 3 good sized bedrooms. The master bedroom has built in wardrobes and an en-suite bathroom. The 2 other bedrooms share a bathroom. Both good sized and plenty of natural light. On the lower level is a very big second lounge/cinema room/separate apartment if needed. There is also a 4th bedroom and bathroom. From the lounge leads to an amazing very large terrace with very large swimming pool. The rear is full enclosed and ideal place to spend the Summer months enjoying the Spanish sun. On the upper level there is a lovely spacious terrace with stunning views. The location is peaceful and quite and within walking distance to cafes/restaurants and a shop.