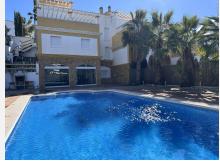

## R4930183

Mijas

REF# R4930183 740.000 €

| BEDS | BATHS | BUILT  | PLOT   | TERRACE |
|------|-------|--------|--------|---------|
| 4    | 4     | 217 m² | 650 m² | 30 m²   |

Exclusive listing. Large detached house for sale in Mljas located in Calle Jaen, Calahonda, Mijas. Built on 3 levels. On entering the property there is off road parking and a front terrace which could be converted into another parking space if required. Very spacious living with the lounge/diner and the kitchen located on the main level of the house. Lovely large lounge with views of the rear terrace and large swimming pool Separate utility room next to the kitchen. From the entrance level going downstairs leading to 3 good sized bedrooms. The master bedroom has built in wardrobes and an en-suite bathroom. The 2 other bedrooms share a bathroom. Both good sized and plenty of natural light. On the lower level is a very big second lounge/cinema room/separate apartment if needed. There is also a 4th bedroom and bathroom. From the lounge leads to an amazing very large terrace with very large swimming pool. The rear is full enclosed and ideal place to spend the Summer months enjoying the Spanish sun. On the upper level there is a lovely spacious terrace with stunning views. The location is peaceful and quite and within walking distance to cafes/restaurants and a shop.