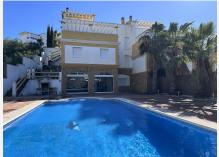

## R4930183

Mijas

REF# R4930183 740.000 €

| BEDS | BATHS | BUILT  | PLOT   | TERRACE |
|------|-------|--------|--------|---------|
| 4    | 4     | 217 m² | 650 m² | 30 m²   |

Exclusive listing. Large detached house for sale in Mljas located in Calle Jaen, Calahonda, Mijas. Built on 3 levels. On entering the property there is off road parking and a front terrace which could be converted into another parking space if required. Very spacious living with the lounge/diner and the kitchen located on the main level of the house. Lovely large lounge with views of the rear terrace and large swimming pool Separate utility room next to the kitchen. From the entrance level going downstairs leading to 3 good sized bedrooms. The master bedroom has built in wardrobes and an en-suite bathroom. The 2 other bedrooms share a bathroom. Both good sized and plenty of natural light. On the lower level is a very big second lounge/cinema room/separate apartment if needed. There is also a 4th bedroom and bathroom. From the lounge leads to an amazing very large terrace with very large swimming pool. The rear is full enclosed and ideal place to spend the Summer months enjoying the Spanish sun. On the upper level there is a lovely spacious terrace with stunning views. The location is peaceful and quite and within walking distance to cafes/restaurants and a shop.