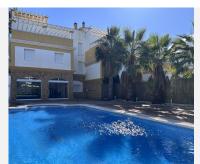

## R4930183

Mijas

REF# R4930183 740.000 €

| BEDS | BATHS | BUILT  | PLOT   | TERRACE |
|------|-------|--------|--------|---------|
| 4    | 4     | 217 m² | 650 m² | 30 m²   |

Exclusive listing. Large detached house for sale in Mljas located in Calle Jaen, Calahonda, Mijas. Built on 3 levels. On entering the property there is off road parking and a front terrace which could be converted into another parking space if required. Very spacious living with the lounge/diner and the kitchen located on the main level of the house. Lovely large lounge with views of the rear terrace and large swimming pool Separate utility room next to the kitchen. From the entrance level going downstairs leading to 3 good sized bedrooms. The master bedroom has built in wardrobes and an en-suite bathroom. The 2 other bedrooms share a bathroom. Both good sized and plenty of natural light. On the lower level is a very big second lounge/cinema room/separate apartment if needed. There is also a 4th bedroom and bathroom. From the lounge leads to an amazing very large terrace with very large swimming pool. The rear is full enclosed and ideal place to spend the Summer months enjoying the Spanish sun. On the upper level there is a lovely spacious terrace with stunning views. The location is peaceful and quite and within walking distance to cafes/restaurants and a shop.