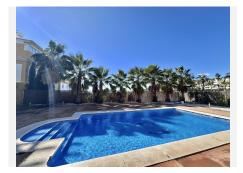

## R4930183

Mijas

REF# R4930183 740.000 €

| BEDS | BATHS | BUILT  | PLOT   | TERRACE |
|------|-------|--------|--------|---------|
| 4    | 4     | 217 m² | 650 m² | 30 m²   |

Exclusive listing. Large detached house for sale in Mljas located in Calle Jaen, Calahonda, Mijas. Built on 3 levels. On entering the property there is off road parking and a front terrace which could be converted into another parking space if required. Very spacious living with the lounge/diner and the kitchen located on the main level of the house. Lovely large lounge with views of the rear terrace and large swimming pool Separate utility room next to the kitchen. From the entrance level going downstairs leading to 3 good sized bedrooms. The master bedroom has built in wardrobes and an en-suite bathroom. The 2 other bedrooms share a bathroom. Both good sized and plenty of natural light. On the lower level is a very big second lounge/cinema room/separate apartment if needed. There is also a 4th bedroom and bathroom. From the lounge leads to an amazing very large terrace with very large swimming pool. The rear is full enclosed and ideal place to spend the Summer months enjoying the Spanish sun. On the upper level there is a lovely spacious terrace with stunning views. The location is peaceful and quite and within walking distance to cafes/restaurants and a shop.