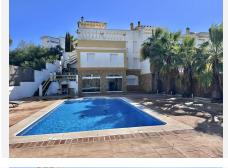

## R4930183

Mijas

REF# R4930183 740.000 €

| BEDS | BATHS | BUILT  | PLOT   | TERRACE |
|------|-------|--------|--------|---------|
| 4    | 4     | 217 m² | 650 m² | 30 m²   |

Exclusive listing. Large detached house for sale in Mljas located in Calle Jaen, Calahonda, Mijas. Built on 3 levels. On entering the property there is off road parking and a front terrace which could be converted into another parking space if required. Very spacious living with the lounge/diner and the kitchen located on the main level of the house. Lovely large lounge with views of the rear terrace and large swimming pool Separate utility room next to the kitchen. From the entrance level going downstairs leading to 3 good sized bedrooms. The master bedroom has built in wardrobes and an en-suite bathroom. The 2 other bedrooms share a bathroom. Both good sized and plenty of natural light. On the lower level is a very big second lounge/cinema room/separate apartment if needed. There is also a 4th bedroom and bathroom. From the lounge leads to an amazing very large terrace with very large swimming pool. The rear is full enclosed and ideal place to spend the Summer months enjoying the Spanish sun. On the upper level there is a lovely spacious terrace with stunning views. The location is peaceful and quite and within walking distance to cafes/restaurants and a shop.