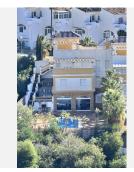

## R4930183

Mijas

REF# R4930183 740.000 €

| BEDS | BATHS | BUILT  | PLOT   | TERRACE |
|------|-------|--------|--------|---------|
| 4    | 4     | 217 m² | 650 m² | 30 m²   |

Exclusive listing. Large detached house for sale in Mljas located in Calle Jaen, Calahonda, Mijas. Built on 3 levels. On entering the property there is off road parking and a front terrace which could be converted into another parking space if required. Very spacious living with the lounge/diner and the kitchen located on the main level of the house. Lovely large lounge with views of the rear terrace and large swimming pool Separate utility room next to the kitchen. From the entrance level going downstairs leading to 3 good sized bedrooms. The master bedroom has built in wardrobes and an en-suite bathroom. The 2 other bedrooms share a bathroom. Both good sized and plenty of natural light. On the lower level is a very big second lounge/cinema room/separate apartment if needed. There is also a 4th bedroom and bathroom. From the lounge leads to an amazing very large terrace with very large swimming pool. The rear is full enclosed and ideal place to spend the Summer months enjoying the Spanish sun. On the upper level there is a lovely spacious terrace with stunning views. The location is peaceful and quite and within walking distance to cafes/restaurants and a shop.