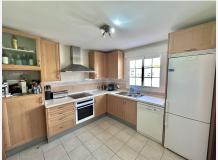

## R4930183

Mijas

REF# R4930183 740.000 €

| BEDS | BATHS | BUILT  | PLOT   | TERRACE |
|------|-------|--------|--------|---------|
| 4    | 4     | 217 m² | 650 m² | 30 m²   |

Exclusive listing. Large detached house for sale in Mljas located in Calle Jaen, Calahonda, Mijas. Built on 3 levels. On entering the property there is off road parking and a front terrace which could be converted into another parking space if required. Very spacious living with the lounge/diner and the kitchen located on the main level of the house. Lovely large lounge with views of the rear terrace and large swimming pool Separate utility room next to the kitchen. From the entrance level going downstairs leading to 3 good sized bedrooms. The master bedroom has built in wardrobes and an en-suite bathroom. The 2 other bedrooms share a bathroom. Both good sized and plenty of natural light. On the lower level is a very big second lounge/cinema room/separate apartment if needed. There is also a 4th bedroom and bathroom. From the lounge leads to an amazing very large terrace with very large swimming pool. The rear is full enclosed and ideal place to spend the Summer months enjoying the Spanish sun. On the upper level there is a lovely spacious terrace with stunning views. The location is peaceful and quite and within walking distance to cafes/restaurants and a shop.