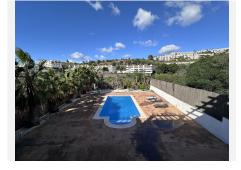

## R4930183

Mijas

REF# R4930183 740.000 €

| BEDS | BATHS | BUILT  | PLOT   | TERRACE |
|------|-------|--------|--------|---------|
| 4    | 4     | 217 m² | 650 m² | 30 m²   |

Exclusive listing. Large detached house for sale in Mljas located in Calle Jaen, Calahonda, Mijas. Built on 3 levels. On entering the property there is off road parking and a front terrace which could be converted into another parking space if required. Very spacious living with the lounge/diner and the kitchen located on the main level of the house. Lovely large lounge with views of the rear terrace and large swimming pool Separate utility room next to the kitchen. From the entrance level going downstairs leading to 3 good sized bedrooms. The master bedroom has built in wardrobes and an en-suite bathroom. The 2 other bedrooms share a bathroom. Both good sized and plenty of natural light. On the lower level is a very big second lounge/cinema room/separate apartment if needed. There is also a 4th bedroom and bathroom. From the lounge leads to an amazing very large terrace with very large swimming pool. The rear is full enclosed and ideal place to spend the Summer months enjoying the Spanish sun. On the upper level there is a lovely spacious terrace with stunning views. The location is peaceful and quite and within walking distance to cafes/restaurants and a shop.