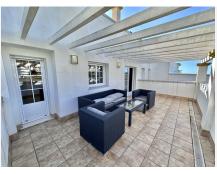

## R4930183

Mijas

REF# R4930183 740.000 €

| BEDS | BATHS | BUILT  | PLOT   | TERRACE |
|------|-------|--------|--------|---------|
| 4    | 4     | 217 m² | 650 m² | 30 m²   |

Exclusive listing. Large detached house for sale in Mljas located in Calle Jaen, Calahonda, Mijas. Built on 3 levels. On entering the property there is off road parking and a front terrace which could be converted into another parking space if required. Very spacious living with the lounge/diner and the kitchen located on the main level of the house. Lovely large lounge with views of the rear terrace and large swimming pool Separate utility room next to the kitchen. From the entrance level going downstairs leading to 3 good sized bedrooms. The master bedroom has built in wardrobes and an en-suite bathroom. The 2 other bedrooms share a bathroom. Both good sized and plenty of natural light. On the lower level is a very big second lounge/cinema room/separate apartment if needed. There is also a 4th bedroom and bathroom. From the lounge leads to an amazing very large terrace with very large swimming pool. The rear is full enclosed and ideal place to spend the Summer months enjoying the Spanish sun. On the upper level there is a lovely spacious terrace with stunning views. The location is peaceful and quite and within walking distance to cafes/restaurants and a shop.