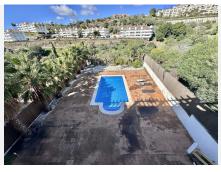

## R4930183

Mijas

REF# R4930183 740.000 €

| BEDS | BATHS | BUILT  | PLOT   | TERRACE |
|------|-------|--------|--------|---------|
| 4    | 4     | 217 m² | 650 m² | 30 m²   |

Exclusive listing. Large detached house for sale in Mljas located in Calle Jaen, Calahonda, Mijas. Built on 3 levels. On entering the property there is off road parking and a front terrace which could be converted into another parking space if required. Very spacious living with the lounge/diner and the kitchen located on the main level of the house. Lovely large lounge with views of the rear terrace and large swimming pool Separate utility room next to the kitchen. From the entrance level going downstairs leading to 3 good sized bedrooms. The master bedroom has built in wardrobes and an en-suite bathroom. The 2 other bedrooms share a bathroom. Both good sized and plenty of natural light. On the lower level is a very big second lounge/cinema room/separate apartment if needed. There is also a 4th bedroom and bathroom. From the lounge leads to an amazing very large terrace with very large swimming pool. The rear is full enclosed and ideal place to spend the Summer months enjoying the Spanish sun. On the upper level there is a lovely spacious terrace with stunning views. The location is peaceful and quite and within walking distance to cafes/restaurants and a shop.