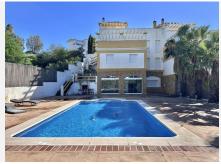

## R4930183

Mijas

REF# R4930183 740.000 €

| BEDS | BATHS | BUILT  | PLOT   | TERRACE |
|------|-------|--------|--------|---------|
| 4    | 4     | 217 m² | 650 m² | 30 m²   |

Exclusive listing. Large detached house for sale in Mljas located in Calle Jaen, Calahonda, Mijas. Built on 3 levels. On entering the property there is off road parking and a front terrace which could be converted into another parking space if required. Very spacious living with the lounge/diner and the kitchen located on the main level of the house. Lovely large lounge with views of the rear terrace and large swimming pool Separate utility room next to the kitchen. From the entrance level going downstairs leading to 3 good sized bedrooms. The master bedroom has built in wardrobes and an en-suite bathroom. The 2 other bedrooms share a bathroom. Both good sized and plenty of natural light. On the lower level is a very big second lounge/cinema room/separate apartment if needed. There is also a 4th bedroom and bathroom. From the lounge leads to an amazing very large terrace with very large swimming pool. The rear is full enclosed and ideal place to spend the Summer months enjoying the Spanish sun. On the upper level there is a lovely spacious terrace with stunning views. The location is peaceful and quite and within walking distance to cafes/restaurants and a shop.