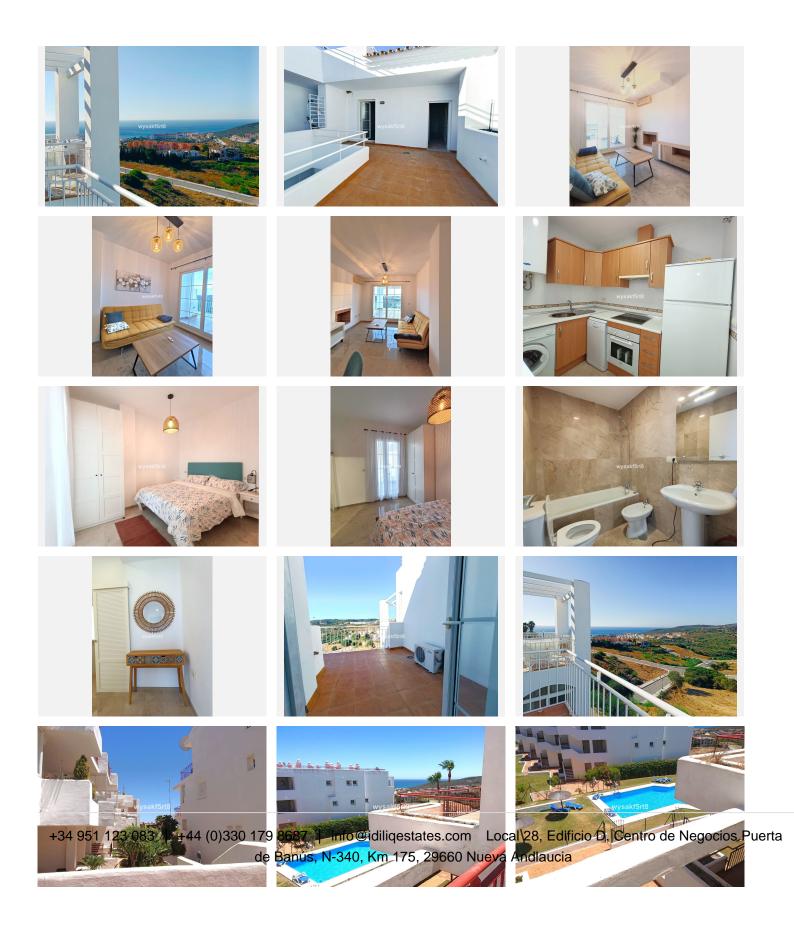

#### La Duquesa

REF# R4930114 189.900 €

| BEDS | BATHS | BUILT | TERRACE |
|------|-------|-------|---------|
| 1    | 1     | 82 m² | 21 m²   |

This wonderful apartment is located in the urbanization of Princesa Kristina in the area of Hacienda Guadalupe, La Duquesa, Manilva. It has 1 bedroom with 1 bathroom, a spacious living room with a fireplace, marble floors, a large double-glazed window that leads to a south-facing terrace with sea and mountain views, an equipped kitchen open to the living room, A/C, an underground parking space and furniture are included in the price. The common areas have beautiful gardens and swimming pools with unbeatable views of the sea. Just 5 minutes by car you can find the beach, the port of La Duquesa, and San Luis de Sabinillas where you can find everything you need, shops, restaurants, schools, doctors, etc. Estepona is just 15 minutes by car, Marbella 30 minutes, and the train station and Malaga airport are just 1 hour away. If you would like to visit us, do not hesitate to contact us!!! Middle Floor Apartment, La Duquesa, Costa del Sol. 1 Bedroom, 1 Bathroom, Built 82 m<sup>2</sup>, Terrace 21 m<sup>2</sup>. Setting : Close To Golf, Close To Port, Close To Shops, Close To Sea, Close To Town, Close To Schools, Close To Forest, Close To Marina, Urbanisation. Orientation : South. Condition : Excellent. Pool : Communal. Climate Control : Air Conditioning, Hot A/C, Cold A/C. Views : Sea, Mountain, Country, Garden, Pool, Forest. Features : Covered Terrace, Lift, Private Terrace, Marble Flooring, Double Glazing. Furniture : Fully Furnished. Kitchen : Fully +34 951 123 083 | +44 (0)330 179 8687 | info@idiliqestates.com Local 28, Edificio D, Centro de Negocios Puerta