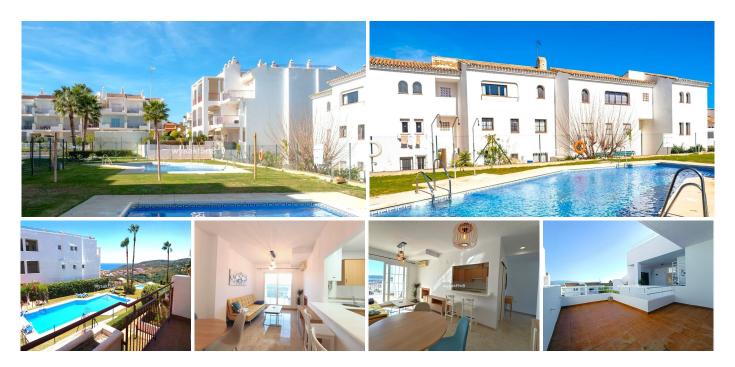

#### La Duquesa

REF# R4930114 189.900 €

| BEDS | BATHS | BUILT | TERRACE |
|------|-------|-------|---------|
| 1    | 1     | 82 m² | 21 m²   |

This wonderful apartment is located in the urbanization of Princesa Kristina in the area of Hacienda Guadalupe, La Duquesa, Manilva. It has 1 bedroom with 1 bathroom, a spacious living room with a fireplace, marble floors, a large double-glazed window that leads to a south-facing terrace with sea and mountain views, an equipped kitchen open to the living room, A/C, an underground parking space and furniture are included in the price. The common areas have beautiful gardens and swimming pools with unbeatable views of the sea. Just 5 minutes by car you can find the beach, the port of La Duquesa, and San Luis de Sabinillas where you can find everything you need, shops, restaurants, schools, doctors, etc. Estepona is just 15 minutes by car, Marbella 30 minutes, and the train station and Malaga airport are just 1 hour away. If you would like to visit us, do not hesitate to contact us!!! Middle Floor Apartment, La Duquesa, Costa del Sol. 1 Bedroom, 1 Bathroom, Built 82 m<sup>2</sup>, Terrace 21 m<sup>2</sup>. Setting : Close To Golf, Close To Port, Close To Shops, Close To Sea, Close To Town, Close To Schools, Close To Forest, Close To Marina, Urbanisation. Orientation : South. Condition : Excellent. Pool : Communal. Climate Control : Air Conditioning, Hot A/C, Cold A/C. Views : Sea, Mountain, Country, Garden, Pool, Forest. Features : Covered Terrace, Lift, Private Terrace, Marble Flooring, Double Glazing. Furniture : Fully Furnished. Kitchen : Fully +34 951 123 083 | +44 (0)330 179 8687 | info@idiliqestates.com Local 28, Edificio D, Centro de Negocios Puerta