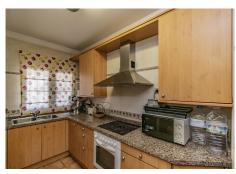

## R4930066

Marbella

REF# R4930066 2.000.000 €

| BEDS | BATHS | BUILT  | TERRACE |
|------|-------|--------|---------|
| 4    | 2     | 204 m² | 375 m²  |

TWO PENTHOUSES WITH HUGE TERRACE AND SEA VIEWS NEXT TO THE BEACH IN THE CENTER OF MARBELLA Spectacular properties with a privileged location in the center of Marbella, just a few meters from the promenade and the beach surrounded by all kinds of services (restaurants, supermarkets, pharmacies, banks...etc). These are two properties on the penthouse floor currently connected by the terrace. Penthouse 1 consists of one bedroom, one bathroom, living room with kitchen and terrace of 130m2. Penthouse 2 consists of three bedrooms, one bathroom plus toilet, living room, kitchen and terrace of 245m2. Includes two parking spaces in the adjoining building. Established within a building with a communal pool. It is an ideal property to transform into a unique property with more than 350 m2 of terrace next to the beach in the center of Marbella.