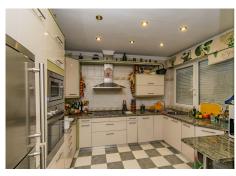

## R4930066

Marbella

REF# R4930066 2.000.000 €

| BEDS | BATHS | BUILT  | TERRACE |
|------|-------|--------|---------|
| 4    | 2     | 204 m² | 375 m²  |

TWO PENTHOUSES WITH HUGE TERRACE AND SEA VIEWS NEXT TO THE BEACH IN THE CENTER OF MARBELLA Spectacular properties with a privileged location in the center of Marbella, just a few meters from the promenade and the beach surrounded by all kinds of services (restaurants, supermarkets, pharmacies, banks...etc). These are two properties on the penthouse floor currently connected by the terrace. Penthouse 1 consists of one bedroom, one bathroom, living room with kitchen and terrace of 130m2. Penthouse 2 consists of three bedrooms, one bathroom plus toilet, living room, kitchen and terrace of 245m2. Includes two parking spaces in the adjoining building. Established within a building with a communal pool. It is an ideal property to transform into a unique property with more than 350 m2 of terrace next to the beach in the center of Marbella.