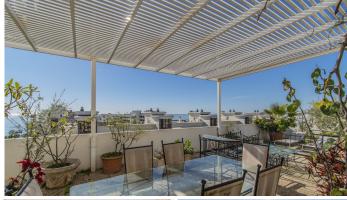

## R4930066

Marbella

REF# R4930066 2.000.000 €

| BEDS | BATHS | BUILT  | TERRACE |
|------|-------|--------|---------|
| 4    | 2     | 204 m² | 375 m²  |

TWO PENTHOUSES WITH HUGE TERRACE AND SEA VIEWS NEXT TO THE BEACH IN THE CENTER OF MARBELLA Spectacular properties with a privileged location in the center of Marbella, just a few meters from the promenade and the beach surrounded by all kinds of services (restaurants, supermarkets, pharmacies, banks...etc). These are two properties on the penthouse floor currently connected by the terrace. Penthouse 1 consists of one bedroom, one bathroom, living room with kitchen and terrace of 130m2. Penthouse 2 consists of three bedrooms, one bathroom plus toilet, living room, kitchen and terrace of 245m2. Includes two parking spaces in the adjoining building. Established within a building with a communal pool. It is an ideal property to transform into a unique property with more than 350 m2 of terrace next to the beach in the center of Marbella.