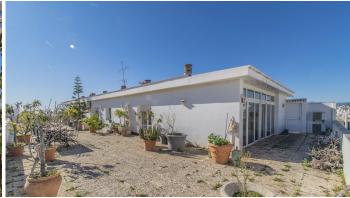

## R4930066

Marbella

REF# R4930066 2.000.000 €

| BEDS | BATHS | BUILT  | TERRACE |
|------|-------|--------|---------|
| 4    | 2     | 204 m² | 375 m²  |

TWO PENTHOUSES WITH HUGE TERRACE AND SEA VIEWS NEXT TO THE BEACH IN THE CENTER OF MARBELLA Spectacular properties with a privileged location in the center of Marbella, just a few meters from the promenade and the beach surrounded by all kinds of services (restaurants, supermarkets, pharmacies, banks...etc). These are two properties on the penthouse floor currently connected by the terrace. Penthouse 1 consists of one bedroom, one bathroom, living room with kitchen and terrace of 130m2. Penthouse 2 consists of three bedrooms, one bathroom plus toilet, living room, kitchen and terrace of 245m2. Includes two parking spaces in the adjoining building. Established within a building with a communal pool. It is an ideal property to transform into a unique property with more than 350 m2 of terrace next to the beach in the center of Marbella.