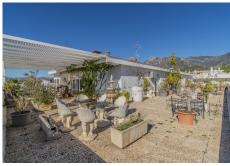

## R4930066

Marbella

REF# R4930066 2.000.000 €

| BEDS | BATHS | BUILT  | TERRACE |
|------|-------|--------|---------|
| 4    | 2     | 204 m² | 375 m²  |

TWO PENTHOUSES WITH HUGE TERRACE AND SEA VIEWS NEXT TO THE BEACH IN THE CENTER OF MARBELLA Spectacular properties with a privileged location in the center of Marbella, just a few meters from the promenade and the beach surrounded by all kinds of services (restaurants, supermarkets, pharmacies, banks...etc). These are two properties on the penthouse floor currently connected by the terrace. Penthouse 1 consists of one bedroom, one bathroom, living room with kitchen and terrace of 130m2. Penthouse 2 consists of three bedrooms, one bathroom plus toilet, living room, kitchen and terrace of 245m2. Includes two parking spaces in the adjoining building. Established within a building with a communal pool. It is an ideal property to transform into a unique property with more than 350 m2 of terrace next to the beach in the center of Marbella.