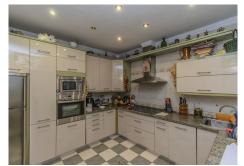

## R4930066

Marbella

REF# R4930066 2.000.000 €

| BEDS | BATHS | BUILT  | TERRACE |
|------|-------|--------|---------|
| 4    | 2     | 204 m² | 375 m²  |

TWO PENTHOUSES WITH HUGE TERRACE AND SEA VIEWS NEXT TO THE BEACH IN THE CENTER OF MARBELLA Spectacular properties with a privileged location in the center of Marbella, just a few meters from the promenade and the beach surrounded by all kinds of services (restaurants, supermarkets, pharmacies, banks...etc). These are two properties on the penthouse floor currently connected by the terrace. Penthouse 1 consists of one bedroom, one bathroom, living room with kitchen and terrace of 130m2. Penthouse 2 consists of three bedrooms, one bathroom plus toilet, living room, kitchen and terrace of 245m2. Includes two parking spaces in the adjoining building. Established within a building with a communal pool. It is an ideal property to transform into a unique property with more than 350 m2 of terrace next to the beach in the center of Marbella.