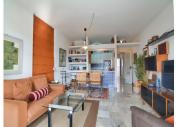

R4929964

Fuengirola

REF# R4929964 499.000 €

| BEDS | BATHS | BUILT  | TERRACE |
|------|-------|--------|---------|
| 3    | 2     | 113 m² | 12 m²   |

It is a pleasure to present this exclusive property in the second line of beach, located in the most sought-after area of Fuengirola: Zohail. This spectacular home, facing southwest, enjoys sunshine throughout the day and offers panoramic sea views that make every corner a true paradise. Its layout features a spacious entrance, a bright living room with direct access to a large terrace, and a kitchen with an American bar, ideal for enjoying moments with family or friends. Additionally, it has a private laundry room. The property comprises 3 spacious bedrooms, all with built-in wardrobes, and 2 full bathrooms. The master bedroom, a true gem, stands out for its generous size, direct access to the terrace, and en-suite bathroom, providing maximum comfort and privacy. The high-end residential complex offers a communal pool, beautiful gardens, and concierge service, ensuring a peaceful and comfortable living experience. Furthermore, the property includes a private garage space and a storage room, a valuable addition that guarantees both convenience and security. Don't miss the opportunity to live in one of the best areas of Fuengirola. For more information or to schedule your visit, please don't hesitate to contact us. We would be delighted to show you this exceptional property. We look forward to hearing from you!