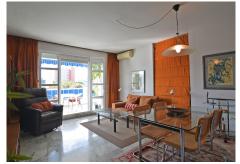

R4929964

Fuengirola

REF# R4929964 499.000 €

| BEDS | BATHS | BUILT  | TERRACE |
|------|-------|--------|---------|
| 3    | 2     | 113 m² | 12 m²   |

It is a pleasure to present this exclusive property in the second line of beach, located in the most sought-after area of Fuengirola: Zohail. This spectacular home, facing southwest, enjoys sunshine throughout the day and offers panoramic sea views that make every corner a true paradise. Its layout features a spacious entrance, a bright living room with direct access to a large terrace, and a kitchen with an American bar, ideal for enjoying moments with family or friends. Additionally, it has a private laundry room. The property comprises 3 spacious bedrooms, all with built-in wardrobes, and 2 full bathrooms. The master bedroom, a true gem, stands out for its generous size, direct access to the terrace, and en-suite bathroom, providing maximum comfort and privacy. The high-end residential complex offers a communal pool, beautiful gardens, and concierge service, ensuring a peaceful and comfortable living experience. Furthermore, the property includes a private garage space and a storage room, a valuable addition that guarantees both convenience and security. Don't miss the opportunity to live in one of the best areas of Fuengirola. For more information or to schedule your visit, please don't hesitate to contact us. We would be delighted to show you this exceptional property. We look forward to hearing from you!