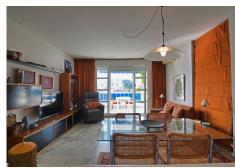

R4929964

Fuengirola

REF# R4929964 499.000 €

| BEDS | BATHS | BUILT  | TERRACE |
|------|-------|--------|---------|
| 3    | 2     | 113 m² | 12 m²   |

It is a pleasure to present this exclusive property in the second line of beach, located in the most sought-after area of Fuengirola: Zohail. This spectacular home, facing southwest, enjoys sunshine throughout the day and offers panoramic sea views that make every corner a true paradise. Its layout features a spacious entrance, a bright living room with direct access to a large terrace, and a kitchen with an American bar, ideal for enjoying moments with family or friends. Additionally, it has a private laundry room. The property comprises 3 spacious bedrooms, all with built-in wardrobes, and 2 full bathrooms. The master bedroom, a true gem, stands out for its generous size, direct access to the terrace, and en-suite bathroom, providing maximum comfort and privacy. The high-end residential complex offers a communal pool, beautiful gardens, and concierge service, ensuring a peaceful and comfortable living experience. Furthermore, the property includes a private garage space and a storage room, a valuable addition that guarantees both convenience and security. Don't miss the opportunity to live in one of the best areas of Fuengirola. For more information or to schedule your visit, please don't hesitate to contact us. We would be delighted to show you this exceptional property. We look forward to hearing from you!