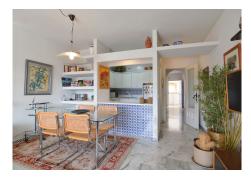

R4929964

Fuengirola

REF# R4929964 499.000 €

| BEDS | BATHS | BUILT  | TERRACE |
|------|-------|--------|---------|
| 3    | 2     | 113 m² | 12 m²   |

It is a pleasure to present this exclusive property in the second line of beach, located in the most sought-after area of Fuengirola: Zohail. This spectacular home, facing southwest, enjoys sunshine throughout the day and offers panoramic sea views that make every corner a true paradise. Its layout features a spacious entrance, a bright living room with direct access to a large terrace, and a kitchen with an American bar, ideal for enjoying moments with family or friends. Additionally, it has a private laundry room. The property comprises 3 spacious bedrooms, all with built-in wardrobes, and 2 full bathrooms. The master bedroom, a true gem, stands out for its generous size, direct access to the terrace, and en-suite bathroom, providing maximum comfort and privacy. The high-end residential complex offers a communal pool, beautiful gardens, and concierge service, ensuring a peaceful and comfortable living experience. Furthermore, the property includes a private garage space and a storage room, a valuable addition that guarantees both convenience and security. Don't miss the opportunity to live in one of the best areas of Fuengirola. For more information or to schedule your visit, please don't hesitate to contact us. We would be delighted to show you this exceptional property. We look forward to hearing from you!