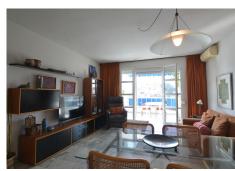

R4929964

Fuengirola

REF# R4929964 499.000 €

| BEDS | BATHS | BUILT  | TERRACE |
|------|-------|--------|---------|
| 3    | 2     | 113 m² | 12 m²   |

It is a pleasure to present this exclusive property in the second line of beach, located in the most sought-after area of Fuengirola: Zohail. This spectacular home, facing southwest, enjoys sunshine throughout the day and offers panoramic sea views that make every corner a true paradise. Its layout features a spacious entrance, a bright living room with direct access to a large terrace, and a kitchen with an American bar, ideal for enjoying moments with family or friends. Additionally, it has a private laundry room. The property comprises 3 spacious bedrooms, all with built-in wardrobes, and 2 full bathrooms. The master bedroom, a true gem, stands out for its generous size, direct access to the terrace, and en-suite bathroom, providing maximum comfort and privacy. The high-end residential complex offers a communal pool, beautiful gardens, and concierge service, ensuring a peaceful and comfortable living experience. Furthermore, the property includes a private garage space and a storage room, a valuable addition that guarantees both convenience and security. Don't miss the opportunity to live in one of the best areas of Fuengirola. For more information or to schedule your visit, please don't hesitate to contact us. We would be delighted to show you this exceptional property. We look forward to hearing from you!