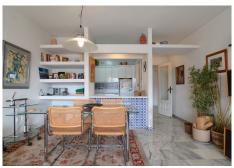

R4929964

Fuengirola

REF# R4929964 499.000 €

| BEDS | BATHS | BUILT  | TERRACE |
|------|-------|--------|---------|
| 3    | 2     | 113 m² | 12 m²   |

It is a pleasure to present this exclusive property in the second line of beach, located in the most sought-after area of Fuengirola: Zohail. This spectacular home, facing southwest, enjoys sunshine throughout the day and offers panoramic sea views that make every corner a true paradise. Its layout features a spacious entrance, a bright living room with direct access to a large terrace, and a kitchen with an American bar, ideal for enjoying moments with family or friends. Additionally, it has a private laundry room. The property comprises 3 spacious bedrooms, all with built-in wardrobes, and 2 full bathrooms. The master bedroom, a true gem, stands out for its generous size, direct access to the terrace, and en-suite bathroom, providing maximum comfort and privacy. The high-end residential complex offers a communal pool, beautiful gardens, and concierge service, ensuring a peaceful and comfortable living experience. Furthermore, the property includes a private garage space and a storage room, a valuable addition that guarantees both convenience and security. Don't miss the opportunity to live in one of the best areas of Fuengirola. For more information or to schedule your visit, please don't hesitate to contact us. We would be delighted to show you this exceptional property. We look forward to hearing from you!