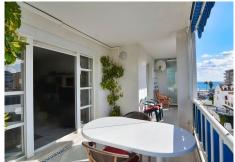

R4929964

Fuengirola

REF# R4929964 499.000 €

| BEDS | BATHS | BUILT  | TERRACE |
|------|-------|--------|---------|
| 3    | 2     | 113 m² | 12 m²   |

It is a pleasure to present this exclusive property in the second line of beach, located in the most sought-after area of Fuengirola: Zohail. This spectacular home, facing southwest, enjoys sunshine throughout the day and offers panoramic sea views that make every corner a true paradise. Its layout features a spacious entrance, a bright living room with direct access to a large terrace, and a kitchen with an American bar, ideal for enjoying moments with family or friends. Additionally, it has a private laundry room. The property comprises 3 spacious bedrooms, all with built-in wardrobes, and 2 full bathrooms. The master bedroom, a true gem, stands out for its generous size, direct access to the terrace, and en-suite bathroom, providing maximum comfort and privacy. The high-end residential complex offers a communal pool, beautiful gardens, and concierge service, ensuring a peaceful and comfortable living experience. Furthermore, the property includes a private garage space and a storage room, a valuable addition that guarantees both convenience and security. Don't miss the opportunity to live in one of the best areas of Fuengirola. For more information or to schedule your visit, please don't hesitate to contact us. We would be delighted to show you this exceptional property. We look forward to hearing from you!