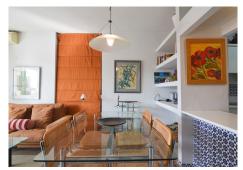

R4929964

Fuengirola

REF# R4929964 499.000 €

| BEDS | BATHS | BUILT  | TERRACE |
|------|-------|--------|---------|
| 3    | 2     | 113 m² | 12 m²   |

It is a pleasure to present this exclusive property in the second line of beach, located in the most sought-after area of Fuengirola: Zohail. This spectacular home, facing southwest, enjoys sunshine throughout the day and offers panoramic sea views that make every corner a true paradise. Its layout features a spacious entrance, a bright living room with direct access to a large terrace, and a kitchen with an American bar, ideal for enjoying moments with family or friends. Additionally, it has a private laundry room. The property comprises 3 spacious bedrooms, all with built-in wardrobes, and 2 full bathrooms. The master bedroom, a true gem, stands out for its generous size, direct access to the terrace, and en-suite bathroom, providing maximum comfort and privacy. The high-end residential complex offers a communal pool, beautiful gardens, and concierge service, ensuring a peaceful and comfortable living experience. Furthermore, the property includes a private garage space and a storage room, a valuable addition that guarantees both convenience and security. Don't miss the opportunity to live in one of the best areas of Fuengirola. For more information or to schedule your visit, please don't hesitate to contact us. We would be delighted to show you this exceptional property. We look forward to hearing from you!