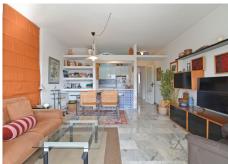

R4929964

Fuengirola

REF# R4929964 499.000 €

| BEDS | BATHS | BUILT  | TERRACE |
|------|-------|--------|---------|
| 3    | 2     | 113 m² | 12 m²   |

It is a pleasure to present this exclusive property in the second line of beach, located in the most sought-after area of Fuengirola: Zohail. This spectacular home, facing southwest, enjoys sunshine throughout the day and offers panoramic sea views that make every corner a true paradise. Its layout features a spacious entrance, a bright living room with direct access to a large terrace, and a kitchen with an American bar, ideal for enjoying moments with family or friends. Additionally, it has a private laundry room. The property comprises 3 spacious bedrooms, all with built-in wardrobes, and 2 full bathrooms. The master bedroom, a true gem, stands out for its generous size, direct access to the terrace, and en-suite bathroom, providing maximum comfort and privacy. The high-end residential complex offers a communal pool, beautiful gardens, and concierge service, ensuring a peaceful and comfortable living experience. Furthermore, the property includes a private garage space and a storage room, a valuable addition that guarantees both convenience and security. Don't miss the opportunity to live in one of the best areas of Fuengirola. For more information or to schedule your visit, please don't hesitate to contact us. We would be delighted to show you this exceptional property. We look forward to hearing from you!