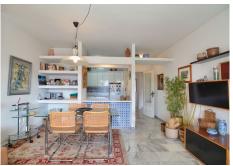

R4929964

Fuengirola

REF# R4929964 499.000 €

| BEDS | BATHS | BUILT  | TERRACE |
|------|-------|--------|---------|
| 3    | 2     | 113 m² | 12 m²   |

It is a pleasure to present this exclusive property in the second line of beach, located in the most sought-after area of Fuengirola: Zohail. This spectacular home, facing southwest, enjoys sunshine throughout the day and offers panoramic sea views that make every corner a true paradise. Its layout features a spacious entrance, a bright living room with direct access to a large terrace, and a kitchen with an American bar, ideal for enjoying moments with family or friends. Additionally, it has a private laundry room. The property comprises 3 spacious bedrooms, all with built-in wardrobes, and 2 full bathrooms. The master bedroom, a true gem, stands out for its generous size, direct access to the terrace, and en-suite bathroom, providing maximum comfort and privacy. The high-end residential complex offers a communal pool, beautiful gardens, and concierge service, ensuring a peaceful and comfortable living experience. Furthermore, the property includes a private garage space and a storage room, a valuable addition that guarantees both convenience and security. Don't miss the opportunity to live in one of the best areas of Fuengirola. For more information or to schedule your visit, please don't hesitate to contact us. We would be delighted to show you this exceptional property. We look forward to hearing from you!