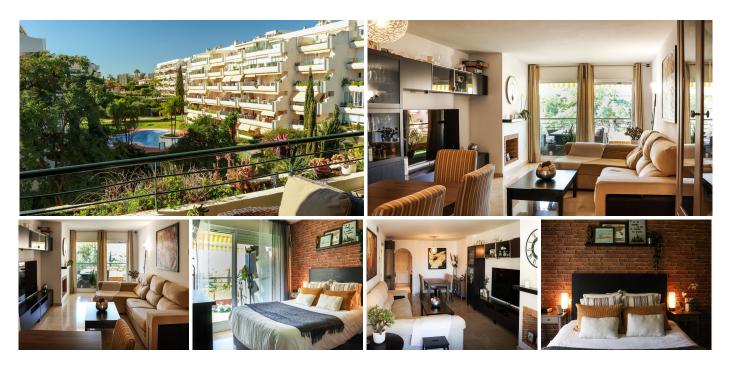

## R4929736 ♥ Guadalmina Alta REF# R4929736 345.000 €

| BEDS | BATHS | BUILT  | TERRACE |
|------|-------|--------|---------|
| 2    | 2     | 140 m² | 23 m²   |

Fantastic apartment in the prestigious area of Guadalmina Alta, located in front line golf, in a quiet residential area. The property has two spacious bedrooms, ideal for rest and relaxation. Each bedroom has enough space for closets and personal decoration. In addition, there are two well-equipped bathrooms, providing comfort and privacy for you and your guests. Spacious and bright living room, where natural light floods the space thanks to its large windows. From here, you can access a beautiful west-facing terrace, perfect for enjoying the afternoon sun and contemplating breathtaking views of the pool and gardens. You will also appreciate the golf course and the mountains in the background thanks to being located on an upper floor. The kitchen is spacious and functional, perfect for preparing delicious meals and enjoying moments with family or friends. The price includes a parking space, which facilitates parking and access to the apartment through convenient elevators. The urbanization Campos de Guadalmina, is characterized by its family atmosphere, its large well-kept tropical gardens, its large swimming pools to enjoy with friends and family, and the advantage of having 24 hour security. The complex, quiet and secure, offers parking spaces for visitors, children's playgrounds and spacious common areas. In short, this apartment is an ideal retreat for those looking for comfort, close to the city, and 24hs security.