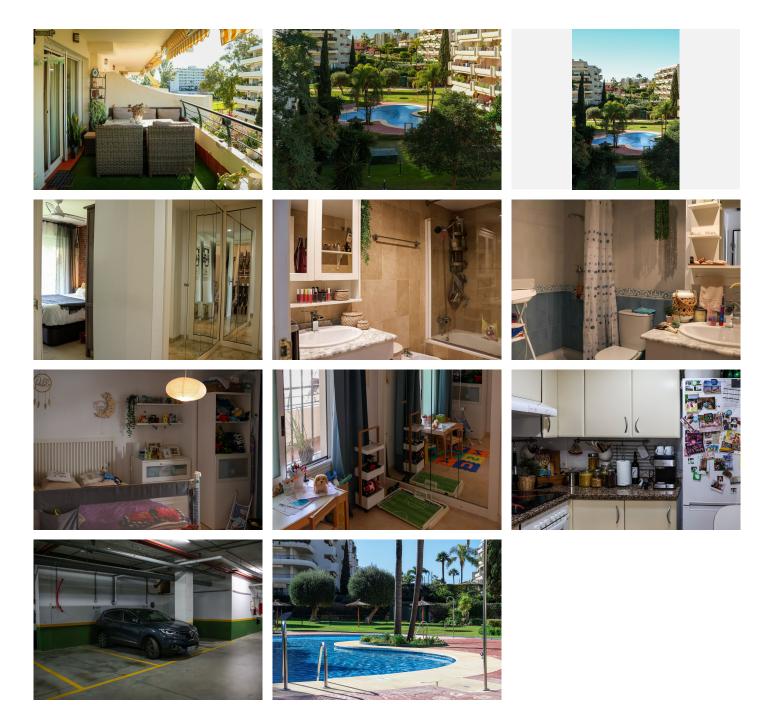

## R4929736 ♥ Guadalmina Alta REF# R4929736 345.000 €

| BEDS | BATHS | BUILT  | TERRACE |
|------|-------|--------|---------|
| 2    | 2     | 140 m² | 23 m²   |

Fantastic apartment in the prestigious area of Guadalmina Alta, located in front line golf, in a quiet residential area. The property has two spacious bedrooms, ideal for rest and relaxation. Each bedroom has enough space for closets and personal decoration. In addition, there are two well-equipped bathrooms, providing comfort and privacy for you and your guests. Spacious and bright living room, where natural light floods the space thanks to its large windows. From here, you can access a beautiful west-facing terrace, perfect for enjoying the afternoon sun and contemplating breathtaking views of the pool and gardens. You will also appreciate the golf course and the mountains in the background thanks to being located on an upper floor. The kitchen is spacious and functional, perfect for preparing delicious meals and enjoying moments with family or friends. The price includes a parking space, which facilitates parking and access to the apartment through convenient elevators. The urbanization Campos de Guadalmina, is characterized by its family atmosphere, its large well-kept tropical gardens, its large swimming pools to enjoy with friends and family, and the advantage of having 24 hour security. The complex, quiet and secure, offers parking spaces for visitors, children's playgrounds and spacious common areas. In short, this apartment is an ideal retreat for those looking for comfort, close to the city, and 24hs security.