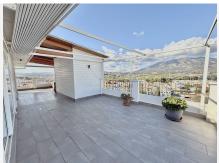

## R4929526

Los Boliches

REF# R4929526 1.195.000 €

| BEDS | BATHS | BUILT  | TERRACE |
|------|-------|--------|---------|
| 3    | 2     | 198 m² | 154 m²  |

"Luxury Penthouse in Fuengirola, Costa del Sol Discover this stunning penthouse located in the heart of Fuengirola, one of the most sought-after towns on the Costa del Sol. Featuring 3 spacious bedrooms and 2 bathrooms, this property combines comfort, luxury, and a prime location, making it an exceptional opportunity. Layout and Spaces Built Area: 198 m<sup>2</sup>. Terrace: An incredible 154 m<sup>2</sup> private terrace, perfect for enjoying the Mediterranean climate. Prime Location Positioned strategically, this penthouse is: In the city center, close to shops, schools, and essential services. A short walk from the port, the beach, and the marina. Located in a guiet and secure urbanization, ideal for families and investors alike. Orientation and Views Orientation: South and southwest, ensuring abundant natural light throughout the day. Views: Stunning panoramic views of the sea, mountains, pool, and urban surroundings. Condition and Finishes The property is in excellent condition, ready to move in. Marble floors and modern finishes add elegance and quality. Double glazing for thermal and acoustic insulation. Facilities and Amenities Climate Control: Air conditioning with hot and cold options. Swimming Pool: Communal, perfect for enjoying the summer. Elevator: Convenient access to all levels. Accessible for people with reduced mobility. High-speed fiber optic connection for all your tech needs. Kitchen and Furniture Fully equipped kitchen with high-quality appliances. Sold fully furnished, ready to move in or rent out. Security and Parking Situated in a gated +34 951 123 083 | +44 (0)330 179 8687 | info@idiliqestates.com Local 28, Edificio D, Centro de Negocios Puerta