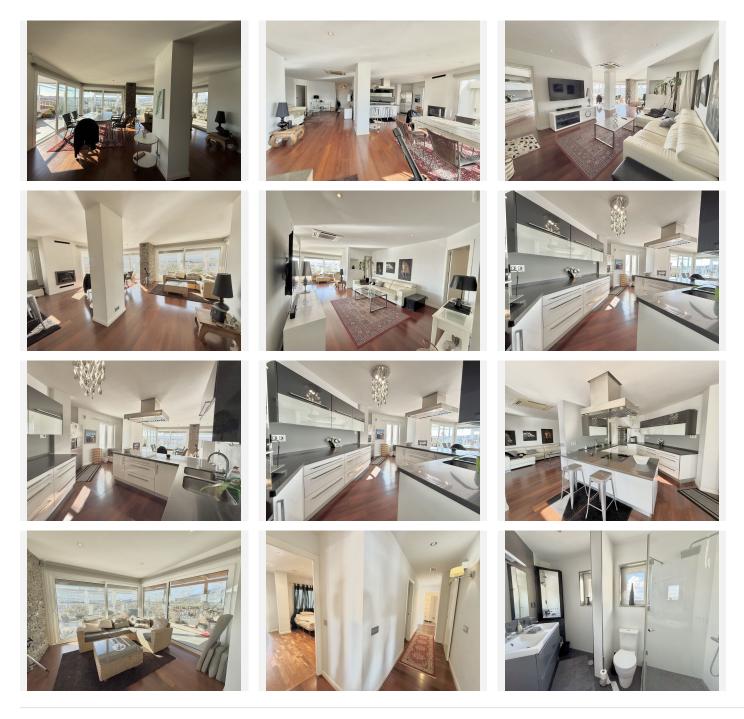

## R4929526

Los Boliches

REF# R4929526 1.195.000 €

| BEDS | BATHS | BUILT  | TERRACE |
|------|-------|--------|---------|
| 3    | 2     | 198 m² | 154 m²  |

"Luxury Penthouse in Fuengirola, Costa del Sol Discover this stunning penthouse located in the heart of Fuengirola, one of the most sought-after towns on the Costa del Sol. Featuring 3 spacious bedrooms and 2 bathrooms, this property combines comfort, luxury, and a prime location, making it an exceptional opportunity. Layout and Spaces Built Area: 198 m<sup>2</sup>. Terrace: An incredible 154 m<sup>2</sup> private terrace, perfect for enjoying the Mediterranean climate. Prime Location Positioned strategically, this penthouse is: In the city center, close to shops, schools, and essential services. A short walk from the port, the beach, and the marina. Located in a guiet and secure urbanization, ideal for families and investors alike. Orientation and Views Orientation: South and southwest, ensuring abundant natural light throughout the day. Views: Stunning panoramic views of the sea, mountains, pool, and urban surroundings. Condition and Finishes The property is in excellent condition, ready to move in. Marble floors and modern finishes add elegance and quality. Double glazing for thermal and acoustic insulation. Facilities and Amenities Climate Control: Air conditioning with hot and cold options. Swimming Pool: Communal, perfect for enjoying the summer. Elevator: Convenient access to all levels. Accessible for people with reduced mobility. High-speed fiber optic connection for all your tech needs. Kitchen and Furniture Fully equipped kitchen with high-quality appliances. Sold fully furnished, ready to move in or rent out. Security and Parking Situated in a gated +34 951 123 083 | +44 (0)330 179 8687 | info@idiliqestates.com Local 28, Edificio D, Centro de Negocios Puerta

## IDILIQ ESTATES

complex with intercom and 24-hour security. Communal parking for residents and guests. Perfect For: Holiday Homes: Ideal for enjoying the Mediterranean lifestyle. Investment: Excellent rental potential due to its prime location. Luxury and Comfort: Designed for those seeking a modern and elegant home. This gem on the Costa del Sol offers a unique combination of comfort, style, and location. Don't miss the chance to enjoy everything this exclusive penthouse has to offer. Contact us for more information or to arrange a viewing!"