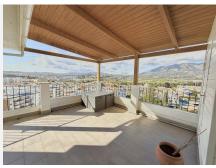

## R4929526

Los Boliches

REF# R4929526 1.195.000 €

| BEDS | BATHS | BUILT  | TERRACE |
|------|-------|--------|---------|
| 3    | 2     | 198 m² | 154 m²  |

"Luxury Penthouse in Fuengirola, Costa del Sol Discover this stunning penthouse located in the heart of Fuengirola, one of the most sought-after towns on the Costa del Sol. Featuring 3 spacious bedrooms and 2 bathrooms, this property combines comfort, luxury, and a prime location, making it an exceptional opportunity. Layout and Spaces Built Area: 198 m<sup>2</sup>. Terrace: An incredible 154 m<sup>2</sup> private terrace, perfect for enjoying the Mediterranean climate. Prime Location Positioned strategically, this penthouse is: In the city center, close to shops, schools, and essential services. A short walk from the port, the beach, and the marina. Located in a guiet and secure urbanization, ideal for families and investors alike. Orientation and Views Orientation: South and southwest, ensuring abundant natural light throughout the day. Views: Stunning panoramic views of the sea, mountains, pool, and urban surroundings. Condition and Finishes The property is in excellent condition, ready to move in. Marble floors and modern finishes add elegance and quality. Double glazing for thermal and acoustic insulation. Facilities and Amenities Climate Control: Air conditioning with hot and cold options. Swimming Pool: Communal, perfect for enjoying the summer. Elevator: Convenient access to all levels. Accessible for people with reduced mobility. High-speed fiber optic connection for all your tech needs. Kitchen and Furniture Fully equipped kitchen with high-quality appliances. Sold fully furnished, ready to move in or rent out. Security and Parking Situated in a gated +34 951 123 083 | +44 (0)330 179 8687 | info@idiliqestates.com Local 28, Edificio D, Centro de Negocios Puerta