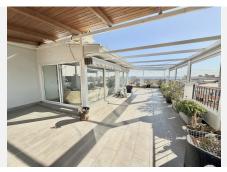

## R4929526

Los Boliches

REF# R4929526 1.195.000 €

| BEDS | BATHS | BUILT  | TERRACE |
|------|-------|--------|---------|
| 3    | 2     | 198 m² | 154 m²  |

"Luxury Penthouse in Fuengirola, Costa del Sol Discover this stunning penthouse located in the heart of Fuengirola, one of the most sought-after towns on the Costa del Sol. Featuring 3 spacious bedrooms and 2 bathrooms, this property combines comfort, luxury, and a prime location, making it an exceptional opportunity. Layout and Spaces Built Area: 198 m<sup>2</sup>. Terrace: An incredible 154 m<sup>2</sup> private terrace, perfect for enjoying the Mediterranean climate. Prime Location Positioned strategically, this penthouse is: In the city center, close to shops, schools, and essential services. A short walk from the port, the beach, and the marina. Located in a guiet and secure urbanization, ideal for families and investors alike. Orientation and Views Orientation: South and southwest, ensuring abundant natural light throughout the day. Views: Stunning panoramic views of the sea, mountains, pool, and urban surroundings. Condition and Finishes The property is in excellent condition, ready to move in. Marble floors and modern finishes add elegance and quality. Double glazing for thermal and acoustic insulation. Facilities and Amenities Climate Control: Air conditioning with hot and cold options. Swimming Pool: Communal, perfect for enjoying the summer. Elevator: Convenient access to all levels. Accessible for people with reduced mobility. High-speed fiber optic connection for all your tech needs. Kitchen and Furniture Fully equipped kitchen with high-quality appliances. Sold fully furnished, ready to move in or rent out. Security and Parking Situated in a gated +34 951 123 083 | +44 (0)330 179 8687 | info@idiliqestates.com Local 28, Edificio D, Centro de Negocios Puerta