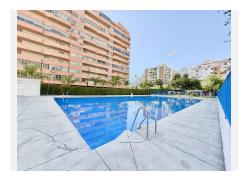

## R4929526

Los Boliches

REF# R4929526 1.195.000 €

| BEDS | BATHS | BUILT  | TERRACE |
|------|-------|--------|---------|
| 3    | 2     | 198 m² | 154 m²  |

"Luxury Penthouse in Fuengirola, Costa del Sol Discover this stunning penthouse located in the heart of Fuengirola, one of the most sought-after towns on the Costa del Sol. Featuring 3 spacious bedrooms and 2 bathrooms, this property combines comfort, luxury, and a prime location, making it an exceptional opportunity. Layout and Spaces Built Area: 198 m<sup>2</sup>. Terrace: An incredible 154 m<sup>2</sup> private terrace, perfect for enjoying the Mediterranean climate. Prime Location Positioned strategically, this penthouse is: In the city center, close to shops, schools, and essential services. A short walk from the port, the beach, and the marina. Located in a guiet and secure urbanization, ideal for families and investors alike. Orientation and Views Orientation: South and southwest, ensuring abundant natural light throughout the day. Views: Stunning panoramic views of the sea, mountains, pool, and urban surroundings. Condition and Finishes The property is in excellent condition, ready to move in. Marble floors and modern finishes add elegance and quality. Double glazing for thermal and acoustic insulation. Facilities and Amenities Climate Control: Air conditioning with hot and cold options. Swimming Pool: Communal, perfect for enjoying the summer. Elevator: Convenient access to all levels. Accessible for people with reduced mobility. High-speed fiber optic connection for all your tech needs. Kitchen and Furniture Fully equipped kitchen with high-quality appliances. Sold fully furnished, ready to move in or rent out. Security and Parking Situated in a gated +34 951 123 083 | +44 (0)330 179 8687 | info@idiliqestates.com Local 28, Edificio D, Centro de Negocios Puerta