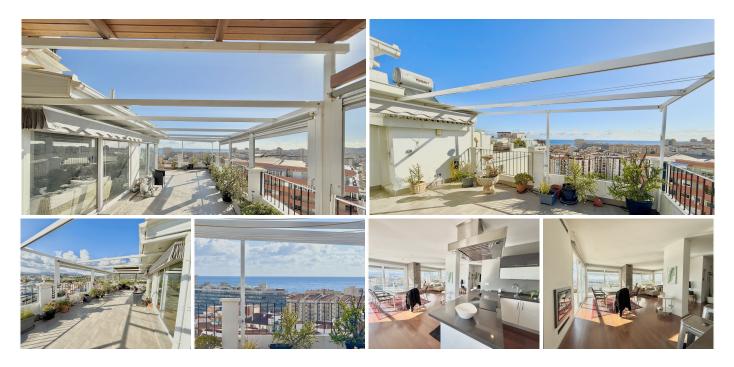

## R4929526

Los Boliches

REF# R4929526 1.195.000 €

| BEDS | BATHS | BUILT  | TERRACE |
|------|-------|--------|---------|
| 3    | 2     | 198 m² | 154 m²  |

"Luxury Penthouse in Fuengirola, Costa del Sol Discover this stunning penthouse located in the heart of Fuengirola, one of the most sought-after towns on the Costa del Sol. Featuring 3 spacious bedrooms and 2 bathrooms, this property combines comfort, luxury, and a prime location, making it an exceptional opportunity. Layout and Spaces Built Area: 198 m<sup>2</sup>. Terrace: An incredible 154 m<sup>2</sup> private terrace, perfect for enjoying the Mediterranean climate. Prime Location Positioned strategically, this penthouse is: In the city center, close to shops, schools, and essential services. A short walk from the port, the beach, and the marina. Located in a guiet and secure urbanization, ideal for families and investors alike. Orientation and Views Orientation: South and southwest, ensuring abundant natural light throughout the day. Views: Stunning panoramic views of the sea, mountains, pool, and urban surroundings. Condition and Finishes The property is in excellent condition, ready to move in. Marble floors and modern finishes add elegance and quality. Double glazing for thermal and acoustic insulation. Facilities and Amenities Climate Control: Air conditioning with hot and cold options. Swimming Pool: Communal, perfect for enjoying the summer. Elevator: Convenient access to all levels. Accessible for people with reduced mobility. High-speed fiber optic connection for all your tech needs. Kitchen and Furniture Fully equipped kitchen with high-quality appliances. Sold fully furnished, ready to move in or rent out. Security and Parking Situated in a gated +34 951 123 083 | +44 (0)330 179 8687 | info@idiliqestates.com Local 28, Edificio D, Centro de Negocios Puerta

## IDILIQ ESTATES

complex with intercom and 24-hour security. Communal parking for residents and guests. Perfect For: Holiday Homes: Ideal for enjoying the Mediterranean lifestyle. Investment: Excellent rental potential due to its prime location. Luxury and Comfort: Designed for those seeking a modern and elegant home. This gem on the Costa del Sol offers a unique combination of comfort, style, and location. Don't miss the chance to enjoy everything this exclusive penthouse has to offer. Contact us for more information or to arrange a viewing!"