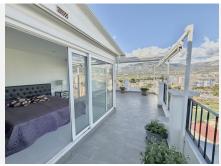

## R4929526

Los Boliches

REF# R4929526 1.195.000 €

| BEDS | BATHS | BUILT  | TERRACE |
|------|-------|--------|---------|
| 3    | 2     | 198 m² | 154 m²  |

"Luxury Penthouse in Fuengirola, Costa del Sol Discover this stunning penthouse located in the heart of Fuengirola, one of the most sought-after towns on the Costa del Sol. Featuring 3 spacious bedrooms and 2 bathrooms, this property combines comfort, luxury, and a prime location, making it an exceptional opportunity. Layout and Spaces Built Area: 198 m<sup>2</sup>. Terrace: An incredible 154 m<sup>2</sup> private terrace, perfect for enjoying the Mediterranean climate. Prime Location Positioned strategically, this penthouse is: In the city center, close to shops, schools, and essential services. A short walk from the port, the beach, and the marina. Located in a guiet and secure urbanization, ideal for families and investors alike. Orientation and Views Orientation: South and southwest, ensuring abundant natural light throughout the day. Views: Stunning panoramic views of the sea, mountains, pool, and urban surroundings. Condition and Finishes The property is in excellent condition, ready to move in. Marble floors and modern finishes add elegance and quality. Double glazing for thermal and acoustic insulation. Facilities and Amenities Climate Control: Air conditioning with hot and cold options. Swimming Pool: Communal, perfect for enjoying the summer. Elevator: Convenient access to all levels. Accessible for people with reduced mobility. High-speed fiber optic connection for all your tech needs. Kitchen and Furniture Fully equipped kitchen with high-quality appliances. Sold fully furnished, ready to move in or rent out. Security and Parking Situated in a gated +34 951 123 083 | +44 (0)330 179 8687 | info@idiliqestates.com Local 28, Edificio D, Centro de Negocios Puerta