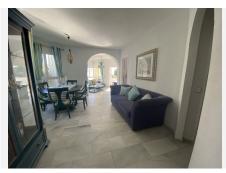

R4929400

Calahonda

REF# R4929400 279.000 €

| BEDS | BATHS | BUILT | TERRACE |
|------|-------|-------|---------|
| 2    | 2     | 86 m² | 20 m²   |

Beautiful Apartment with Panoramic Sea Views in Mijas Calahonda. Welcome to this stunning corner apartment, south-facing and offering breathtaking panoramic sea views, located in the charming Mijas Calahonda. Set on an elevated ground floor, this apartment provides everything you need for a comfortable and relaxed lifestyle on the Costa del Sol, with plenty of sunshine thanks to its ideal south-facing orientation. The apartment features two spacious bedrooms and two bathrooms, making it perfect as both a holiday home and a permanent residence. With numerous windows and its corner position, the apartment is flooded with natural light, creating a bright and airy atmosphere. The generous balcony offers a fantastic view of the large communal pool and the sparkling sea—an ideal spot to enjoy the sunshine or a peaceful evening meal with views of the horizon. The complex boasts a beautifully maintained communal pool, perfect for enjoying sunny days. Just outside the complex, you'll find a restaurant and bar, so you're always close by for a delicious meal or a refreshing drink. Additionally, there is a practical patio with storage space, ideal for keeping your belongings. The location is perfect: both Mijas and Marbella are just an 8-minute drive away, and Málaga airport is only 25 minutes away. This offers the peace of coastal living while providing easy access to everything the region has to offer. Surrounded by one of the most beautiful settings on the Costa del Sol, this apartment is the perfect place for anyone who wants to experience the best of Mediterranean

living. Whether you're looking for a holiday getaway or a new home, this apartment offers everything needed for a carefree life by the sea. A unique opportunity to live in a true paradise! Ground Floor Apartment, Calahonda, Costa del Sol. 2 Bedrooms, 2 Bathrooms, Built 89 m², Terrace 20 m². Setting: Town, Country, Village, Close To Shops, Close To Sea, Close To Town, Close To Forest, Urbanisation. Orientation: South East, South. Condition: Good. Pool: Communal. Climate Control: Air Conditioning. Views: Sea, Mountain, Country, Panoramic. Features: Covered Terrace, Fitted Wardrobes, Near Transport, Private Terrace, Satellite TV, WiFi, Storage Room, Utility Room, Ensuite Bathroom, Marble Flooring, Restaurant On Site, Fiber Optic. Furniture: Part Furnished. Kitchen: Fully Fitted. Garden: Communal. Security: Gated Complex, Safe. Parking: Street. Category: Holiday Homes, Investment, Resale.