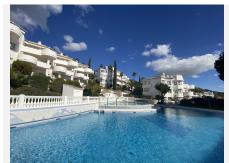

R4929400

Calahonda

REF# R4929400 279.000 €

| BEDS | BATHS | BUILT | TERRACE |
|------|-------|-------|---------|
| 2    | 2     | 86 m² | 20 m²   |

Beautiful Apartment with Panoramic Sea Views in Mijas Calahonda. Welcome to this stunning corner apartment, south-facing and offering breathtaking panoramic sea views, located in the charming Mijas Calahonda. Set on an elevated ground floor, this apartment provides everything you need for a comfortable and relaxed lifestyle on the Costa del Sol, with plenty of sunshine thanks to its ideal south-facing orientation. The apartment features two spacious bedrooms and two bathrooms, making it perfect as both a holiday home and a permanent residence. With numerous windows and its corner position, the apartment is flooded with natural light, creating a bright and airy atmosphere. The generous balcony offers a fantastic view of the large communal pool and the sparkling sea—an ideal spot to enjoy the sunshine or a peaceful evening meal with views of the horizon. The complex boasts a beautifully maintained communal pool, perfect for enjoying sunny days. Just outside the complex, you'll find a restaurant and bar, so you're always close by for a delicious meal or a refreshing drink. Additionally, there is a practical patio with storage space, ideal for keeping your belongings. The location is perfect: both Mijas and Marbella are just an 8-minute drive away, and Málaga airport is only 25 minutes away. This offers the peace of coastal living while providing easy access to everything the region has to offer. Surrounded by one of the most beautiful settings on the Costa del Sol, this apartment is the perfect place for anyone who wants to experience the best of Mediterranean