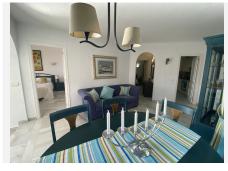

R4929400

Calahonda

REF# R4929400 279.000 €

| BEDS | BATHS | BUILT | TERRACE |
|------|-------|-------|---------|
| 2    | 2     | 86 m² | 20 m²   |

Beautiful Apartment with Panoramic Sea Views in Mijas Calahonda. Welcome to this stunning corner apartment, south-facing and offering breathtaking panoramic sea views, located in the charming Mijas Calahonda. Set on an elevated ground floor, this apartment provides everything you need for a comfortable and relaxed lifestyle on the Costa del Sol, with plenty of sunshine thanks to its ideal south-facing orientation. The apartment features two spacious bedrooms and two bathrooms, making it perfect as both a holiday home and a permanent residence. With numerous windows and its corner position, the apartment is flooded with natural light, creating a bright and airy atmosphere. The generous balcony offers a fantastic view of the large communal pool and the sparkling sea—an ideal spot to enjoy the sunshine or a peaceful evening meal with views of the horizon. The complex boasts a beautifully maintained communal pool, perfect for enjoying sunny days. Just outside the complex, you'll find a restaurant and bar, so you're always close by for a delicious meal or a refreshing drink. Additionally, there is a practical patio with storage space, ideal for keeping your belongings. The location is perfect: both Mijas and Marbella are just an 8-minute drive away, and Málaga airport is only 25 minutes away. This offers the peace of coastal living while providing easy access to everything the region has to offer. Surrounded by one of the most beautiful settings on the Costa del Sol, this apartment is the perfect place for anyone who wants to experience the best of Mediterranean

living. Whether you're looking for a holiday getaway or a new home, this apartment offers everything needed for a carefree life by the sea. A unique opportunity to live in a true paradise! Ground Floor Apartment, Calahonda, Costa del Sol. 2 Bedrooms, 2 Bathrooms, Built 89 m², Terrace 20 m². Setting: Town, Country, Village, Close To Shops, Close To Sea, Close To Town, Close To Forest, Urbanisation. Orientation: South East, South. Condition: Good. Pool: Communal. Climate Control: Air Conditioning. Views: Sea, Mountain, Country, Panoramic. Features: Covered Terrace, Fitted Wardrobes, Near Transport, Private Terrace, Satellite TV, WiFi, Storage Room, Utility Room, Ensuite Bathroom, Marble Flooring, Restaurant On Site, Fiber Optic. Furniture: Part Furnished. Kitchen: Fully Fitted. Garden: Communal. Security: Gated Complex, Safe. Parking: Street. Category: Holiday Homes, Investment, Resale.