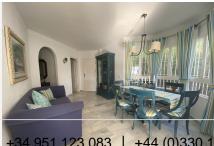

R4929400

Calahonda

REF# R4929400 279.000 €

| BEDS | BATHS | BUILT | TERRACE |
|------|-------|-------|---------|
| 2    | 2     | 86 m² | 20 m²   |

Beautiful Apartment with Panoramic Sea Views in Mijas Calahonda. Welcome to this stunning corner apartment, south-facing and offering breathtaking panoramic sea views, located in the charming Mijas Calahonda. Set on an elevated ground floor, this apartment provides everything you need for a comfortable and relaxed lifestyle on the Costa del Sol, with plenty of sunshine thanks to its ideal south-facing orientation. The apartment features two spacious bedrooms and two bathrooms, making it perfect as both a holiday home and a permanent residence. With numerous windows and its corner position, the apartment is flooded with natural light, creating a bright and airy atmosphere. The generous balcony offers a fantastic view of the large communal pool and the sparkling sea—an ideal spot to enjoy the sunshine or a peaceful evening meal with views of the horizon. The complex boasts a beautifully maintained communal pool, perfect for enjoying sunny days. Just outside the complex, you'll find a restaurant and bar, so you're always close by for a delicious meal or a refreshing drink. Additionally, there is a practical patio with storage space, ideal for keeping your belongings. The location is perfect: both Mijas and Marbella are just an 8-minute drive away, and Málaga airport is only 25 minutes away. This offers the peace of coastal living while providing easy access to everything the region has to offer. Surrounded by one of the most beautiful settings on the Costa del Sol, this apartment is the perfect place for anyone who wants to experience the best of Mediterranean

living. Whether you're looking for a holiday getaway or a new home, this apartment offers everything needed for a carefree life by the sea. A unique opportunity to live in a true paradise! Ground Floor Apartment, Calahonda, Costa del Sol. 2 Bedrooms, 2 Bathrooms, Built 89 m², Terrace 20 m². Setting: Town, Country, Village, Close To Shops, Close To Sea, Close To Town, Close To Forest, Urbanisation. Orientation: South East, South. Condition: Good. Pool: Communal. Climate Control: Air Conditioning. Views: Sea, Mountain, Country, Panoramic. Features: Covered Terrace, Fitted Wardrobes, Near Transport, Private Terrace, Satellite TV, WiFi, Storage Room, Utility Room, Ensuite Bathroom, Marble Flooring, Restaurant On Site, Fiber Optic. Furniture: Part Furnished. Kitchen: Fully Fitted. Garden: Communal. Security: Gated Complex, Safe. Parking: Street. Category: Holiday Homes, Investment, Resale.