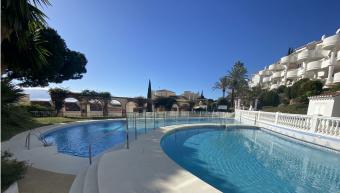

R4929400

Calahonda

REF# R4929400 279.000 €

| BEDS | BATHS | BUILT | TERRACE |
|------|-------|-------|---------|
| 2    | 2     | 86 m² | 20 m²   |

Beautiful Apartment with Panoramic Sea Views in Mijas Calahonda. Welcome to this stunning corner apartment, south-facing and offering breathtaking panoramic sea views, located in the charming Mijas Calahonda. Set on an elevated ground floor, this apartment provides everything you need for a comfortable and relaxed lifestyle on the Costa del Sol, with plenty of sunshine thanks to its ideal south-facing orientation. The apartment features two spacious bedrooms and two bathrooms, making it perfect as both a holiday home and a permanent residence. With numerous windows and its corner position, the apartment is flooded with natural light, creating a bright and airy atmosphere. The generous balcony offers a fantastic view of the large communal pool and the sparkling sea—an ideal spot to enjoy the sunshine or a peaceful evening meal with views of the horizon. The complex boasts a beautifully maintained communal pool, perfect for enjoying sunny days. Just outside the complex, you'll find a restaurant and bar, so you're always close by for a delicious meal or a refreshing drink. Additionally, there is a practical patio with storage space, ideal for keeping your belongings. The location is perfect: both Mijas and Marbella are just an 8-minute drive away, and Málaga airport is only 25 minutes away. This offers the peace of coastal living while providing easy access to everything the region has to offer. Surrounded by one of the most beautiful settings on the Costa del Sol, this apartment is the perfect place for anyone who wants to experience the best of Mediterranean