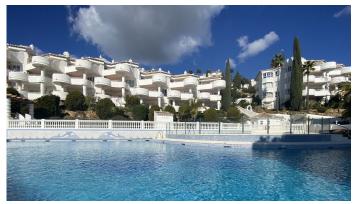

R4929400

Calahonda

REF# R4929400 279.000 €

| BEDS | BATHS | BUILT | TERRACE |
|------|-------|-------|---------|
| 2    | 2     | 86 m² | 20 m²   |

Beautiful Apartment with Panoramic Sea Views in Mijas Calahonda. Welcome to this stunning corner apartment, south-facing and offering breathtaking panoramic sea views, located in the charming Mijas Calahonda. Set on an elevated ground floor, this apartment provides everything you need for a comfortable and relaxed lifestyle on the Costa del Sol, with plenty of sunshine thanks to its ideal south-facing orientation. The apartment features two spacious bedrooms and two bathrooms, making it perfect as both a holiday home and a permanent residence. With numerous windows and its corner position, the apartment is flooded with natural light, creating a bright and airy atmosphere. The generous balcony offers a fantastic view of the large communal pool and the sparkling sea—an ideal spot to enjoy the sunshine or a peaceful evening meal with views of the horizon. The complex boasts a beautifully maintained communal pool, perfect for enjoying sunny days. Just outside the complex, you'll find a restaurant and bar, so you're always close by for a delicious meal or a refreshing drink. Additionally, there is a practical patio with storage space, ideal for keeping your belongings. The location is perfect: both Mijas and Marbella are just an 8-minute drive away, and Málaga airport is only 25 minutes away. This offers the peace of coastal living while providing easy access to everything the region has to offer. Surrounded by one of the most beautiful settings on the Costa del Sol, this apartment is the perfect place for anyone who wants to experience the best of Mediterranean