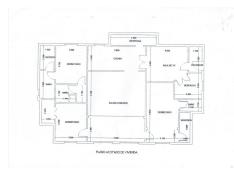

A fantastic value one level villa situated just steps away from the beach. Absolutely ideal for families, this charming traditional Andalucian villa offers a main house with 3 bedrooms and 3 bathrooms (2 of them ensuite). As you enter the villa, there is a small porch and a room used as TV area and on the left there is a small office. Next as you enter there is the quality fully fitted kitchen (with separate laundry room), semiopen to the spacious living room with fireplace and dining room. Access to each bedroom is at each corner of the living room. The large windows allow plenty of natural light and open out on to the swimming pool area with BBQ, alfresco dining area and a comfortable chill-out area. From here there are steps up to a sun deck, offering a private area to soak up the sun. Separate from the main villa is an annex that is the entertainment part of this property. Featuring a bar, pool table big screen tv, and other games equipment, this is an ideal area for extended family and friends to gather to have fun. To the rear of the annex there is a spacious fourth bedroom with ensuite bathroom and built in wardrobes. All this located just steps away from the beach and in a consolidated residential community. Space for off-road parking for one car. Low monthly maintenance costs and additional community amenities such as a football pitch, make this a very attractive home, either for holidays or permanent living.