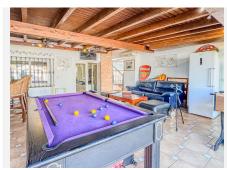

A fantastic value one level villa situated just steps away from the beach. Absolutely ideal for families, this charming traditional Andalucian villa offers a main house with 3 bedrooms and 3 bathrooms (2 of them ensuite). As you enter the villa, there is a small porch and a room used as TV area and on the left there is a small office. Next as you enter there is the quality fully fitted kitchen (with separate laundry room), semiopen to the spacious living room with fireplace and dining room. Access to each bedroom is at each corner of the living room. The large windows allow plenty of natural light and open out on to the swimming pool area with BBQ, alfresco dining area and a comfortable chill-out area. From here there are steps up to a sun deck, offering a private area to soak up the sun. Separate from the main villa is an annex that is the entertainment part of this property. Featuring a bar, pool table big screen tv, and other games equipment, this is an ideal area for extended family and friends to gather to have fun. To the rear of the annex there is a spacious fourth bedroom with ensuite bathroom and built in wardrobes. All this located just steps away from the beach and in a consolidated residential community. Space for off-road parking for one car. Low monthly maintenance costs and additional community amenities such as a football pitch, make this a very attractive home, either for holidays or permanent living.