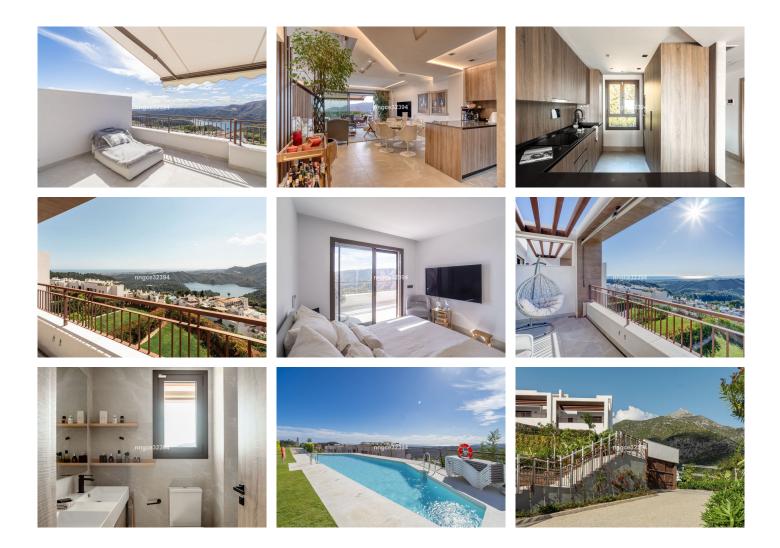

## Nagüeles

REF# R4929346 829.900 €

| BEDS | BATHS | BUILT  | PLOT   | TERRACE |
|------|-------|--------|--------|---------|
| 3    | 3     | 314 m² | 350 m² | 175 m²  |

Nestled in the coveted hills above Marbella next to Sierra Blanca, this brand-new, turnkey home on the pretigous La Concha Mountainside that epitomizes luxury living on the Costa del Sol. With unparalleled privacy and positioned on a coveted wrap around corner plot with private garden, this residence boasts spectacular, unobstructed panoramic views throughout the home across the Mediterranean Sea, the serene lake, and stretching all the way to the Atlas Mountains and Gibraltar. Every detail has been meticulously crafted by one of the top builders in the region, ensuring the highest standards of sophistication and quality but just Located just 7 minutes from the beaches, Puerto Banús, and Marbella's Golden Mile,

Set in a private, gated community, this stunning property offers 3 spacious bedrooms, all designed with an open-concept flow perfect for entertaining. The American-style kitchen, equipped with the finest appliances, opens seamlessly into expansive living and dining areas, capturing breathtaking views at every turn. Every inch of this home reflects top-tier finishes, from bespoke cabinetry to sleek, modern fixtures.

Step outside to the massive rooftop solarium, an entertainer's dream offering unrivaled 360-degree vistas for ultimate outdoor living. Whether hosting a sunset soirée or simply enjoying the tranquil surroundings, this space is designed for luxury and relaxation.

The property also features a private garden, a new sparkling communal pool, and a two-car garage with direct access to the home, along with an integrated smart home system, underfloor heating, aerothermics for energy efficiency, and a state-of-the-art smart water system. Charging your electric vehicle is a breeze with a dedicated plug right at your doorstep.