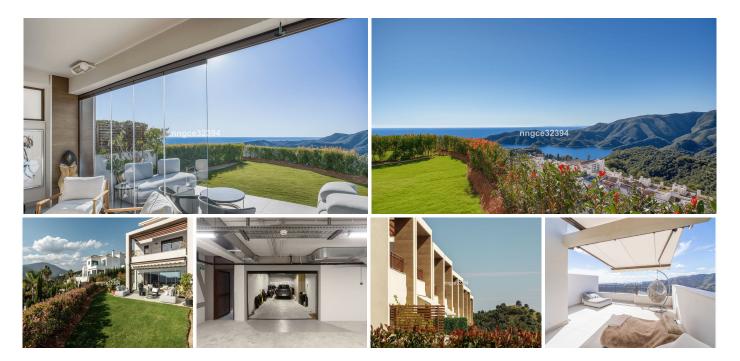

## Nagüeles

REF# R4929346 829.900 €

| BEDS | BATHS | BUILT  | PLOT   | TERRACE |
|------|-------|--------|--------|---------|
| 3    | 3     | 314 m² | 350 m² | 175 m²  |

Nestled in the coveted hills above Marbella next to Sierra Blanca, this brand-new, turnkey home on the pretigous La Concha Mountainside that epitomizes luxury living on the Costa del Sol. With unparalleled privacy and positioned on a coveted wrap around corner plot with private garden, this residence boasts spectacular, unobstructed panoramic views throughout the home across the Mediterranean Sea, the serene lake, and stretching all the way to the Atlas Mountains and Gibraltar. Every detail has been meticulously crafted by one of the top builders in the region, ensuring the highest standards of sophistication and quality but just Located just 7 minutes from the beaches, Puerto Banús, and Marbella's Golden Mile,

Set in a private, gated community, this stunning property offers 3 spacious bedrooms, all designed with an open-concept flow perfect for entertaining. The American-style kitchen, equipped with the finest appliances, opens seamlessly into expansive living and dining areas, capturing breathtaking views at every turn. Every inch of this home reflects top-tier finishes, from bespoke cabinetry to sleek, modern fixtures.

Step outside to the massive rooftop solarium, an entertainer's dream offering unrivaled 360-degree vistas for ultimate outdoor living. Whether hosting a sunset soirée or simply enjoying the tranquil surroundings, this space is designed for luxury and relaxation.

The property also features a private garden, a new sparkling communal pool, and a two-car garage with direct access to the home, along with an integrated smart home system, underfloor heating, aerothermics for energy efficiency, and a state-of-the-art smart water system. Charging your electric vehicle is a breeze with a dedicated plug right at your doorstep.