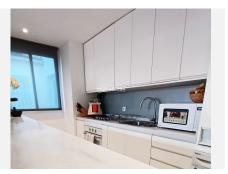

## R4929037

San Pedro de Alcántara

REF# R4929037 399.000 €

| BEDS | BATHS | BUILT  | TERRACE |
|------|-------|--------|---------|
| 3    | 2     | 100 m² | 50 m²   |

Located in the heart of San Pedro de Alcántara's charming historic centre, right on the famous Plaza de la Iglesia and just moments from the beach, this beautifully reformed three-bedroom, two-bathroom penthouse blends modern elegance with timeless appeal. Spacious and filled with natural light, the open-plan living area features a striking glass solarium that offers panoramic views of the sea, mountains, and the vibrant town. This unique space effortlessly combines indoor and outdoor living, making it the ideal setting for both relaxation and entertaining. The expansive private terrace is a true highlight, offering ample space for outdoor dining or lounging under the sun. With secure parking and climate control, comfort and convenience are ensured year-round. The master suite includes a contemporary en-suite bathroom with a sleek glass shower and marble finishes, while the additional bedrooms provide flexible options for customization or extra storage. Perfectly located just steps from boutique shops, galleries, Michelin-recommended dining, and only two kilometers from the beach, this penthouse offers the perfect balance of tranquility and lively coastal living. Nearby golf courses, including Club de Golf, further enhance its appeal. With its move-in-ready design, prime location, and breathtaking views, this penthouse offers a rare opportunity to experience the best of modern living in the historic heart of San Pedro.