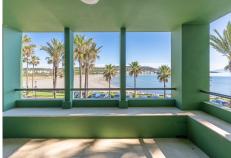

## R4928479

Sotogrande Puerto

REF# R4928479 399.000 €

| BEDS | BATHS | BUILT  | TERRACE |
|------|-------|--------|---------|
| 2    | 2     | 136 m² | 40 m²   |

\*Charming Marina Apartment with Stunning Sea Views in Sotogrande Port\* This spacious 2 bedroom, 2 bathroom apartment located in the heart of the prestigious Sotogrande Port, offers an unparalleled beachfront living experience. Boasting breathtaking sea views and direct access to the beach, this property is a unique opportunity for those seeking to create their dream coastal retreat. The apartment features generously sized, light-filled rooms, with large south facing windows that maximize natural light and frame the spectacular surrounding vistas. Its has ample storage, and fitted wardrobes. While the property requires renovation, its excellent layout and potential provide a blank canvas for personalization, allowing you to craft a modern and luxurious seaside haven. With its prime location, the apartment is just steps from the vibrant marina, offering a variety of boutiques, restaurants, and leisure facilities. Whether you're looking for a serene full-time residence or an idyllic holiday home, this property is a rare gem in one of Spain's most sought-after coastal destinations. This property is an ideal investment property which \*Key Features:\* •? \*Frontline beach location with uninterrupted sea views •? \*Large, bright living spaces •? \*Prime position within Sotogrande Port •? \*Renovation opportunity with immense potential •? \*Close to local amenities, dining, and leisure options We also have 2 well positioned moorings available