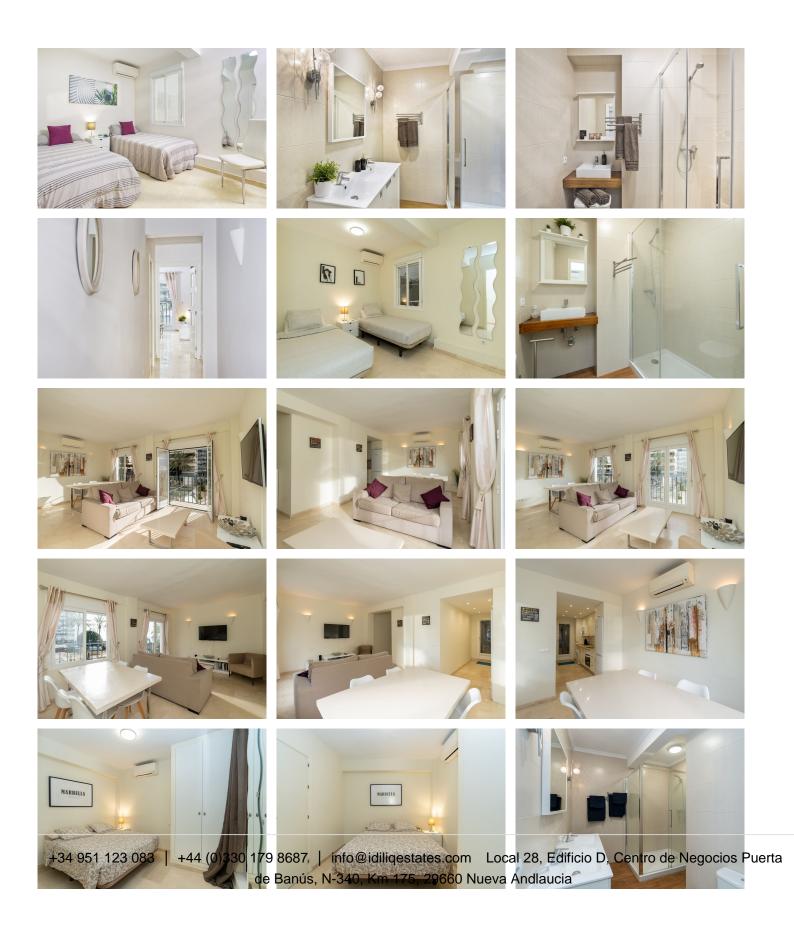

## R4927414

Marbella

REF# R4927414 465,000 €

| BEDS | BATHS | BUILT | TERRACE |
|------|-------|-------|---------|
| 2    | 3     | 72 m² | 3 m²    |

Stunning 2-Bedroom, 2-Bathroom Apartment with Guest Toilet – Prime Location at BEACHFRONT Avenida del Mar SEA VIEWS!! This beautifully presented 2-bedroom, 2-bathroom apartment is located in the heart of the coveted Pinterest Plaza on Avenida del Mar, offering an unbeatable beachfront lifestyle. With breathtaking views of the promenade and the sparkling sea, this property is the epitome of coastal living. Enjoy the best possible location, just a short stroll away from the vibrant centre, historic old town, and the marina, making it an ideal spot for both relaxation and exploration. For sports enthusiasts, the beachfront promenade is perfect for morning or afternoon strolls, cycling, or jogging, providing the ultimate outdoor lifestyle. The apartment is conveniently situated above a public underground parking garage, where you can rent a space monthly, ensuring both practicality and convenience. With such a central location, you'll never need your car again - everything you need is within walking distance, from shops and restaurants to local attractions. This property is also an established rental business, with strong yields and well-maintained rental records. Future projections suggest continued high demand, making it a fantastic investment opportunity for those looking to tap into the lucrative rental market. Whether you're seeking a charming coastal retreat, a holiday home, or a rental investment, this apartment offers it all - the perfect combination of comfort, convenience, and location. Don't miss out on this rare opportunity to own a piece of beachfront