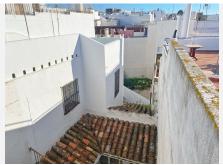

#### • Marbella

REF# R4927258 850.000 €

| BEDS | BATHS | BUILT  | TERRACE |
|------|-------|--------|---------|
| 6    | 2     | 187 m² | 40 m²   |

Unrepeatable investment purchase in the old town of Marbella. The property for sale consists of half of the entire building, which is already divided by horizontal division. It is composed of a house with a private patio on the first floor, as well as another house on the second floor, which in turn has access to a large private solarium-type terrace. The elegant entrance hall to the house, next to the patio that gives access to both properties, are part of the common areas of the building. The house dates from the beginning of the 20th century, with the best possible location located on the well-known Calle Ancha, next to the most renowned "Boutique Hotels" that operate in the area and the famous Hotel La Fonda, in the Plaza de Santo Cristo. The house consists of several rooms, distributed between the 2 floors, all of them with very high ceilings and with exposed wooden beams, characteristic of the elegant and stately houses of the time. Without a doubt, this property represents a real and unrepeatable purchase opportunity. Enviar comentarios Paneles laterales Historial Guardado