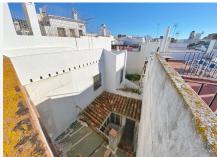

#### • Marbella

REF# R4927258 850.000 €

| BEDS | BATHS | BUILT  | TERRACE |
|------|-------|--------|---------|
| 6    | 2     | 187 m² | 40 m²   |

Unrepeatable investment purchase in the old town of Marbella. The property for sale consists of half of the entire building, which is already divided by horizontal division. It is composed of a house with a private patio on the first floor, as well as another house on the second floor, which in turn has access to a large private solarium-type terrace. The elegant entrance hall to the house, next to the patio that gives access to both properties, are part of the common areas of the building. The house dates from the beginning of the 20th century, with the best possible location located on the well-known Calle Ancha, next to the most renowned "Boutique Hotels" that operate in the area and the famous Hotel La Fonda, in the Plaza de Santo Cristo. The house consists of several rooms, distributed between the 2 floors, all of them with very high ceilings and with exposed wooden beams, characteristic of the elegant and stately houses of the time. Without a doubt, this property represents a real and unrepeatable purchase opportunity. Enviar comentarios Paneles laterales Historial Guardado