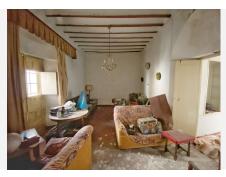

#### • Marbella

REF# R4927258 850.000 €

| BEDS | BATHS | BUILT  | TERRACE |
|------|-------|--------|---------|
| 6    | 2     | 187 m² | 40 m²   |

Unrepeatable investment purchase in the old town of Marbella. The property for sale consists of half of the entire building, which is already divided by horizontal division. It is composed of a house with a private patio on the first floor, as well as another house on the second floor, which in turn has access to a large private solarium-type terrace. The elegant entrance hall to the house, next to the patio that gives access to both properties, are part of the common areas of the building. The house dates from the beginning of the 20th century, with the best possible location located on the well-known Calle Ancha, next to the most renowned "Boutique Hotels" that operate in the area and the famous Hotel La Fonda, in the Plaza de Santo Cristo. The house consists of several rooms, distributed between the 2 floors, all of them with very high ceilings and with exposed wooden beams, characteristic of the elegant and stately houses of the time. Without a doubt, this property represents a real and unrepeatable purchase opportunity. Enviar comentarios Paneles laterales Historial Guardado