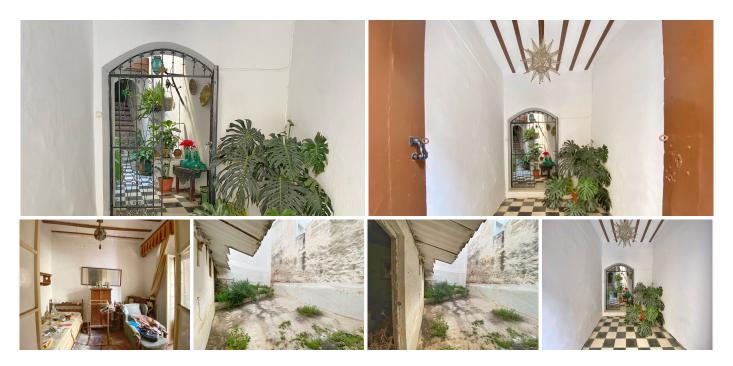

#### • Marbella

REF# R4927258 850.000 €

| BEDS | BATHS | BUILT  | TERRACE |
|------|-------|--------|---------|
| 6    | 2     | 187 m² | 40 m²   |

Unrepeatable investment purchase in the old town of Marbella. The property for sale consists of half of the entire building, which is already divided by horizontal division. It is composed of a house with a private patio on the first floor, as well as another house on the second floor, which in turn has access to a large private solarium-type terrace. The elegant entrance hall to the house, next to the patio that gives access to both properties, are part of the common areas of the building. The house dates from the beginning of the 20th century, with the best possible location located on the well-known Calle Ancha, next to the most renowned "Boutique Hotels" that operate in the area and the famous Hotel La Fonda, in the Plaza de Santo Cristo. The house consists of several rooms, distributed between the 2 floors, all of them with very high ceilings and with exposed wooden beams, characteristic of the elegant and stately houses of the time. Without a doubt, this property represents a real and unrepeatable purchase opportunity. Enviar comentarios Paneles laterales Historial Guardado