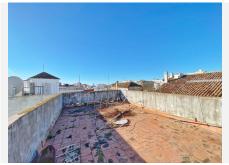

#### • Marbella

REF# R4927258 850.000 €

| BEDS | BATHS | BUILT  | TERRACE |
|------|-------|--------|---------|
| 6    | 2     | 187 m² | 40 m²   |

Unrepeatable investment purchase in the old town of Marbella. The property for sale consists of half of the entire building, which is already divided by horizontal division. It is composed of a house with a private patio on the first floor, as well as another house on the second floor, which in turn has access to a large private solarium-type terrace. The elegant entrance hall to the house, next to the patio that gives access to both properties, are part of the common areas of the building. The house dates from the beginning of the 20th century, with the best possible location located on the well-known Calle Ancha, next to the most renowned "Boutique Hotels" that operate in the area and the famous Hotel La Fonda, in the Plaza de Santo Cristo. The house consists of several rooms, distributed between the 2 floors, all of them with very high ceilings and with exposed wooden beams, characteristic of the elegant and stately houses of the time. Without a doubt, this property represents a real and unrepeatable purchase opportunity. Enviar comentarios Paneles laterales Historial Guardado