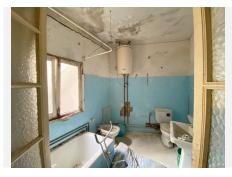

#### • Marbella

REF# R4927258 850.000 €

| BEDS | BATHS | BUILT  | TERRACE |
|------|-------|--------|---------|
| 6    | 2     | 187 m² | 40 m²   |

Unrepeatable investment purchase in the old town of Marbella. The property for sale consists of half of the entire building, which is already divided by horizontal division. It is composed of a house with a private patio on the first floor, as well as another house on the second floor, which in turn has access to a large private solarium-type terrace. The elegant entrance hall to the house, next to the patio that gives access to both properties, are part of the common areas of the building. The house dates from the beginning of the 20th century, with the best possible location located on the well-known Calle Ancha, next to the most renowned "Boutique Hotels" that operate in the area and the famous Hotel La Fonda, in the Plaza de Santo Cristo. The house consists of several rooms, distributed between the 2 floors, all of them with very high ceilings and with exposed wooden beams, characteristic of the elegant and stately houses of the time. Without a doubt, this property represents a real and unrepeatable purchase opportunity. Enviar comentarios Paneles laterales Historial Guardado