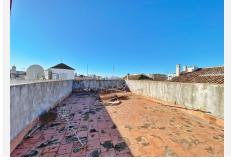

#### • Marbella

REF# R4927258 850.000 €

| BEDS | BATHS | BUILT  | TERRACE |
|------|-------|--------|---------|
| 6    | 2     | 187 m² | 40 m²   |

Unrepeatable investment purchase in the old town of Marbella. The property for sale consists of half of the entire building, which is already divided by horizontal division. It is composed of a house with a private patio on the first floor, as well as another house on the second floor, which in turn has access to a large private solarium-type terrace. The elegant entrance hall to the house, next to the patio that gives access to both properties, are part of the common areas of the building. The house dates from the beginning of the 20th century, with the best possible location located on the well-known Calle Ancha, next to the most renowned "Boutique Hotels" that operate in the area and the famous Hotel La Fonda, in the Plaza de Santo Cristo. The house consists of several rooms, distributed between the 2 floors, all of them with very high ceilings and with exposed wooden beams, characteristic of the elegant and stately houses of the time. Without a doubt, this property represents a real and unrepeatable purchase opportunity. Enviar comentarios Paneles laterales Historial Guardado