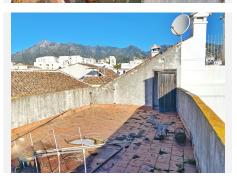

#### • Marbella

REF# R4927258 850.000 €

| BEDS | BATHS | BUILT  | TERRACE |
|------|-------|--------|---------|
| 6    | 2     | 187 m² | 40 m²   |

Unrepeatable investment purchase in the old town of Marbella. The property for sale consists of half of the entire building, which is already divided by horizontal division. It is composed of a house with a private patio on the first floor, as well as another house on the second floor, which in turn has access to a large private solarium-type terrace. The elegant entrance hall to the house, next to the patio that gives access to both properties, are part of the common areas of the building. The house dates from the beginning of the 20th century, with the best possible location located on the well-known Calle Ancha, next to the most renowned "Boutique Hotels" that operate in the area and the famous Hotel La Fonda, in the Plaza de Santo Cristo. The house consists of several rooms, distributed between the 2 floors, all of them with very high ceilings and with exposed wooden beams, characteristic of the elegant and stately houses of the time. Without a doubt, this property represents a real and unrepeatable purchase opportunity. Enviar comentarios Paneles laterales Historial Guardado