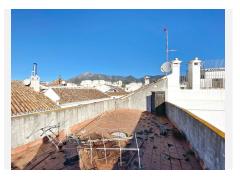

#### • Marbella

REF# R4927258 850.000 €

| BEDS | BATHS | BUILT  | TERRACE |
|------|-------|--------|---------|
| 6    | 2     | 187 m² | 40 m²   |

Unrepeatable investment purchase in the old town of Marbella. The property for sale consists of half of the entire building, which is already divided by horizontal division. It is composed of a house with a private patio on the first floor, as well as another house on the second floor, which in turn has access to a large private solarium-type terrace. The elegant entrance hall to the house, next to the patio that gives access to both properties, are part of the common areas of the building. The house dates from the beginning of the 20th century, with the best possible location located on the well-known Calle Ancha, next to the most renowned "Boutique Hotels" that operate in the area and the famous Hotel La Fonda, in the Plaza de Santo Cristo. The house consists of several rooms, distributed between the 2 floors, all of them with very high ceilings and with exposed wooden beams, characteristic of the elegant and stately houses of the time. Without a doubt, this property represents a real and unrepeatable purchase opportunity. Enviar comentarios Paneles laterales Historial Guardado