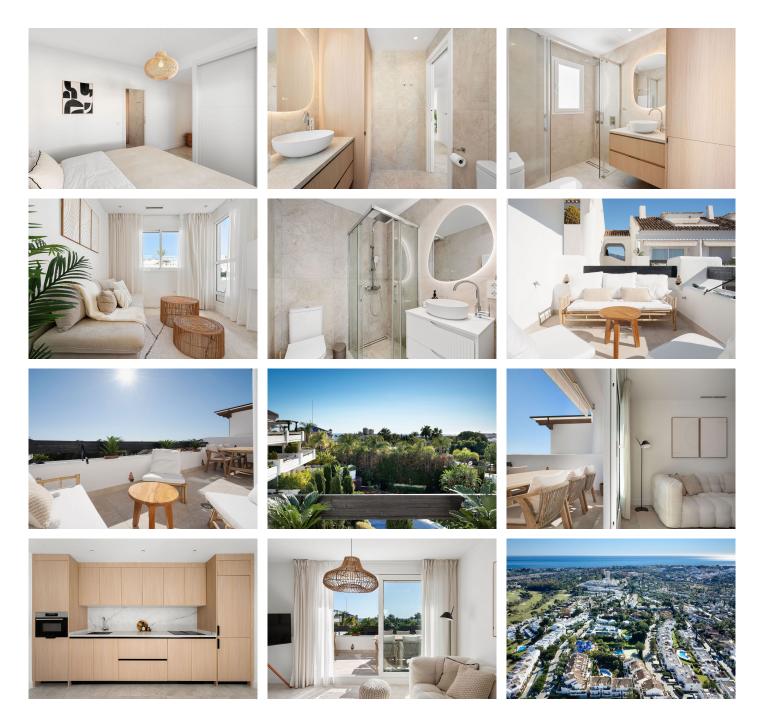

In the apartment you find two spacious bedrooms and a living area inside and outside with 2 terraces in total.. The master suite is a private with custom built wardrobe and an ensuite that defines luxury living.

Additional features include a garage parking and a storage space, off-street parking, and proximity to the best of restaurants, bars, and supermarket are just moments away of Aloha Nueva Andalucía. This home blends simple design that creates an elevated lifestyle in one of the area's most sought-after locations...