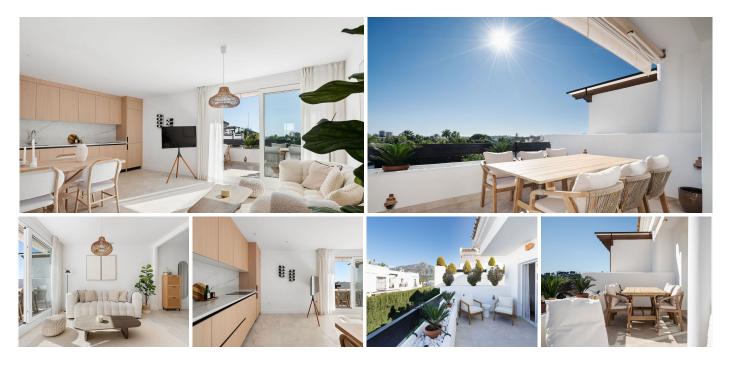

R4927246 ♥ Nueva Andalucía REF# R4927246 595.000 €

| BEDS | BATHS | BUILT | TERRACE |
|------|-------|-------|---------|
| 2    | 2     | 66 m² | 44 m²   |

A stunning blend of natural light and peaceful view from this 2 bedroom apartment, newly renovated in Aloha, Nueva Andalucía.

With an open-plan living and dining area features a new kitchen with elegant finishes. With abundant natural light streaming through the south facing orientation, the space is as functional as it is inviting, Effortlessly to the terrace, with a beautiful place for dining and lounge, enjoying the skylight of day and afternoon—perfect for both relaxed mornings and sophisticated evenings.

In the apartment you find two spacious bedrooms and a living area inside and outside with 2 terraces in total.. The master suite is a private with custom built wardrobe and an ensuite that defines luxury living.

Additional features include a garage parking and a storage space, off-street parking, and proximity to the best of restaurants, bars, and supermarket are just moments away of Aloha Nueva Andalucía. This home blends simple design that creates an elevated lifestyle in one of the area's most sought-after locations...