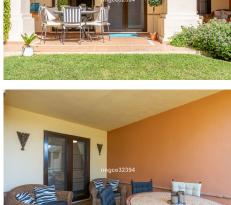

## R4926871

Los Arqueros

REF# R4926871 399.000 €

| BEDS | BATHS | BUILT  | PLOT  | TERRACE |
|------|-------|--------|-------|---------|
| 3    | 2     | 140 m² | 60 m² | 53 m²   |

Welcome to this 3-bedroom, 2-bathroom ground-floor apartment, offering an exceptional blend of comfort and style. Nestled in the prestigious Los Arqueros Golf & Country Club, this spacious residence features a private and expansive garden, perfect for those who cherish outdoor living. With charming glass doors that open to two large terraces, the apartment is bathed in natural light and provides seamless access to the lush, mature gardens. The vast green lawns create an idyllic setting for relaxation and outdoor entertainment. Situated in one of the most sought-after golf communities on the Costa del Sol, this home offers not only privacy but also access to world-class amenities. Enjoy the luxury of golf, tennis, a state-ofthe-art gym, bowling, and billiards. The resort also boasts three exceptional on-site restaurants, sparkling swimming pools, Jacuzzis, and secure underground parking. With a lift offering easy access to all facilities, including those for the handicapped, this property ensures both convenience and accessibility. Located in the beautiful town of Benahavís, you're just minutes away from the vibrant shops and restaurants of La Heredia. For beach lovers, the stunning shores of the Golden Mile and Puerto Banus are only a short drive away, offering the perfect balance of serene living and close proximity to the best that the Costa del Sol has to offer. Experience the perfect blend of luxury, convenience, and natural beauty in this outstanding property. A truly unique opportunity to embrace the sunny, Mediterranean lifestyle.