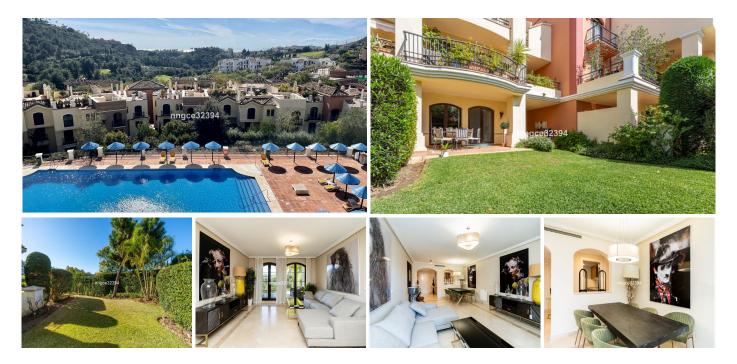

## R4926871

Los Arqueros

REF# R4926871 399.000 €

| BEDS | BATHS | BUILT  | PLOT  | TERRACE |
|------|-------|--------|-------|---------|
| 3    | 2     | 140 m² | 60 m² | 53 m²   |

Welcome to this 3-bedroom, 2-bathroom ground-floor apartment, offering an exceptional blend of comfort and style. Nestled in the prestigious Los Arqueros Golf & Country Club, this spacious residence features a private and expansive garden, perfect for those who cherish outdoor living. With charming glass doors that open to two large terraces, the apartment is bathed in natural light and provides seamless access to the lush, mature gardens. The vast green lawns create an idyllic setting for relaxation and outdoor entertainment. Situated in one of the most sought-after golf communities on the Costa del Sol, this home offers not only privacy but also access to world-class amenities. Enjoy the luxury of golf, tennis, a state-ofthe-art gym, bowling, and billiards. The resort also boasts three exceptional on-site restaurants, sparkling swimming pools, Jacuzzis, and secure underground parking. With a lift offering easy access to all facilities, including those for the handicapped, this property ensures both convenience and accessibility. Located in the beautiful town of Benahavís, you're just minutes away from the vibrant shops and restaurants of La Heredia. For beach lovers, the stunning shores of the Golden Mile and Puerto Banus are only a short drive away, offering the perfect balance of serene living and close proximity to the best that the Costa del Sol has to offer. Experience the perfect blend of luxury, convenience, and natural beauty in this outstanding property. A truly unique opportunity to embrace the sunny, Mediterranean lifestyle.