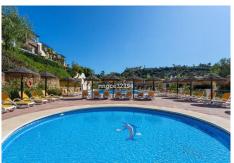

## R4926871

Los Arqueros

REF# R4926871 399.000 €

| BEDS | BATHS | BUILT  | PLOT  | TERRACE |
|------|-------|--------|-------|---------|
| 3    | 2     | 140 m² | 60 m² | 53 m²   |

Welcome to this 3-bedroom, 2-bathroom ground-floor apartment, offering an exceptional blend of comfort and style. Nestled in the prestigious Los Arqueros Golf & Country Club, this spacious residence features a private and expansive garden, perfect for those who cherish outdoor living. With charming glass doors that open to two large terraces, the apartment is bathed in natural light and provides seamless access to the lush, mature gardens. The vast green lawns create an idyllic setting for relaxation and outdoor entertainment. Situated in one of the most sought-after golf communities on the Costa del Sol, this home offers not only privacy but also access to world-class amenities. Enjoy the luxury of golf, tennis, a state-ofthe-art gym, bowling, and billiards. The resort also boasts three exceptional on-site restaurants, sparkling swimming pools, Jacuzzis, and secure underground parking. With a lift offering easy access to all facilities, including those for the handicapped, this property ensures both convenience and accessibility. Located in the beautiful town of Benahavís, you're just minutes away from the vibrant shops and restaurants of La Heredia. For beach lovers, the stunning shores of the Golden Mile and Puerto Banus are only a short drive away, offering the perfect balance of serene living and close proximity to the best that the Costa del Sol has to offer. Experience the perfect blend of luxury, convenience, and natural beauty in this outstanding property. A truly unique opportunity to embrace the sunny, Mediterranean lifestyle.