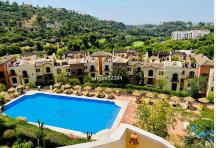

## R4926871

Los Arqueros

REF# R4926871 399.000 €

| BEDS | BATHS | BUILT  | PLOT  | TERRACE |
|------|-------|--------|-------|---------|
| 3    | 2     | 140 m² | 60 m² | 53 m²   |

Welcome to this 3-bedroom, 2-bathroom ground-floor apartment, offering an exceptional blend of comfort and style. Nestled in the prestigious Los Arqueros Golf & Country Club, this spacious residence features a private and expansive garden, perfect for those who cherish outdoor living. With charming glass doors that open to two large terraces, the apartment is bathed in natural light and provides seamless access to the lush, mature gardens. The vast green lawns create an idyllic setting for relaxation and outdoor entertainment. Situated in one of the most sought-after golf communities on the Costa del Sol, this home offers not only privacy but also access to world-class amenities. Enjoy the luxury of golf, tennis, a state-ofthe-art gym, bowling, and billiards. The resort also boasts three exceptional on-site restaurants, sparkling swimming pools, Jacuzzis, and secure underground parking. With a lift offering easy access to all facilities, including those for the handicapped, this property ensures both convenience and accessibility. Located in the beautiful town of Benahavís, you're just minutes away from the vibrant shops and restaurants of La Heredia. For beach lovers, the stunning shores of the Golden Mile and Puerto Banus are only a short drive away, offering the perfect balance of serene living and close proximity to the best that the Costa del Sol has to offer. Experience the perfect blend of luxury, convenience, and natural beauty in this outstanding property. A truly unique opportunity to embrace the sunny, Mediterranean lifestyle.