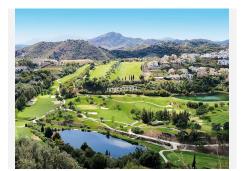

## R4926871

Los Arqueros

REF# R4926871 399.000 €

| BEDS | BATHS | BUILT  | PLOT  | TERRACE |
|------|-------|--------|-------|---------|
| 3    | 2     | 140 m² | 60 m² | 53 m²   |

Welcome to this 3-bedroom, 2-bathroom ground-floor apartment, offering an exceptional blend of comfort and style. Nestled in the prestigious Los Arqueros Golf & Country Club, this spacious residence features a private and expansive garden, perfect for those who cherish outdoor living. With charming glass doors that open to two large terraces, the apartment is bathed in natural light and provides seamless access to the lush, mature gardens. The vast green lawns create an idyllic setting for relaxation and outdoor entertainment. Situated in one of the most sought-after golf communities on the Costa del Sol, this home offers not only privacy but also access to world-class amenities. Enjoy the luxury of golf, tennis, a state-ofthe-art gym, bowling, and billiards. The resort also boasts three exceptional on-site restaurants, sparkling swimming pools, Jacuzzis, and secure underground parking. With a lift offering easy access to all facilities, including those for the handicapped, this property ensures both convenience and accessibility. Located in the beautiful town of Benahavís, you're just minutes away from the vibrant shops and restaurants of La Heredia. For beach lovers, the stunning shores of the Golden Mile and Puerto Banus are only a short drive away, offering the perfect balance of serene living and close proximity to the best that the Costa del Sol has to offer. Experience the perfect blend of luxury, convenience, and natural beauty in this outstanding property. A truly unique opportunity to embrace the sunny, Mediterranean lifestyle.