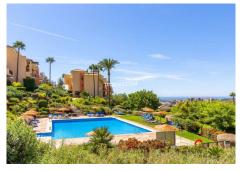

## R4926871

Los Arqueros

REF# R4926871 399.000 €

| BEDS | BATHS | BUILT  | PLOT  | TERRACE |
|------|-------|--------|-------|---------|
| 3    | 2     | 140 m² | 60 m² | 53 m²   |

Welcome to this 3-bedroom, 2-bathroom ground-floor apartment, offering an exceptional blend of comfort and style. Nestled in the prestigious Los Arqueros Golf & Country Club, this spacious residence features a private and expansive garden, perfect for those who cherish outdoor living. With charming glass doors that open to two large terraces, the apartment is bathed in natural light and provides seamless access to the lush, mature gardens. The vast green lawns create an idyllic setting for relaxation and outdoor entertainment. Situated in one of the most sought-after golf communities on the Costa del Sol, this home offers not only privacy but also access to world-class amenities. Enjoy the luxury of golf, tennis, a state-ofthe-art gym, bowling, and billiards. The resort also boasts three exceptional on-site restaurants, sparkling swimming pools, Jacuzzis, and secure underground parking. With a lift offering easy access to all facilities, including those for the handicapped, this property ensures both convenience and accessibility. Located in the beautiful town of Benahavís, you're just minutes away from the vibrant shops and restaurants of La Heredia. For beach lovers, the stunning shores of the Golden Mile and Puerto Banus are only a short drive away, offering the perfect balance of serene living and close proximity to the best that the Costa del Sol has to offer. Experience the perfect blend of luxury, convenience, and natural beauty in this outstanding property. A truly unique opportunity to embrace the sunny, Mediterranean lifestyle.