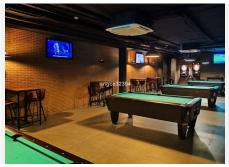

## R4926871

Los Arqueros

REF# R4926871 399.000 €

| BEDS | BATHS | BUILT  | PLOT  | TERRACE |
|------|-------|--------|-------|---------|
| 3    | 2     | 140 m² | 60 m² | 53 m²   |

Welcome to this 3-bedroom, 2-bathroom ground-floor apartment, offering an exceptional blend of comfort and style. Nestled in the prestigious Los Arqueros Golf & Country Club, this spacious residence features a private and expansive garden, perfect for those who cherish outdoor living. With charming glass doors that open to two large terraces, the apartment is bathed in natural light and provides seamless access to the lush, mature gardens. The vast green lawns create an idyllic setting for relaxation and outdoor entertainment. Situated in one of the most sought-after golf communities on the Costa del Sol, this home offers not only privacy but also access to world-class amenities. Enjoy the luxury of golf, tennis, a state-ofthe-art gym, bowling, and billiards. The resort also boasts three exceptional on-site restaurants, sparkling swimming pools, Jacuzzis, and secure underground parking. With a lift offering easy access to all facilities, including those for the handicapped, this property ensures both convenience and accessibility. Located in the beautiful town of Benahavís, you're just minutes away from the vibrant shops and restaurants of La Heredia. For beach lovers, the stunning shores of the Golden Mile and Puerto Banus are only a short drive away, offering the perfect balance of serene living and close proximity to the best that the Costa del Sol has to offer. Experience the perfect blend of luxury, convenience, and natural beauty in this outstanding property. A truly unique opportunity to embrace the sunny, Mediterranean lifestyle.