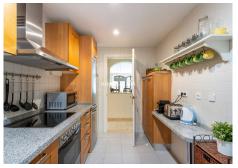

## R4926871

Los Arqueros

REF# R4926871 399.000 €

| BEDS | BATHS | BUILT  | PLOT  | TERRACE |
|------|-------|--------|-------|---------|
| 3    | 2     | 140 m² | 60 m² | 53 m²   |

Welcome to this 3-bedroom, 2-bathroom ground-floor apartment, offering an exceptional blend of comfort and style. Nestled in the prestigious Los Arqueros Golf & Country Club, this spacious residence features a private and expansive garden, perfect for those who cherish outdoor living. With charming glass doors that open to two large terraces, the apartment is bathed in natural light and provides seamless access to the lush, mature gardens. The vast green lawns create an idyllic setting for relaxation and outdoor entertainment. Situated in one of the most sought-after golf communities on the Costa del Sol, this home offers not only privacy but also access to world-class amenities. Enjoy the luxury of golf, tennis, a state-ofthe-art gym, bowling, and billiards. The resort also boasts three exceptional on-site restaurants, sparkling swimming pools, Jacuzzis, and secure underground parking. With a lift offering easy access to all facilities, including those for the handicapped, this property ensures both convenience and accessibility. Located in the beautiful town of Benahavís, you're just minutes away from the vibrant shops and restaurants of La Heredia. For beach lovers, the stunning shores of the Golden Mile and Puerto Banus are only a short drive away, offering the perfect balance of serene living and close proximity to the best that the Costa del Sol has to offer. Experience the perfect blend of luxury, convenience, and natural beauty in this outstanding property. A truly unique opportunity to embrace the sunny, Mediterranean lifestyle.