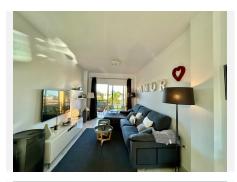

## R4926835 ♥ Riviera del Sol REF# R4926835 299.000 €

| BEDS | BATHS | BUILT  | TERRACE |
|------|-------|--------|---------|
| 2    | 2     | 138 m² | 50 m²   |

Design and layout: 2 spacious and bright bedrooms 2 complete bathrooms, one of them en-suite for greater comfort Large newly refurbished kitchen, perfect for cooking and enjoying with family and friends Spacious and bright living room, connected to the kitchen to create an open and welcoming space Terraces and views: Two spacious terraces, ideal for relaxing and enjoying the sun and the views One terrace with morning sun, perfect for having breakfast or reading a book. Another terrace with afternoon sun, ideal for enjoying an aperitif or dining al fresco. One of the terraces is enclosed with newly fitted glass curtains, allowing you to enjoy the outdoors without sacrificing the comfort of the indoors. Breathtaking views of the golf course, creating a tranquil and relaxing atmosphere. Services and amenities: Communal swimming pool to enjoy the sun Paddle tennis court to practice sports and keep you active Storeroom to store and keep the flat organised Underground garage to park your vehicle safely and securely This flat in Riviera del Sol offers an excellent combination of comfort, space and services, with a privileged location and breathtaking views. It's a perfect place to live and enjoy life! HAS A TOURIST LICENCE.