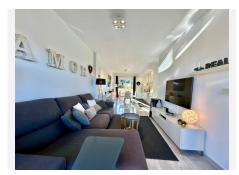

## R4926835 ♥ Riviera del Sol REF# R4926835 299.000 €

| BEDS | BATHS | BUILT  | TERRACE |
|------|-------|--------|---------|
| 2    | 2     | 138 m² | 50 m²   |

Design and layout: 2 spacious and bright bedrooms 2 complete bathrooms, one of them en-suite for greater comfort Large newly refurbished kitchen, perfect for cooking and enjoying with family and friends Spacious and bright living room, connected to the kitchen to create an open and welcoming space Terraces and views: Two spacious terraces, ideal for relaxing and enjoying the sun and the views One terrace with morning sun, perfect for having breakfast or reading a book. Another terrace with afternoon sun, ideal for enjoying an aperitif or dining al fresco. One of the terraces is enclosed with newly fitted glass curtains, allowing you to enjoy the outdoors without sacrificing the comfort of the indoors. Breathtaking views of the golf course, creating a tranquil and relaxing atmosphere. Services and amenities: Communal swimming pool to enjoy the sun Paddle tennis court to practice sports and keep you active Storeroom to store and keep the flat organised Underground garage to park your vehicle safely and securely This flat in Riviera del Sol offers an excellent combination of comfort, space and services, with a privileged location and breathtaking views. It's a perfect place to live and enjoy life! HAS A TOURIST LICENCE.