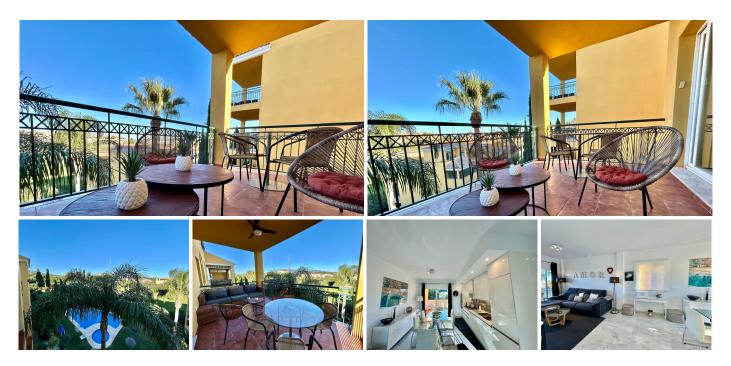

## R4926835 ♥ Riviera del Sol REF# R4926835 299.000 €

| BEDS | BATHS | BUILT  | TERRACE |
|------|-------|--------|---------|
| 2    | 2     | 138 m² | 50 m²   |

Design and layout: 2 spacious and bright bedrooms 2 complete bathrooms, one of them en-suite for greater comfort Large newly refurbished kitchen, perfect for cooking and enjoying with family and friends Spacious and bright living room, connected to the kitchen to create an open and welcoming space Terraces and views: Two spacious terraces, ideal for relaxing and enjoying the sun and the views One terrace with morning sun, perfect for having breakfast or reading a book. Another terrace with afternoon sun, ideal for enjoying an aperitif or dining al fresco. One of the terraces is enclosed with newly fitted glass curtains, allowing you to enjoy the outdoors without sacrificing the comfort of the indoors. Breathtaking views of the golf course, creating a tranquil and relaxing atmosphere. Services and amenities: Communal swimming pool to enjoy the sun Paddle tennis court to practice sports and keep you active Storeroom to store and keep the flat organised Underground garage to park your vehicle safely and securely This flat in Riviera del Sol offers an excellent combination of comfort, space and services, with a privileged location and breathtaking views. It's a perfect place to live and enjoy life! HAS A TOURIST LICENCE.