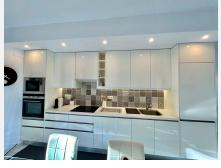

## R4926835 ♥ Riviera del Sol REF# R4926835 299.000 €

| BEDS | BATHS | BUILT  | TERRACE |
|------|-------|--------|---------|
| 2    | 2     | 138 m² | 50 m²   |

Design and layout: 2 spacious and bright bedrooms 2 complete bathrooms, one of them en-suite for greater comfort Large newly refurbished kitchen, perfect for cooking and enjoying with family and friends Spacious and bright living room, connected to the kitchen to create an open and welcoming space Terraces and views: Two spacious terraces, ideal for relaxing and enjoying the sun and the views One terrace with morning sun, perfect for having breakfast or reading a book. Another terrace with afternoon sun, ideal for enjoying an aperitif or dining al fresco. One of the terraces is enclosed with newly fitted glass curtains, allowing you to enjoy the outdoors without sacrificing the comfort of the indoors. Breathtaking views of the golf course, creating a tranquil and relaxing atmosphere. Services and amenities: Communal swimming pool to enjoy the sun Paddle tennis court to practice sports and keep you active Storeroom to store and keep the flat organised Underground garage to park your vehicle safely and securely This flat in Riviera del Sol offers an excellent combination of comfort, space and services, with a privileged location and breathtaking views. It's a perfect place to live and enjoy life! HAS A TOURIST LICENCE.