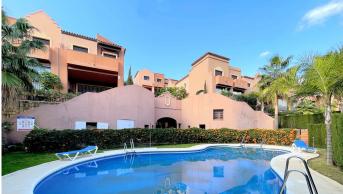

## R4926721

Estepona

REF# R4926721 1.040.000 €

| BEDS | BATHS | BUILT  | TERRACE |
|------|-------|--------|---------|
| 3    | 3     | 204 m² | 25 m²   |

Located in the prestigious gated community of "Las Villas de Santa María," this home enjoys a privileged location in an elevated area, offering spectacular views of the sea, mountains, and golf course. Situated in a peaceful environment, it features 24-hour security and is just minutes away from key services and coastal access. This semi-detached house, spread across three levels, has been designed to provide comfort and spaciousness in every corner. The basement includes a private garage with space for several vehicles and storage. On the main floor, you'll find a modern, spacious kitchen with a dining area, a guest toilet, and a cozy living room with a fireplace that connects directly to an east-facing terrace, offering unparalleled views of the sea and golf course. The first floor features three bedrooms, including a master suite with an en-suite bathroom, a jacuzzi, and panoramic views of the sea, mountains, and golf course, along with an additional bathroom for the other two bedrooms. The gated community offers a tranquil and exclusive environment with three communal swimming pools surrounded by extensive green areas. It is fully enclosed and provides 24-hour security, ensuring privacy and comfort for the whole family. Thanks to its prime location and unique views, this property represents an excellent opportunity both as a family home and as an investment with high rental potential during holiday and golf seasons. Don't miss the chance to enjoy an exclusive lifestyle in a property with all the amenities – come and visit!