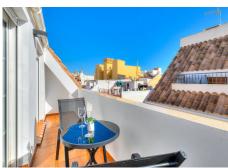

R4926613

Fuengirola

REF# R4926613 225.000 €

| BEDS | BATHS | BUILT | TERRACE |
|------|-------|-------|---------|
| 1    | 1     | 52 m² | 5 m²    |

FUENGIROLA CENTRO - FUENGIROLA (MALAGA). If you are looking for a home that combines comfort, modernity and an unbeatable location, this penthouse in Fuengirola Centro is the perfect choice. With a generous surface area, this apartment is cleverly distributed, guaranteeing comfort and functionality. Upon entering, you will be greeted by a bright living room that connects directly to a lovely terrace, ideal for enjoying the sun or organising outdoor meals with friends and family. The kitchen is fully equipped with appliances and offers a contemporary design that invites you to enjoy the culinary experience. The bedroom is cosy and bright and also has access to the terrace. This building, dating back to 2003, has an elevator and is in excellent condition. The penthouse includes hot and cold air conditioning, ensuring a pleasant climate at any time of the year. The location is one of the highlights of this property. Located in the heart of Fuengirola, you will have everything you need within walking distance. The beach is just a 2-minute walk away, making it easy to enjoy the sea and sand at any time. The area is surrounded by restaurants, bars and shops, as well as having a wide range of leisure activities. There are also supermarkets and local markets offering fresh and artisanal products. As for transport, you will have access to the Fuengirola train station, which connects to Malaga and the rest of the Costa del Sol, as well as various bus lines that will allow you to explore the entire region. This penthouse is not only an investment in quality of life, but it is also