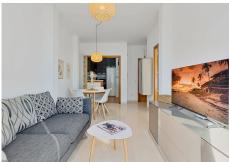

R4926613

Fuengirola

REF# R4926613 225.000 €

| BEDS | BATHS | BUILT | TERRACE |
|------|-------|-------|---------|
| 1    | 1     | 52 m² | 5 m²    |

FUENGIROLA CENTRO - FUENGIROLA (MALAGA). If you are looking for a home that combines comfort, modernity and an unbeatable location, this penthouse in Fuengirola Centro is the perfect choice. With a generous surface area, this apartment is cleverly distributed, guaranteeing comfort and functionality. Upon entering, you will be greeted by a bright living room that connects directly to a lovely terrace, ideal for enjoying the sun or organising outdoor meals with friends and family. The kitchen is fully equipped with appliances and offers a contemporary design that invites you to enjoy the culinary experience. The bedroom is cosy and bright and also has access to the terrace. This building, dating back to 2003, has an elevator and is in excellent condition. The penthouse includes hot and cold air conditioning, ensuring a pleasant climate at any time of the year. The location is one of the highlights of this property. Located in the heart of Fuengirola, you will have everything you need within walking distance. The beach is just a 2-minute walk away, making it easy to enjoy the sea and sand at any time. The area is surrounded by restaurants, bars and shops, as well as having a wide range of leisure activities. There are also supermarkets and local markets offering fresh and artisanal products. As for transport, you will have access to the Fuengirola train station, which connects to Malaga and the rest of the Costa del Sol, as well as various bus lines that will allow you to explore the entire region. This penthouse is not only an investment in quality of life, but it is also