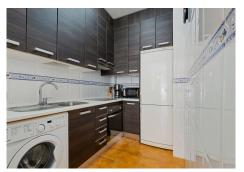

R4926613

Fuengirola

REF# R4926613 225.000 €

| BEDS | BATHS | BUILT | TERRACE |
|------|-------|-------|---------|
| 1    | 1     | 52 m² | 5 m²    |

FUENGIROLA CENTRO - FUENGIROLA (MALAGA). If you are looking for a home that combines comfort, modernity and an unbeatable location, this penthouse in Fuengirola Centro is the perfect choice. With a generous surface area, this apartment is cleverly distributed, guaranteeing comfort and functionality. Upon entering, you will be greeted by a bright living room that connects directly to a lovely terrace, ideal for enjoying the sun or organising outdoor meals with friends and family. The kitchen is fully equipped with appliances and offers a contemporary design that invites you to enjoy the culinary experience. The bedroom is cosy and bright and also has access to the terrace. This building, dating back to 2003, has an elevator and is in excellent condition. The penthouse includes hot and cold air conditioning, ensuring a pleasant climate at any time of the year. The location is one of the highlights of this property. Located in the heart of Fuengirola, you will have everything you need within walking distance. The beach is just a 2-minute walk away, making it easy to enjoy the sea and sand at any time. The area is surrounded by restaurants, bars and shops, as well as having a wide range of leisure activities. There are also supermarkets and local markets offering fresh and artisanal products. As for transport, you will have access to the Fuengirola train station, which connects to Malaga and the rest of the Costa del Sol, as well as various bus lines that will allow you to explore the entire region. This penthouse is not only an investment in quality of life, but it is also