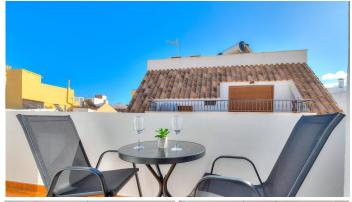

R4926613

Fuengirola

REF# R4926613 225.000 €

| BEDS | BATHS | BUILT | TERRACE |
|------|-------|-------|---------|
| 1    | 1     | 52 m² | 5 m²    |

FUENGIROLA CENTRO - FUENGIROLA (MALAGA). If you are looking for a home that combines comfort, modernity and an unbeatable location, this penthouse in Fuengirola Centro is the perfect choice. With a generous surface area, this apartment is cleverly distributed, guaranteeing comfort and functionality. Upon entering, you will be greeted by a bright living room that connects directly to a lovely terrace, ideal for enjoying the sun or organising outdoor meals with friends and family. The kitchen is fully equipped with appliances and offers a contemporary design that invites you to enjoy the culinary experience. The bedroom is cosy and bright and also has access to the terrace. This building, dating back to 2003, has an elevator and is in excellent condition. The penthouse includes hot and cold air conditioning, ensuring a pleasant climate at any time of the year. The location is one of the highlights of this property. Located in the heart of Fuengirola, you will have everything you need within walking distance. The beach is just a 2-minute walk away, making it easy to enjoy the sea and sand at any time. The area is surrounded by restaurants, bars and shops, as well as having a wide range of leisure activities. There are also supermarkets and local markets offering fresh and artisanal products. As for transport, you will have access to the Fuengirola train station, which connects to Malaga and the rest of the Costa del Sol, as well as various bus lines that will allow you to explore the entire region. This penthouse is not only an investment in quality of life, but it is also