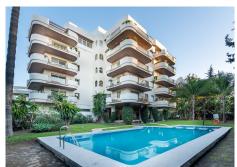

R4926493

Puerto Banús

REF# R4926493 395.000 €

| BEDS | BATHS | BUILT | TERRACE |
|------|-------|-------|---------|
| 2    | 1     | 95 m² | 17 m²   |

Investment opportunity - 2-Bedroom Apartment in Prime Nueva Andalucía Location Discover this centrally located two-bedroom apartment, situated adjacent to the renowned Hard Rock Hotel and Casino in Nueva Andalucía. This well-maintained residence offers a spacious double-aspect lounge, a kitchen with a separate utility room, and a recently renovated bathroom. The south-facing terrace ensures abundant sunshine throughout the day, perfect for relaxation. Key Features: - Bedrooms: 2 - Bathrooms: 1 - Living Area: 92 m² - Terrace: 20 m², south-facing - Orientation: South - Community Amenities: Pleasant communal garden, swimming pool, and modernized lifts While the property retains its original charm, some areas may benefit from modernization. Its unbeatable location offers unparalleled access to all amenities, including the vibrant beaches of Puerto Banús and the newly established Hard Rock Casino. Due to its highly desirable and strategically positioned location, this property presents an excellent opportunity for a successful short-term rental investment. Don't miss this opportunity to own a delightful apartment in one of Marbella's most sought-after areas. Contact us today to schedule a viewing!