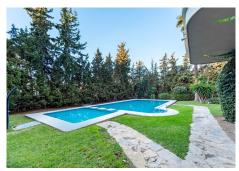

R4926493

Puerto Banús

REF# R4926493 395.000 €

| BEDS | BATHS | BUILT | TERRACE |
|------|-------|-------|---------|
| 2    | 1     | 95 m² | 17 m²   |

Investment opportunity - 2-Bedroom Apartment in Prime Nueva Andalucía Location Discover this centrally located two-bedroom apartment, situated adjacent to the renowned Hard Rock Hotel and Casino in Nueva Andalucía. This well-maintained residence offers a spacious double-aspect lounge, a kitchen with a separate utility room, and a recently renovated bathroom. The south-facing terrace ensures abundant sunshine throughout the day, perfect for relaxation. Key Features: - Bedrooms: 2 - Bathrooms: 1 - Living Area: 92 m² - Terrace: 20 m², south-facing - Orientation: South - Community Amenities: Pleasant communal garden, swimming pool, and modernized lifts While the property retains its original charm, some areas may benefit from modernization. Its unbeatable location offers unparalleled access to all amenities, including the vibrant beaches of Puerto Banús and the newly established Hard Rock Casino. Due to its highly desirable and strategically positioned location, this property presents an excellent opportunity for a successful short-term rental investment. Don't miss this opportunity to own a delightful apartment in one of Marbella's most sought-after areas. Contact us today to schedule a viewing!