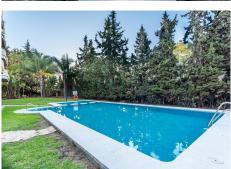

R4926493

Puerto Banús

REF# R4926493 395.000 €

| BEDS | BATHS | BUILT | TERRACE |
|------|-------|-------|---------|
| 2    | 1     | 95 m² | 17 m²   |

Investment opportunity - 2-Bedroom Apartment in Prime Nueva Andalucía Location Discover this centrally located two-bedroom apartment, situated adjacent to the renowned Hard Rock Hotel and Casino in Nueva Andalucía. This well-maintained residence offers a spacious double-aspect lounge, a kitchen with a separate utility room, and a recently renovated bathroom. The south-facing terrace ensures abundant sunshine throughout the day, perfect for relaxation. Key Features: - Bedrooms: 2 - Bathrooms: 1 - Living Area: 92 m² - Terrace: 20 m², south-facing - Orientation: South - Community Amenities: Pleasant communal garden, swimming pool, and modernized lifts While the property retains its original charm, some areas may benefit from modernization. Its unbeatable location offers unparalleled access to all amenities, including the vibrant beaches of Puerto Banús and the newly established Hard Rock Casino. Due to its highly desirable and strategically positioned location, this property presents an excellent opportunity for a successful short-term rental investment. Don't miss this opportunity to own a delightful apartment in one of Marbella's most sought-after areas. Contact us today to schedule a viewing!