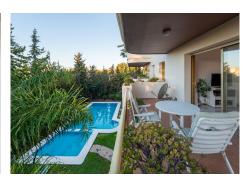

R4926493

Puerto Banús

REF# R4926493 395.000 €

| BEDS | BATHS | BUILT | TERRACE |
|------|-------|-------|---------|
| 2    | 1     | 95 m² | 17 m²   |

Investment opportunity - 2-Bedroom Apartment in Prime Nueva Andalucía Location Discover this centrally located two-bedroom apartment, situated adjacent to the renowned Hard Rock Hotel and Casino in Nueva Andalucía. This well-maintained residence offers a spacious double-aspect lounge, a kitchen with a separate utility room, and a recently renovated bathroom. The south-facing terrace ensures abundant sunshine throughout the day, perfect for relaxation. Key Features: - Bedrooms: 2 - Bathrooms: 1 - Living Area: 92 m² - Terrace: 20 m², south-facing - Orientation: South - Community Amenities: Pleasant communal garden, swimming pool, and modernized lifts While the property retains its original charm, some areas may benefit from modernization. Its unbeatable location offers unparalleled access to all amenities, including the vibrant beaches of Puerto Banús and the newly established Hard Rock Casino. Due to its highly desirable and strategically positioned location, this property presents an excellent opportunity for a successful short-term rental investment. Don't miss this opportunity to own a delightful apartment in one of Marbella's most sought-after areas. Contact us today to schedule a viewing!