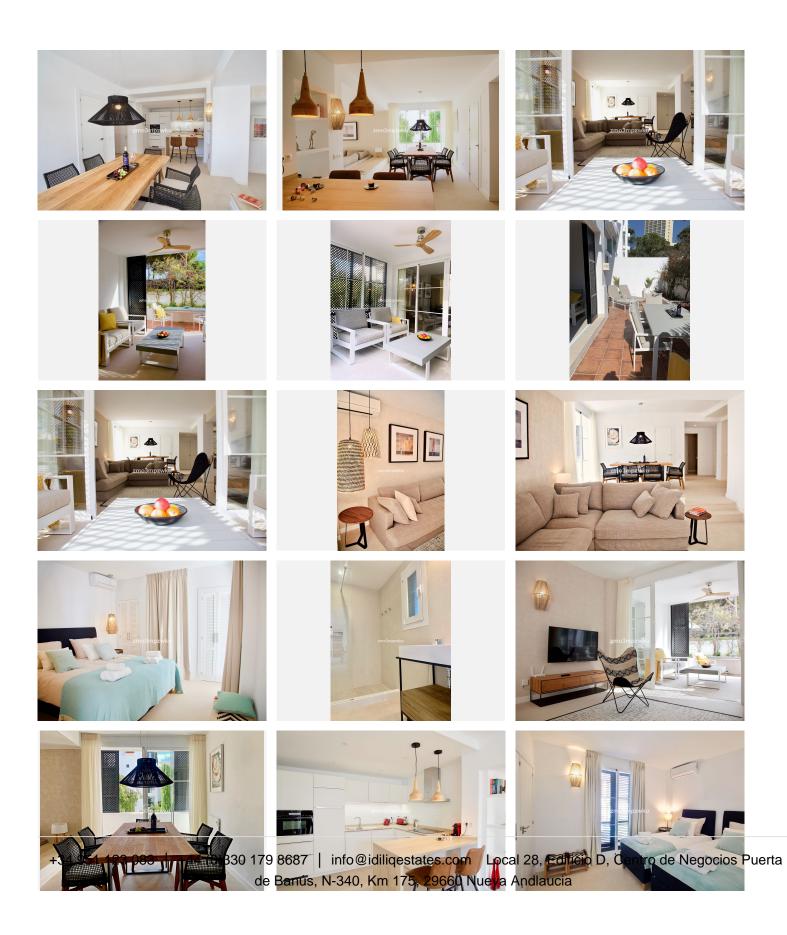

## R4926481

**Q** Elviria

REF# R4926481 600.000 €

| BEDS | BATHS | BUILT  | TERRACE |
|------|-------|--------|---------|
| 2    | 2     | 110 m² | 25 m²   |

Exceptional Apartment in a Prestigious Location! We are delighted to present this bright and beautiful apartment, located in an elegant and impeccably maintained residential complex surrounded by lush tropical gardens The complex is situated directly on the beach front. The complex also features swimming pools and a seasonal restaurant (open from Easter to November), offering unparalleled comfort to residents. This apartment enjoys a prime location, close to a variety of restaurants, bars, shops, a pharmacy, and public transportation, making it perfect for both living and renting. Additionally, the property comes with a tourist license, and its highly sought-after location guarantees an excellent rental return - an ideal opportunity for investors or those seeking their dream holiday home! Don't miss out on this fantastic opportunity - contact us for more information or to schedule a viewinG Ground Floor Apartment, Elviria, Costa del Sol. 2 Bedrooms, 2 Bathrooms, Built 110 m<sup>2</sup>, Terrace 25 m<sup>2</sup>. Setting : Beachside, Close To Golf, Close To Shops, Close To Sea, Urbanisation, Front Line Beach Complex. Orientation : South East, South. Condition : Excellent, Recently Renovated. Pool : Communal. Climate Control : Air Conditioning, Hot A/C, Cold A/C. Views : Garden. Features : Covered Terrace, Lift, Fitted Wardrobes, Near Transport, Private Terrace, Satellite TV, WiFi, Double Glazing, Fiber Optic. Furniture : Fully Furnished. Kitchen : Fully Fitted. Garden : Communal. Security : Gated Complex, 24 Hour Security, Safe. Parking : Underground. Utilities : Electricity, +34 951 123 083 | +44 (0)330 179 8687 | info@idiliqestates.com Local 28, Edificio D, Centro de Negocios Puerta de Banús, N-340, Km 175, 29660 Nueva Andlaucia