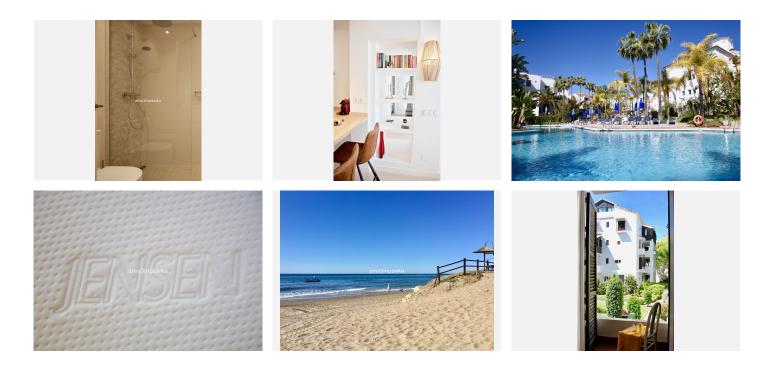

## R4926481

**Q** Elviria

REF# R4926481 600.000 €

| BEDS | BATHS | BUILT  | TERRACE |
|------|-------|--------|---------|
| 2    | 2     | 110 m² | 25 m²   |

Exceptional Apartment in a Prestigious Location! We are delighted to present this bright and beautiful apartment, located in an elegant and impeccably maintained residential complex surrounded by lush tropical gardens The complex is situated directly on the beach front. The complex also features swimming pools and a seasonal restaurant (open from Easter to November), offering unparalleled comfort to residents. This apartment enjoys a prime location, close to a variety of restaurants, bars, shops, a pharmacy, and public transportation, making it perfect for both living and renting. Additionally, the property comes with a tourist license, and its highly sought-after location guarantees an excellent rental return - an ideal opportunity for investors or those seeking their dream holiday home! Don't miss out on this fantastic opportunity - contact us for more information or to schedule a viewinG Ground Floor Apartment, Elviria, Costa del Sol. 2 Bedrooms, 2 Bathrooms, Built 110 m<sup>2</sup>, Terrace 25 m<sup>2</sup>. Setting : Beachside, Close To Golf, Close To Shops, Close To Sea, Urbanisation, Front Line Beach Complex. Orientation : South East, South. Condition : Excellent, Recently Renovated. Pool : Communal. Climate Control : Air Conditioning, Hot A/C, Cold A/C. Views : Garden. Features : Covered Terrace, Lift, Fitted Wardrobes, Near Transport, Private Terrace, Satellite TV, WiFi, Double Glazing, Fiber Optic. Furniture : Fully Furnished. Kitchen : Fully Fitted. Garden : Communal. Security : Gated Complex, 24 Hour Security, Safe. Parking : Underground. Utilities : Electricity, +34 951 123 083 | +44 (0)330 179 8687 | info@idiliqestates.com Local 28, Edificio D, Centro de Negocios Puerta de Banús, N-340, Km 175, 29660 Nueva Andlaucia