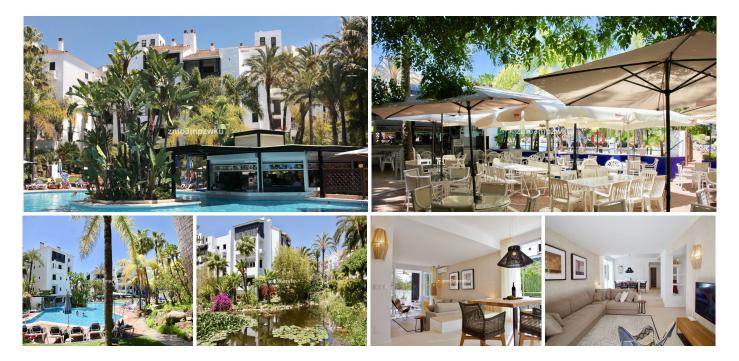

## R4926481

**Q** Elviria

REF# R4926481 600.000 €

| BEDS | BATHS | BUILT  | TERRACE |
|------|-------|--------|---------|
| 2    | 2     | 110 m² | 25 m²   |

Exceptional Apartment in a Prestigious Location! We are delighted to present this bright and beautiful apartment, located in an elegant and impeccably maintained residential complex surrounded by lush tropical gardens The complex is situated directly on the beach front. The complex also features swimming pools and a seasonal restaurant (open from Easter to November), offering unparalleled comfort to residents. This apartment enjoys a prime location, close to a variety of restaurants, bars, shops, a pharmacy, and public transportation, making it perfect for both living and renting. Additionally, the property comes with a tourist license, and its highly sought-after location guarantees an excellent rental return - an ideal opportunity for investors or those seeking their dream holiday home! Don't miss out on this fantastic opportunity - contact us for more information or to schedule a viewinG Ground Floor Apartment, Elviria, Costa del Sol. 2 Bedrooms, 2 Bathrooms, Built 110 m<sup>2</sup>, Terrace 25 m<sup>2</sup>. Setting : Beachside, Close To Golf, Close To Shops, Close To Sea, Urbanisation, Front Line Beach Complex. Orientation : South East, South. Condition : Excellent, Recently Renovated. Pool : Communal. Climate Control : Air Conditioning, Hot A/C, Cold A/C. Views : Garden. Features : Covered Terrace, Lift, Fitted Wardrobes, Near Transport, Private Terrace, Satellite TV, WiFi, Double Glazing, Fiber Optic. Furniture : Fully Furnished. Kitchen : Fully Fitted. Garden : Communal. Security : Gated Complex, 24 Hour Security, Safe. Parking : Underground. Utilities : Electricity, +34 951 123 083 | +44 (0)330 179 8687 | info@idiliqestates.com Local 28, Edificio D, Centro de Negocios Puerta de Banús, N-340, Km 175, 29660 Nueva Andlaucia