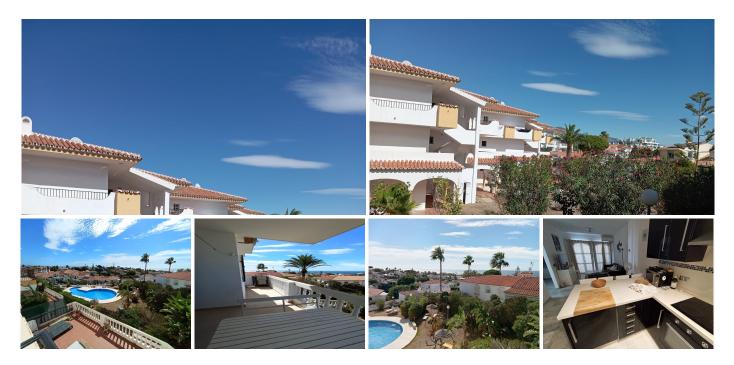

## REF# R4926469 275.000 €

| BEDS | BATHS | BUILT | TERRACE |
|------|-------|-------|---------|
| 2    | 1     | 58 m² | 13 m²   |

URB COLLINAS DEL FARO VISITS ARE FROM MONDAY TO FRIDAY FROM 10 AM TO 2 PM. SATURDAYS CAN BE REQUESTED IN ADVANCE. Welcome to the coastal retreat of your dreams! This exquisite flat offers breathtaking ocean views, where the sun rises and sets in a daily spectacle of colour. Nestled in a coveted location, this property combines luxury living with the natural beauty of coastal living. Enjoy panoramic sea views from every corner of the spacious open plan living room. Large windows flood the space with natural light and seamlessly combine indoor and outdoor living. The layout is designed for both comfort and style, perfect for entertaining guests or enjoying quiet evenings at home. The modern kitchen is the perfect space for culinary creativity and informal meals. Step out onto your private terrace or balcony, an ideal spot for al fresco dining, morning coffee or sunset cocktails. Located in a vibrant neighbourhood, you'll have easy access to trendy cafes, and beautiful beaches just a short drive away. Don't miss the opportunity to own a piece of paradise! Schedule a viewing today. Please note that air conditioning is in the living room only. There is no lift in this urbanisation