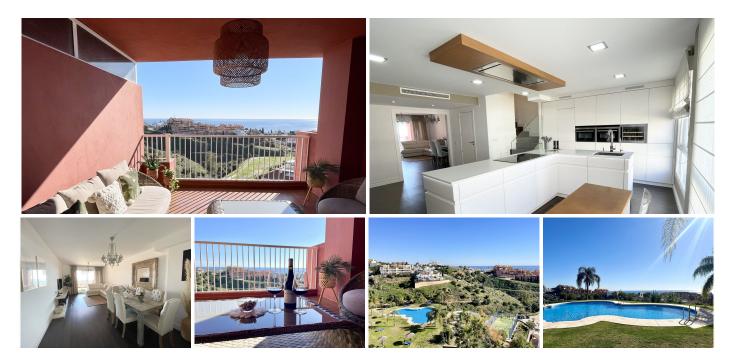

# R4926439

Los Pacos

REF# R4926439 415.000 €

| BEDS | BATHS | BUILT  | TERRACE |
|------|-------|--------|---------|
| 2    | 2.5   | 127 m² | 29 m²   |

Bright Duplex Penthouse with Panoramic Views in Los Pacos! Welcome to this property located on the fourth floor with an elevator in a gated community in the family-friendly area of Los Pacos, near the vibrant town of Fuengirola. The home offers beautiful natural light due to its two-facing orientations. The penthouse is well-planned, spread over two floors, with social areas on one level and the sleeping quarters on the next. It features 2 bedrooms, 2.5 bathrooms, and 3 terraces. Entrance Level: Here, you are greeted by an open and welcoming layout with a hallway, guest toilet, living room, and the tastefully renovated kitchen. The kitchen has been created using high-quality materials in light tones, featuring double ovens, a wine cooler, and a practical and stylish kitchen island with plenty of storage. The dining table is well-placed in the cozy living room so you can enjoy the lovely fireplace both from the sofa and while dining. From this living room, there is a direct exit to one of the lovely terraces, where you can enjoy the morning sun and the open view of the sparkling sea and the beautiful surroundings. You can also enjoy this fantastic view from the kitchen. First Floor: We continue up one level, where we find a spacious newly renovated en-suite master bedroom with exclusive built-in wardrobes with smoked glass, a private bathroom with a shower, and a sunny terrace with a view. The second bedroom is also located on this floor and features a private bathroom with a bathtub, built-in wardrobes, its own terrace with a pleasant mountain view, and here we also find the +34 951 123 083 | +44 (0)330 179 8687 | info@idiliqestates.com Local 28, Edificio D, Centro de Negocios Puerta de Banús, N-340, Km 175, 29660 Nueva Andlaucia

### IDILIQ ESTATES

washing machine in a small storage room. Next to this bedroom, there is an additional space currently used as a home office. The purchase of the property includes some of the furniture, as well as 3 PRIVATE PARKING SPACES AND 2 STORAGE ROOMS in the garage below the building, with easy access by elevator. Central air conditioning is available throughout the entire property to always maintain a comfortable temperature. The community is well-maintained and offers a large pool with sea views, sunbeds in the garden, open year-round, a shared gym with changing rooms and a sauna, a padel court, and a "Social Room" that can be booked. The area is secure, with a Gated community and 24-hour camera surveillance. It is a lush and peaceful residential area, just a short drive to the lovely promenade and the lively town pulse of Los Boliches and Fuengirola. In the Los Pacos area, you will find Spanish and international schools, parks, a small shopping center with a pharmacy, grocery stores, restaurants, padel courts, etc. This property is perfect for the entire family and checks so many boxes! Outside the complex, there is a bus stop that takes you to Fuengirola center and the shopping center Myramar, as well as a playground for the little ones. We highly recommend this fantastic penthouse to anyone looking for a spacious home with magical views, ready to move in. It is a modern property with high privacy, excellent storage solutions, several private parking spaces, and the perfect combination of practicality and aesthetics for a homely everyday life. It is ideal as a permanent home or for anyone seeking a holiday home on the sunny Costa del Sol! (The property has an LPO) Contact us for questions or book your viewing today!