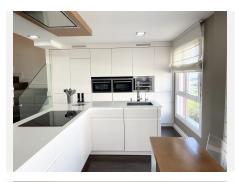

# R4926439

Los Pacos

REF# R4926439 415.000 €

| BEDS | BATHS | BUILT  | TERRACE |
|------|-------|--------|---------|
| 2    | 2.5   | 127 m² | 29 m²   |

Bright Duplex Penthouse with Panoramic Views in Los Pacos! Welcome to this property located on the fourth floor with an elevator in a gated community in the family-friendly area of Los Pacos, near the vibrant town of Fuengirola. The home offers beautiful natural light due to its two-facing orientations. The penthouse is well-planned, spread over two floors, with social areas on one level and the sleeping quarters on the next. It features 2 bedrooms, 2.5 bathrooms, and 3 terraces. Entrance Level: Here, you are greeted by an open and welcoming layout with a hallway, guest toilet, living room, and the tastefully renovated kitchen. The kitchen has been created using high-quality materials in light tones, featuring double ovens, a wine cooler, and a practical and stylish kitchen island with plenty of storage. The dining table is well-placed in the cozy living room so you can enjoy the lovely fireplace both from the sofa and while dining. From this living room, there is a direct exit to one of the lovely terraces, where you can enjoy the morning sun and the open view of the sparkling sea and the beautiful surroundings. You can also enjoy this fantastic view from the kitchen. First Floor: We continue up one level, where we find a spacious newly renovated en-suite master bedroom with exclusive built-in wardrobes with smoked glass, a private bathroom with a shower, and a sunny terrace with a view. The second bedroom is also located on this floor and features a private bathroom with a bathtub, built-in wardrobes, its own terrace with a pleasant mountain view, and here we also find the +34 951 123 083 | +44 (0)330 179 8687 | info@idiliqestates.com Local 28, Edificio D, Centro de Negocios Puerta de Banús, N-340, Km 175, 29660 Nueva Andlaucia