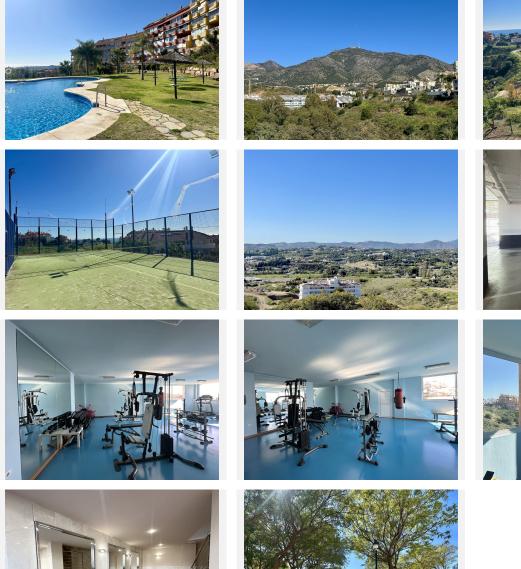

### IDILIQ ESTATES

washing machine in a small storage room. Next to this bedroom, there is an additional space currently used as a home office. The purchase of the property includes some of the furniture, as well as 3 PRIVATE PARKING SPACES AND 2 STORAGE ROOMS in the garage below the building, with easy access by elevator. Central air conditioning is available throughout the entire property to always maintain a comfortable temperature. The community is well-maintained and offers a large pool with sea views, sunbeds in the garden, open year-round, a shared gym with changing rooms and a sauna, a padel court, and a "Social Room" that can be booked. The area is secure, with a Gated community and 24-hour camera surveillance. It is a lush and peaceful residential area, just a short drive to the lovely promenade and the lively town pulse of Los Boliches and Fuengirola. In the Los Pacos area, you will find Spanish and international schools, parks, a small shopping center with a pharmacy, grocery stores, restaurants, padel courts, etc. This property is perfect for the entire family and checks so many boxes! Outside the complex, there is a bus stop that takes you to Fuengirola center and the shopping center Myramar, as well as a playground for the little ones. We highly recommend this fantastic penthouse to anyone looking for a spacious home with magical views, ready to move in. It is a modern property with high privacy, excellent storage solutions, several private parking spaces, and the perfect combination of practicality and aesthetics for a homely everyday life. It is ideal as a permanent home or for anyone seeking a holiday home on the sunny Costa del Sol! (The property has an LPO) Contact us for questions or book your viewing today!