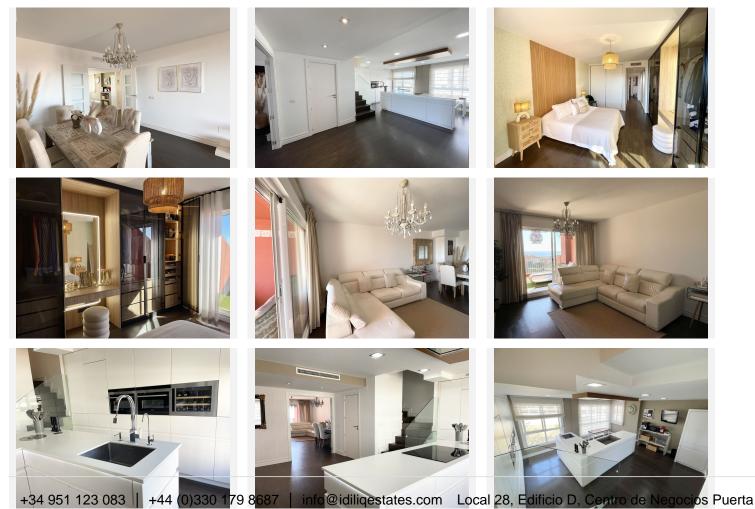

# R4926439

Los Pacos

REF# R4926439 415.000 €

| BEDS | BATHS | BUILT  | TERRACE |
|------|-------|--------|---------|
| 2    | 2.5   | 127 m² | 29 m²   |

Bright Duplex Penthouse with Panoramic Views in Los Pacos! Welcome to this property located on the fourth floor with an elevator in a gated community in the family-friendly area of Los Pacos, near the vibrant town of Fuengirola. The home offers beautiful natural light due to its two-facing orientations. The penthouse is well-planned, spread over two floors, with social areas on one level and the sleeping quarters on the next. It features 2 bedrooms, 2.5 bathrooms, and 3 terraces. Entrance Level: Here, you are greeted by an open and welcoming layout with a hallway, guest toilet, living room, and the tastefully renovated kitchen. The kitchen has been created using high-quality materials in light tones, featuring double ovens, a wine cooler, and a practical and stylish kitchen island with plenty of storage. The dining table is well-placed in the cozy living room so you can enjoy the lovely fireplace both from the sofa and while dining. From this living room, there is a direct exit to one of the lovely terraces, where you can enjoy the morning sun and the open view of the sparkling sea and the beautiful surroundings. You can also enjoy this fantastic view from the kitchen. First Floor: We continue up one level, where we find a spacious newly renovated en-suite master bedroom with exclusive built-in wardrobes with smoked glass, a private bathroom with a shower, and a sunny terrace with a view. The second bedroom is also located on this floor and features a private bathroom with a bathtub, built-in wardrobes, its own terrace with a pleasant mountain view, and here we also find the +34 951 123 083 | +44 (0)330 179 8687 | info@idiliqestates.com Local 28, Edificio D, Centro de Negocios Puerta de Banús, N-340, Km 175, 29660 Nueva Andlaucia

### IDILIQ ESTATES

washing machine in a small storage room. Next to this bedroom, there is an additional space currently used as a home office. The purchase of the property includes some of the furniture, as well as 3 PRIVATE PARKING SPACES AND 2 STORAGE ROOMS in the garage below the building, with easy access by elevator. Central air conditioning is available throughout the entire property to always maintain a comfortable temperature. The community is well-maintained and offers a large pool with sea views, sunbeds in the garden, open year-round, a shared gym with changing rooms and a sauna, a padel court, and a "Social Room" that can be booked. The area is secure, with a Gated community and 24-hour camera surveillance. It is a lush and peaceful residential area, just a short drive to the lovely promenade and the lively town pulse of Los Boliches and Fuengirola. In the Los Pacos area, you will find Spanish and international schools, parks, a small shopping center with a pharmacy, grocery stores, restaurants, padel courts, etc. This property is perfect for the entire family and checks so many boxes! Outside the complex, there is a bus stop that takes you to Fuengirola center and the shopping center Myramar, as well as a playground for the little ones. We highly recommend this fantastic penthouse to anyone looking for a spacious home with magical views, ready to move in. It is a modern property with high privacy, excellent storage solutions, several private parking spaces, and the perfect combination of practicality and aesthetics for a homely everyday life. It is ideal as a permanent home or for anyone seeking a holiday home on the sunny Costa del Sol! (The property has an LPO) Contact us for questions or book your viewing today!