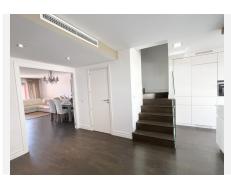

# R4926439

Los Pacos

REF# R4926439 415.000 €

| BEDS | BATHS | BUILT  | TERRACE |
|------|-------|--------|---------|
| 2    | 2.5   | 127 m² | 29 m²   |

Bright Duplex Penthouse with Panoramic Views in Los Pacos! Welcome to this property located on the fourth floor with an elevator in a gated community in the family-friendly area of Los Pacos, near the vibrant town of Fuengirola. The home offers beautiful natural light due to its two-facing orientations. The penthouse is well-planned, spread over two floors, with social areas on one level and the sleeping quarters on the next. It features 2 bedrooms, 2.5 bathrooms, and 3 terraces. Entrance Level: Here, you are greeted by an open and welcoming layout with a hallway, guest toilet, living room, and the tastefully renovated kitchen. The kitchen has been created using high-quality materials in light tones, featuring double ovens, a wine cooler, and a practical and stylish kitchen island with plenty of storage. The dining table is well-placed in the cozy living room so you can enjoy the lovely fireplace both from the sofa and while dining. From this living room, there is a direct exit to one of the lovely terraces, where you can enjoy the morning sun and the open view of the sparkling sea and the beautiful surroundings. You can also enjoy this fantastic view from the kitchen. First Floor: We continue up one level, where we find a spacious newly renovated en-suite master bedroom with exclusive built-in wardrobes with smoked glass, a private bathroom with a shower, and a sunny terrace with a view. The second bedroom is also located on this floor and features a private bathroom with a bathtub, built-in wardrobes, its own terrace with a pleasant mountain view, and here we also find the +34 951 123 083 | +44 (0)330 179 8687 | info@idiliqestates.com Local 28, Edificio D, Centro de Negocios Puerta de Banús, N-340, Km 175, 29660 Nueva Andlaucia