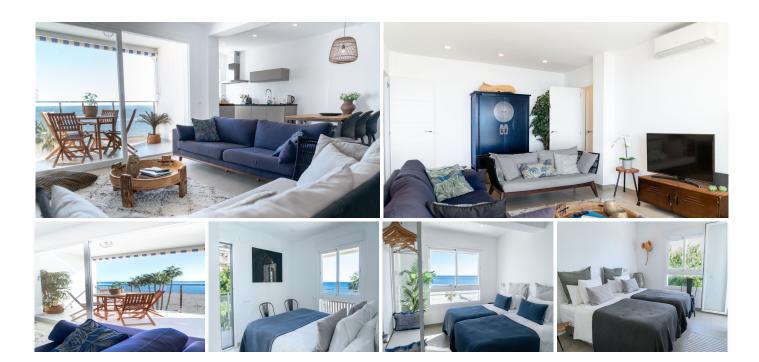

R4923451

Estepona

REF# R4923451 875.000 €

| BEDS | BATHS | BUILT | TERRACE |
|------|-------|-------|---------|
| 3    | 2.5   | 89 m² | 16 m²   |

Modern 3-bedroom beachfront apartment in the heart of Estepona! Wake up every day to the sound of the waves and breathtaking sea views in this beautifully renovated 3-bedroom, 2.5-bathroom apartment located in the heart of Estepona Center. Positioned first line on the beach, this fully furnished property offers the perfect blend of comfort, style, and unbeatable location. As you enter, you're welcomed by a bright and spacious open-plan living room, seamlessly connected to the dining area and a fully equipped modern kitchen. From here, step out onto the private terrace and enjoy panoramic views of the Mediterranean. It's the ideal spot for your morning coffee or evening drinks. Walking down the hall, you'll find a separate guest toilet and a modern shared bathroom. The two cozy guest bedrooms offer built-in wardrobes and plenty of natural light. On the right, the master bedroom features an ensuite bathroom and is designed for rest and relaxation. Exclusive Features • First-line beach location—direct access to Playa de la Cala. • Private terrace with stunning sea views. • Sold fully furnished—move-in ready! • Comes with LPO and a Touristic License—ideal for personal use or as a rental investment. • Step-free access and building amenities designed for wheelchair accessibility, including elevator • Air conditioning, Wi-Fi Prime Location This apartment is just steps away from everything Estepona has to offer: • Beach, restaurants, cafés, and shops are all within walking distance. • Easy access to Marbella, Puerto Banús, Malaga, and Gibraltar Airport.