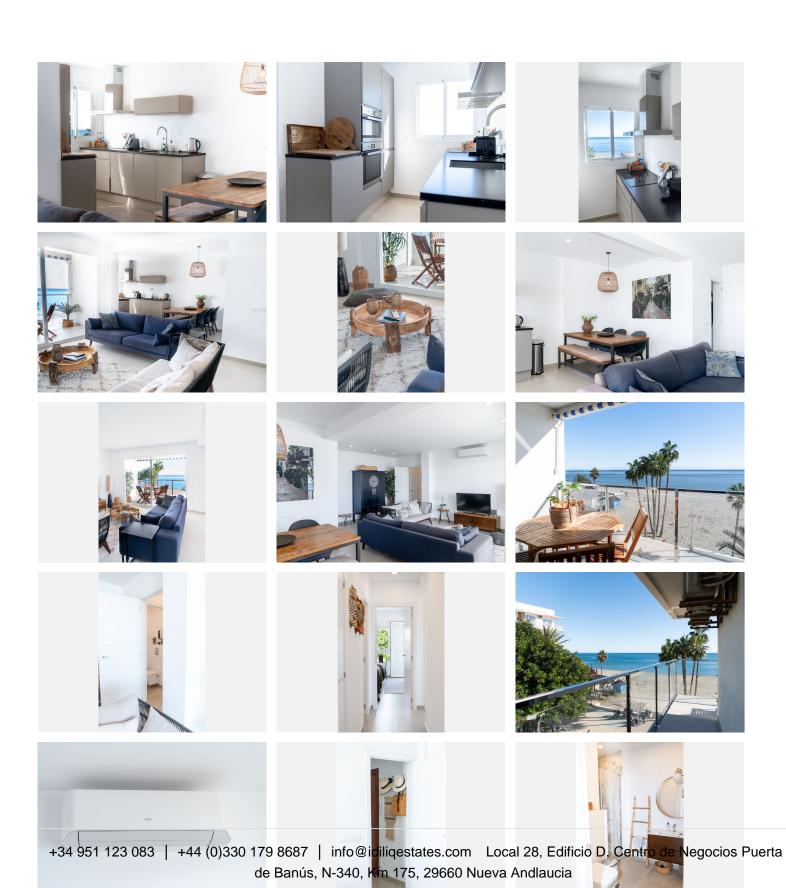

R4923451

Estepona

REF# R4923451 875.000 €

| BEDS | BATHS | BUILT | TERRACE |
|------|-------|-------|---------|
| 3    | 2.5   | 89 m² | 16 m²   |

Modern 3-bedroom beachfront apartment in the heart of Estepona! Wake up every day to the sound of the waves and breathtaking sea views in this beautifully renovated 3-bedroom, 2.5-bathroom apartment located in the heart of Estepona Center. Positioned first line on the beach, this fully furnished property offers the perfect blend of comfort, style, and unbeatable location. As you enter, you're welcomed by a bright and spacious open-plan living room, seamlessly connected to the dining area and a fully equipped modern kitchen. From here, step out onto the private terrace and enjoy panoramic views of the Mediterranean. It's the ideal spot for your morning coffee or evening drinks. Walking down the hall, you'll find a separate guest toilet and a modern shared bathroom. The two cozy guest bedrooms offer built-in wardrobes and plenty of natural light. On the right, the master bedroom features an ensuite bathroom and is designed for rest and relaxation. Exclusive Features • First-line beach location—direct access to Playa de la Cala. • Private terrace with stunning sea views. • Sold fully furnished—move-in ready! • Comes with LPO and a Touristic License—ideal for personal use or as a rental investment. • Step-free access and building amenities designed for wheelchair accessibility, including elevator • Air conditioning, Wi-Fi Prime Location This apartment is just steps away from everything Estepona has to offer: • Beach, restaurants, cafés, and shops are all within walking distance. • Easy access to Marbella, Puerto Banús, Malaga, and Gibraltar Airport.