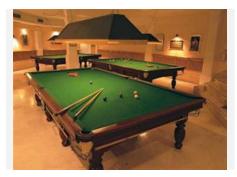

## R4922644 • Mijas Golf

REF# R4922644 181.000 €

| BEDS | BATHS | BUILT | TERRACE |
|------|-------|-------|---------|
| 1    | 1     | 44 m² | 7 m²    |

Excellent investment opportunity in a frontline golf resort. The apartment combines all the qualities you would expect from a second home and excellent rental potential. This property has one bedroom, one bathroom, a fully equipped kitchen and a terrace with open views. The complex has a 24/7 reception, several swimming pools and beautiful gardens. Huge rental potential! Airport: 25 min drive - Fuengirola: 5 min drive - Puerto Marina: 13 min drive - Marbella: 15 min drive - Golf: right across the street - Beach: 5 min drive - Nearest bars & restaurants: on site - Shops: 3 min drive - Public transport: 3 min drive The property market on the Costa del Sol is regaining its dynamism and quality properties are selling faster. We recommend that if you see properties on our website that interest you within your budget, you contact us without delay. Our teams work continuously to ensure that the descriptions and prices advertised for the properties on this webpage are correct and up to date. However, the information contained on this webpage is subject to possible errors and/or omissions and some of the properties may have changed price, or may have previously sold or been withdrawn from sale.