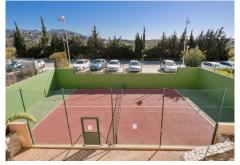

## R4922644 • Mijas Golf

REF# R4922644 181.000 €

| BEDS | BATHS | BUILT | TERRACE |
|------|-------|-------|---------|
| 1    | 1     | 44 m² | 7 m²    |

Excellent investment opportunity in a frontline golf resort. The apartment combines all the qualities you would expect from a second home and excellent rental potential. This property has one bedroom, one bathroom, a fully equipped kitchen and a terrace with open views. The complex has a 24/7 reception, several swimming pools and beautiful gardens. Huge rental potential! Airport: 25 min drive - Fuengirola: 5 min drive - Puerto Marina: 13 min drive - Marbella: 15 min drive - Golf: right across the street - Beach: 5 min drive - Nearest bars & restaurants: on site - Shops: 3 min drive - Public transport: 3 min drive The property market on the Costa del Sol is regaining its dynamism and quality properties are selling faster. We recommend that if you see properties on our website that interest you within your budget, you contact us without delay. Our teams work continuously to ensure that the descriptions and prices advertised for the properties on this webpage are correct and up to date. However, the information contained on this webpage is subject to possible errors and/or omissions and some of the properties may have changed price, or may have previously sold or been withdrawn from sale.