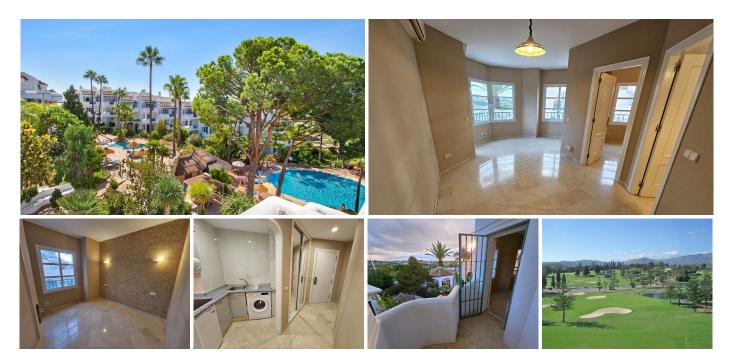

## R4922644 • Mijas Golf

REF# R4922644 181.000 €

| BEDS | BATHS | BUILT | TERRACE |
|------|-------|-------|---------|
| 1    | 1     | 44 m² | 7 m²    |

Excellent investment opportunity in a frontline golf resort. The apartment combines all the qualities you would expect from a second home and excellent rental potential. This property has one bedroom, one bathroom, a fully equipped kitchen and a terrace with open views. The complex has a 24/7 reception, several swimming pools and beautiful gardens. Huge rental potential! Airport: 25 min drive - Fuengirola: 5 min drive - Puerto Marina: 13 min drive - Marbella: 15 min drive - Golf: right across the street - Beach: 5 min drive - Nearest bars & restaurants: on site - Shops: 3 min drive - Public transport: 3 min drive The property market on the Costa del Sol is regaining its dynamism and quality properties are selling faster. We recommend that if you see properties on our website that interest you within your budget, you contact us without delay. Our teams work continuously to ensure that the descriptions and prices advertised for the properties on this webpage are correct and up to date. However, the information contained on this webpage is subject to possible errors and/or omissions and some of the properties may have changed price, or may have previously sold or been withdrawn from sale.