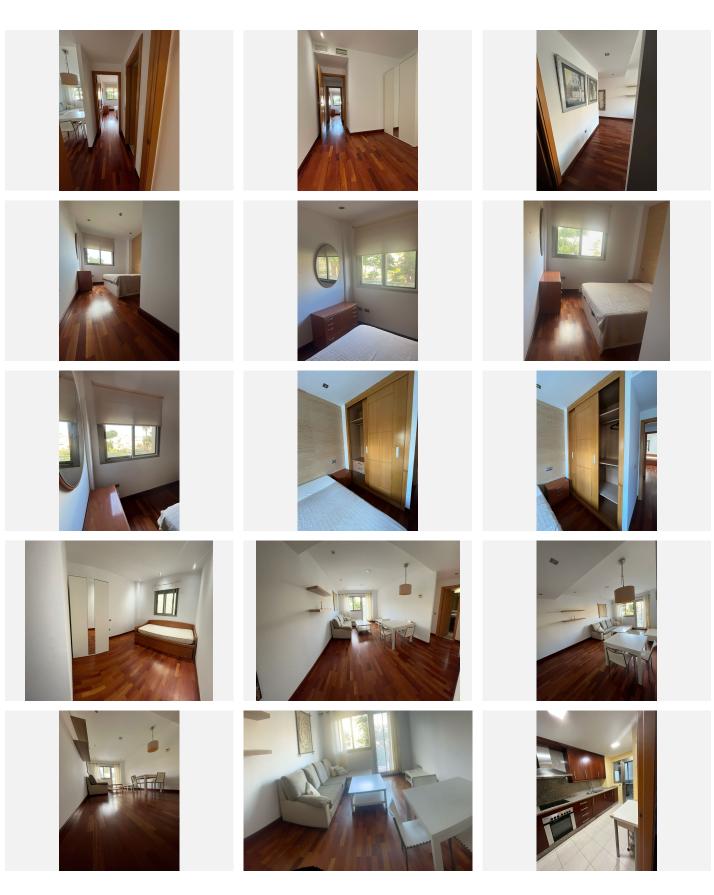

## R4922155 Torremolinos REF# R4922155 336.000 €

| BEDS | BATHS | BUILT  |
|------|-------|--------|
| 2    | 1     | 122 m² |

We offer magnificent flat in El Pinillo, Malaga. Really lovely flat! With 2 bedrooms and a full kitchen, it is perfect for a couple or a small family. The south east facing terrace must be a wonderful place to enjoy the morning sun. The parquet flooring and double glazed windows add a touch of quality and comfort. The communal areas are a great attraction, with gardens, swimming pools, a children's area, gym and spa - it's like having a resort at home! And having a storage room and garage included is definitely a plus, as it makes everyday life so much easier. The location also seems ideal, with easy access to transport and shopping facilities nearby. All this makes it a very convenient place to live. If you are looking for a new home, this flat could be a fantastic option. If you need more information or help, I'm here for you! We work to offer our clients their dream home. We cover all the demanded needs: houses, flats, premises, land, offices, etc. and we offer our clients real estate and financial advice. In compliance with the Decree of the Junta de Andalucía 218/2005 of the 11th of October, we inform you that the notary, registry, ITP, real estate fees and other expenses inherent to the sale are not included in the price. If you need financing, our office has professionals in the area that will provide you with security, profitability and a good price.