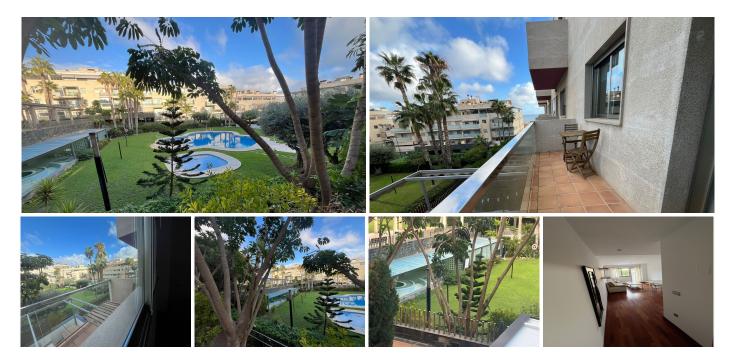

## R4922155 Torremolinos REF# R4922155 336.000 €

| BEDS | BATHS | BUILT  |
|------|-------|--------|
| 2    | 1     | 122 m² |

We offer magnificent flat in El Pinillo, Malaga. Really lovely flat! With 2 bedrooms and a full kitchen, it is perfect for a couple or a small family. The south east facing terrace must be a wonderful place to enjoy the morning sun. The parquet flooring and double glazed windows add a touch of quality and comfort. The communal areas are a great attraction, with gardens, swimming pools, a children's area, gym and spa - it's like having a resort at home! And having a storage room and garage included is definitely a plus, as it makes everyday life so much easier. The location also seems ideal, with easy access to transport and shopping facilities nearby. All this makes it a very convenient place to live. If you are looking for a new home, this flat could be a fantastic option. If you need more information or help, I'm here for you! We work to offer our clients their dream home. We cover all the demanded needs: houses, flats, premises, land, offices, etc. and we offer our clients real estate and financial advice. In compliance with the Decree of the Junta de Andalucía 218/2005 of the 11th of October, we inform you that the notary, registry, ITP, real estate fees and other expenses inherent to the sale are not included in the price. If you need financing, our office has professionals in the area that will provide you with security, profitability and a good price.