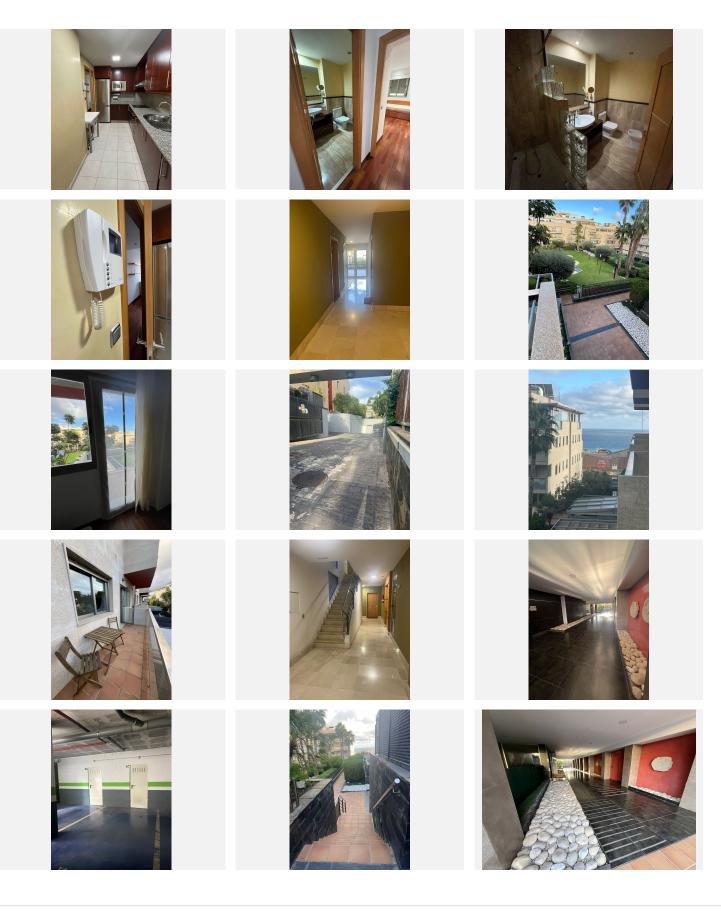

## R4922155 Torremolinos REF# R4922155 336.000 €

| BEDS | BATHS | BUILT  |
|------|-------|--------|
| 2    | 1     | 122 m² |

We offer magnificent flat in El Pinillo, Malaga. Really lovely flat! With 2 bedrooms and a full kitchen, it is perfect for a couple or a small family. The south east facing terrace must be a wonderful place to enjoy the morning sun. The parquet flooring and double glazed windows add a touch of quality and comfort. The communal areas are a great attraction, with gardens, swimming pools, a children's area, gym and spa - it's like having a resort at home! And having a storage room and garage included is definitely a plus, as it makes everyday life so much easier. The location also seems ideal, with easy access to transport and shopping facilities nearby. All this makes it a very convenient place to live. If you are looking for a new home, this flat could be a fantastic option. If you need more information or help, I'm here for you! We work to offer our clients their dream home. We cover all the demanded needs: houses, flats, premises, land, offices, etc. and we offer our clients real estate and financial advice. In compliance with the Decree of the Junta de Andalucía 218/2005 of the 11th of October, we inform you that the notary, registry, ITP, real estate fees and other expenses inherent to the sale are not included in the price. If you need financing, our office has professionals in the area that will provide you with security, profitability and a good price.