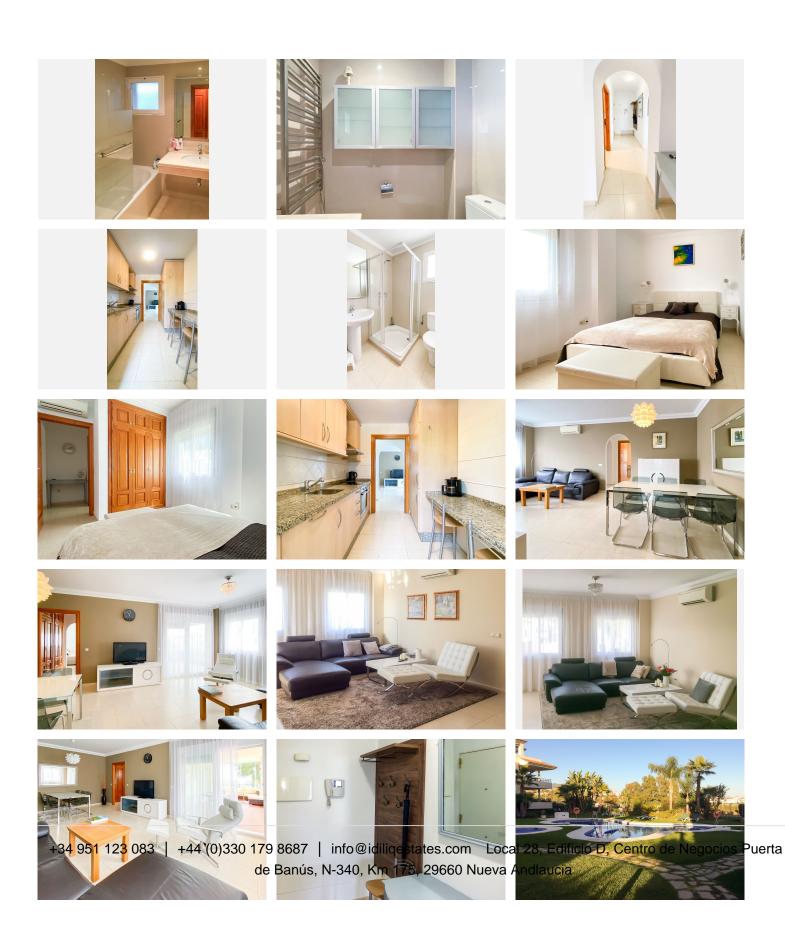

R4921942

• La Cala Hills

REF# R4921942 305.000 €

| BEDS | BATHS | BUILT  | TERRACE |
|------|-------|--------|---------|
| 2    | 2     | 131 m² | 30 m²   |

Exclusive Middle-Floor Apartment for Sale in La Cala Hills Discover the perfect blend of luxury and investment potential in this stunning middle-floor apartment located in the prestigious La Cala Hills, one of the most desirable and rapidly developing areas in Mijas Golf. This exceptional property is part of an exclusive, private community that boasts lush gardens, elegant shared spaces, and a sparkling pool, offering a premium lifestyle surrounded by tranquility and beauty. Spanning an impressive 118 m², this beautifully designed apartment features: 2 spacious bedrooms, including a master suite with an en-suite bathroom. 2 bathrooms, thoughtfully designed for both style and convenience. A large 30 m² terrace, enclosed with high-quality glass curtains, perfect for enjoying the Mediterranean climate all year round. A large utility room for extra functionality and storage. Air-conditioning to ensure comfort in every season. Exceptional Investment Opportunity! This apartment also comes with a tourist license, making it an ideal choice for those looking to generate rental income. Its location, size, and amenities make it a standout investment in one of the Costa del Sol's most sought-after areas. Prime Location, Unmatched Convenience Situated in the heart of La Cala Hills, this apartment is just steps away from some of the area's finest amenities, including top-notch sport, tenis - padel center, renowned golf courses, and a variety of leisure options like restaurants, shops, bars, international school. With easy access to Mijas Costa and Fuengirola,