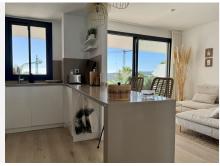

R4921936

Estepona

REF# R4921936 550.000 €

| BEDS | BATHS | BUILT | TERRACE |
|------|-------|-------|---------|
| 3    | 2     | 99 m² | 52 m²   |

Stylish Apartment with large terrasse and Panoramic Views Welcome to this tastefully designed apartment from 2021, located in an exclusive gated complex near Estepona. With a fantastic south-facing terrace offering breathtaking views of the sea, mountains, and even Gibraltar, this property truly stands out. The property features: \*\*Spacious living room and kitchen\*\*: Upon entering the hallway, you are welcomed by a modern kitchen in open connection with a cozy dining and living area. From here, you have direct access to the large terrace, perfect for enjoying the mild climate and quality time with family and friends. \*\*3 bedrooms\*\*: The master bedroom features an ensuite bathroom and direct access to the terrace. The other two bedrooms also offer great functionality – one with access to a private north-facing garden of 17 m², ideal for enjoying the morning sun. \*\*2 bathrooms\*\*: Both modern and well-appointed. \*\*Private parking and storage\*\*: Includes a 15 m² parking space and a storage room in the garage, with elevator access. \*\*Community Amenities\*\* - Inviting swimming pool for relaxation and socializing. - Secure and well-maintained surroundings in a gated complex. \*\*Prime Location\*\* The apartment is conveniently located close to the beach, shopping options, Estepona's charming town center, and the vibrant marina. Here, everything is within easy reach – the perfect base for both relaxation and adventure. Take the first step toward your dream home on the Costa del Sol – contact us today for a viewing!