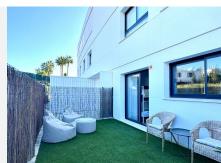

R4921936

Estepona

REF# R4921936 550.000 €

| BEDS | BATHS | BUILT | TERRACE |
|------|-------|-------|---------|
| 3    | 2     | 99 m² | 52 m²   |

Stylish Apartment with large terrasse and Panoramic Views Welcome to this tastefully designed apartment from 2021, located in an exclusive gated complex near Estepona. With a fantastic south-facing terrace offering breathtaking views of the sea, mountains, and even Gibraltar, this property truly stands out. The property features: \*\*Spacious living room and kitchen\*\*: Upon entering the hallway, you are welcomed by a modern kitchen in open connection with a cozy dining and living area. From here, you have direct access to the large terrace, perfect for enjoying the mild climate and quality time with family and friends. \*\*3 bedrooms\*\*: The master bedroom features an ensuite bathroom and direct access to the terrace. The other two bedrooms also offer great functionality – one with access to a private north-facing garden of 17 m², ideal for enjoying the morning sun. \*\*2 bathrooms\*\*: Both modern and well-appointed. \*\*Private parking and storage\*\*: Includes a 15 m² parking space and a storage room in the garage, with elevator access. \*\*Community Amenities\*\* - Inviting swimming pool for relaxation and socializing. - Secure and well-maintained surroundings in a gated complex. \*\*Prime Location\*\* The apartment is conveniently located close to the beach, shopping options, Estepona's charming town center, and the vibrant marina. Here, everything is within easy reach – the perfect base for both relaxation and adventure. Take the first step toward your dream home on the Costa del Sol – contact us today for a viewing!