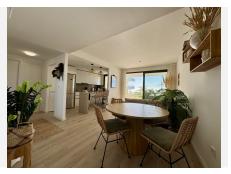

R4921936

Estepona

REF# R4921936 550.000 €

| BEDS | BATHS | BUILT | TERRACE |
|------|-------|-------|---------|
| 3    | 2     | 99 m² | 52 m²   |

Stylish Apartment with large terrasse and Panoramic Views Welcome to this tastefully designed apartment from 2021, located in an exclusive gated complex near Estepona. With a fantastic south-facing terrace offering breathtaking views of the sea, mountains, and even Gibraltar, this property truly stands out. The property features: \*\*Spacious living room and kitchen\*\*: Upon entering the hallway, you are welcomed by a modern kitchen in open connection with a cozy dining and living area. From here, you have direct access to the large terrace, perfect for enjoying the mild climate and quality time with family and friends. \*\*3 bedrooms\*\*: The master bedroom features an ensuite bathroom and direct access to the terrace. The other two bedrooms also offer great functionality – one with access to a private north-facing garden of 17 m², ideal for enjoying the morning sun. \*\*2 bathrooms\*\*: Both modern and well-appointed. \*\*Private parking and storage\*\*: Includes a 15 m² parking space and a storage room in the garage, with elevator access. \*\*Community Amenities\*\* - Inviting swimming pool for relaxation and socializing. - Secure and well-maintained surroundings in a gated complex. \*\*Prime Location\*\* The apartment is conveniently located close to the beach, shopping options, Estepona's charming town center, and the vibrant marina. Here, everything is within easy reach – the perfect base for both relaxation and adventure. Take the first step toward your dream home on the Costa del Sol – contact us today for a viewing!