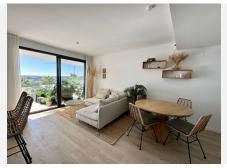

R4921936

Estepona

REF# R4921936 550.000 €

| BEDS | BATHS | BUILT | TERRACE |
|------|-------|-------|---------|
| 3    | 2     | 99 m² | 52 m²   |

Stylish Apartment with large terrasse and Panoramic Views Welcome to this tastefully designed apartment from 2021, located in an exclusive gated complex near Estepona. With a fantastic south-facing terrace offering breathtaking views of the sea, mountains, and even Gibraltar, this property truly stands out. The property features: \*\*Spacious living room and kitchen\*\*: Upon entering the hallway, you are welcomed by a modern kitchen in open connection with a cozy dining and living area. From here, you have direct access to the large terrace, perfect for enjoying the mild climate and quality time with family and friends. \*\*3 bedrooms\*\*: The master bedroom features an ensuite bathroom and direct access to the terrace. The other two bedrooms also offer great functionality – one with access to a private north-facing garden of 17 m², ideal for enjoying the morning sun. \*\*2 bathrooms\*\*: Both modern and well-appointed. \*\*Private parking and storage\*\*: Includes a 15 m² parking space and a storage room in the garage, with elevator access. \*\*Community Amenities\*\* - Inviting swimming pool for relaxation and socializing. - Secure and well-maintained surroundings in a gated complex. \*\*Prime Location\*\* The apartment is conveniently located close to the beach, shopping options, Estepona's charming town center, and the vibrant marina. Here, everything is within easy reach – the perfect base for both relaxation and adventure. Take the first step toward your dream home on the Costa del Sol – contact us today for a viewing!