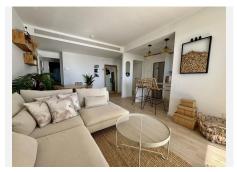

R4921936

Estepona

REF# R4921936 550.000 €

| BEDS | BATHS | BUILT | TERRACE |
|------|-------|-------|---------|
| 3    | 2     | 99 m² | 52 m²   |

Stylish Apartment with large terrasse and Panoramic Views Welcome to this tastefully designed apartment from 2021, located in an exclusive gated complex near Estepona. With a fantastic south-facing terrace offering breathtaking views of the sea, mountains, and even Gibraltar, this property truly stands out. The property features: \*\*Spacious living room and kitchen\*\*: Upon entering the hallway, you are welcomed by a modern kitchen in open connection with a cozy dining and living area. From here, you have direct access to the large terrace, perfect for enjoying the mild climate and quality time with family and friends. \*\*3 bedrooms\*\*: The master bedroom features an ensuite bathroom and direct access to the terrace. The other two bedrooms also offer great functionality – one with access to a private north-facing garden of 17 m², ideal for enjoying the morning sun. \*\*2 bathrooms\*\*: Both modern and well-appointed. \*\*Private parking and storage\*\*: Includes a 15 m² parking space and a storage room in the garage, with elevator access. \*\*Community Amenities\*\* - Inviting swimming pool for relaxation and socializing. - Secure and well-maintained surroundings in a gated complex. \*\*Prime Location\*\* The apartment is conveniently located close to the beach, shopping options, Estepona's charming town center, and the vibrant marina. Here, everything is within easy reach – the perfect base for both relaxation and adventure. Take the first step toward your dream home on the Costa del Sol – contact us today for a viewing!