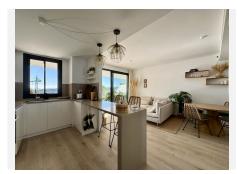

R4921936

Estepona

REF# R4921936 550.000 €

| BEDS | BATHS | BUILT | TERRACE |
|------|-------|-------|---------|
| 3    | 2     | 99 m² | 52 m²   |

Stylish Apartment with large terrasse and Panoramic Views Welcome to this tastefully designed apartment from 2021, located in an exclusive gated complex near Estepona. With a fantastic south-facing terrace offering breathtaking views of the sea, mountains, and even Gibraltar, this property truly stands out. The property features: \*\*Spacious living room and kitchen\*\*: Upon entering the hallway, you are welcomed by a modern kitchen in open connection with a cozy dining and living area. From here, you have direct access to the large terrace, perfect for enjoying the mild climate and quality time with family and friends. \*\*3 bedrooms\*\*: The master bedroom features an ensuite bathroom and direct access to the terrace. The other two bedrooms also offer great functionality – one with access to a private north-facing garden of 17 m², ideal for enjoying the morning sun. \*\*2 bathrooms\*\*: Both modern and well-appointed. \*\*Private parking and storage\*\*: Includes a 15 m² parking space and a storage room in the garage, with elevator access. \*\*Community Amenities\*\* - Inviting swimming pool for relaxation and socializing. - Secure and well-maintained surroundings in a gated complex. \*\*Prime Location\*\* The apartment is conveniently located close to the beach, shopping options, Estepona's charming town center, and the vibrant marina. Here, everything is within easy reach – the perfect base for both relaxation and adventure. Take the first step toward your dream home on the Costa del Sol – contact us today for a viewing!