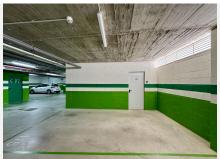

R4921936

Estepona

REF# R4921936 550.000 €

| BEDS | BATHS | BUILT | TERRACE |
|------|-------|-------|---------|
| 3    | 2     | 99 m² | 52 m²   |

Stylish Apartment with large terrasse and Panoramic Views Welcome to this tastefully designed apartment from 2021, located in an exclusive gated complex near Estepona. With a fantastic south-facing terrace offering breathtaking views of the sea, mountains, and even Gibraltar, this property truly stands out. The property features: \*\*Spacious living room and kitchen\*\*: Upon entering the hallway, you are welcomed by a modern kitchen in open connection with a cozy dining and living area. From here, you have direct access to the large terrace, perfect for enjoying the mild climate and quality time with family and friends. \*\*3 bedrooms\*\*: The master bedroom features an ensuite bathroom and direct access to the terrace. The other two bedrooms also offer great functionality – one with access to a private north-facing garden of 17 m², ideal for enjoying the morning sun. \*\*2 bathrooms\*\*: Both modern and well-appointed. \*\*Private parking and storage\*\*: Includes a 15 m² parking space and a storage room in the garage, with elevator access. \*\*Community Amenities\*\* - Inviting swimming pool for relaxation and socializing. - Secure and well-maintained surroundings in a gated complex. \*\*Prime Location\*\* The apartment is conveniently located close to the beach, shopping options, Estepona's charming town center, and the vibrant marina. Here, everything is within easy reach – the perfect base for both relaxation and adventure. Take the first step toward your dream home on the Costa del Sol – contact us today for a viewing!