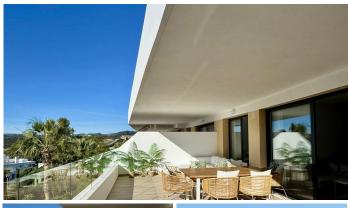

R4921936

Estepona

REF# R4921936 550.000 €

| BEDS | BATHS | BUILT | TERRACE |
|------|-------|-------|---------|
| 3    | 2     | 99 m² | 52 m²   |

Stylish Apartment with large terrasse and Panoramic Views Welcome to this tastefully designed apartment from 2021, located in an exclusive gated complex near Estepona. With a fantastic south-facing terrace offering breathtaking views of the sea, mountains, and even Gibraltar, this property truly stands out. The property features: \*\*Spacious living room and kitchen\*\*: Upon entering the hallway, you are welcomed by a modern kitchen in open connection with a cozy dining and living area. From here, you have direct access to the large terrace, perfect for enjoying the mild climate and quality time with family and friends. \*\*3 bedrooms\*\*: The master bedroom features an ensuite bathroom and direct access to the terrace. The other two bedrooms also offer great functionality – one with access to a private north-facing garden of 17 m², ideal for enjoying the morning sun. \*\*2 bathrooms\*\*: Both modern and well-appointed. \*\*Private parking and storage\*\*: Includes a 15 m² parking space and a storage room in the garage, with elevator access. \*\*Community Amenities\*\* - Inviting swimming pool for relaxation and socializing. - Secure and well-maintained surroundings in a gated complex. \*\*Prime Location\*\* The apartment is conveniently located close to the beach, shopping options, Estepona's charming town center, and the vibrant marina. Here, everything is within easy reach – the perfect base for both relaxation and adventure. Take the first step toward your dream home on the Costa del Sol – contact us today for a viewing!