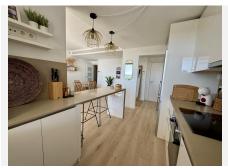

R4921936

Estepona

REF# R4921936 550.000 €

| BEDS | BATHS | BUILT | TERRACE |
|------|-------|-------|---------|
| 3    | 2     | 99 m² | 52 m²   |

Stylish Apartment with large terrasse and Panoramic Views Welcome to this tastefully designed apartment from 2021, located in an exclusive gated complex near Estepona. With a fantastic south-facing terrace offering breathtaking views of the sea, mountains, and even Gibraltar, this property truly stands out. The property features: \*\*Spacious living room and kitchen\*\*: Upon entering the hallway, you are welcomed by a modern kitchen in open connection with a cozy dining and living area. From here, you have direct access to the large terrace, perfect for enjoying the mild climate and quality time with family and friends. \*\*3 bedrooms\*\*: The master bedroom features an ensuite bathroom and direct access to the terrace. The other two bedrooms also offer great functionality – one with access to a private north-facing garden of 17 m², ideal for enjoying the morning sun. \*\*2 bathrooms\*\*: Both modern and well-appointed. \*\*Private parking and storage\*\*: Includes a 15 m² parking space and a storage room in the garage, with elevator access. \*\*Community Amenities\*\* - Inviting swimming pool for relaxation and socializing. - Secure and well-maintained surroundings in a gated complex. \*\*Prime Location\*\* The apartment is conveniently located close to the beach, shopping options, Estepona's charming town center, and the vibrant marina. Here, everything is within easy reach – the perfect base for both relaxation and adventure. Take the first step toward your dream home on the Costa del Sol – contact us today for a viewing!