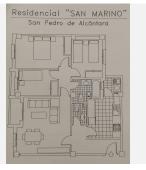

## R4921903 San Pedro de Alcántara REF# R4921903 280.000 €

| BEDS | BATHS | BUILT | TERRACE |
|------|-------|-------|---------|
| 3    | 2     | 93 m² | 10 m²   |

Fuentenueva,San Marino, San Pedro Alcantara. Apartament located in one of the areas with more potential for expansion, a few minutes from the centre and with all kinds of services at hand, close to Mercadona supermarket and sports palace. The property is located on the third floor, east facing, consists of 3 bedrooms, 1 bathroom and 1 toilet, living room with dining area and kitchen equipped with all electrical appliances and laundry area. It also has a small terrace with access from the living room. Ideal as a first residence, being able with a small reform to get much more out of it or for investors.