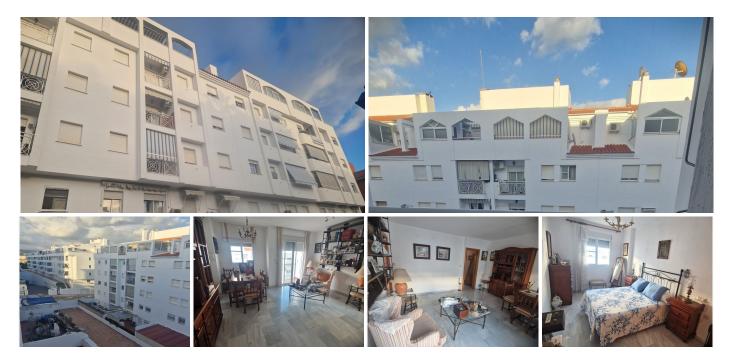

## R4921903 San Pedro de Alcántara REF# R4921903 280.000 €

| BEDS | BATHS | BUILT | TERRACE |
|------|-------|-------|---------|
| 3    | 2     | 93 m² | 10 m²   |

Fuentenueva,San Marino, San Pedro Alcantara. Apartament located in one of the areas with more potential for expansion, a few minutes from the centre and with all kinds of services at hand, close to Mercadona supermarket and sports palace. The property is located on the third floor, east facing, consists of 3 bedrooms, 1 bathroom and 1 toilet, living room with dining area and kitchen equipped with all electrical appliances and laundry area. It also has a small terrace with access from the living room. Ideal as a first residence, being able with a small reform to get much more out of it or for investors.