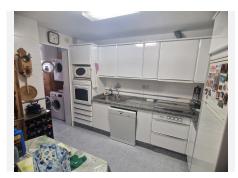

## R4921903 San Pedro de Alcántara REF# R4921903 280.000 €

| BEDS | BATHS | BUILT | TERRACE |
|------|-------|-------|---------|
| 3    | 2     | 93 m² | 10 m²   |

Fuentenueva,San Marino, San Pedro Alcantara. Apartament located in one of the areas with more potential for expansion, a few minutes from the centre and with all kinds of services at hand, close to Mercadona supermarket and sports palace. The property is located on the third floor, east facing, consists of 3 bedrooms, 1 bathroom and 1 toilet, living room with dining area and kitchen equipped with all electrical appliances and laundry area. It also has a small terrace with access from the living room. Ideal as a first residence, being able with a small reform to get much more out of it or for investors.