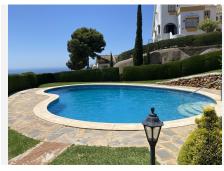

R4921846

Calahonda

REF# R4921846 435.000 €

| BEDS | BATHS | BUILT  |
|------|-------|--------|
| 4    | 3     | 175 m² |

Absolutely beautiful town house with stunning sea views, set in a quiet location but within walking distance of local restaurants, bars and shops and just a few minutes' drive to the beach. Through a gated porchway, the ground floor level of this house consists of a very spacious and bright lounge-dining room with breakfast bar leading to a fully fitted modern kitchen. There is also a laundry room, large double bedroom and shower room. From the lounge is a beautiful terrace with awnings for shade and ample space to both dine and relax. Upstairs are 2 very large double bedrooms both with their own private balconies and a family bathroom. From the lounge terrace, a small stairway leads both to the gardens and to the independent apartment below the main house, consisting of a spacious bedroom, ensuite bathroom and large storage area. There is also a lovely communal sunbathing area and of course swimming pool. This house is fabulous as either a family home for all year round living or as a luxury holiday haven.