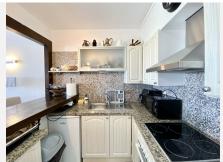

R4921846

Calahonda

REF# R4921846 435.000 €

| BEDS | BATHS | BUILT  |
|------|-------|--------|
| 4    | 3     | 175 m² |

Absolutely beautiful town house with stunning sea views, set in a quiet location but within walking distance of local restaurants, bars and shops and just a few minutes' drive to the beach. Through a gated porchway, the ground floor level of this house consists of a very spacious and bright lounge-dining room with breakfast bar leading to a fully fitted modern kitchen. There is also a laundry room, large double bedroom and shower room. From the lounge is a beautiful terrace with awnings for shade and ample space to both dine and relax. Upstairs are 2 very large double bedrooms both with their own private balconies and a family bathroom. From the lounge terrace, a small stairway leads both to the gardens and to the independent apartment below the main house, consisting of a spacious bedroom, ensuite bathroom and large storage area. There is also a lovely communal sunbathing area and of course swimming pool. This house is fabulous as either a family home for all year round living or as a luxury holiday haven.