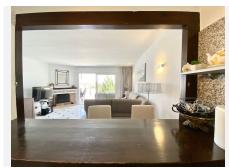

R4921846

Calahonda

REF# R4921846 435.000 €

| BEDS | BATHS | BUILT  |
|------|-------|--------|
| 4    | 3     | 175 m² |

Absolutely beautiful town house with stunning sea views, set in a quiet location but within walking distance of local restaurants, bars and shops and just a few minutes' drive to the beach. Through a gated porchway, the ground floor level of this house consists of a very spacious and bright lounge-dining room with breakfast bar leading to a fully fitted modern kitchen. There is also a laundry room, large double bedroom and shower room. From the lounge is a beautiful terrace with awnings for shade and ample space to both dine and relax. Upstairs are 2 very large double bedrooms both with their own private balconies and a family bathroom. From the lounge terrace, a small stairway leads both to the gardens and to the independent apartment below the main house, consisting of a spacious bedroom, ensuite bathroom and large storage area. There is also a lovely communal sunbathing area and of course swimming pool. This house is fabulous as either a family home for all year round living or as a luxury holiday haven.