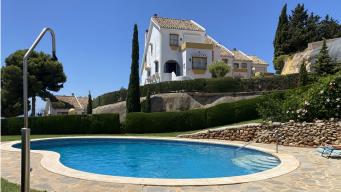

R4921846

Calahonda

REF# R4921846 435.000 €

| BEDS | BATHS | BUILT  |
|------|-------|--------|
| 4    | 3     | 175 m² |

Absolutely beautiful town house with stunning sea views, set in a quiet location but within walking distance of local restaurants, bars and shops and just a few minutes' drive to the beach. Through a gated porchway, the ground floor level of this house consists of a very spacious and bright lounge-dining room with breakfast bar leading to a fully fitted modern kitchen. There is also a laundry room, large double bedroom and shower room. From the lounge is a beautiful terrace with awnings for shade and ample space to both dine and relax. Upstairs are 2 very large double bedrooms both with their own private balconies and a family bathroom. From the lounge terrace, a small stairway leads both to the gardens and to the independent apartment below the main house, consisting of a spacious bedroom, ensuite bathroom and large storage area. There is also a lovely communal sunbathing area and of course swimming pool. This house is fabulous as either a family home for all year round living or as a luxury holiday haven.