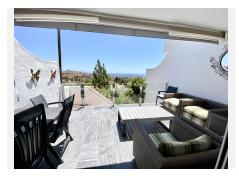

R4921846

Calahonda

REF# R4921846 435.000 €

| BEDS | BATHS | BUILT  |
|------|-------|--------|
| 4    | 3     | 175 m² |

Absolutely beautiful town house with stunning sea views, set in a quiet location but within walking distance of local restaurants, bars and shops and just a few minutes' drive to the beach. Through a gated porchway, the ground floor level of this house consists of a very spacious and bright lounge-dining room with breakfast bar leading to a fully fitted modern kitchen. There is also a laundry room, large double bedroom and shower room. From the lounge is a beautiful terrace with awnings for shade and ample space to both dine and relax. Upstairs are 2 very large double bedrooms both with their own private balconies and a family bathroom. From the lounge terrace, a small stairway leads both to the gardens and to the independent apartment below the main house, consisting of a spacious bedroom, ensuite bathroom and large storage area. There is also a lovely communal sunbathing area and of course swimming pool. This house is fabulous as either a family home for all year round living or as a luxury holiday haven.