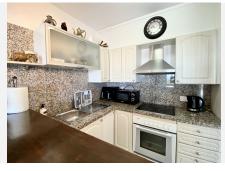

R4921846

Calahonda

REF# R4921846 435.000 €

| BEDS | BATHS | BUILT  |
|------|-------|--------|
| 4    | 3     | 175 m² |

Absolutely beautiful town house with stunning sea views, set in a quiet location but within walking distance of local restaurants, bars and shops and just a few minutes' drive to the beach. Through a gated porchway, the ground floor level of this house consists of a very spacious and bright lounge-dining room with breakfast bar leading to a fully fitted modern kitchen. There is also a laundry room, large double bedroom and shower room. From the lounge is a beautiful terrace with awnings for shade and ample space to both dine and relax. Upstairs are 2 very large double bedrooms both with their own private balconies and a family bathroom. From the lounge terrace, a small stairway leads both to the gardens and to the independent apartment below the main house, consisting of a spacious bedroom, ensuite bathroom and large storage area. There is also a lovely communal sunbathing area and of course swimming pool. This house is fabulous as either a family home for all year round living or as a luxury holiday haven.