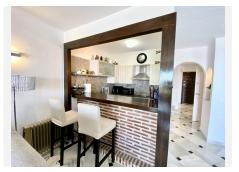

R4921846

Calahonda

REF# R4921846 435.000 €

| BEDS | BATHS | BUILT  |
|------|-------|--------|
| 4    | 3     | 175 m² |

Absolutely beautiful town house with stunning sea views, set in a quiet location but within walking distance of local restaurants, bars and shops and just a few minutes' drive to the beach. Through a gated porchway, the ground floor level of this house consists of a very spacious and bright lounge-dining room with breakfast bar leading to a fully fitted modern kitchen. There is also a laundry room, large double bedroom and shower room. From the lounge is a beautiful terrace with awnings for shade and ample space to both dine and relax. Upstairs are 2 very large double bedrooms both with their own private balconies and a family bathroom. From the lounge terrace, a small stairway leads both to the gardens and to the independent apartment below the main house, consisting of a spacious bedroom, ensuite bathroom and large storage area. There is also a lovely communal sunbathing area and of course swimming pool. This house is fabulous as either a family home for all year round living or as a luxury holiday haven.