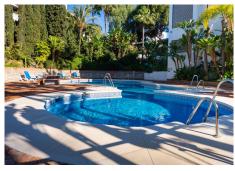

## R4921789

Reserva de Marbella

REF# R4921789 395.000 €

| BEDS | BATHS | BUILT | TERRACE |
|------|-------|-------|---------|
| 2    | 1     | 88 m² | 24 m²   |

LUXURY LIVING REIMAGINED - EVERY DETAIL PERFECTED - FRESHLY RENOVATED Fully renovated first floor apartment In Eden Hills This stunning luxury apartment has been completely redesigned to offer a modern and stylish living experience in one of Marbella's most sought-after locations. Key Features: Stylish Interior: The apartment boasts two spacious double bedrooms with fitted wardrobes, a sleek bathroom and a bright living room that seamlessly integrates with the contemporary open plan kitchen. Architectural Charm: A unique, high-ceilinged dining room, set in a characteristic tower with a skylight, floods the space with natural light, creating an airy and welcoming ambience. Uninterrupted Views: Relax on the private west-facing terrace, where you can enjoy uninterrupted views of lush green landscapes and the Mediterranean Sea. State-of-the-art Amenities: Equipped with electric blinds, double-glazed windows, Daikin centralised air conditioning and a state-of-the-art home automation system for ultimate comfort and convenience. Luxurious marble flooring Kitchen equipped with top international brands Community and Location Highlights: Nestled in a quiet and well-maintained community, with extensive gardens and a serene pond, a large swimming pool with sun terraces, a children's pool and peaceful sitting areas shaded by mature trees. The nearby commercial area, with a supermarket and a café, is within walking distance for daily needs. Just minutes from the vibrant Cabopino Marina, known for its excellent restaurants, beach clubs and chiringuitos,