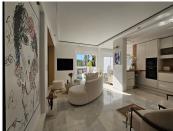

## R4921789

Reserva de Marbella

REF# R4921789 395.000 €

| BEDS | BATHS | BUILT | TERRACE |
|------|-------|-------|---------|
| 2    | 1     | 88 m² | 24 m²   |

LUXURY LIVING REIMAGINED - EVERY DETAIL PERFECTED - FRESHLY RENOVATED Fully renovated first floor apartment In Eden Hills This stunning luxury apartment has been completely redesigned to offer a modern and stylish living experience in one of Marbella's most sought-after locations. Key Features: Stylish Interior: The apartment boasts two spacious double bedrooms with fitted wardrobes, a sleek bathroom and a bright living room that seamlessly integrates with the contemporary open plan kitchen. Architectural Charm: A unique, high-ceilinged dining room, set in a characteristic tower with a skylight, floods the space with natural light, creating an airy and welcoming ambience. Uninterrupted Views: Relax on the private west-facing terrace, where you can enjoy uninterrupted views of lush green landscapes and the Mediterranean Sea. State-of-the-art Amenities: Equipped with electric blinds, double-glazed windows, Daikin centralised air conditioning and a state-of-the-art home automation system for ultimate comfort and convenience. Luxurious marble flooring Kitchen equipped with top international brands Community and Location Highlights: Nestled in a quiet and well-maintained community, with extensive gardens and a serene pond, a large swimming pool with sun terraces, a children's pool and peaceful sitting areas shaded by mature trees. The nearby commercial area, with a supermarket and a café, is within walking distance for daily needs. Just minutes from the vibrant Cabopino Marina, known for its excellent restaurants, beach clubs and chiringuitos,