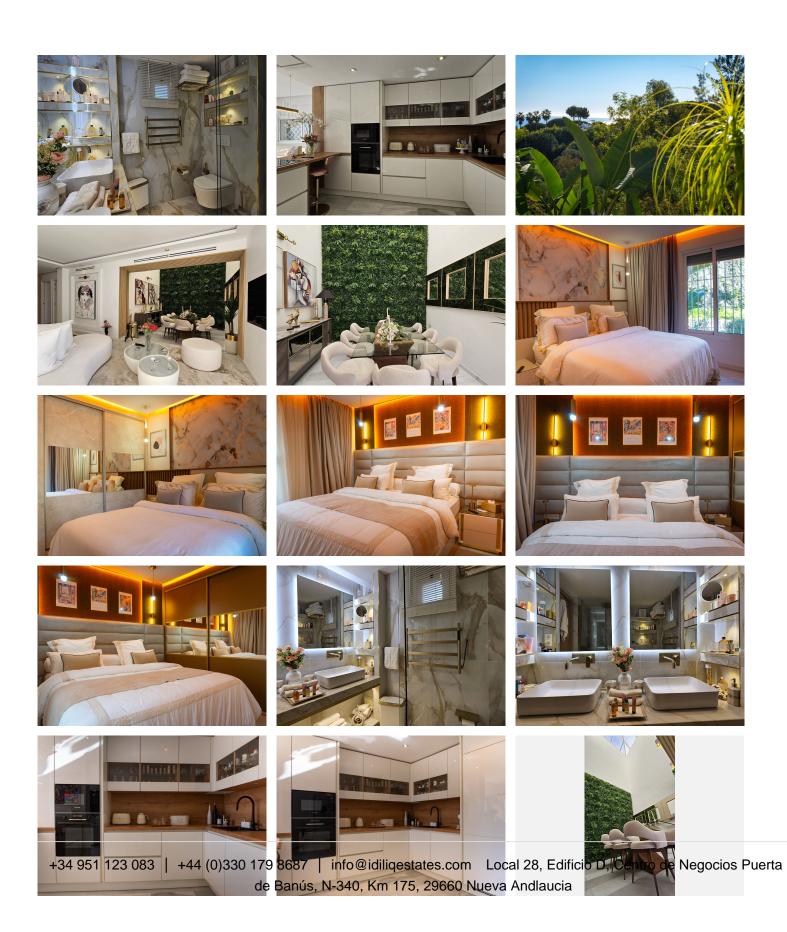

## R4921789

Reserva de Marbella

REF# R4921789 395.000 €

| BEDS | BATHS | BUILT | TERRACE |
|------|-------|-------|---------|
| 2    | 1     | 88 m² | 24 m²   |

LUXURY LIVING REIMAGINED - EVERY DETAIL PERFECTED - FRESHLY RENOVATED Fully renovated first floor apartment In Eden Hills This stunning luxury apartment has been completely redesigned to offer a modern and stylish living experience in one of Marbella's most sought-after locations. Key Features: Stylish Interior: The apartment boasts two spacious double bedrooms with fitted wardrobes, a sleek bathroom and a bright living room that seamlessly integrates with the contemporary open plan kitchen. Architectural Charm: A unique, high-ceilinged dining room, set in a characteristic tower with a skylight, floods the space with natural light, creating an airy and welcoming ambience. Uninterrupted Views: Relax on the private west-facing terrace, where you can enjoy uninterrupted views of lush green landscapes and the Mediterranean Sea. State-of-the-art Amenities: Equipped with electric blinds, double-glazed windows, Daikin centralised air conditioning and a state-of-the-art home automation system for ultimate comfort and convenience. Luxurious marble flooring Kitchen equipped with top international brands Community and Location Highlights: Nestled in a quiet and well-maintained community, with extensive gardens and a serene pond, a large swimming pool with sun terraces, a children's pool and peaceful sitting areas shaded by mature trees. The nearby commercial area, with a supermarket and a café, is within walking distance for daily needs. Just minutes from the vibrant Cabopino Marina, known for its excellent restaurants, beach clubs and chiringuitos,