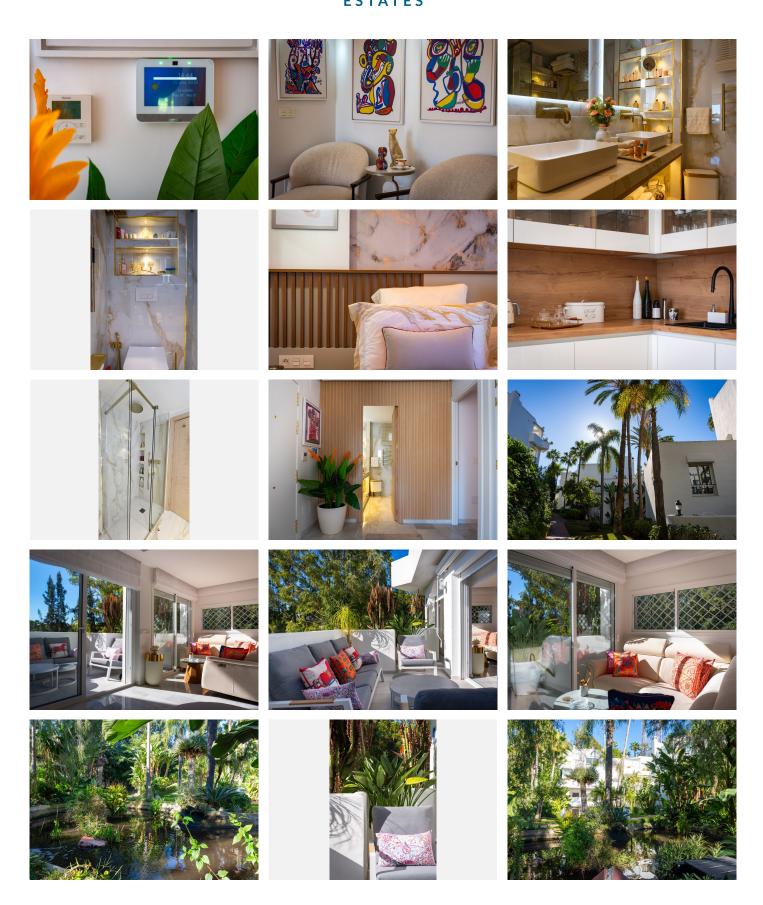

## R4921789

Reserva de Marbella

REF# R4921789 395.000 €

| BEDS | BATHS | BUILT | TERRACE |
|------|-------|-------|---------|
| 2    | 1     | 88 m² | 24 m²   |

LUXURY LIVING REIMAGINED - EVERY DETAIL PERFECTED - FRESHLY RENOVATED Fully renovated first floor apartment In Eden Hills This stunning luxury apartment has been completely redesigned to offer a modern and stylish living experience in one of Marbella's most sought-after locations. Key Features: Stylish Interior: The apartment boasts two spacious double bedrooms with fitted wardrobes, a sleek bathroom and a bright living room that seamlessly integrates with the contemporary open plan kitchen. Architectural Charm: A unique, high-ceilinged dining room, set in a characteristic tower with a skylight, floods the space with natural light, creating an airy and welcoming ambience. Uninterrupted Views: Relax on the private west-facing terrace, where you can enjoy uninterrupted views of lush green landscapes and the Mediterranean Sea. State-of-the-art Amenities: Equipped with electric blinds, double-glazed windows, Daikin centralised air conditioning and a state-of-the-art home automation system for ultimate comfort and convenience. Luxurious marble flooring Kitchen equipped with top international brands Community and Location Highlights: Nestled in a quiet and well-maintained community, with extensive gardens and a serene pond, a large swimming pool with sun terraces, a children's pool and peaceful sitting areas shaded by mature trees. The nearby commercial area, with a supermarket and a café, is within walking distance for daily needs. Just minutes from the vibrant Cabopino Marina, known for its excellent restaurants, beach clubs and chiringuitos,