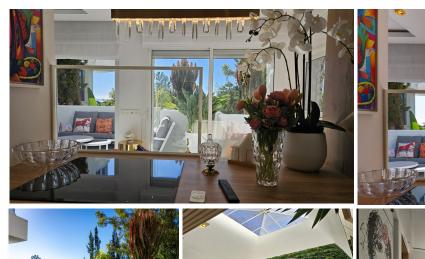

## R4921789

Reserva de Marbella

REF# R4921789 395.000 €

| BEDS | BATHS | BUILT | TERRACE |
|------|-------|-------|---------|
| 2    | 1     | 88 m² | 24 m²   |

LUXURY LIVING REIMAGINED - EVERY DETAIL PERFECTED - FRESHLY RENOVATED Fully renovated first floor apartment In Eden Hills This stunning luxury apartment has been completely redesigned to offer a modern and stylish living experience in one of Marbella's most sought-after locations. Key Features: Stylish Interior: The apartment boasts two spacious double bedrooms with fitted wardrobes, a sleek bathroom and a bright living room that seamlessly integrates with the contemporary open plan kitchen. Architectural Charm: A unique, high-ceilinged dining room, set in a characteristic tower with a skylight, floods the space with natural light, creating an airy and welcoming ambience. Uninterrupted Views: Relax on the private west-facing terrace, where you can enjoy uninterrupted views of lush green landscapes and the Mediterranean Sea. State-of-the-art Amenities: Equipped with electric blinds, double-glazed windows, Daikin centralised air conditioning and a state-of-the-art home automation system for ultimate comfort and convenience. Luxurious marble flooring Kitchen equipped with top international brands Community and Location Highlights: Nestled in a quiet and well-maintained community, with extensive gardens and a serene pond, a large swimming pool with sun terraces, a children's pool and peaceful sitting areas shaded by mature trees. The nearby commercial area, with a supermarket and a café, is within walking distance for daily needs. Just minutes from the vibrant Cabopino Marina, known for its excellent restaurants, beach clubs and chiringuitos,