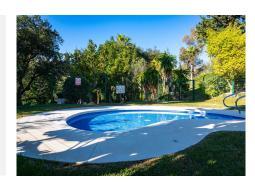

## R4921789

Reserva de Marbella

REF# R4921789 395.000 €

| BEDS | BATHS | BUILT | TERRACE |
|------|-------|-------|---------|
| 2    | 1     | 88 m² | 24 m²   |

LUXURY LIVING REIMAGINED - EVERY DETAIL PERFECTED - FRESHLY RENOVATED Fully renovated first floor apartment In Eden Hills This stunning luxury apartment has been completely redesigned to offer a modern and stylish living experience in one of Marbella's most sought-after locations. Key Features: Stylish Interior: The apartment boasts two spacious double bedrooms with fitted wardrobes, a sleek bathroom and a bright living room that seamlessly integrates with the contemporary open plan kitchen. Architectural Charm: A unique, high-ceilinged dining room, set in a characteristic tower with a skylight, floods the space with natural light, creating an airy and welcoming ambience. Uninterrupted Views: Relax on the private west-facing terrace, where you can enjoy uninterrupted views of lush green landscapes and the Mediterranean Sea. State-of-the-art Amenities: Equipped with electric blinds, double-glazed windows, Daikin centralised air conditioning and a state-of-the-art home automation system for ultimate comfort and convenience. Luxurious marble flooring Kitchen equipped with top international brands Community and Location Highlights: Nestled in a quiet and well-maintained community, with extensive gardens and a serene pond, a large swimming pool with sun terraces, a children's pool and peaceful sitting areas shaded by mature trees. The nearby commercial area, with a supermarket and a café, is within walking distance for daily needs. Just minutes from the vibrant Cabopino Marina, known for its excellent restaurants, beach clubs and chiringuitos,