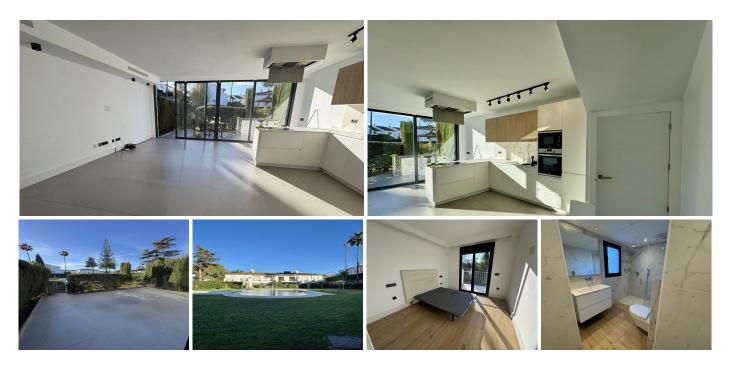

## REF# R4921762 495.000 €

| BEDS | BATHS | BUILT  | PLOT  | TERRACE |
|------|-------|--------|-------|---------|
| 4    | 3     | 150 m² | 35 m² | 18 m²   |

Townhouse completely renovated with high quality materials, south facing with four bedrooms, which are distributed as follows. On the first floor, a bedroom with bathroom en suite along with a large living room with access to the garden, open kitchen, and guest toilet. On the second floor are the other 3 bedrooms. One of them with private bathroom, and the other two bedrooms share a full bathroom. Two of these bedrooms have access to a terrace, also with south orientation and lots of light. Completely refurbished, with hot and cold air conditioning system, recently installed and new water and electricity installations. The windows are made of aluminum with thermal bridge break of first quality. The urbanization is completely closed, and has a swimming pool and huge green areas with soccer area and playground. The property has a parking at the entrance of the house.