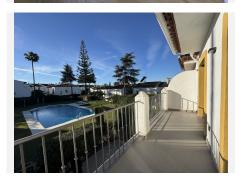

## REF# R4921762 495.000 €

| BEDS | BATHS | BUILT  | PLOT  | TERRACE |
|------|-------|--------|-------|---------|
| 4    | 3     | 150 m² | 35 m² | 18 m²   |

Townhouse completely renovated with high quality materials, south facing with four bedrooms, which are distributed as follows. On the first floor, a bedroom with bathroom en suite along with a large living room with access to the garden, open kitchen, and guest toilet. On the second floor are the other 3 bedrooms. One of them with private bathroom, and the other two bedrooms share a full bathroom. Two of these bedrooms have access to a terrace, also with south orientation and lots of light. Completely refurbished, with hot and cold air conditioning system, recently installed and new water and electricity installations. The windows are made of aluminum with thermal bridge break of first quality. The urbanization is completely closed, and has a swimming pool and huge green areas with soccer area and playground. The property has a parking at the entrance of the house.