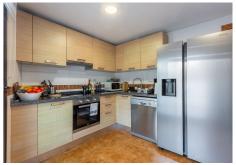

## Benahavís

REF# R4921747 310.000 €

| BEDS | BATHS | BUILT  | TERRACE |
|------|-------|--------|---------|
| 2    | 2     | 100 m² | 100 m²  |

Unique opportunity in Benahavís village. Duplex penthouse with a large terrace, panoramic views of the mountains surrounding Benahavís and part of the terrace open to south-facing. The building has a lift that takes to all floors for a more comfortable living. Bright apartment located only a hundred metres from the centre of the village, with all its restaurants and amenities. Also close to the school and the sports facilities in the lower area of the town. This home consists of two levels, with a large terrace in each of them. Two bedrooms and two bathrooms, being the master en-suite. The kitchen could easily be converted into an open plan with the living area, which offers a cosy fireplace for those winter evenings and has nice access to the lower terrace. This apartment also includes a parking space on the underground level and a storage room in the same building.