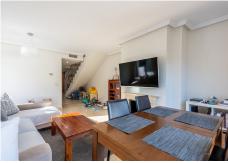

## Benahavís

REF# R4921747 310.000 €

| BEDS | BATHS | BUILT  | TERRACE |
|------|-------|--------|---------|
| 2    | 2     | 100 m² | 100 m²  |

Unique opportunity in Benahavís village. Duplex penthouse with a large terrace, panoramic views of the mountains surrounding Benahavís and part of the terrace open to south-facing. The building has a lift that takes to all floors for a more comfortable living. Bright apartment located only a hundred metres from the centre of the village, with all its restaurants and amenities. Also close to the school and the sports facilities in the lower area of the town. This home consists of two levels, with a large terrace in each of them. Two bedrooms and two bathrooms, being the master en-suite. The kitchen could easily be converted into an open plan with the living area, which offers a cosy fireplace for those winter evenings and has nice access to the lower terrace. This apartment also includes a parking space on the underground level and a storage room in the same building.