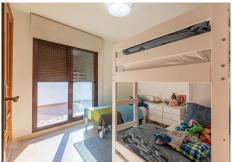

## Benahavís

REF# R4921747 310.000 €

| BEDS | BATHS | BUILT  | TERRACE |
|------|-------|--------|---------|
| 2    | 2     | 100 m² | 100 m²  |

Unique opportunity in Benahavís village. Duplex penthouse with a large terrace, panoramic views of the mountains surrounding Benahavís and part of the terrace open to south-facing. The building has a lift that takes to all floors for a more comfortable living. Bright apartment located only a hundred metres from the centre of the village, with all its restaurants and amenities. Also close to the school and the sports facilities in the lower area of the town. This home consists of two levels, with a large terrace in each of them. Two bedrooms and two bathrooms, being the master en-suite. The kitchen could easily be converted into an open plan with the living area, which offers a cosy fireplace for those winter evenings and has nice access to the lower terrace. This apartment also includes a parking space on the underground level and a storage room in the same building.