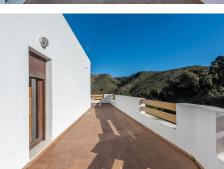

## Benahavís

REF# R4921747 310.000 €

| BEDS | BATHS | BUILT  | TERRACE |
|------|-------|--------|---------|
| 2    | 2     | 100 m² | 100 m²  |

Unique opportunity in Benahavís village. Duplex penthouse with a large terrace, panoramic views of the mountains surrounding Benahavís and part of the terrace open to south-facing. The building has a lift that takes to all floors for a more comfortable living. Bright apartment located only a hundred metres from the centre of the village, with all its restaurants and amenities. Also close to the school and the sports facilities in the lower area of the town. This home consists of two levels, with a large terrace in each of them. Two bedrooms and two bathrooms, being the master en-suite. The kitchen could easily be converted into an open plan with the living area, which offers a cosy fireplace for those winter evenings and has nice access to the lower terrace. This apartment also includes a parking space on the underground level and a storage room in the same building.