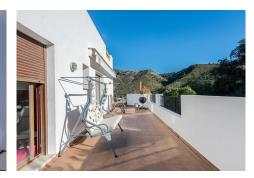

## Benahavís

REF# R4921747 310.000 €

| BEDS | BATHS | BUILT  | TERRACE |
|------|-------|--------|---------|
| 2    | 2     | 100 m² | 100 m²  |

Unique opportunity in Benahavís village. Duplex penthouse with a large terrace, panoramic views of the mountains surrounding Benahavís and part of the terrace open to south-facing. The building has a lift that takes to all floors for a more comfortable living. Bright apartment located only a hundred metres from the centre of the village, with all its restaurants and amenities. Also close to the school and the sports facilities in the lower area of the town. This home consists of two levels, with a large terrace in each of them. Two bedrooms and two bathrooms, being the master en-suite. The kitchen could easily be converted into an open plan with the living area, which offers a cosy fireplace for those winter evenings and has nice access to the lower terrace. This apartment also includes a parking space on the underground level and a storage room in the same building.