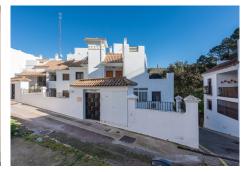

## Benahavís

REF# R4921747 310.000 €

| BEDS | BATHS | BUILT  | TERRACE |
|------|-------|--------|---------|
| 2    | 2     | 100 m² | 100 m²  |

Unique opportunity in Benahavís village. Duplex penthouse with a large terrace, panoramic views of the mountains surrounding Benahavís and part of the terrace open to south-facing. The building has a lift that takes to all floors for a more comfortable living. Bright apartment located only a hundred metres from the centre of the village, with all its restaurants and amenities. Also close to the school and the sports facilities in the lower area of the town. This home consists of two levels, with a large terrace in each of them. Two bedrooms and two bathrooms, being the master en-suite. The kitchen could easily be converted into an open plan with the living area, which offers a cosy fireplace for those winter evenings and has nice access to the lower terrace. This apartment also includes a parking space on the underground level and a storage room in the same building.