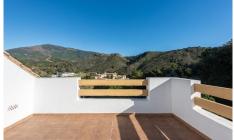

## Benahavís

REF# R4921747 310.000 €

| BEDS | BATHS | BUILT  | TERRACE |
|------|-------|--------|---------|
| 2    | 2     | 100 m² | 100 m²  |

Unique opportunity in Benahavís village. Duplex penthouse with a large terrace, panoramic views of the mountains surrounding Benahavís and part of the terrace open to south-facing. The building has a lift that takes to all floors for a more comfortable living. Bright apartment located only a hundred metres from the centre of the village, with all its restaurants and amenities. Also close to the school and the sports facilities in the lower area of the town. This home consists of two levels, with a large terrace in each of them. Two bedrooms and two bathrooms, being the master en-suite. The kitchen could easily be converted into an open plan with the living area, which offers a cosy fireplace for those winter evenings and has nice access to the lower terrace. This apartment also includes a parking space on the underground level and a storage room in the same building.