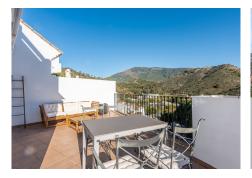

## Benahavís

REF# R4921747 310.000 €

| BEDS | BATHS | BUILT  | TERRACE |
|------|-------|--------|---------|
| 2    | 2     | 100 m² | 100 m²  |

Unique opportunity in Benahavís village. Duplex penthouse with a large terrace, panoramic views of the mountains surrounding Benahavís and part of the terrace open to south-facing. The building has a lift that takes to all floors for a more comfortable living. Bright apartment located only a hundred metres from the centre of the village, with all its restaurants and amenities. Also close to the school and the sports facilities in the lower area of the town. This home consists of two levels, with a large terrace in each of them. Two bedrooms and two bathrooms, being the master en-suite. The kitchen could easily be converted into an open plan with the living area, which offers a cosy fireplace for those winter evenings and has nice access to the lower terrace. This apartment also includes a parking space on the underground level and a storage room in the same building.