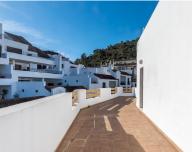

## Benahavís

REF# R4921747 310.000 €

| BEDS | BATHS | BUILT  | TERRACE |
|------|-------|--------|---------|
| 2    | 2     | 100 m² | 100 m²  |

Unique opportunity in Benahavís village. Duplex penthouse with a large terrace, panoramic views of the mountains surrounding Benahavís and part of the terrace open to south-facing. The building has a lift that takes to all floors for a more comfortable living. Bright apartment located only a hundred metres from the centre of the village, with all its restaurants and amenities. Also close to the school and the sports facilities in the lower area of the town. This home consists of two levels, with a large terrace in each of them. Two bedrooms and two bathrooms, being the master en-suite. The kitchen could easily be converted into an open plan with the living area, which offers a cosy fireplace for those winter evenings and has nice access to the lower terrace. This apartment also includes a parking space on the underground level and a storage room in the same building.