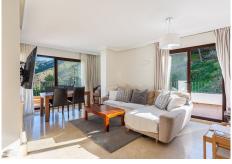

## Benahavís

REF# R4921747 310.000 €

| BEDS | BATHS | BUILT  | TERRACE |
|------|-------|--------|---------|
| 2    | 2     | 100 m² | 100 m²  |

Unique opportunity in Benahavís village. Duplex penthouse with a large terrace, panoramic views of the mountains surrounding Benahavís and part of the terrace open to south-facing. The building has a lift that takes to all floors for a more comfortable living. Bright apartment located only a hundred metres from the centre of the village, with all its restaurants and amenities. Also close to the school and the sports facilities in the lower area of the town. This home consists of two levels, with a large terrace in each of them. Two bedrooms and two bathrooms, being the master en-suite. The kitchen could easily be converted into an open plan with the living area, which offers a cosy fireplace for those winter evenings and has nice access to the lower terrace. This apartment also includes a parking space on the underground level and a storage room in the same building.