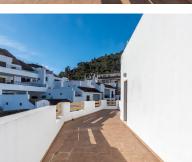

## Benahavís

REF# R4921747 310.000 €

| BEDS | BATHS | BUILT  | TERRACE |
|------|-------|--------|---------|
| 2    | 2     | 100 m² | 100 m²  |

Unique opportunity in Benahavís village. Duplex penthouse with a large terrace, panoramic views of the mountains surrounding Benahavís and part of the terrace open to south-facing. The building has a lift that takes to all floors for a more comfortable living. Bright apartment located only a hundred metres from the centre of the village, with all its restaurants and amenities. Also close to the school and the sports facilities in the lower area of the town. This home consists of two levels, with a large terrace in each of them. Two bedrooms and two bathrooms, being the master en-suite. The kitchen could easily be converted into an open plan with the living area, which offers a cosy fireplace for those winter evenings and has nice access to the lower terrace. This apartment also includes a parking space on the underground level and a storage room in the same building.