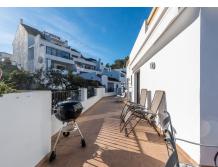

## Benahavís

REF# R4921747 310.000 €

| BEDS | BATHS | BUILT  | TERRACE |
|------|-------|--------|---------|
| 2    | 2     | 100 m² | 100 m²  |

Unique opportunity in Benahavís village. Duplex penthouse with a large terrace, panoramic views of the mountains surrounding Benahavís and part of the terrace open to south-facing. The building has a lift that takes to all floors for a more comfortable living. Bright apartment located only a hundred metres from the centre of the village, with all its restaurants and amenities. Also close to the school and the sports facilities in the lower area of the town. This home consists of two levels, with a large terrace in each of them. Two bedrooms and two bathrooms, being the master en-suite. The kitchen could easily be converted into an open plan with the living area, which offers a cosy fireplace for those winter evenings and has nice access to the lower terrace. This apartment also includes a parking space on the underground level and a storage room in the same building.