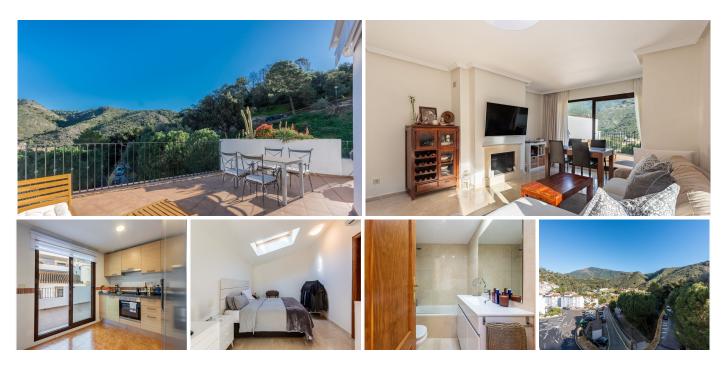

## Benahavís

REF# R4921747 310.000 €

| BEDS | BATHS | BUILT  | TERRACE |
|------|-------|--------|---------|
| 2    | 2     | 100 m² | 100 m²  |

Unique opportunity in Benahavís village. Duplex penthouse with a large terrace, panoramic views of the mountains surrounding Benahavís and part of the terrace open to south-facing. The building has a lift that takes to all floors for a more comfortable living. Bright apartment located only a hundred metres from the centre of the village, with all its restaurants and amenities. Also close to the school and the sports facilities in the lower area of the town. This home consists of two levels, with a large terrace in each of them. Two bedrooms and two bathrooms, being the master en-suite. The kitchen could easily be converted into an open plan with the living area, which offers a cosy fireplace for those winter evenings and has nice access to the lower terrace. This apartment also includes a parking space on the underground level and a storage room in the same building.