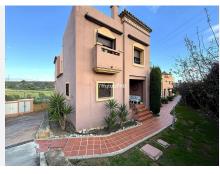

## R4921741 Sestepona

REF# R4921741 795.000 €

| BEDS | BATHS | BUILT  | TERRACE |
|------|-------|--------|---------|
| 4    | 4     | 297 m² | 19 m²   |

Introducing this magnificent fully renovated townhouse, located in an exclusive residential complex with views of the golf course. With 4 bedrooms, one of which has been converted into two impressive walk-in closets, this home offers the perfect balance between luxury and functionality. The house enjoys south, east, and west orientation, providing natural light throughout the day. It features two terraces on the ground floor and one on the upper floor, where you can enjoy panoramic views of the golf course. All windows are equipped with mosquito screens and electric awnings with wind sensors that automatically retract for your convenience. The master suite is a luxurious retreat of 50 m<sup>2</sup>, equipped with an electric fireplace. The entire house has a sectorized heating and cooling system and a newly installed modern aerothermal system, ensuring maximum comfort in all seasons. The garage has been completely renovated and now includes a practical laundry room and an office, ideal for working from home. The residential complex offers extensive garden areas with two pool areas and a social club. In addition, it has a concierge and 24-hour security service, ensuring a peaceful and secure environment. With community fees of €270.00 per month, this house is perfect for those seeking a luxurious and comfortable home in an exclusive environment.