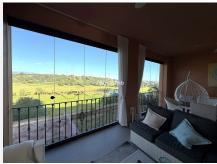

## R4921741 Sestepona

REF# R4921741 795.000 €

| BEDS | BATHS | BUILT  | TERRACE |
|------|-------|--------|---------|
| 4    | 4     | 297 m² | 19 m²   |

Introducing this magnificent fully renovated townhouse, located in an exclusive residential complex with views of the golf course. With 4 bedrooms, one of which has been converted into two impressive walk-in closets, this home offers the perfect balance between luxury and functionality. The house enjoys south, east, and west orientation, providing natural light throughout the day. It features two terraces on the ground floor and one on the upper floor, where you can enjoy panoramic views of the golf course. All windows are equipped with mosquito screens and electric awnings with wind sensors that automatically retract for your convenience. The master suite is a luxurious retreat of 50 m<sup>2</sup>, equipped with an electric fireplace. The entire house has a sectorized heating and cooling system and a newly installed modern aerothermal system, ensuring maximum comfort in all seasons. The garage has been completely renovated and now includes a practical laundry room and an office, ideal for working from home. The residential complex offers extensive garden areas with two pool areas and a social club. In addition, it has a concierge and 24-hour security service, ensuring a peaceful and secure environment. With community fees of €270.00 per month, this house is perfect for those seeking a luxurious and comfortable home in an exclusive environment.