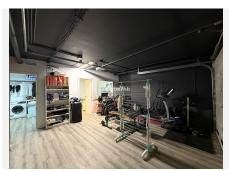

## R4921741 Sestepona

REF# R4921741 795.000 €

| BEDS | BATHS | BUILT  | TERRACE |
|------|-------|--------|---------|
| 4    | 4     | 297 m² | 19 m²   |

Introducing this magnificent fully renovated townhouse, located in an exclusive residential complex with views of the golf course. With 4 bedrooms, one of which has been converted into two impressive walk-in closets, this home offers the perfect balance between luxury and functionality. The house enjoys south, east, and west orientation, providing natural light throughout the day. It features two terraces on the ground floor and one on the upper floor, where you can enjoy panoramic views of the golf course. All windows are equipped with mosquito screens and electric awnings with wind sensors that automatically retract for your convenience. The master suite is a luxurious retreat of 50 m<sup>2</sup>, equipped with an electric fireplace. The entire house has a sectorized heating and cooling system and a newly installed modern aerothermal system, ensuring maximum comfort in all seasons. The garage has been completely renovated and now includes a practical laundry room and an office, ideal for working from home. The residential complex offers extensive garden areas with two pool areas and a social club. In addition, it has a concierge and 24-hour security service, ensuring a peaceful and secure environment. With community fees of €270.00 per month, this house is perfect for those seeking a luxurious and comfortable home in an exclusive environment.