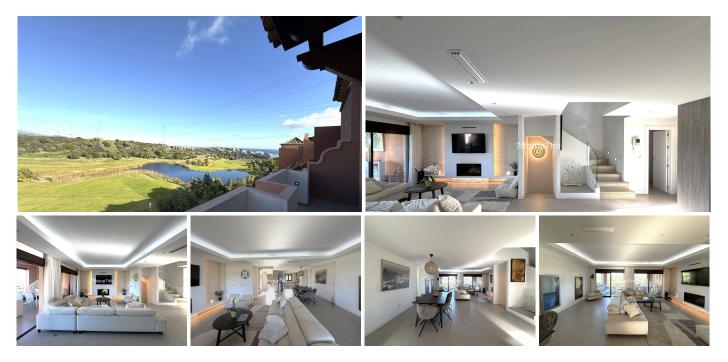

## R4921741 Sestepona

REF# R4921741 795.000 €

| BEDS | BATHS | BUILT  | TERRACE |
|------|-------|--------|---------|
| 4    | 4     | 297 m² | 19 m²   |

Introducing this magnificent fully renovated townhouse, located in an exclusive residential complex with views of the golf course. With 4 bedrooms, one of which has been converted into two impressive walk-in closets, this home offers the perfect balance between luxury and functionality. The house enjoys south, east, and west orientation, providing natural light throughout the day. It features two terraces on the ground floor and one on the upper floor, where you can enjoy panoramic views of the golf course. All windows are equipped with mosquito screens and electric awnings with wind sensors that automatically retract for your convenience. The master suite is a luxurious retreat of 50 m<sup>2</sup>, equipped with an electric fireplace. The entire house has a sectorized heating and cooling system and a newly installed modern aerothermal system, ensuring maximum comfort in all seasons. The garage has been completely renovated and now includes a practical laundry room and an office, ideal for working from home. The residential complex offers extensive garden areas with two pool areas and a social club. In addition, it has a concierge and 24-hour security service, ensuring a peaceful and secure environment. With community fees of €270.00 per month, this house is perfect for those seeking a luxurious and comfortable home in an exclusive environment.