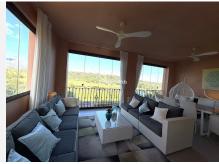

## R4921741 Sestepona

REF# R4921741 795.000 €

| BEDS | BATHS | BUILT  | TERRACE |
|------|-------|--------|---------|
| 4    | 4     | 297 m² | 19 m²   |

Introducing this magnificent fully renovated townhouse, located in an exclusive residential complex with views of the golf course. With 4 bedrooms, one of which has been converted into two impressive walk-in closets, this home offers the perfect balance between luxury and functionality. The house enjoys south, east, and west orientation, providing natural light throughout the day. It features two terraces on the ground floor and one on the upper floor, where you can enjoy panoramic views of the golf course. All windows are equipped with mosquito screens and electric awnings with wind sensors that automatically retract for your convenience. The master suite is a luxurious retreat of 50 m<sup>2</sup>, equipped with an electric fireplace. The entire house has a sectorized heating and cooling system and a newly installed modern aerothermal system, ensuring maximum comfort in all seasons. The garage has been completely renovated and now includes a practical laundry room and an office, ideal for working from home. The residential complex offers extensive garden areas with two pool areas and a social club. In addition, it has a concierge and 24-hour security service, ensuring a peaceful and secure environment. With community fees of €270.00 per month, this house is perfect for those seeking a luxurious and comfortable home in an exclusive environment.