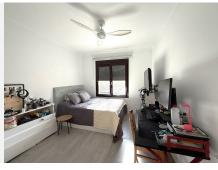

## R4921741 Sestepona

REF# R4921741 795.000 €

| BEDS | BATHS | BUILT  | TERRACE |
|------|-------|--------|---------|
| 4    | 4     | 297 m² | 19 m²   |

Introducing this magnificent fully renovated townhouse, located in an exclusive residential complex with views of the golf course. With 4 bedrooms, one of which has been converted into two impressive walk-in closets, this home offers the perfect balance between luxury and functionality. The house enjoys south, east, and west orientation, providing natural light throughout the day. It features two terraces on the ground floor and one on the upper floor, where you can enjoy panoramic views of the golf course. All windows are equipped with mosquito screens and electric awnings with wind sensors that automatically retract for your convenience. The master suite is a luxurious retreat of 50 m<sup>2</sup>, equipped with an electric fireplace. The entire house has a sectorized heating and cooling system and a newly installed modern aerothermal system, ensuring maximum comfort in all seasons. The garage has been completely renovated and now includes a practical laundry room and an office, ideal for working from home. The residential complex offers extensive garden areas with two pool areas and a social club. In addition, it has a concierge and 24-hour security service, ensuring a peaceful and secure environment. With community fees of €270.00 per month, this house is perfect for those seeking a luxurious and comfortable home in an exclusive environment.