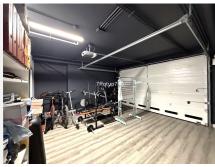

## R4921741 Sestepona

REF# R4921741 795.000 €

| BEDS | BATHS | BUILT  | TERRACE |
|------|-------|--------|---------|
| 4    | 4     | 297 m² | 19 m²   |

Introducing this magnificent fully renovated townhouse, located in an exclusive residential complex with views of the golf course. With 4 bedrooms, one of which has been converted into two impressive walk-in closets, this home offers the perfect balance between luxury and functionality. The house enjoys south, east, and west orientation, providing natural light throughout the day. It features two terraces on the ground floor and one on the upper floor, where you can enjoy panoramic views of the golf course. All windows are equipped with mosquito screens and electric awnings with wind sensors that automatically retract for your convenience. The master suite is a luxurious retreat of 50 m<sup>2</sup>, equipped with an electric fireplace. The entire house has a sectorized heating and cooling system and a newly installed modern aerothermal system, ensuring maximum comfort in all seasons. The garage has been completely renovated and now includes a practical laundry room and an office, ideal for working from home. The residential complex offers extensive garden areas with two pool areas and a social club. In addition, it has a concierge and 24-hour security service, ensuring a peaceful and secure environment. With community fees of €270.00 per month, this house is perfect for those seeking a luxurious and comfortable home in an exclusive environment.