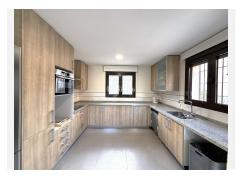

## R4921741 Sestepona

REF# R4921741 795.000 €

| BEDS | BATHS | BUILT  | TERRACE |
|------|-------|--------|---------|
| 4    | 4     | 297 m² | 19 m²   |

Introducing this magnificent fully renovated townhouse, located in an exclusive residential complex with views of the golf course. With 4 bedrooms, one of which has been converted into two impressive walk-in closets, this home offers the perfect balance between luxury and functionality. The house enjoys south, east, and west orientation, providing natural light throughout the day. It features two terraces on the ground floor and one on the upper floor, where you can enjoy panoramic views of the golf course. All windows are equipped with mosquito screens and electric awnings with wind sensors that automatically retract for your convenience. The master suite is a luxurious retreat of 50 m<sup>2</sup>, equipped with an electric fireplace. The entire house has a sectorized heating and cooling system and a newly installed modern aerothermal system, ensuring maximum comfort in all seasons. The garage has been completely renovated and now includes a practical laundry room and an office, ideal for working from home. The residential complex offers extensive garden areas with two pool areas and a social club. In addition, it has a concierge and 24-hour security service, ensuring a peaceful and secure environment. With community fees of €270.00 per month, this house is perfect for those seeking a luxurious and comfortable home in an exclusive environment.