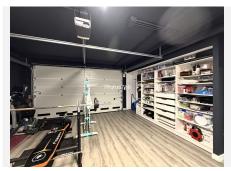

## R4921741 Sestepona

REF# R4921741 795.000 €

| BEDS | BATHS | BUILT  | TERRACE |
|------|-------|--------|---------|
| 4    | 4     | 297 m² | 19 m²   |

Introducing this magnificent fully renovated townhouse, located in an exclusive residential complex with views of the golf course. With 4 bedrooms, one of which has been converted into two impressive walk-in closets, this home offers the perfect balance between luxury and functionality. The house enjoys south, east, and west orientation, providing natural light throughout the day. It features two terraces on the ground floor and one on the upper floor, where you can enjoy panoramic views of the golf course. All windows are equipped with mosquito screens and electric awnings with wind sensors that automatically retract for your convenience. The master suite is a luxurious retreat of 50 m<sup>2</sup>, equipped with an electric fireplace. The entire house has a sectorized heating and cooling system and a newly installed modern aerothermal system, ensuring maximum comfort in all seasons. The garage has been completely renovated and now includes a practical laundry room and an office, ideal for working from home. The residential complex offers extensive garden areas with two pool areas and a social club. In addition, it has a concierge and 24-hour security service, ensuring a peaceful and secure environment. With community fees of €270.00 per month, this house is perfect for those seeking a luxurious and comfortable home in an exclusive environment.