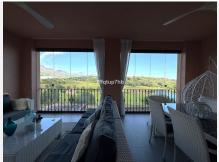

## R4921741 Sestepona

REF# R4921741 795.000 €

| BEDS | BATHS | BUILT  | TERRACE |
|------|-------|--------|---------|
| 4    | 4     | 297 m² | 19 m²   |

Introducing this magnificent fully renovated townhouse, located in an exclusive residential complex with views of the golf course. With 4 bedrooms, one of which has been converted into two impressive walk-in closets, this home offers the perfect balance between luxury and functionality. The house enjoys south, east, and west orientation, providing natural light throughout the day. It features two terraces on the ground floor and one on the upper floor, where you can enjoy panoramic views of the golf course. All windows are equipped with mosquito screens and electric awnings with wind sensors that automatically retract for your convenience. The master suite is a luxurious retreat of 50 m<sup>2</sup>, equipped with an electric fireplace. The entire house has a sectorized heating and cooling system and a newly installed modern aerothermal system, ensuring maximum comfort in all seasons. The garage has been completely renovated and now includes a practical laundry room and an office, ideal for working from home. The residential complex offers extensive garden areas with two pool areas and a social club. In addition, it has a concierge and 24-hour security service, ensuring a peaceful and secure environment. With community fees of €270.00 per month, this house is perfect for those seeking a luxurious and comfortable home in an exclusive environment.