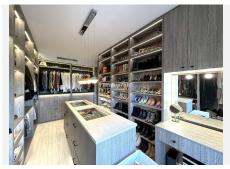

## R4921741 Sestepona

REF# R4921741 795.000 €

| BEDS | BATHS | BUILT  | TERRACE |
|------|-------|--------|---------|
| 4    | 4     | 297 m² | 19 m²   |

Introducing this magnificent fully renovated townhouse, located in an exclusive residential complex with views of the golf course. With 4 bedrooms, one of which has been converted into two impressive walk-in closets, this home offers the perfect balance between luxury and functionality. The house enjoys south, east, and west orientation, providing natural light throughout the day. It features two terraces on the ground floor and one on the upper floor, where you can enjoy panoramic views of the golf course. All windows are equipped with mosquito screens and electric awnings with wind sensors that automatically retract for your convenience. The master suite is a luxurious retreat of 50 m<sup>2</sup>, equipped with an electric fireplace. The entire house has a sectorized heating and cooling system and a newly installed modern aerothermal system, ensuring maximum comfort in all seasons. The garage has been completely renovated and now includes a practical laundry room and an office, ideal for working from home. The residential complex offers extensive garden areas with two pool areas and a social club. In addition, it has a concierge and 24-hour security service, ensuring a peaceful and secure environment. With community fees of €270.00 per month, this house is perfect for those seeking a luxurious and comfortable home in an exclusive environment.