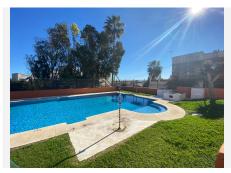

## R4921267 ♥ San Luis de Sabinillas REF# R4921267 163.600 €

| BEDS | BATHS | BUILT | TERRACE |
|------|-------|-------|---------|
| 1    | 1     | 50 m² | 10 m²   |

Beautiful Beachfront Apartment with Pool and Garage If you're searching for an ideal apartment by the sea, this is your opportunity. Located in a gated community with direct access to the beach and the Coastal Path, this stunning apartment offers comfort, tranquility, and an excellent location. Key Features: Location: Beachfront with direct access. Bedroom: 1 spacious and bright bedroom. Bathroom: 1 full bathroom with a bathtub. Kitchen: Fully equipped and functional. Living Room: Large living area with access to the terrace. Terrace: 10 m<sup>2</sup>, perfect for relaxing and enjoying the surroundings. Extras: Underground parking space included in the price. Community Amenities: A communal pool to enjoy on sunny days. Landscaped green spaces for relaxation. Perfect Investment: This apartment is ideal for personal use or as an investment. Thanks to its excellent location and features, it offers great potential for vacation rentals or long-term leases year-round. Don't miss out on this opportunity. Contact us today and schedule your visit!