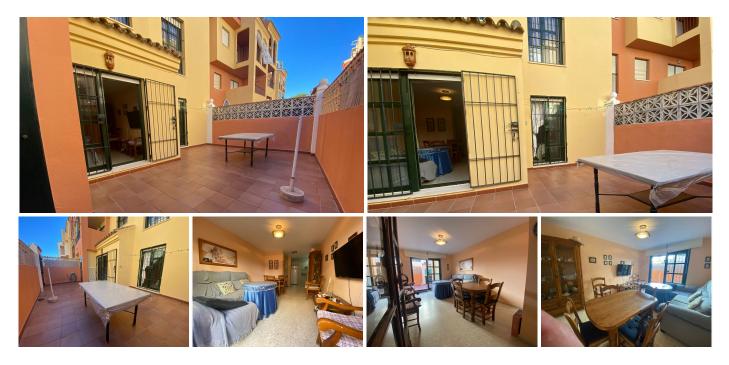

## R4921267 ♥ San Luis de Sabinillas REF# R4921267 163.600 €

| BEDS | BATHS | BUILT | TERRACE |
|------|-------|-------|---------|
| 1    | 1     | 50 m² | 10 m²   |

Beautiful Beachfront Apartment with Pool and Garage If you're searching for an ideal apartment by the sea, this is your opportunity. Located in a gated community with direct access to the beach and the Coastal Path, this stunning apartment offers comfort, tranquility, and an excellent location. Key Features: Location: Beachfront with direct access. Bedroom: 1 spacious and bright bedroom. Bathroom: 1 full bathroom with a bathtub. Kitchen: Fully equipped and functional. Living Room: Large living area with access to the terrace. Terrace: 10 m<sup>2</sup>, perfect for relaxing and enjoying the surroundings. Extras: Underground parking space included in the price. Community Amenities: A communal pool to enjoy on sunny days. Landscaped green spaces for relaxation. Perfect Investment: This apartment is ideal for personal use or as an investment. Thanks to its excellent location and features, it offers great potential for vacation rentals or long-term leases year-round. Don't miss out on this opportunity. Contact us today and schedule your visit!