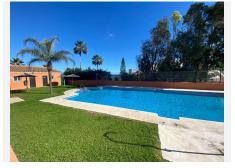

## R4921267 ♥ San Luis de Sabinillas REF# R4921267 163.600 €

| BEDS | BATHS | BUILT | TERRACE |
|------|-------|-------|---------|
| 1    | 1     | 50 m² | 10 m²   |

Beautiful Beachfront Apartment with Pool and Garage If you're searching for an ideal apartment by the sea, this is your opportunity. Located in a gated community with direct access to the beach and the Coastal Path, this stunning apartment offers comfort, tranquility, and an excellent location. Key Features: Location: Beachfront with direct access. Bedroom: 1 spacious and bright bedroom. Bathroom: 1 full bathroom with a bathtub. Kitchen: Fully equipped and functional. Living Room: Large living area with access to the terrace. Terrace: 10 m<sup>2</sup>, perfect for relaxing and enjoying the surroundings. Extras: Underground parking space included in the price. Community Amenities: A communal pool to enjoy on sunny days. Landscaped green spaces for relaxation. Perfect Investment: This apartment is ideal for personal use or as an investment. Thanks to its excellent location and features, it offers great potential for vacation rentals or long-term leases year-round. Don't miss out on this opportunity. Contact us today and schedule your visit!