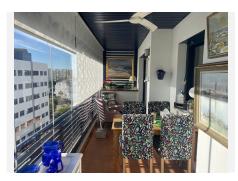

## R4921219 Stepona

REF# R4921219 550.000 €

| BEDS | BATHS | BUILT | TERRACE |
|------|-------|-------|---------|
| 3    | 2     | 90 m² | 75 m²   |

Immaculate corner penthouse located next to Estepona Port. The apartment benefits from a spacious livingdining room leading onto a sunny covered terrace, with sliding floor to ceiling glass windows for use in the winter months. It has 3 double bedrooms with fitted wardrobes, and 2 bathrooms (one of which is an ensuite). One of the features that sets this penthouse apart is the added bonus of a private 60m2 solarium, accessed by a built in staircase off the terrace with 360 degree panoramic views of the sea and mountains. This property has full air conditioning and heating throughout, polished marble floors, double glazed windows and a home security system. Due to its ideal location next to Estepona port, beaches and restaurants are within easy walking distance as is the centre of Estepona old town. The community is gated and has two communal pools and well equipped gym for owners. Included in the price is a private underground garage space and very spacious storeroom.