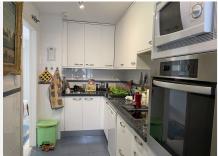

## R4921219 Stepona

REF# R4921219 550.000 €

| BEDS | BATHS | BUILT | TERRACE |
|------|-------|-------|---------|
| 3    | 2     | 90 m² | 75 m²   |

Immaculate corner penthouse located next to Estepona Port. The apartment benefits from a spacious livingdining room leading onto a sunny covered terrace, with sliding floor to ceiling glass windows for use in the winter months. It has 3 double bedrooms with fitted wardrobes, and 2 bathrooms (one of which is an ensuite). One of the features that sets this penthouse apart is the added bonus of a private 60m2 solarium, accessed by a built in staircase off the terrace with 360 degree panoramic views of the sea and mountains. This property has full air conditioning and heating throughout, polished marble floors, double glazed windows and a home security system. Due to its ideal location next to Estepona port, beaches and restaurants are within easy walking distance as is the centre of Estepona old town. The community is gated and has two communal pools and well equipped gym for owners. Included in the price is a private underground garage space and very spacious storeroom.