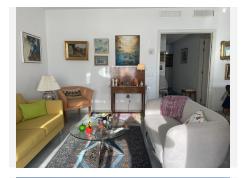

## R4921219 Stepona

REF# R4921219 550.000 €

| BEDS | BATHS | BUILT | TERRACE |
|------|-------|-------|---------|
| 3    | 2     | 90 m² | 75 m²   |

Immaculate corner penthouse located next to Estepona Port. The apartment benefits from a spacious livingdining room leading onto a sunny covered terrace, with sliding floor to ceiling glass windows for use in the winter months. It has 3 double bedrooms with fitted wardrobes, and 2 bathrooms (one of which is an ensuite). One of the features that sets this penthouse apart is the added bonus of a private 60m2 solarium, accessed by a built in staircase off the terrace with 360 degree panoramic views of the sea and mountains. This property has full air conditioning and heating throughout, polished marble floors, double glazed windows and a home security system. Due to its ideal location next to Estepona port, beaches and restaurants are within easy walking distance as is the centre of Estepona old town. The community is gated and has two communal pools and well equipped gym for owners. Included in the price is a private underground garage space and very spacious storeroom.