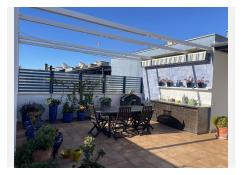

## R4921219 Stepona

REF# R4921219 550.000 €

| BEDS | BATHS | BUILT | TERRACE |
|------|-------|-------|---------|
| 3    | 2     | 90 m² | 75 m²   |

Immaculate corner penthouse located next to Estepona Port. The apartment benefits from a spacious livingdining room leading onto a sunny covered terrace, with sliding floor to ceiling glass windows for use in the winter months. It has 3 double bedrooms with fitted wardrobes, and 2 bathrooms (one of which is an ensuite). One of the features that sets this penthouse apart is the added bonus of a private 60m2 solarium, accessed by a built in staircase off the terrace with 360 degree panoramic views of the sea and mountains. This property has full air conditioning and heating throughout, polished marble floors, double glazed windows and a home security system. Due to its ideal location next to Estepona port, beaches and restaurants are within easy walking distance as is the centre of Estepona old town. The community is gated and has two communal pools and well equipped gym for owners. Included in the price is a private underground garage space and very spacious storeroom.