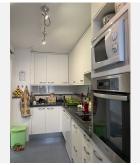

## R4921219 Stepona

REF# R4921219 550.000 €

| BEDS | BATHS | BUILT | TERRACE |
|------|-------|-------|---------|
| 3    | 2     | 90 m² | 75 m²   |

Immaculate corner penthouse located next to Estepona Port. The apartment benefits from a spacious livingdining room leading onto a sunny covered terrace, with sliding floor to ceiling glass windows for use in the winter months. It has 3 double bedrooms with fitted wardrobes, and 2 bathrooms (one of which is an ensuite). One of the features that sets this penthouse apart is the added bonus of a private 60m2 solarium, accessed by a built in staircase off the terrace with 360 degree panoramic views of the sea and mountains. This property has full air conditioning and heating throughout, polished marble floors, double glazed windows and a home security system. Due to its ideal location next to Estepona port, beaches and restaurants are within easy walking distance as is the centre of Estepona old town. The community is gated and has two communal pools and well equipped gym for owners. Included in the price is a private underground garage space and very spacious storeroom.