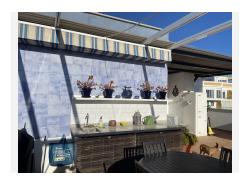

## R4921219 Stepona

REF# R4921219 550.000 €

| BEDS | BATHS | BUILT | TERRACE |
|------|-------|-------|---------|
| 3    | 2     | 90 m² | 75 m²   |

Immaculate corner penthouse located next to Estepona Port. The apartment benefits from a spacious livingdining room leading onto a sunny covered terrace, with sliding floor to ceiling glass windows for use in the winter months. It has 3 double bedrooms with fitted wardrobes, and 2 bathrooms (one of which is an ensuite). One of the features that sets this penthouse apart is the added bonus of a private 60m2 solarium, accessed by a built in staircase off the terrace with 360 degree panoramic views of the sea and mountains. This property has full air conditioning and heating throughout, polished marble floors, double glazed windows and a home security system. Due to its ideal location next to Estepona port, beaches and restaurants are within easy walking distance as is the centre of Estepona old town. The community is gated and has two communal pools and well equipped gym for owners. Included in the price is a private underground garage space and very spacious storeroom.