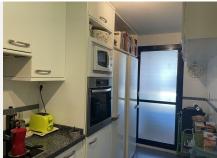

## R4921219 Stepona

REF# R4921219 550.000 €

| BEDS | BATHS | BUILT | TERRACE |
|------|-------|-------|---------|
| 3    | 2     | 90 m² | 75 m²   |

Immaculate corner penthouse located next to Estepona Port. The apartment benefits from a spacious livingdining room leading onto a sunny covered terrace, with sliding floor to ceiling glass windows for use in the winter months. It has 3 double bedrooms with fitted wardrobes, and 2 bathrooms (one of which is an ensuite). One of the features that sets this penthouse apart is the added bonus of a private 60m2 solarium, accessed by a built in staircase off the terrace with 360 degree panoramic views of the sea and mountains. This property has full air conditioning and heating throughout, polished marble floors, double glazed windows and a home security system. Due to its ideal location next to Estepona port, beaches and restaurants are within easy walking distance as is the centre of Estepona old town. The community is gated and has two communal pools and well equipped gym for owners. Included in the price is a private underground garage space and very spacious storeroom.