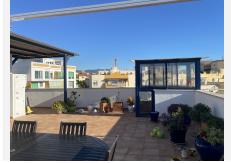

## R4921219 Stepona

REF# R4921219 550.000 €

| BEDS | BATHS | BUILT | TERRACE |
|------|-------|-------|---------|
| 3    | 2     | 90 m² | 75 m²   |

Immaculate corner penthouse located next to Estepona Port. The apartment benefits from a spacious livingdining room leading onto a sunny covered terrace, with sliding floor to ceiling glass windows for use in the winter months. It has 3 double bedrooms with fitted wardrobes, and 2 bathrooms (one of which is an ensuite). One of the features that sets this penthouse apart is the added bonus of a private 60m2 solarium, accessed by a built in staircase off the terrace with 360 degree panoramic views of the sea and mountains. This property has full air conditioning and heating throughout, polished marble floors, double glazed windows and a home security system. Due to its ideal location next to Estepona port, beaches and restaurants are within easy walking distance as is the centre of Estepona old town. The community is gated and has two communal pools and well equipped gym for owners. Included in the price is a private underground garage space and very spacious storeroom.