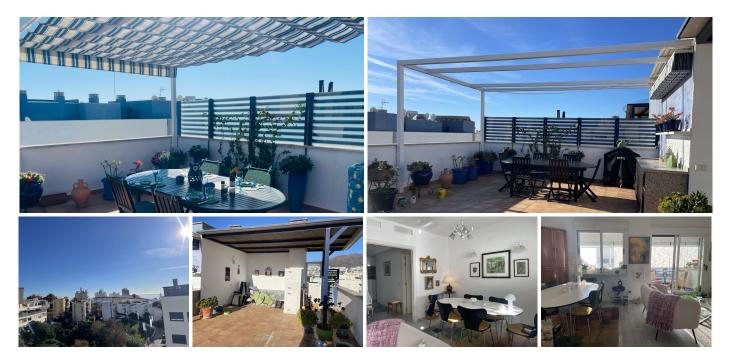

## R4921219 Stepona

REF# R4921219 550.000 €

| BEDS | BATHS | BUILT | TERRACE |
|------|-------|-------|---------|
| 3    | 2     | 90 m² | 75 m²   |

Immaculate corner penthouse located next to Estepona Port. The apartment benefits from a spacious livingdining room leading onto a sunny covered terrace, with sliding floor to ceiling glass windows for use in the winter months. It has 3 double bedrooms with fitted wardrobes, and 2 bathrooms (one of which is an ensuite). One of the features that sets this penthouse apart is the added bonus of a private 60m2 solarium, accessed by a built in staircase off the terrace with 360 degree panoramic views of the sea and mountains. This property has full air conditioning and heating throughout, polished marble floors, double glazed windows and a home security system. Due to its ideal location next to Estepona port, beaches and restaurants are within easy walking distance as is the centre of Estepona old town. The community is gated and has two communal pools and well equipped gym for owners. Included in the price is a private underground garage space and very spacious storeroom.