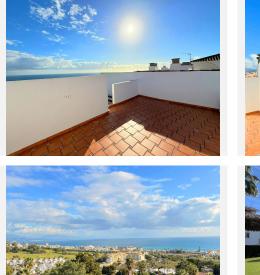

#### Manilva

REF# R4921177 230.000 €

| BEDS | BATHS | BUILT |
|------|-------|-------|
| 2    | 2     | 81 m² |

PENTHOUSE WITH SEA VIEWS IN MANILVA This charming penthouse in Manilva is the perfect place to enjoy peace and comfort, with sea views that make it a unique home. Just 5 minutes from the beach, you can enjoy the sea and coast without having to travel far. Additionally, the property is located 50 minutes from Málaga Airport and 45 minutes from Gibraltar, making it easy to access nearby towns. With a spacious 50 m<sup>2</sup> terrace, the penthouse allows you to make the most of the Mediterranean climate, perfect for outdoor moments. The property's orientation ensures natural light floods the space, creating a warm and welcoming atmosphere. The air conditioning ensures your home is always at the perfect temperature throughout the year. The common areas, including a communal garden and swimming pool, offer a perfect place to relax and enjoy your free time. It also includes a parking space in the price, making it convenient to have your own parking spot. This property's location is surrounded by all the necessary services, such as schools, supermarkets, restaurants, and bus stops, making it an attractive option for families or those looking for a holiday home. With a low community fee and in excellent condition, this penthouse is an ideal opportunity for anyone looking to live near the sea in a tranquil yet well-connected area.