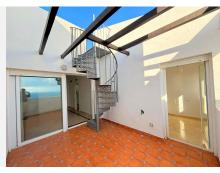

#### Manilva

REF# R4921177 230.000 €

| BEDS | BATHS | BUILT |
|------|-------|-------|
| 2    | 2     | 81 m² |

PENTHOUSE WITH SEA VIEWS IN MANILVA This charming penthouse in Manilva is the perfect place to enjoy peace and comfort, with sea views that make it a unique home. Just 5 minutes from the beach, you can enjoy the sea and coast without having to travel far. Additionally, the property is located 50 minutes from Málaga Airport and 45 minutes from Gibraltar, making it easy to access nearby towns. With a spacious 50 m<sup>2</sup> terrace, the penthouse allows you to make the most of the Mediterranean climate, perfect for outdoor moments. The property's orientation ensures natural light floods the space, creating a warm and welcoming atmosphere. The air conditioning ensures your home is always at the perfect temperature throughout the year. The common areas, including a communal garden and swimming pool, offer a perfect place to relax and enjoy your free time. It also includes a parking space in the price, making it convenient to have your own parking spot. This property's location is surrounded by all the necessary services, such as schools, supermarkets, restaurants, and bus stops, making it an attractive option for families or those looking for a holiday home. With a low community fee and in excellent condition, this penthouse is an ideal opportunity for anyone looking to live near the sea in a tranquil yet well-connected area.