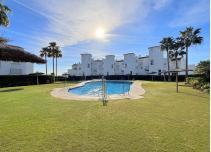

#### Manilva

REF# R4921177 230.000 €

| BEDS | BATHS | BUILT |
|------|-------|-------|
| 2    | 2     | 81 m² |

PENTHOUSE WITH SEA VIEWS IN MANILVA This charming penthouse in Manilva is the perfect place to enjoy peace and comfort, with sea views that make it a unique home. Just 5 minutes from the beach, you can enjoy the sea and coast without having to travel far. Additionally, the property is located 50 minutes from Málaga Airport and 45 minutes from Gibraltar, making it easy to access nearby towns. With a spacious 50 m<sup>2</sup> terrace, the penthouse allows you to make the most of the Mediterranean climate, perfect for outdoor moments. The property's orientation ensures natural light floods the space, creating a warm and welcoming atmosphere. The air conditioning ensures your home is always at the perfect temperature throughout the year. The common areas, including a communal garden and swimming pool, offer a perfect place to relax and enjoy your free time. It also includes a parking space in the price, making it convenient to have your own parking spot. This property's location is surrounded by all the necessary services, such as schools, supermarkets, restaurants, and bus stops, making it an attractive option for families or those looking for a holiday home. With a low community fee and in excellent condition, this penthouse is an ideal opportunity for anyone looking to live near the sea in a tranquil yet well-connected area.