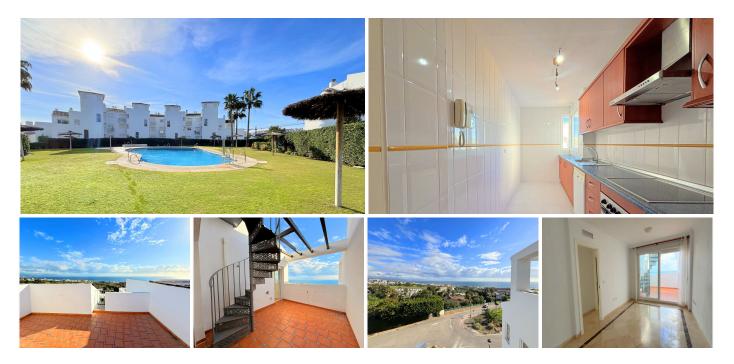

#### Manilva

REF# R4921177 230.000 €

| BEDS | BATHS | BUILT |
|------|-------|-------|
| 2    | 2     | 81 m² |

PENTHOUSE WITH SEA VIEWS IN MANILVA This charming penthouse in Manilva is the perfect place to enjoy peace and comfort, with sea views that make it a unique home. Just 5 minutes from the beach, you can enjoy the sea and coast without having to travel far. Additionally, the property is located 50 minutes from Málaga Airport and 45 minutes from Gibraltar, making it easy to access nearby towns. With a spacious 50 m<sup>2</sup> terrace, the penthouse allows you to make the most of the Mediterranean climate, perfect for outdoor moments. The property's orientation ensures natural light floods the space, creating a warm and welcoming atmosphere. The air conditioning ensures your home is always at the perfect temperature throughout the year. The common areas, including a communal garden and swimming pool, offer a perfect place to relax and enjoy your free time. It also includes a parking space in the price, making it convenient to have your own parking spot. This property's location is surrounded by all the necessary services, such as schools, supermarkets, restaurants, and bus stops, making it an attractive option for families or those looking for a holiday home. With a low community fee and in excellent condition, this penthouse is an ideal opportunity for anyone looking to live near the sea in a tranquil yet well-connected area.