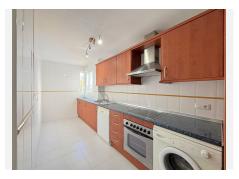

#### Manilva

REF# R4921177 230.000 €

| BEDS | BATHS | BUILT |
|------|-------|-------|
| 2    | 2     | 81 m² |

PENTHOUSE WITH SEA VIEWS IN MANILVA This charming penthouse in Manilva is the perfect place to enjoy peace and comfort, with sea views that make it a unique home. Just 5 minutes from the beach, you can enjoy the sea and coast without having to travel far. Additionally, the property is located 50 minutes from Málaga Airport and 45 minutes from Gibraltar, making it easy to access nearby towns. With a spacious 50 m<sup>2</sup> terrace, the penthouse allows you to make the most of the Mediterranean climate, perfect for outdoor moments. The property's orientation ensures natural light floods the space, creating a warm and welcoming atmosphere. The air conditioning ensures your home is always at the perfect temperature throughout the year. The common areas, including a communal garden and swimming pool, offer a perfect place to relax and enjoy your free time. It also includes a parking space in the price, making it convenient to have your own parking spot. This property's location is surrounded by all the necessary services, such as schools, supermarkets, restaurants, and bus stops, making it an attractive option for families or those looking for a holiday home. With a low community fee and in excellent condition, this penthouse is an ideal opportunity for anyone looking to live near the sea in a tranquil yet well-connected area.