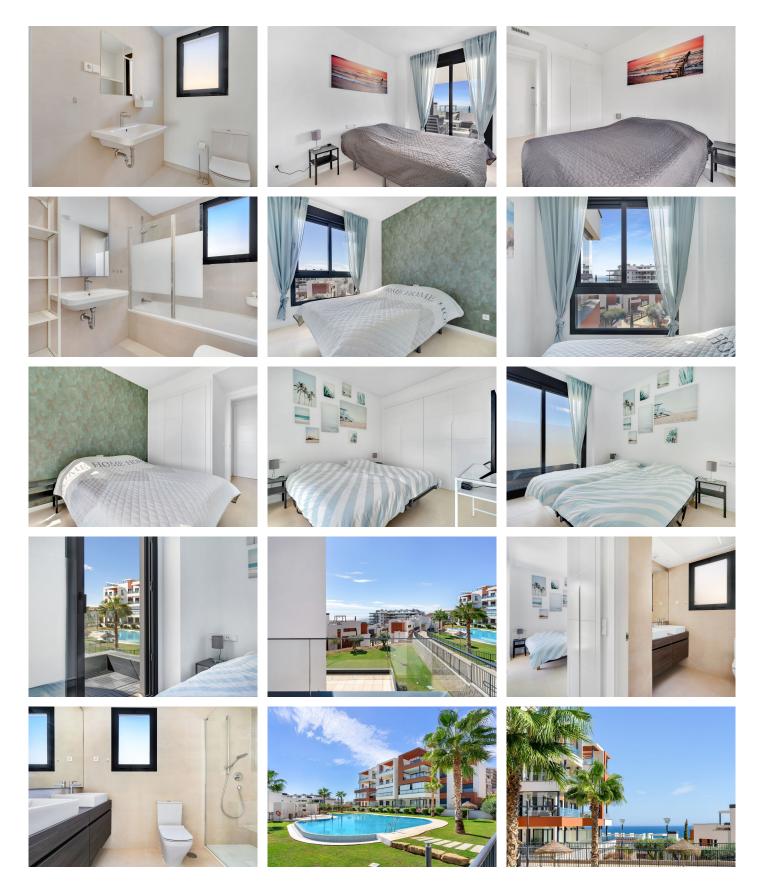

## R4921093

**Q** Carvajal

REF# R4921093 799.000 €

| BEDS | BATHS | BUILT  | TERRACE |
|------|-------|--------|---------|
| 4    | 2.5   | 131 m² | 41 m²   |

This spacious 4-bedroom apartment, just a 5-minute walk from the beach, offers the ultimate in coastal living with breathtaking sea views. In addition, it is a 2-minute walk from Carvajal train station, it is a 15minute drive to Malaga and 30 minutes to Marbella. With a generous living space and a modern design, this apartment exudes luxury and comfort. The bright living room leads to a large terrace of 40m2, where you can enjoy your morning coffee or a glass of wine at sunset, while looking out over the shimmering waves of the sea. The open kitchen, equipped with all comforts such as fridge, freezer, induction and oven, makes it perfect for daily meals or receiving guests. The four spacious bedrooms have been designed with peace and relaxation in mind. The master bedroom has an en-suite bathroom and a private balcony. The other bedrooms can be flexibly arranged as quest rooms, children's rooms or a home office. Additional features such as separate laundry room, storage room and two private parking spaces in the underground garage make this apartment even more attractive. The complex also has an elevator and secure access, ensuring your safety and comfort. In addition, there are shared facilities at the complex such as 2 swimming pools, a gym and a sauna, which ensures that you are fully equipped. Whether you are looking for a permanent residence or a holiday retreat, this apartment offers the perfect combination of style, location and functionality. Don't miss out on this unique opportunity to live in one of the most beautiful locations on the +34 951 123 083 | +44 (0)330 179 8687 | info@idiliqestates.com Local 28, Edificio D, Centro de Negocios Puerta