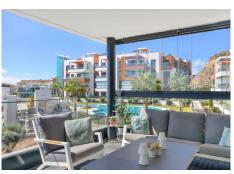

## R4921093

**Q** Carvajal

REF# R4921093 799.000 €

| BEDS | BATHS | BUILT  | TERRACE |
|------|-------|--------|---------|
| 4    | 2.5   | 131 m² | 41 m²   |

This spacious 4-bedroom apartment, just a 5-minute walk from the beach, offers the ultimate in coastal living with breathtaking sea views. In addition, it is a 2-minute walk from Carvajal train station, it is a 15minute drive to Malaga and 30 minutes to Marbella. With a generous living space and a modern design, this apartment exudes luxury and comfort. The bright living room leads to a large terrace of 40m2, where you can enjoy your morning coffee or a glass of wine at sunset, while looking out over the shimmering waves of the sea. The open kitchen, equipped with all comforts such as fridge, freezer, induction and oven, makes it perfect for daily meals or receiving guests. The four spacious bedrooms have been designed with peace and relaxation in mind. The master bedroom has an en-suite bathroom and a private balcony. The other bedrooms can be flexibly arranged as quest rooms, children's rooms or a home office. Additional features such as separate laundry room, storage room and two private parking spaces in the underground garage make this apartment even more attractive. The complex also has an elevator and secure access, ensuring your safety and comfort. In addition, there are shared facilities at the complex such as 2 swimming pools, a gym and a sauna, which ensures that you are fully equipped. Whether you are looking for a permanent residence or a holiday retreat, this apartment offers the perfect combination of style, location and functionality. Don't miss out on this unique opportunity to live in one of the most beautiful locations on the +34 951 123 083 | +44 (0)330 179 8687 | info@idiliqestates.com Local 28, Edificio D, Centro de Negocios Puerta