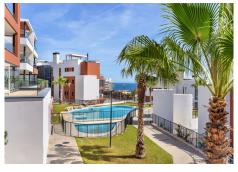

## R4921093

**Q** Carvajal

REF# R4921093 799.000 €

| BEDS | BATHS | BUILT  | TERRACE |
|------|-------|--------|---------|
| 4    | 2.5   | 131 m² | 41 m²   |

This spacious 4-bedroom apartment, just a 5-minute walk from the beach, offers the ultimate in coastal living with breathtaking sea views. In addition, it is a 2-minute walk from Carvajal train station, it is a 15minute drive to Malaga and 30 minutes to Marbella. With a generous living space and a modern design, this apartment exudes luxury and comfort. The bright living room leads to a large terrace of 40m2, where you can enjoy your morning coffee or a glass of wine at sunset, while looking out over the shimmering waves of the sea. The open kitchen, equipped with all comforts such as fridge, freezer, induction and oven, makes it perfect for daily meals or receiving guests. The four spacious bedrooms have been designed with peace and relaxation in mind. The master bedroom has an en-suite bathroom and a private balcony. The other bedrooms can be flexibly arranged as quest rooms, children's rooms or a home office. Additional features such as separate laundry room, storage room and two private parking spaces in the underground garage make this apartment even more attractive. The complex also has an elevator and secure access, ensuring your safety and comfort. In addition, there are shared facilities at the complex such as 2 swimming pools, a gym and a sauna, which ensures that you are fully equipped. Whether you are looking for a permanent residence or a holiday retreat, this apartment offers the perfect combination of style, location and functionality. Don't miss out on this unique opportunity to live in one of the most beautiful locations on the +34 951 123 083 | +44 (0)330 179 8687 | info@idiliqestates.com Local 28, Edificio D, Centro de Negocios Puerta