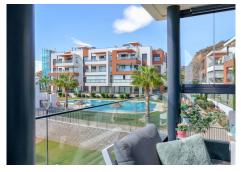

## R4921093

**Q** Carvajal

REF# R4921093 799.000 €

| BEDS | BATHS | BUILT  | TERRACE |
|------|-------|--------|---------|
| 4    | 2.5   | 131 m² | 41 m²   |

This spacious 4-bedroom apartment, just a 5-minute walk from the beach, offers the ultimate in coastal living with breathtaking sea views. In addition, it is a 2-minute walk from Carvajal train station, it is a 15minute drive to Malaga and 30 minutes to Marbella. With a generous living space and a modern design, this apartment exudes luxury and comfort. The bright living room leads to a large terrace of 40m2, where you can enjoy your morning coffee or a glass of wine at sunset, while looking out over the shimmering waves of the sea. The open kitchen, equipped with all comforts such as fridge, freezer, induction and oven, makes it perfect for daily meals or receiving guests. The four spacious bedrooms have been designed with peace and relaxation in mind. The master bedroom has an en-suite bathroom and a private balcony. The other bedrooms can be flexibly arranged as quest rooms, children's rooms or a home office. Additional features such as separate laundry room, storage room and two private parking spaces in the underground garage make this apartment even more attractive. The complex also has an elevator and secure access, ensuring your safety and comfort. In addition, there are shared facilities at the complex such as 2 swimming pools, a gym and a sauna, which ensures that you are fully equipped. Whether you are looking for a permanent residence or a holiday retreat, this apartment offers the perfect combination of style, location and functionality. Don't miss out on this unique opportunity to live in one of the most beautiful locations on the +34 951 123 083 | +44 (0)330 179 8687 | info@idiliqestates.com Local 28, Edificio D, Centro de Negocios Puerta