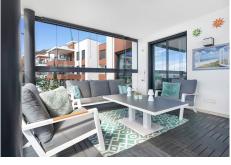

## R4921093

**Q** Carvajal

REF# R4921093 799.000 €

| BEDS | BATHS | BUILT  | TERRACE |
|------|-------|--------|---------|
| 4    | 2.5   | 131 m² | 41 m²   |

This spacious 4-bedroom apartment, just a 5-minute walk from the beach, offers the ultimate in coastal living with breathtaking sea views. In addition, it is a 2-minute walk from Carvajal train station, it is a 15minute drive to Malaga and 30 minutes to Marbella. With a generous living space and a modern design, this apartment exudes luxury and comfort. The bright living room leads to a large terrace of 40m2, where you can enjoy your morning coffee or a glass of wine at sunset, while looking out over the shimmering waves of the sea. The open kitchen, equipped with all comforts such as fridge, freezer, induction and oven, makes it perfect for daily meals or receiving guests. The four spacious bedrooms have been designed with peace and relaxation in mind. The master bedroom has an en-suite bathroom and a private balcony. The other bedrooms can be flexibly arranged as quest rooms, children's rooms or a home office. Additional features such as separate laundry room, storage room and two private parking spaces in the underground garage make this apartment even more attractive. The complex also has an elevator and secure access, ensuring your safety and comfort. In addition, there are shared facilities at the complex such as 2 swimming pools, a gym and a sauna, which ensures that you are fully equipped. Whether you are looking for a permanent residence or a holiday retreat, this apartment offers the perfect combination of style, location and functionality. Don't miss out on this unique opportunity to live in one of the most beautiful locations on the +34 951 123 083 | +44 (0)330 179 8687 | info@idiliqestates.com Local 28, Edificio D, Centro de Negocios Puerta