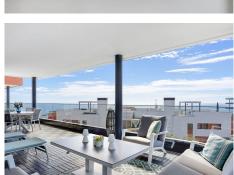

## R4921093

**Q** Carvajal

REF# R4921093 799.000 €

| BEDS | BATHS | BUILT  | TERRACE |
|------|-------|--------|---------|
| 4    | 2.5   | 131 m² | 41 m²   |

This spacious 4-bedroom apartment, just a 5-minute walk from the beach, offers the ultimate in coastal living with breathtaking sea views. In addition, it is a 2-minute walk from Carvajal train station, it is a 15minute drive to Malaga and 30 minutes to Marbella. With a generous living space and a modern design, this apartment exudes luxury and comfort. The bright living room leads to a large terrace of 40m2, where you can enjoy your morning coffee or a glass of wine at sunset, while looking out over the shimmering waves of the sea. The open kitchen, equipped with all comforts such as fridge, freezer, induction and oven, makes it perfect for daily meals or receiving guests. The four spacious bedrooms have been designed with peace and relaxation in mind. The master bedroom has an en-suite bathroom and a private balcony. The other bedrooms can be flexibly arranged as quest rooms, children's rooms or a home office. Additional features such as separate laundry room, storage room and two private parking spaces in the underground garage make this apartment even more attractive. The complex also has an elevator and secure access, ensuring your safety and comfort. In addition, there are shared facilities at the complex such as 2 swimming pools, a gym and a sauna, which ensures that you are fully equipped. Whether you are looking for a permanent residence or a holiday retreat, this apartment offers the perfect combination of style, location and functionality. Don't miss out on this unique opportunity to live in one of the most beautiful locations on the +34 951 123 083 | +44 (0)330 179 8687 | info@idiliqestates.com Local 28, Edificio D, Centro de Negocios Puerta