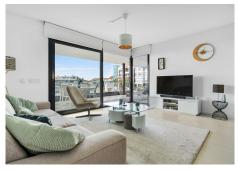

## R4921093

**Q** Carvajal

REF# R4921093 799.000 €

| BEDS | BATHS | BUILT  | TERRACE |
|------|-------|--------|---------|
| 4    | 2.5   | 131 m² | 41 m²   |

This spacious 4-bedroom apartment, just a 5-minute walk from the beach, offers the ultimate in coastal living with breathtaking sea views. In addition, it is a 2-minute walk from Carvajal train station, it is a 15minute drive to Malaga and 30 minutes to Marbella. With a generous living space and a modern design, this apartment exudes luxury and comfort. The bright living room leads to a large terrace of 40m2, where you can enjoy your morning coffee or a glass of wine at sunset, while looking out over the shimmering waves of the sea. The open kitchen, equipped with all comforts such as fridge, freezer, induction and oven, makes it perfect for daily meals or receiving guests. The four spacious bedrooms have been designed with peace and relaxation in mind. The master bedroom has an en-suite bathroom and a private balcony. The other bedrooms can be flexibly arranged as quest rooms, children's rooms or a home office. Additional features such as separate laundry room, storage room and two private parking spaces in the underground garage make this apartment even more attractive. The complex also has an elevator and secure access, ensuring your safety and comfort. In addition, there are shared facilities at the complex such as 2 swimming pools, a gym and a sauna, which ensures that you are fully equipped. Whether you are looking for a permanent residence or a holiday retreat, this apartment offers the perfect combination of style, location and functionality. Don't miss out on this unique opportunity to live in one of the most beautiful locations on the +34 951 123 083 | +44 (0)330 179 8687 | info@idiliqestates.com Local 28, Edificio D, Centro de Negocios Puerta