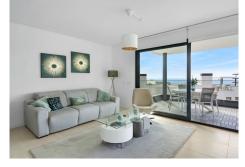

## R4921093

**Q** Carvajal

REF# R4921093 799.000 €

| BEDS | BATHS | BUILT  | TERRACE |
|------|-------|--------|---------|
| 4    | 2.5   | 131 m² | 41 m²   |

This spacious 4-bedroom apartment, just a 5-minute walk from the beach, offers the ultimate in coastal living with breathtaking sea views. In addition, it is a 2-minute walk from Carvajal train station, it is a 15minute drive to Malaga and 30 minutes to Marbella. With a generous living space and a modern design, this apartment exudes luxury and comfort. The bright living room leads to a large terrace of 40m2, where you can enjoy your morning coffee or a glass of wine at sunset, while looking out over the shimmering waves of the sea. The open kitchen, equipped with all comforts such as fridge, freezer, induction and oven, makes it perfect for daily meals or receiving guests. The four spacious bedrooms have been designed with peace and relaxation in mind. The master bedroom has an en-suite bathroom and a private balcony. The other bedrooms can be flexibly arranged as quest rooms, children's rooms or a home office. Additional features such as separate laundry room, storage room and two private parking spaces in the underground garage make this apartment even more attractive. The complex also has an elevator and secure access, ensuring your safety and comfort. In addition, there are shared facilities at the complex such as 2 swimming pools, a gym and a sauna, which ensures that you are fully equipped. Whether you are looking for a permanent residence or a holiday retreat, this apartment offers the perfect combination of style, location and functionality. Don't miss out on this unique opportunity to live in one of the most beautiful locations on the +34 951 123 083 | +44 (0)330 179 8687 | info@idiliqestates.com Local 28, Edificio D, Centro de Negocios Puerta