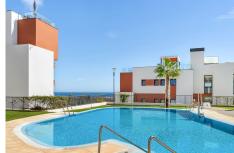

## R4921093

**Q** Carvajal

REF# R4921093 799.000 €

| BEDS | BATHS | BUILT  | TERRACE |
|------|-------|--------|---------|
| 4    | 2.5   | 131 m² | 41 m²   |

This spacious 4-bedroom apartment, just a 5-minute walk from the beach, offers the ultimate in coastal living with breathtaking sea views. In addition, it is a 2-minute walk from Carvajal train station, it is a 15minute drive to Malaga and 30 minutes to Marbella. With a generous living space and a modern design, this apartment exudes luxury and comfort. The bright living room leads to a large terrace of 40m2, where you can enjoy your morning coffee or a glass of wine at sunset, while looking out over the shimmering waves of the sea. The open kitchen, equipped with all comforts such as fridge, freezer, induction and oven, makes it perfect for daily meals or receiving guests. The four spacious bedrooms have been designed with peace and relaxation in mind. The master bedroom has an en-suite bathroom and a private balcony. The other bedrooms can be flexibly arranged as quest rooms, children's rooms or a home office. Additional features such as separate laundry room, storage room and two private parking spaces in the underground garage make this apartment even more attractive. The complex also has an elevator and secure access, ensuring your safety and comfort. In addition, there are shared facilities at the complex such as 2 swimming pools, a gym and a sauna, which ensures that you are fully equipped. Whether you are looking for a permanent residence or a holiday retreat, this apartment offers the perfect combination of style, location and functionality. Don't miss out on this unique opportunity to live in one of the most beautiful locations on the +34 951 123 083 | +44 (0)330 179 8687 | info@idiliqestates.com Local 28, Edificio D, Centro de Negocios Puerta