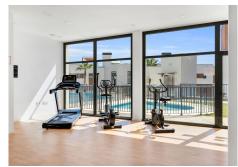

## R4921093

**Q** Carvajal

REF# R4921093 799.000 €

| BEDS | BATHS | BUILT  | TERRACE |
|------|-------|--------|---------|
| 4    | 2.5   | 131 m² | 41 m²   |

This spacious 4-bedroom apartment, just a 5-minute walk from the beach, offers the ultimate in coastal living with breathtaking sea views. In addition, it is a 2-minute walk from Carvajal train station, it is a 15minute drive to Malaga and 30 minutes to Marbella. With a generous living space and a modern design, this apartment exudes luxury and comfort. The bright living room leads to a large terrace of 40m2, where you can enjoy your morning coffee or a glass of wine at sunset, while looking out over the shimmering waves of the sea. The open kitchen, equipped with all comforts such as fridge, freezer, induction and oven, makes it perfect for daily meals or receiving guests. The four spacious bedrooms have been designed with peace and relaxation in mind. The master bedroom has an en-suite bathroom and a private balcony. The other bedrooms can be flexibly arranged as quest rooms, children's rooms or a home office. Additional features such as separate laundry room, storage room and two private parking spaces in the underground garage make this apartment even more attractive. The complex also has an elevator and secure access, ensuring your safety and comfort. In addition, there are shared facilities at the complex such as 2 swimming pools, a gym and a sauna, which ensures that you are fully equipped. Whether you are looking for a permanent residence or a holiday retreat, this apartment offers the perfect combination of style, location and functionality. Don't miss out on this unique opportunity to live in one of the most beautiful locations on the +34 951 123 083 | +44 (0)330 179 8687 | info@idiliqestates.com Local 28, Edificio D, Centro de Negocios Puerta