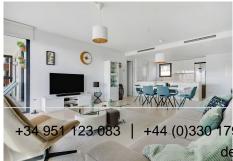

## R4921093

**Q** Carvajal

REF# R4921093 799.000 €

| BEDS | BATHS | BUILT  | TERRACE |
|------|-------|--------|---------|
| 4    | 2.5   | 131 m² | 41 m²   |

This spacious 4-bedroom apartment, just a 5-minute walk from the beach, offers the ultimate in coastal living with breathtaking sea views. In addition, it is a 2-minute walk from Carvajal train station, it is a 15minute drive to Malaga and 30 minutes to Marbella. With a generous living space and a modern design, this apartment exudes luxury and comfort. The bright living room leads to a large terrace of 40m2, where you can enjoy your morning coffee or a glass of wine at sunset, while looking out over the shimmering waves of the sea. The open kitchen, equipped with all comforts such as fridge, freezer, induction and oven, makes it perfect for daily meals or receiving guests. The four spacious bedrooms have been designed with peace and relaxation in mind. The master bedroom has an en-suite bathroom and a private balcony. The other bedrooms can be flexibly arranged as quest rooms, children's rooms or a home office. Additional features such as separate laundry room, storage room and two private parking spaces in the underground garage make this apartment even more attractive. The complex also has an elevator and secure access, ensuring your safety and comfort. In addition, there are shared facilities at the complex such as 2 swimming pools, a gym and a sauna, which ensures that you are fully equipped. Whether you are looking for a permanent residence or a holiday retreat, this apartment offers the perfect combination of style, location and functionality. Don't miss out on this unique opportunity to live in one of the most beautiful locations on the +34 951 123 083 | +44 (0)330 179 8687 | info@idiliqestates.com Local 28, Edificio D, Centro de Negocios Puerta