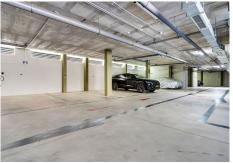

## R4921093

**Q** Carvajal

REF# R4921093 799.000 €

| BEDS | BATHS | BUILT  | TERRACE |
|------|-------|--------|---------|
| 4    | 2.5   | 131 m² | 41 m²   |

This spacious 4-bedroom apartment, just a 5-minute walk from the beach, offers the ultimate in coastal living with breathtaking sea views. In addition, it is a 2-minute walk from Carvajal train station, it is a 15minute drive to Malaga and 30 minutes to Marbella. With a generous living space and a modern design, this apartment exudes luxury and comfort. The bright living room leads to a large terrace of 40m2, where you can enjoy your morning coffee or a glass of wine at sunset, while looking out over the shimmering waves of the sea. The open kitchen, equipped with all comforts such as fridge, freezer, induction and oven, makes it perfect for daily meals or receiving guests. The four spacious bedrooms have been designed with peace and relaxation in mind. The master bedroom has an en-suite bathroom and a private balcony. The other bedrooms can be flexibly arranged as quest rooms, children's rooms or a home office. Additional features such as separate laundry room, storage room and two private parking spaces in the underground garage make this apartment even more attractive. The complex also has an elevator and secure access, ensuring your safety and comfort. In addition, there are shared facilities at the complex such as 2 swimming pools, a gym and a sauna, which ensures that you are fully equipped. Whether you are looking for a permanent residence or a holiday retreat, this apartment offers the perfect combination of style, location and functionality. Don't miss out on this unique opportunity to live in one of the most beautiful locations on the +34 951 123 083 | +44 (0)330 179 8687 | info@idiliqestates.com Local 28, Edificio D, Centro de Negocios Puerta