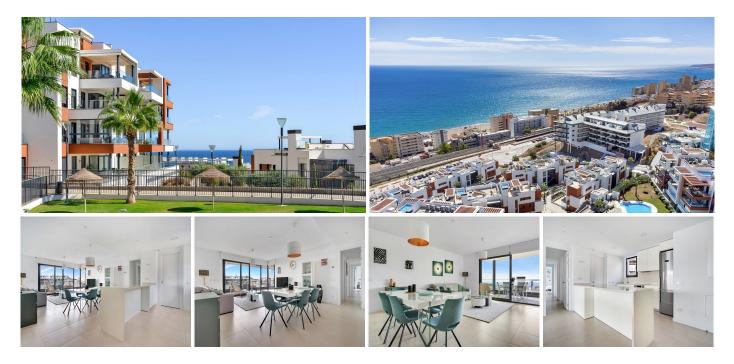

## R4921093

**Q** Carvajal

REF# R4921093 799.000 €

| BEDS | BATHS | BUILT  | TERRACE |
|------|-------|--------|---------|
| 4    | 2.5   | 131 m² | 41 m²   |

This spacious 4-bedroom apartment, just a 5-minute walk from the beach, offers the ultimate in coastal living with breathtaking sea views. In addition, it is a 2-minute walk from Carvajal train station, it is a 15minute drive to Malaga and 30 minutes to Marbella. With a generous living space and a modern design, this apartment exudes luxury and comfort. The bright living room leads to a large terrace of 40m2, where you can enjoy your morning coffee or a glass of wine at sunset, while looking out over the shimmering waves of the sea. The open kitchen, equipped with all comforts such as fridge, freezer, induction and oven, makes it perfect for daily meals or receiving guests. The four spacious bedrooms have been designed with peace and relaxation in mind. The master bedroom has an en-suite bathroom and a private balcony. The other bedrooms can be flexibly arranged as quest rooms, children's rooms or a home office. Additional features such as separate laundry room, storage room and two private parking spaces in the underground garage make this apartment even more attractive. The complex also has an elevator and secure access, ensuring your safety and comfort. In addition, there are shared facilities at the complex such as 2 swimming pools, a gym and a sauna, which ensures that you are fully equipped. Whether you are looking for a permanent residence or a holiday retreat, this apartment offers the perfect combination of style, location and functionality. Don't miss out on this unique opportunity to live in one of the most beautiful locations on the +34 951 123 083 | +44 (0)330 179 8687 | info@idiliqestates.com Local 28, Edificio D, Centro de Negocios Puerta