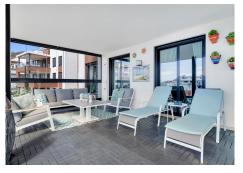

## R4921093

**Q** Carvajal

REF# R4921093 799.000 €

| BEDS | BATHS | BUILT  | TERRACE |
|------|-------|--------|---------|
| 4    | 2.5   | 131 m² | 41 m²   |

This spacious 4-bedroom apartment, just a 5-minute walk from the beach, offers the ultimate in coastal living with breathtaking sea views. In addition, it is a 2-minute walk from Carvajal train station, it is a 15minute drive to Malaga and 30 minutes to Marbella. With a generous living space and a modern design, this apartment exudes luxury and comfort. The bright living room leads to a large terrace of 40m2, where you can enjoy your morning coffee or a glass of wine at sunset, while looking out over the shimmering waves of the sea. The open kitchen, equipped with all comforts such as fridge, freezer, induction and oven, makes it perfect for daily meals or receiving guests. The four spacious bedrooms have been designed with peace and relaxation in mind. The master bedroom has an en-suite bathroom and a private balcony. The other bedrooms can be flexibly arranged as quest rooms, children's rooms or a home office. Additional features such as separate laundry room, storage room and two private parking spaces in the underground garage make this apartment even more attractive. The complex also has an elevator and secure access, ensuring your safety and comfort. In addition, there are shared facilities at the complex such as 2 swimming pools, a gym and a sauna, which ensures that you are fully equipped. Whether you are looking for a permanent residence or a holiday retreat, this apartment offers the perfect combination of style, location and functionality. Don't miss out on this unique opportunity to live in one of the most beautiful locations on the +34 951 123 083 | +44 (0)330 179 8687 | info@idiliqestates.com Local 28, Edificio D, Centro de Negocios Puerta