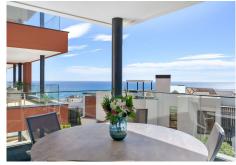

## R4921093

**Q** Carvajal

REF# R4921093 799.000 €

| BEDS | BATHS | BUILT  | TERRACE |
|------|-------|--------|---------|
| 4    | 2.5   | 131 m² | 41 m²   |

This spacious 4-bedroom apartment, just a 5-minute walk from the beach, offers the ultimate in coastal living with breathtaking sea views. In addition, it is a 2-minute walk from Carvajal train station, it is a 15minute drive to Malaga and 30 minutes to Marbella. With a generous living space and a modern design, this apartment exudes luxury and comfort. The bright living room leads to a large terrace of 40m2, where you can enjoy your morning coffee or a glass of wine at sunset, while looking out over the shimmering waves of the sea. The open kitchen, equipped with all comforts such as fridge, freezer, induction and oven, makes it perfect for daily meals or receiving guests. The four spacious bedrooms have been designed with peace and relaxation in mind. The master bedroom has an en-suite bathroom and a private balcony. The other bedrooms can be flexibly arranged as quest rooms, children's rooms or a home office. Additional features such as separate laundry room, storage room and two private parking spaces in the underground garage make this apartment even more attractive. The complex also has an elevator and secure access, ensuring your safety and comfort. In addition, there are shared facilities at the complex such as 2 swimming pools, a gym and a sauna, which ensures that you are fully equipped. Whether you are looking for a permanent residence or a holiday retreat, this apartment offers the perfect combination of style, location and functionality. Don't miss out on this unique opportunity to live in one of the most beautiful locations on the +34 951 123 083 | +44 (0)330 179 8687 | info@idiliqestates.com Local 28, Edificio D, Centro de Negocios Puerta