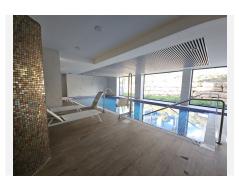

## R4920985

Estepona

REF# R4920985 630.000 €

| BEDS | BATHS | BUILT | TERRACE |
|------|-------|-------|---------|
| 3    | 2     | 95 m² | 105 m²  |

Luxury Penthouse with Spectacular Sea Views and Private Roof Solarium – Selwo, Estepona Stunning 3-bedroom penthouse located in a prestigious new development in Estepona. Perfectly situated to offer breathtaking sea views, this luxurious property combines modern design with unparalleled amenities, creating a haven of relaxation and sophistication. Property Features Expansive Roof Solarium: Enjoy your very own private retreat with panoramic views of the Mediterranean. Perfect for sunbathing, entertaining, or simply unwinding. Spacious Interiors: Three beautifully designed bedrooms, including a luxurious master suite, and bright, open-plan living spaces. Modern Kitchen: Fully equipped with top-of-the-line appliances and sleek finishes. Seamless Indoor-Outdoor Flow: Floor-to-ceiling windows open onto a generous terrace, flooding the home with natural light and offering stunning sea views. Exclusive Development Amenities 325 Oasis is designed for a luxurious and convenient lifestyle, offering: Indoor Heated Pool: Enjoy year-round swimming in the elegant indoor pool. Outdoor Pool: A stylish pool surrounded by lush gardens, ideal for soaking up the sun. State-of-the-Art Gym: Stay fit with premium equipment and facilities. Co-Working Spaces: Professional office areas perfect for remote work or meetings. Secure, Gated Community: Enjoy peace of mind with 24/7 security and dedicated parking. Prime Location Located in the sought-after area of Estepona, this penthouse offers: Easy access to the town center, beaches, and marina. Close proximity to