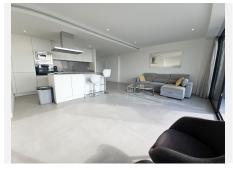

## R4920985

Estepona

REF# R4920985 630.000 €

| BEDS | BATHS | BUILT | TERRACE |
|------|-------|-------|---------|
| 3    | 2     | 95 m² | 105 m²  |

Luxury Penthouse with Spectacular Sea Views and Private Roof Solarium – Selwo, Estepona Stunning 3-bedroom penthouse located in a prestigious new development in Estepona. Perfectly situated to offer breathtaking sea views, this luxurious property combines modern design with unparalleled amenities, creating a haven of relaxation and sophistication. Property Features Expansive Roof Solarium: Enjoy your very own private retreat with panoramic views of the Mediterranean. Perfect for sunbathing, entertaining, or simply unwinding. Spacious Interiors: Three beautifully designed bedrooms, including a luxurious master suite, and bright, open-plan living spaces. Modern Kitchen: Fully equipped with top-of-the-line appliances and sleek finishes. Seamless Indoor-Outdoor Flow: Floor-to-ceiling windows open onto a generous terrace, flooding the home with natural light and offering stunning sea views. Exclusive Development Amenities 325 Oasis is designed for a luxurious and convenient lifestyle, offering: Indoor Heated Pool: Enjoy year-round swimming in the elegant indoor pool. Outdoor Pool: A stylish pool surrounded by lush gardens, ideal for soaking up the sun. State-of-the-Art Gym: Stay fit with premium equipment and facilities. Co-Working Spaces: Professional office areas perfect for remote work or meetings. Secure, Gated Community: Enjoy peace of mind with 24/7 security and dedicated parking. Prime Location Located in the sought-after area of Estepona, this penthouse offers: Easy access to the town center, beaches, and marina. Close proximity to