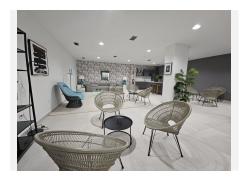

## R4920985

Estepona

REF# R4920985 630.000 €

| BEDS | BATHS | BUILT | TERRACE |
|------|-------|-------|---------|
| 3    | 2     | 95 m² | 105 m²  |

Luxury Penthouse with Spectacular Sea Views and Private Roof Solarium – Selwo, Estepona Stunning 3-bedroom penthouse located in a prestigious new development in Estepona. Perfectly situated to offer breathtaking sea views, this luxurious property combines modern design with unparalleled amenities, creating a haven of relaxation and sophistication. Property Features Expansive Roof Solarium: Enjoy your very own private retreat with panoramic views of the Mediterranean. Perfect for sunbathing, entertaining, or simply unwinding. Spacious Interiors: Three beautifully designed bedrooms, including a luxurious master suite, and bright, open-plan living spaces. Modern Kitchen: Fully equipped with top-of-the-line appliances and sleek finishes. Seamless Indoor-Outdoor Flow: Floor-to-ceiling windows open onto a generous terrace, flooding the home with natural light and offering stunning sea views. Exclusive Development Amenities 325 Oasis is designed for a luxurious and convenient lifestyle, offering: Indoor Heated Pool: Enjoy year-round swimming in the elegant indoor pool. Outdoor Pool: A stylish pool surrounded by lush gardens, ideal for soaking up the sun. State-of-the-Art Gym: Stay fit with premium equipment and facilities. Co-Working Spaces: Professional office areas perfect for remote work or meetings. Secure, Gated Community: Enjoy peace of mind with 24/7 security and dedicated parking. Prime Location Located in the sought-after area of Estepona, this penthouse offers: Easy access to the town center, beaches, and marina. Close proximity to