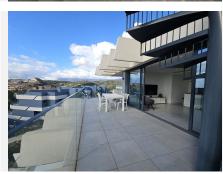

## R4920985

Estepona

REF# R4920985 630.000 €

| BEDS | BATHS | BUILT | TERRACE |
|------|-------|-------|---------|
| 3    | 2     | 95 m² | 105 m²  |

Luxury Penthouse with Spectacular Sea Views and Private Roof Solarium – Selwo, Estepona Stunning 3-bedroom penthouse located in a prestigious new development in Estepona. Perfectly situated to offer breathtaking sea views, this luxurious property combines modern design with unparalleled amenities, creating a haven of relaxation and sophistication. Property Features Expansive Roof Solarium: Enjoy your very own private retreat with panoramic views of the Mediterranean. Perfect for sunbathing, entertaining, or simply unwinding. Spacious Interiors: Three beautifully designed bedrooms, including a luxurious master suite, and bright, open-plan living spaces. Modern Kitchen: Fully equipped with top-of-the-line appliances and sleek finishes. Seamless Indoor-Outdoor Flow: Floor-to-ceiling windows open onto a generous terrace, flooding the home with natural light and offering stunning sea views. Exclusive Development Amenities 325 Oasis is designed for a luxurious and convenient lifestyle, offering: Indoor Heated Pool: Enjoy year-round swimming in the elegant indoor pool. Outdoor Pool: A stylish pool surrounded by lush gardens, ideal for soaking up the sun. State-of-the-Art Gym: Stay fit with premium equipment and facilities. Co-Working Spaces: Professional office areas perfect for remote work or meetings. Secure, Gated Community: Enjoy peace of mind with 24/7 security and dedicated parking. Prime Location Located in the sought-after area of Estepona, this penthouse offers: Easy access to the town center, beaches, and marina. Close proximity to