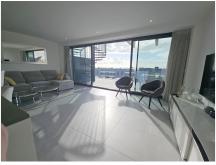

## R4920985

Estepona

REF# R4920985 630.000 €

| BEDS | BATHS | BUILT | TERRACE |
|------|-------|-------|---------|
| 3    | 2     | 95 m² | 105 m²  |

Luxury Penthouse with Spectacular Sea Views and Private Roof Solarium – Selwo, Estepona Stunning 3-bedroom penthouse located in a prestigious new development in Estepona. Perfectly situated to offer breathtaking sea views, this luxurious property combines modern design with unparalleled amenities, creating a haven of relaxation and sophistication. Property Features Expansive Roof Solarium: Enjoy your very own private retreat with panoramic views of the Mediterranean. Perfect for sunbathing, entertaining, or simply unwinding. Spacious Interiors: Three beautifully designed bedrooms, including a luxurious master suite, and bright, open-plan living spaces. Modern Kitchen: Fully equipped with top-of-the-line appliances and sleek finishes. Seamless Indoor-Outdoor Flow: Floor-to-ceiling windows open onto a generous terrace, flooding the home with natural light and offering stunning sea views. Exclusive Development Amenities 325 Oasis is designed for a luxurious and convenient lifestyle, offering: Indoor Heated Pool: Enjoy year-round swimming in the elegant indoor pool. Outdoor Pool: A stylish pool surrounded by lush gardens, ideal for soaking up the sun. State-of-the-Art Gym: Stay fit with premium equipment and facilities. Co-Working Spaces: Professional office areas perfect for remote work or meetings. Secure, Gated Community: Enjoy peace of mind with 24/7 security and dedicated parking. Prime Location Located in the sought-after area of Estepona, this penthouse offers: Easy access to the town center, beaches, and marina. Close proximity to