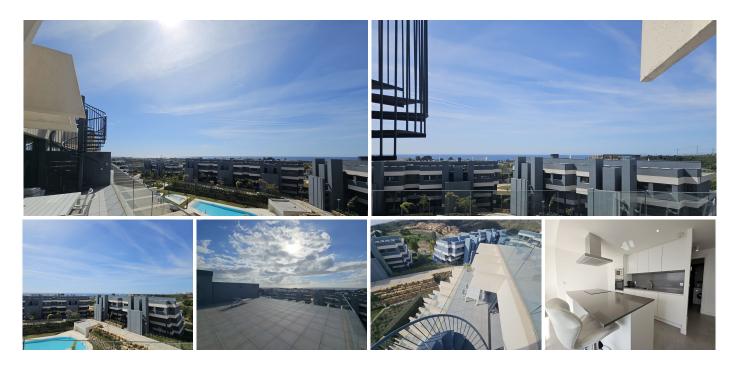

## R4920985

Estepona

REF# R4920985 630.000 €

| BEDS | BATHS | BUILT | TERRACE |
|------|-------|-------|---------|
| 3    | 2     | 95 m² | 105 m²  |

Luxury Penthouse with Spectacular Sea Views and Private Roof Solarium – Selwo, Estepona Stunning 3-bedroom penthouse located in a prestigious new development in Estepona. Perfectly situated to offer breathtaking sea views, this luxurious property combines modern design with unparalleled amenities, creating a haven of relaxation and sophistication. Property Features Expansive Roof Solarium: Enjoy your very own private retreat with panoramic views of the Mediterranean. Perfect for sunbathing, entertaining, or simply unwinding. Spacious Interiors: Three beautifully designed bedrooms, including a luxurious master suite, and bright, open-plan living spaces. Modern Kitchen: Fully equipped with top-of-the-line appliances and sleek finishes. Seamless Indoor-Outdoor Flow: Floor-to-ceiling windows open onto a generous terrace, flooding the home with natural light and offering stunning sea views. Exclusive Development Amenities 325 Oasis is designed for a luxurious and convenient lifestyle, offering: Indoor Heated Pool: Enjoy year-round swimming in the elegant indoor pool. Outdoor Pool: A stylish pool surrounded by lush gardens, ideal for soaking up the sun. State-of-the-Art Gym: Stay fit with premium equipment and facilities. Co-Working Spaces: Professional office areas perfect for remote work or meetings. Secure, Gated Community: Enjoy peace of mind with 24/7 security and dedicated parking. Prime Location Located in the sought-after area of Estepona, this penthouse offers: Easy access to the town center, beaches, and marina. Close proximity to