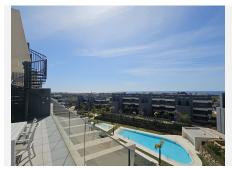

## R4920985

Estepona

REF# R4920985 630.000 €

| BEDS | BATHS | BUILT | TERRACE |
|------|-------|-------|---------|
| 3    | 2     | 95 m² | 105 m²  |

Luxury Penthouse with Spectacular Sea Views and Private Roof Solarium – Selwo, Estepona Stunning 3-bedroom penthouse located in a prestigious new development in Estepona. Perfectly situated to offer breathtaking sea views, this luxurious property combines modern design with unparalleled amenities, creating a haven of relaxation and sophistication. Property Features Expansive Roof Solarium: Enjoy your very own private retreat with panoramic views of the Mediterranean. Perfect for sunbathing, entertaining, or simply unwinding. Spacious Interiors: Three beautifully designed bedrooms, including a luxurious master suite, and bright, open-plan living spaces. Modern Kitchen: Fully equipped with top-of-the-line appliances and sleek finishes. Seamless Indoor-Outdoor Flow: Floor-to-ceiling windows open onto a generous terrace, flooding the home with natural light and offering stunning sea views. Exclusive Development Amenities 325 Oasis is designed for a luxurious and convenient lifestyle, offering: Indoor Heated Pool: Enjoy year-round swimming in the elegant indoor pool. Outdoor Pool: A stylish pool surrounded by lush gardens, ideal for soaking up the sun. State-of-the-Art Gym: Stay fit with premium equipment and facilities. Co-Working Spaces: Professional office areas perfect for remote work or meetings. Secure, Gated Community: Enjoy peace of mind with 24/7 security and dedicated parking. Prime Location Located in the sought-after area of Estepona, this penthouse offers: Easy access to the town center, beaches, and marina. Close proximity to