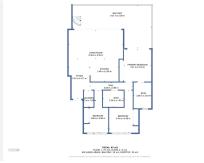

## R4920985

Estepona

REF# R4920985 630.000 €

| BEDS | BATHS | BUILT | TERRACE |
|------|-------|-------|---------|
| 3    | 2     | 95 m² | 105 m²  |

Luxury Penthouse with Spectacular Sea Views and Private Roof Solarium – Selwo, Estepona Stunning 3-bedroom penthouse located in a prestigious new development in Estepona. Perfectly situated to offer breathtaking sea views, this luxurious property combines modern design with unparalleled amenities, creating a haven of relaxation and sophistication. Property Features Expansive Roof Solarium: Enjoy your very own private retreat with panoramic views of the Mediterranean. Perfect for sunbathing, entertaining, or simply unwinding. Spacious Interiors: Three beautifully designed bedrooms, including a luxurious master suite, and bright, open-plan living spaces. Modern Kitchen: Fully equipped with top-of-the-line appliances and sleek finishes. Seamless Indoor-Outdoor Flow: Floor-to-ceiling windows open onto a generous terrace, flooding the home with natural light and offering stunning sea views. Exclusive Development Amenities 325 Oasis is designed for a luxurious and convenient lifestyle, offering: Indoor Heated Pool: Enjoy year-round swimming in the elegant indoor pool. Outdoor Pool: A stylish pool surrounded by lush gardens, ideal for soaking up the sun. State-of-the-Art Gym: Stay fit with premium equipment and facilities. Co-Working Spaces: Professional office areas perfect for remote work or meetings. Secure, Gated Community: Enjoy peace of mind with 24/7 security and dedicated parking. Prime Location Located in the sought-after area of Estepona, this penthouse offers: Easy access to the town center, beaches, and marina. Close proximity to