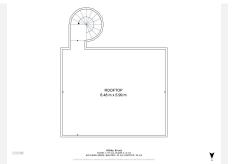

## R4920985

Estepona

REF# R4920985 630.000 €

| BEDS | BATHS | BUILT | TERRACE |
|------|-------|-------|---------|
| 3    | 2     | 95 m² | 105 m²  |

Luxury Penthouse with Spectacular Sea Views and Private Roof Solarium – Selwo, Estepona Stunning 3-bedroom penthouse located in a prestigious new development in Estepona. Perfectly situated to offer breathtaking sea views, this luxurious property combines modern design with unparalleled amenities, creating a haven of relaxation and sophistication. Property Features Expansive Roof Solarium: Enjoy your very own private retreat with panoramic views of the Mediterranean. Perfect for sunbathing, entertaining, or simply unwinding. Spacious Interiors: Three beautifully designed bedrooms, including a luxurious master suite, and bright, open-plan living spaces. Modern Kitchen: Fully equipped with top-of-the-line appliances and sleek finishes. Seamless Indoor-Outdoor Flow: Floor-to-ceiling windows open onto a generous terrace, flooding the home with natural light and offering stunning sea views. Exclusive Development Amenities 325 Oasis is designed for a luxurious and convenient lifestyle, offering: Indoor Heated Pool: Enjoy year-round swimming in the elegant indoor pool. Outdoor Pool: A stylish pool surrounded by lush gardens, ideal for soaking up the sun. State-of-the-Art Gym: Stay fit with premium equipment and facilities. Co-Working Spaces: Professional office areas perfect for remote work or meetings. Secure, Gated Community: Enjoy peace of mind with 24/7 security and dedicated parking. Prime Location Located in the sought-after area of Estepona, this penthouse offers: Easy access to the town center, beaches, and marina. Close proximity to