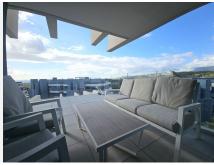

## R4920985

Estepona

REF# R4920985 630.000 €

| BEDS | BATHS | BUILT | TERRACE |
|------|-------|-------|---------|
| 3    | 2     | 95 m² | 105 m²  |

Luxury Penthouse with Spectacular Sea Views and Private Roof Solarium – Selwo, Estepona Stunning 3-bedroom penthouse located in a prestigious new development in Estepona. Perfectly situated to offer breathtaking sea views, this luxurious property combines modern design with unparalleled amenities, creating a haven of relaxation and sophistication. Property Features Expansive Roof Solarium: Enjoy your very own private retreat with panoramic views of the Mediterranean. Perfect for sunbathing, entertaining, or simply unwinding. Spacious Interiors: Three beautifully designed bedrooms, including a luxurious master suite, and bright, open-plan living spaces. Modern Kitchen: Fully equipped with top-of-the-line appliances and sleek finishes. Seamless Indoor-Outdoor Flow: Floor-to-ceiling windows open onto a generous terrace, flooding the home with natural light and offering stunning sea views. Exclusive Development Amenities 325 Oasis is designed for a luxurious and convenient lifestyle, offering: Indoor Heated Pool: Enjoy year-round swimming in the elegant indoor pool. Outdoor Pool: A stylish pool surrounded by lush gardens, ideal for soaking up the sun. State-of-the-Art Gym: Stay fit with premium equipment and facilities. Co-Working Spaces: Professional office areas perfect for remote work or meetings. Secure, Gated Community: Enjoy peace of mind with 24/7 security and dedicated parking. Prime Location Located in the sought-after area of Estepona, this penthouse offers: Easy access to the town center, beaches, and marina. Close proximity to