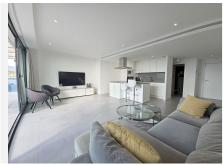

## R4920985

Estepona

REF# R4920985 630.000 €

| BEDS | BATHS | BUILT | TERRACE |
|------|-------|-------|---------|
| 3    | 2     | 95 m² | 105 m²  |

Luxury Penthouse with Spectacular Sea Views and Private Roof Solarium – Selwo, Estepona Stunning 3-bedroom penthouse located in a prestigious new development in Estepona. Perfectly situated to offer breathtaking sea views, this luxurious property combines modern design with unparalleled amenities, creating a haven of relaxation and sophistication. Property Features Expansive Roof Solarium: Enjoy your very own private retreat with panoramic views of the Mediterranean. Perfect for sunbathing, entertaining, or simply unwinding. Spacious Interiors: Three beautifully designed bedrooms, including a luxurious master suite, and bright, open-plan living spaces. Modern Kitchen: Fully equipped with top-of-the-line appliances and sleek finishes. Seamless Indoor-Outdoor Flow: Floor-to-ceiling windows open onto a generous terrace, flooding the home with natural light and offering stunning sea views. Exclusive Development Amenities 325 Oasis is designed for a luxurious and convenient lifestyle, offering: Indoor Heated Pool: Enjoy year-round swimming in the elegant indoor pool. Outdoor Pool: A stylish pool surrounded by lush gardens, ideal for soaking up the sun. State-of-the-Art Gym: Stay fit with premium equipment and facilities. Co-Working Spaces: Professional office areas perfect for remote work or meetings. Secure, Gated Community: Enjoy peace of mind with 24/7 security and dedicated parking. Prime Location Located in the sought-after area of Estepona, this penthouse offers: Easy access to the town center, beaches, and marina. Close proximity to