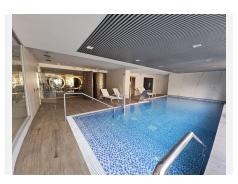

## R4920985

Estepona

REF# R4920985 630.000 €

| BEDS | BATHS | BUILT | TERRACE |
|------|-------|-------|---------|
| 3    | 2     | 95 m² | 105 m²  |

Luxury Penthouse with Spectacular Sea Views and Private Roof Solarium – Selwo, Estepona Stunning 3-bedroom penthouse located in a prestigious new development in Estepona. Perfectly situated to offer breathtaking sea views, this luxurious property combines modern design with unparalleled amenities, creating a haven of relaxation and sophistication. Property Features Expansive Roof Solarium: Enjoy your very own private retreat with panoramic views of the Mediterranean. Perfect for sunbathing, entertaining, or simply unwinding. Spacious Interiors: Three beautifully designed bedrooms, including a luxurious master suite, and bright, open-plan living spaces. Modern Kitchen: Fully equipped with top-of-the-line appliances and sleek finishes. Seamless Indoor-Outdoor Flow: Floor-to-ceiling windows open onto a generous terrace, flooding the home with natural light and offering stunning sea views. Exclusive Development Amenities 325 Oasis is designed for a luxurious and convenient lifestyle, offering: Indoor Heated Pool: Enjoy year-round swimming in the elegant indoor pool. Outdoor Pool: A stylish pool surrounded by lush gardens, ideal for soaking up the sun. State-of-the-Art Gym: Stay fit with premium equipment and facilities. Co-Working Spaces: Professional office areas perfect for remote work or meetings. Secure, Gated Community: Enjoy peace of mind with 24/7 security and dedicated parking. Prime Location Located in the sought-after area of Estepona, this penthouse offers: Easy access to the town center, beaches, and marina. Close proximity to