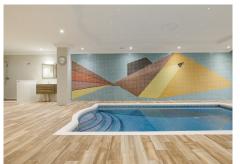

## R4920694

Sel Paraiso

REF# R4920694 2.750.000 €

| BEDS | BATHS | BUILT  | PLOT    |
|------|-------|--------|---------|
| 6    | 7     | 860 m² | 2400 m² |

\*\*Exceptional 6-Bedroom Villa in the Prestigious EI Paraiso Area\*\* This magnificent villa, situated in the exclusive EI Paraiso area, offers an unrivalled blend of space, luxury, and contemporary design. With its impeccable craftsmanship and high-end finishes, this property represents the pinnacle of refined living. The villa boasts six generously proportioned double bedrooms, each featuring its own en-suite bathroom, ensuring maximum comfort and privacy. The interiors are bright and airy, with an abundance of natural light flowing through the thoughtfully designed spaces. The outdoor area is nothing short of spectacular, featuring a vast swimming pool with a unique beach-style entrance that evokes the feeling of a private resort. Indoors, the villa offers a heated swimming pool alongside a luxurious spa and a fully equipped gymnasium, creating a haven for relaxation and wellness. At the heart of the home is a modern, designer kitchen that combines style and functionality, ideal for both casual family meals and sophisticated entertaining. The villa is fully climate-controlled, with air conditioning and central heating throughout, ensuring year-round comfort. For car enthusiasts, the property offers a substantial double garage with an extra outdoor capacity for up to six vehicles, providing exceptional convenience and storage options. This stunning villa is perfectly positioned in one of the most prestigious locations, offering privacy, luxury, and an unparalleled lifestyle.