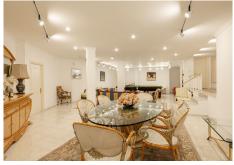

## R4920694

Sel Paraiso

REF# R4920694 2.750.000 €

| BEDS | BATHS | BUILT  | PLOT    |
|------|-------|--------|---------|
| 6    | 7     | 860 m² | 2400 m² |

\*\*Exceptional 6-Bedroom Villa in the Prestigious EI Paraiso Area\*\* This magnificent villa, situated in the exclusive EI Paraiso area, offers an unrivalled blend of space, luxury, and contemporary design. With its impeccable craftsmanship and high-end finishes, this property represents the pinnacle of refined living. The villa boasts six generously proportioned double bedrooms, each featuring its own en-suite bathroom, ensuring maximum comfort and privacy. The interiors are bright and airy, with an abundance of natural light flowing through the thoughtfully designed spaces. The outdoor area is nothing short of spectacular, featuring a vast swimming pool with a unique beach-style entrance that evokes the feeling of a private resort. Indoors, the villa offers a heated swimming pool alongside a luxurious spa and a fully equipped gymnasium, creating a haven for relaxation and wellness. At the heart of the home is a modern, designer kitchen that combines style and functionality, ideal for both casual family meals and sophisticated entertaining. The villa is fully climate-controlled, with air conditioning and central heating throughout, ensuring year-round comfort. For car enthusiasts, the property offers a substantial double garage with an extra outdoor capacity for up to six vehicles, providing exceptional convenience and storage options. This stunning villa is perfectly positioned in one of the most prestigious locations, offering privacy, luxury, and an unparalleled lifestyle.