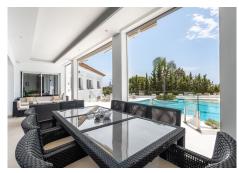

## R4920694

Sel Paraiso

REF# R4920694 2.750.000 €

| BEDS | BATHS | BUILT  | PLOT    |
|------|-------|--------|---------|
| 6    | 7     | 860 m² | 2400 m² |

\*\*Exceptional 6-Bedroom Villa in the Prestigious EI Paraiso Area\*\* This magnificent villa, situated in the exclusive EI Paraiso area, offers an unrivalled blend of space, luxury, and contemporary design. With its impeccable craftsmanship and high-end finishes, this property represents the pinnacle of refined living. The villa boasts six generously proportioned double bedrooms, each featuring its own en-suite bathroom, ensuring maximum comfort and privacy. The interiors are bright and airy, with an abundance of natural light flowing through the thoughtfully designed spaces. The outdoor area is nothing short of spectacular, featuring a vast swimming pool with a unique beach-style entrance that evokes the feeling of a private resort. Indoors, the villa offers a heated swimming pool alongside a luxurious spa and a fully equipped gymnasium, creating a haven for relaxation and wellness. At the heart of the home is a modern, designer kitchen that combines style and functionality, ideal for both casual family meals and sophisticated entertaining. The villa is fully climate-controlled, with air conditioning and central heating throughout, ensuring year-round comfort. For car enthusiasts, the property offers a substantial double garage with an extra outdoor capacity for up to six vehicles, providing exceptional convenience and storage options. This stunning villa is perfectly positioned in one of the most prestigious locations, offering privacy, luxury, and an unparalleled lifestyle.