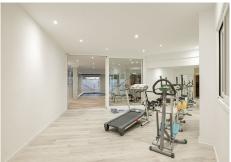

## R4920694

Sel Paraiso

REF# R4920694 2.750.000 €

| BEDS | BATHS | BUILT  | PLOT    |
|------|-------|--------|---------|
| 6    | 7     | 860 m² | 2400 m² |

\*\*Exceptional 6-Bedroom Villa in the Prestigious EI Paraiso Area\*\* This magnificent villa, situated in the exclusive EI Paraiso area, offers an unrivalled blend of space, luxury, and contemporary design. With its impeccable craftsmanship and high-end finishes, this property represents the pinnacle of refined living. The villa boasts six generously proportioned double bedrooms, each featuring its own en-suite bathroom, ensuring maximum comfort and privacy. The interiors are bright and airy, with an abundance of natural light flowing through the thoughtfully designed spaces. The outdoor area is nothing short of spectacular, featuring a vast swimming pool with a unique beach-style entrance that evokes the feeling of a private resort. Indoors, the villa offers a heated swimming pool alongside a luxurious spa and a fully equipped gymnasium, creating a haven for relaxation and wellness. At the heart of the home is a modern, designer kitchen that combines style and functionality, ideal for both casual family meals and sophisticated entertaining. The villa is fully climate-controlled, with air conditioning and central heating throughout, ensuring year-round comfort. For car enthusiasts, the property offers a substantial double garage with an extra outdoor capacity for up to six vehicles, providing exceptional convenience and storage options. This stunning villa is perfectly positioned in one of the most prestigious locations, offering privacy, luxury, and an unparalleled lifestyle.