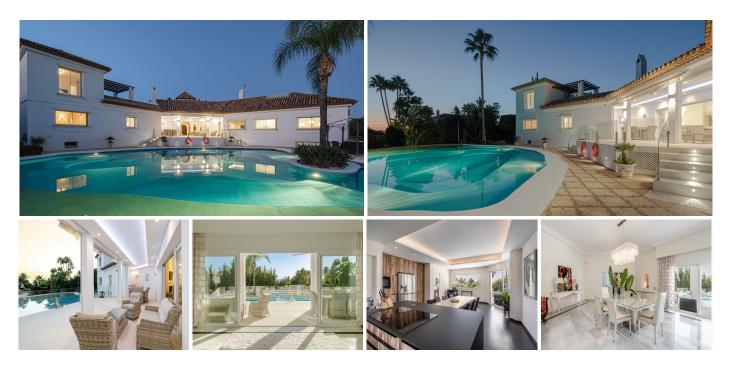

## R4920694

Sel Paraiso

REF# R4920694 2.750.000 €

| BEDS | BATHS | BUILT  | PLOT    |
|------|-------|--------|---------|
| 6    | 7     | 860 m² | 2400 m² |

\*\*Exceptional 6-Bedroom Villa in the Prestigious EI Paraiso Area\*\* This magnificent villa, situated in the exclusive EI Paraiso area, offers an unrivalled blend of space, luxury, and contemporary design. With its impeccable craftsmanship and high-end finishes, this property represents the pinnacle of refined living. The villa boasts six generously proportioned double bedrooms, each featuring its own en-suite bathroom, ensuring maximum comfort and privacy. The interiors are bright and airy, with an abundance of natural light flowing through the thoughtfully designed spaces. The outdoor area is nothing short of spectacular, featuring a vast swimming pool with a unique beach-style entrance that evokes the feeling of a private resort. Indoors, the villa offers a heated swimming pool alongside a luxurious spa and a fully equipped gymnasium, creating a haven for relaxation and wellness. At the heart of the home is a modern, designer kitchen that combines style and functionality, ideal for both casual family meals and sophisticated entertaining. The villa is fully climate-controlled, with air conditioning and central heating throughout, ensuring year-round comfort. For car enthusiasts, the property offers a substantial double garage with an extra outdoor capacity for up to six vehicles, providing exceptional convenience and storage options. This stunning villa is perfectly positioned in one of the most prestigious locations, offering privacy, luxury, and an unparalleled lifestyle.