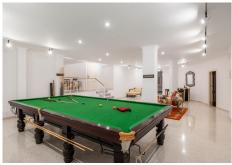

## R4920694

Sel Paraiso

REF# R4920694 2.750.000 €

| BEDS | BATHS | BUILT  | PLOT    |
|------|-------|--------|---------|
| 6    | 7     | 860 m² | 2400 m² |

\*\*Exceptional 6-Bedroom Villa in the Prestigious EI Paraiso Area\*\* This magnificent villa, situated in the exclusive EI Paraiso area, offers an unrivalled blend of space, luxury, and contemporary design. With its impeccable craftsmanship and high-end finishes, this property represents the pinnacle of refined living. The villa boasts six generously proportioned double bedrooms, each featuring its own en-suite bathroom, ensuring maximum comfort and privacy. The interiors are bright and airy, with an abundance of natural light flowing through the thoughtfully designed spaces. The outdoor area is nothing short of spectacular, featuring a vast swimming pool with a unique beach-style entrance that evokes the feeling of a private resort. Indoors, the villa offers a heated swimming pool alongside a luxurious spa and a fully equipped gymnasium, creating a haven for relaxation and wellness. At the heart of the home is a modern, designer kitchen that combines style and functionality, ideal for both casual family meals and sophisticated entertaining. The villa is fully climate-controlled, with air conditioning and central heating throughout, ensuring year-round comfort. For car enthusiasts, the property offers a substantial double garage with an extra outdoor capacity for up to six vehicles, providing exceptional convenience and storage options. This stunning villa is perfectly positioned in one of the most prestigious locations, offering privacy, luxury, and an unparalleled lifestyle.