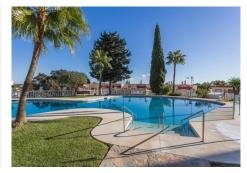

## 

| BEDS | BATHS | BUILT | TERRACE |
|------|-------|-------|---------|
| 3    | 2     | 91 m² | 12 m²   |

This 3 bedroom 2 bathroom apartment located in lower Riveria within walking distance of the beach, supermarkets, lively bars and charming restaurants. It is nestled in a dead end street so there is a very tranquil environment. This first floor apartment with a lift has an inviting hall, a spacious semi open plan fully fitted kitchen and a large living and dining area with cosy fire place that reaches the terrace with big window doors. The good seized master bedroom with fitted wardrobes, its own en-suite bathroom with walking shower, toilet and vanity unit and patio doors leading to the terrace. The other two bedrooms, also with fitted wardrobes, share a second bathroom with bath/shower, toilet and vanity unit. Both bathrooms have a window which is great in the Spanish climate. The terrace is of good seize for breakfast in the sun or al fresco dining, overlooking the pool, gardens and views to the Sea. The well-kept complex includes two swimming pools and a children's swimming pool, ideal for a refreshing dip on a hot day. Don t miss out on this spacious and beautifully laid out apartment in a great location, contact us today for a viewing.