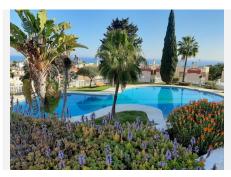

## 

| BEDS | BATHS | BUILT | TERRACE |
|------|-------|-------|---------|
| 3    | 2     | 91 m² | 12 m²   |

This 3 bedroom 2 bathroom apartment located in lower Riveria within walking distance of the beach, supermarkets, lively bars and charming restaurants. It is nestled in a dead end street so there is a very tranquil environment. This first floor apartment with a lift has an inviting hall, a spacious semi open plan fully fitted kitchen and a large living and dining area with cosy fire place that reaches the terrace with big window doors. The good seized master bedroom with fitted wardrobes, its own en-suite bathroom with walking shower, toilet and vanity unit and patio doors leading to the terrace. The other two bedrooms, also with fitted wardrobes, share a second bathroom with bath/shower, toilet and vanity unit. Both bathrooms have a window which is great in the Spanish climate. The terrace is of good seize for breakfast in the sun or al fresco dining, overlooking the pool, gardens and views to the Sea. The well-kept complex includes two swimming pools and a children's swimming pool, ideal for a refreshing dip on a hot day. Don t miss out on this spacious and beautifully laid out apartment in a great location, contact us today for a viewing.