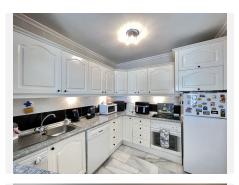

## 

| BEDS | BATHS | BUILT | TERRACE |
|------|-------|-------|---------|
| 3    | 2     | 91 m² | 12 m²   |

This 3 bedroom 2 bathroom apartment located in lower Riveria within walking distance of the beach, supermarkets, lively bars and charming restaurants. It is nestled in a dead end street so there is a very tranquil environment. This first floor apartment with a lift has an inviting hall, a spacious semi open plan fully fitted kitchen and a large living and dining area with cosy fire place that reaches the terrace with big window doors. The good seized master bedroom with fitted wardrobes, its own en-suite bathroom with walking shower, toilet and vanity unit and patio doors leading to the terrace. The other two bedrooms, also with fitted wardrobes, share a second bathroom with bath/shower, toilet and vanity unit. Both bathrooms have a window which is great in the Spanish climate. The terrace is of good seize for breakfast in the sun or al fresco dining, overlooking the pool, gardens and views to the Sea. The well-kept complex includes two swimming pools and a children's swimming pool, ideal for a refreshing dip on a hot day. Don t miss out on this spacious and beautifully laid out apartment in a great location, contact us today for a viewing.