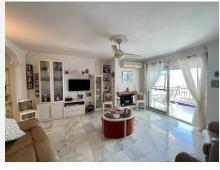

## 

| BEDS | BATHS | BUILT | TERRACE |
|------|-------|-------|---------|
| 3    | 2     | 91 m² | 12 m²   |

This 3 bedroom 2 bathroom apartment located in lower Riveria within walking distance of the beach, supermarkets, lively bars and charming restaurants. It is nestled in a dead end street so there is a very tranquil environment. This first floor apartment with a lift has an inviting hall, a spacious semi open plan fully fitted kitchen and a large living and dining area with cosy fire place that reaches the terrace with big window doors. The good seized master bedroom with fitted wardrobes, its own en-suite bathroom with walking shower, toilet and vanity unit and patio doors leading to the terrace. The other two bedrooms, also with fitted wardrobes, share a second bathroom with bath/shower, toilet and vanity unit. Both bathrooms have a window which is great in the Spanish climate. The terrace is of good seize for breakfast in the sun or al fresco dining, overlooking the pool, gardens and views to the Sea. The well-kept complex includes two swimming pools and a children's swimming pool, ideal for a refreshing dip on a hot day. Don t miss out on this spacious and beautifully laid out apartment in a great location, contact us today for a viewing.