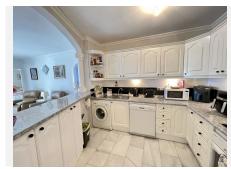

## 

| BEDS | BATHS | BUILT | TERRACE |
|------|-------|-------|---------|
| 3    | 2     | 91 m² | 12 m²   |

This 3 bedroom 2 bathroom apartment located in lower Riveria within walking distance of the beach, supermarkets, lively bars and charming restaurants. It is nestled in a dead end street so there is a very tranquil environment. This first floor apartment with a lift has an inviting hall, a spacious semi open plan fully fitted kitchen and a large living and dining area with cosy fire place that reaches the terrace with big window doors. The good seized master bedroom with fitted wardrobes, its own en-suite bathroom with walking shower, toilet and vanity unit and patio doors leading to the terrace. The other two bedrooms, also with fitted wardrobes, share a second bathroom with bath/shower, toilet and vanity unit. Both bathrooms have a window which is great in the Spanish climate. The terrace is of good seize for breakfast in the sun or al fresco dining, overlooking the pool, gardens and views to the Sea. The well-kept complex includes two swimming pools and a children's swimming pool, ideal for a refreshing dip on a hot day. Don t miss out on this spacious and beautifully laid out apartment in a great location, contact us today for a viewing.