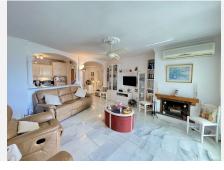

## 

| BEDS | BATHS | BUILT | TERRACE |
|------|-------|-------|---------|
| 3    | 2     | 91 m² | 12 m²   |

This 3 bedroom 2 bathroom apartment located in lower Riveria within walking distance of the beach, supermarkets, lively bars and charming restaurants. It is nestled in a dead end street so there is a very tranquil environment. This first floor apartment with a lift has an inviting hall, a spacious semi open plan fully fitted kitchen and a large living and dining area with cosy fire place that reaches the terrace with big window doors. The good seized master bedroom with fitted wardrobes, its own en-suite bathroom with walking shower, toilet and vanity unit and patio doors leading to the terrace. The other two bedrooms, also with fitted wardrobes, share a second bathroom with bath/shower, toilet and vanity unit. Both bathrooms have a window which is great in the Spanish climate. The terrace is of good seize for breakfast in the sun or al fresco dining, overlooking the pool, gardens and views to the Sea. The well-kept complex includes two swimming pools and a children's swimming pool, ideal for a refreshing dip on a hot day. Don t miss out on this spacious and beautifully laid out apartment in a great location, contact us today for a viewing.