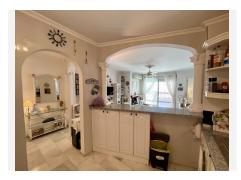

## 

| BEDS | BATHS | BUILT | TERRACE |
|------|-------|-------|---------|
| 3    | 2     | 91 m² | 12 m²   |

This 3 bedroom 2 bathroom apartment located in lower Riveria within walking distance of the beach, supermarkets, lively bars and charming restaurants. It is nestled in a dead end street so there is a very tranquil environment. This first floor apartment with a lift has an inviting hall, a spacious semi open plan fully fitted kitchen and a large living and dining area with cosy fire place that reaches the terrace with big window doors. The good seized master bedroom with fitted wardrobes, its own en-suite bathroom with walking shower, toilet and vanity unit and patio doors leading to the terrace. The other two bedrooms, also with fitted wardrobes, share a second bathroom with bath/shower, toilet and vanity unit. Both bathrooms have a window which is great in the Spanish climate. The terrace is of good seize for breakfast in the sun or al fresco dining, overlooking the pool, gardens and views to the Sea. The well-kept complex includes two swimming pools and a children's swimming pool, ideal for a refreshing dip on a hot day. Don t miss out on this spacious and beautifully laid out apartment in a great location, contact us today for a viewing.