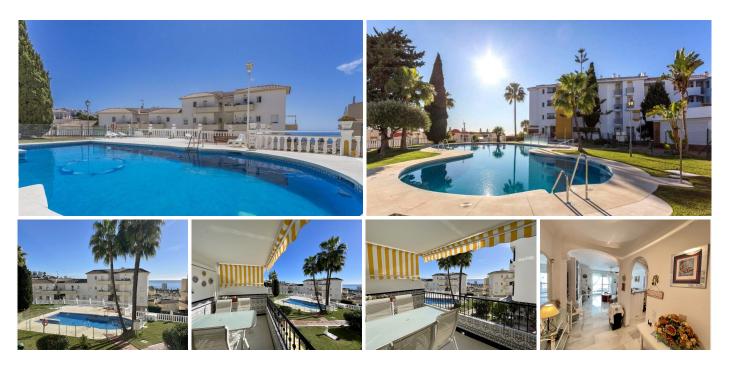

## 

| BEDS | BATHS | BUILT | TERRACE |
|------|-------|-------|---------|
| 3    | 2     | 91 m² | 12 m²   |

This 3 bedroom 2 bathroom apartment located in lower Riveria within walking distance of the beach, supermarkets, lively bars and charming restaurants. It is nestled in a dead end street so there is a very tranquil environment. This first floor apartment with a lift has an inviting hall, a spacious semi open plan fully fitted kitchen and a large living and dining area with cosy fire place that reaches the terrace with big window doors. The good seized master bedroom with fitted wardrobes, its own en-suite bathroom with walking shower, toilet and vanity unit and patio doors leading to the terrace. The other two bedrooms, also with fitted wardrobes, share a second bathroom with bath/shower, toilet and vanity unit. Both bathrooms have a window which is great in the Spanish climate. The terrace is of good seize for breakfast in the sun or al fresco dining, overlooking the pool, gardens and views to the Sea. The well-kept complex includes two swimming pools and a children's swimming pool, ideal for a refreshing dip on a hot day. Don t miss out on this spacious and beautifully laid out apartment in a great location, contact us today for a viewing.