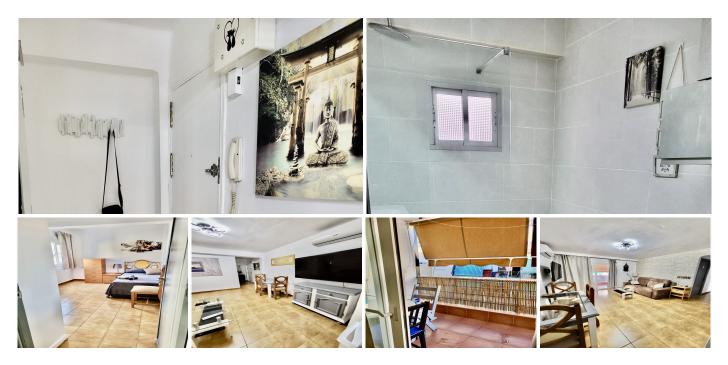

## R4920403

Marbella

REF# R4920403 240.000 €

| BEDS | BATHS | BUILT | TERRACE |
|------|-------|-------|---------|
| 3    | 1     | 79 m² | 6 m²    |

This spacious three-bedroom apartment located in the desirable neighborhood of Divina Pastora offers a unique opportunity for both families and investors alike. With a generous floor plan, the apartment features a bright and airy living area that seamlessly connects to a well-sized kitchen, providing ample space for entertaining guests or enjoying family meals. Each of the three bedrooms is designed to maximize comfort and privacy, making it an ideal retreat at the end of the day. The apartment's large windows allow natural light to flood in, creating a warm and inviting atmosphere throughout the living spaces. While the property could benefit from some updates, it presents a blank canvas for potential buyers to infuse their personal style and modern amenities