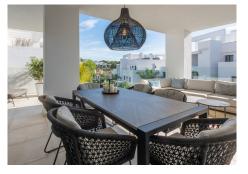

## 

| BEDS | BATHS | BUILT  | TERRACE |
|------|-------|--------|---------|
| 2    | 2     | 104 m² | 34 m²   |

This stunning apartment, located in the exclusive region of El Paraiso in Estepona, offers the perfect balance between modern comfort and Mediterranean lifestyle. Built in 2020, this property exudes luxury and quality, making it ideal for those seeking a stylish and practical living space on the Costa del Sol. With 2 spacious bedrooms and 2 elegant bathrooms, this apartment provides ample room for comfort and privacy. The property features a modern kitchen, fully equipped with high-quality appliances and a contemporary design, perfect for cooking enthusiasts and those who appreciate stylish living. One of the highlights of this property is the large terrace, where you can enjoy the delightful Mediterranean climate. The terrace is ideal for relaxing, having a morning coffee in the sun, or hosting cozy dinners with friends and family. Additionally, the apartment includes a private storage room and a garage, offering extra convenience and security. The finishes are of exceptional quality, with carefully selected materials that ensure a modern and luxurious appearance. The location in El Paraiso is perfect: a peaceful and secure neighborhood with easy access to all amenities. You are just minutes away from golf courses, restaurants, shops, and the beaches. The charming old town of Estepona and the vibrant Puerto Banús are within easy reach, as is Marbella.