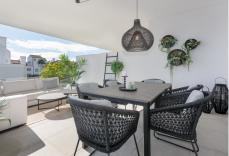

## 

| BEDS | BATHS | BUILT  | TERRACE |
|------|-------|--------|---------|
| 2    | 2     | 104 m² | 34 m²   |

This stunning apartment, located in the exclusive region of El Paraiso in Estepona, offers the perfect balance between modern comfort and Mediterranean lifestyle. Built in 2020, this property exudes luxury and quality, making it ideal for those seeking a stylish and practical living space on the Costa del Sol. With 2 spacious bedrooms and 2 elegant bathrooms, this apartment provides ample room for comfort and privacy. The property features a modern kitchen, fully equipped with high-quality appliances and a contemporary design, perfect for cooking enthusiasts and those who appreciate stylish living. One of the highlights of this property is the large terrace, where you can enjoy the delightful Mediterranean climate. The terrace is ideal for relaxing, having a morning coffee in the sun, or hosting cozy dinners with friends and family. Additionally, the apartment includes a private storage room and a garage, offering extra convenience and security. The finishes are of exceptional quality, with carefully selected materials that ensure a modern and luxurious appearance. The location in El Paraiso is perfect: a peaceful and secure neighborhood with easy access to all amenities. You are just minutes away from golf courses, restaurants, shops, and the beaches. The charming old town of Estepona and the vibrant Puerto Banús are within easy reach, as is Marbella.