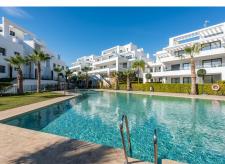

## 

| BEDS | BATHS | BUILT  | TERRACE |
|------|-------|--------|---------|
| 2    | 2     | 104 m² | 34 m²   |

This stunning apartment, located in the exclusive region of El Paraiso in Estepona, offers the perfect balance between modern comfort and Mediterranean lifestyle. Built in 2020, this property exudes luxury and quality, making it ideal for those seeking a stylish and practical living space on the Costa del Sol. With 2 spacious bedrooms and 2 elegant bathrooms, this apartment provides ample room for comfort and privacy. The property features a modern kitchen, fully equipped with high-quality appliances and a contemporary design, perfect for cooking enthusiasts and those who appreciate stylish living. One of the highlights of this property is the large terrace, where you can enjoy the delightful Mediterranean climate. The terrace is ideal for relaxing, having a morning coffee in the sun, or hosting cozy dinners with friends and family. Additionally, the apartment includes a private storage room and a garage, offering extra convenience and security. The finishes are of exceptional quality, with carefully selected materials that ensure a modern and luxurious appearance. The location in El Paraiso is perfect: a peaceful and secure neighborhood with easy access to all amenities. You are just minutes away from golf courses, restaurants, shops, and the beaches. The charming old town of Estepona and the vibrant Puerto Banús are within easy reach, as is Marbella.