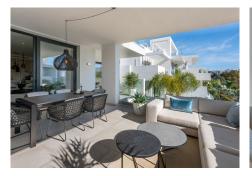

## 

| BEDS | BATHS | BUILT  | TERRACE |
|------|-------|--------|---------|
| 2    | 2     | 104 m² | 34 m²   |

This stunning apartment, located in the exclusive region of El Paraiso in Estepona, offers the perfect balance between modern comfort and Mediterranean lifestyle. Built in 2020, this property exudes luxury and quality, making it ideal for those seeking a stylish and practical living space on the Costa del Sol. With 2 spacious bedrooms and 2 elegant bathrooms, this apartment provides ample room for comfort and privacy. The property features a modern kitchen, fully equipped with high-quality appliances and a contemporary design, perfect for cooking enthusiasts and those who appreciate stylish living. One of the highlights of this property is the large terrace, where you can enjoy the delightful Mediterranean climate. The terrace is ideal for relaxing, having a morning coffee in the sun, or hosting cozy dinners with friends and family. Additionally, the apartment includes a private storage room and a garage, offering extra convenience and security. The finishes are of exceptional quality, with carefully selected materials that ensure a modern and luxurious appearance. The location in El Paraiso is perfect: a peaceful and secure neighborhood with easy access to all amenities. You are just minutes away from golf courses, restaurants, shops, and the beaches. The charming old town of Estepona and the vibrant Puerto Banús are within easy reach, as is Marbella.