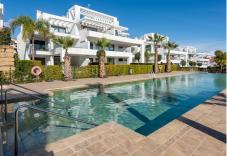

## 

| BEDS | BATHS | BUILT  | TERRACE |
|------|-------|--------|---------|
| 2    | 2     | 104 m² | 34 m²   |

This stunning apartment, located in the exclusive region of El Paraiso in Estepona, offers the perfect balance between modern comfort and Mediterranean lifestyle. Built in 2020, this property exudes luxury and quality, making it ideal for those seeking a stylish and practical living space on the Costa del Sol. With 2 spacious bedrooms and 2 elegant bathrooms, this apartment provides ample room for comfort and privacy. The property features a modern kitchen, fully equipped with high-quality appliances and a contemporary design, perfect for cooking enthusiasts and those who appreciate stylish living. One of the highlights of this property is the large terrace, where you can enjoy the delightful Mediterranean climate. The terrace is ideal for relaxing, having a morning coffee in the sun, or hosting cozy dinners with friends and family. Additionally, the apartment includes a private storage room and a garage, offering extra convenience and security. The finishes are of exceptional quality, with carefully selected materials that ensure a modern and luxurious appearance. The location in El Paraiso is perfect: a peaceful and secure neighborhood with easy access to all amenities. You are just minutes away from golf courses, restaurants, shops, and the beaches. The charming old town of Estepona and the vibrant Puerto Banús are within easy reach, as is Marbella.