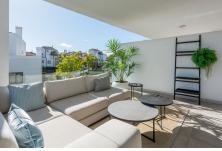

## 

| BEDS | BATHS | BUILT  | TERRACE |
|------|-------|--------|---------|
| 2    | 2     | 104 m² | 34 m²   |

This stunning apartment, located in the exclusive region of El Paraiso in Estepona, offers the perfect balance between modern comfort and Mediterranean lifestyle. Built in 2020, this property exudes luxury and quality, making it ideal for those seeking a stylish and practical living space on the Costa del Sol. With 2 spacious bedrooms and 2 elegant bathrooms, this apartment provides ample room for comfort and privacy. The property features a modern kitchen, fully equipped with high-quality appliances and a contemporary design, perfect for cooking enthusiasts and those who appreciate stylish living. One of the highlights of this property is the large terrace, where you can enjoy the delightful Mediterranean climate. The terrace is ideal for relaxing, having a morning coffee in the sun, or hosting cozy dinners with friends and family. Additionally, the apartment includes a private storage room and a garage, offering extra convenience and security. The finishes are of exceptional quality, with carefully selected materials that ensure a modern and luxurious appearance. The location in El Paraiso is perfect: a peaceful and secure neighborhood with easy access to all amenities. You are just minutes away from golf courses, restaurants, shops, and the beaches. The charming old town of Estepona and the vibrant Puerto Banús are within easy reach, as is Marbella.