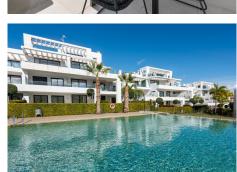

## 

| BEDS | BATHS | BUILT  | TERRACE |
|------|-------|--------|---------|
| 2    | 2     | 104 m² | 34 m²   |

This stunning apartment, located in the exclusive region of El Paraiso in Estepona, offers the perfect balance between modern comfort and Mediterranean lifestyle. Built in 2020, this property exudes luxury and quality, making it ideal for those seeking a stylish and practical living space on the Costa del Sol. With 2 spacious bedrooms and 2 elegant bathrooms, this apartment provides ample room for comfort and privacy. The property features a modern kitchen, fully equipped with high-quality appliances and a contemporary design, perfect for cooking enthusiasts and those who appreciate stylish living. One of the highlights of this property is the large terrace, where you can enjoy the delightful Mediterranean climate. The terrace is ideal for relaxing, having a morning coffee in the sun, or hosting cozy dinners with friends and family. Additionally, the apartment includes a private storage room and a garage, offering extra convenience and security. The finishes are of exceptional quality, with carefully selected materials that ensure a modern and luxurious appearance. The location in El Paraiso is perfect: a peaceful and secure neighborhood with easy access to all amenities. You are just minutes away from golf courses, restaurants, shops, and the beaches. The charming old town of Estepona and the vibrant Puerto Banús are within easy reach, as is Marbella.