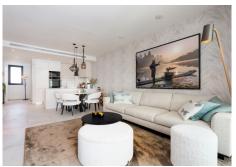

## 

| BEDS | BATHS | BUILT  | TERRACE |
|------|-------|--------|---------|
| 2    | 2     | 104 m² | 34 m²   |

This stunning apartment, located in the exclusive region of El Paraiso in Estepona, offers the perfect balance between modern comfort and Mediterranean lifestyle. Built in 2020, this property exudes luxury and quality, making it ideal for those seeking a stylish and practical living space on the Costa del Sol. With 2 spacious bedrooms and 2 elegant bathrooms, this apartment provides ample room for comfort and privacy. The property features a modern kitchen, fully equipped with high-quality appliances and a contemporary design, perfect for cooking enthusiasts and those who appreciate stylish living. One of the highlights of this property is the large terrace, where you can enjoy the delightful Mediterranean climate. The terrace is ideal for relaxing, having a morning coffee in the sun, or hosting cozy dinners with friends and family. Additionally, the apartment includes a private storage room and a garage, offering extra convenience and security. The finishes are of exceptional quality, with carefully selected materials that ensure a modern and luxurious appearance. The location in El Paraiso is perfect: a peaceful and secure neighborhood with easy access to all amenities. You are just minutes away from golf courses, restaurants, shops, and the beaches. The charming old town of Estepona and the vibrant Puerto Banús are within easy reach, as is Marbella.