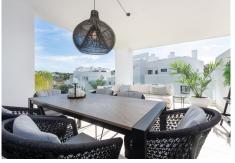

## 

| BEDS | BATHS | BUILT  | TERRACE |
|------|-------|--------|---------|
| 2    | 2     | 104 m² | 34 m²   |

This stunning apartment, located in the exclusive region of El Paraiso in Estepona, offers the perfect balance between modern comfort and Mediterranean lifestyle. Built in 2020, this property exudes luxury and quality, making it ideal for those seeking a stylish and practical living space on the Costa del Sol. With 2 spacious bedrooms and 2 elegant bathrooms, this apartment provides ample room for comfort and privacy. The property features a modern kitchen, fully equipped with high-quality appliances and a contemporary design, perfect for cooking enthusiasts and those who appreciate stylish living. One of the highlights of this property is the large terrace, where you can enjoy the delightful Mediterranean climate. The terrace is ideal for relaxing, having a morning coffee in the sun, or hosting cozy dinners with friends and family. Additionally, the apartment includes a private storage room and a garage, offering extra convenience and security. The finishes are of exceptional quality, with carefully selected materials that ensure a modern and luxurious appearance. The location in El Paraiso is perfect: a peaceful and secure neighborhood with easy access to all amenities. You are just minutes away from golf courses, restaurants, shops, and the beaches. The charming old town of Estepona and the vibrant Puerto Banús are within easy reach, as is Marbella.