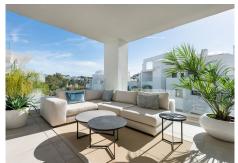

## 

| BEDS | BATHS | BUILT  | TERRACE |
|------|-------|--------|---------|
| 2    | 2     | 104 m² | 34 m²   |

This stunning apartment, located in the exclusive region of El Paraiso in Estepona, offers the perfect balance between modern comfort and Mediterranean lifestyle. Built in 2020, this property exudes luxury and quality, making it ideal for those seeking a stylish and practical living space on the Costa del Sol. With 2 spacious bedrooms and 2 elegant bathrooms, this apartment provides ample room for comfort and privacy. The property features a modern kitchen, fully equipped with high-quality appliances and a contemporary design, perfect for cooking enthusiasts and those who appreciate stylish living. One of the highlights of this property is the large terrace, where you can enjoy the delightful Mediterranean climate. The terrace is ideal for relaxing, having a morning coffee in the sun, or hosting cozy dinners with friends and family. Additionally, the apartment includes a private storage room and a garage, offering extra convenience and security. The finishes are of exceptional quality, with carefully selected materials that ensure a modern and luxurious appearance. The location in El Paraiso is perfect: a peaceful and secure neighborhood with easy access to all amenities. You are just minutes away from golf courses, restaurants, shops, and the beaches. The charming old town of Estepona and the vibrant Puerto Banús are within easy reach, as is Marbella.