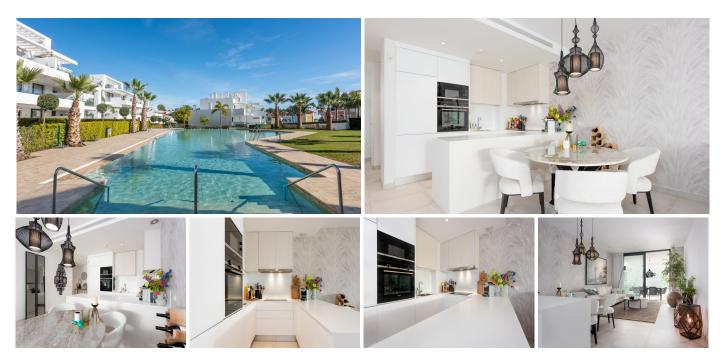

## 

| BEDS | BATHS | BUILT  | TERRACE |
|------|-------|--------|---------|
| 2    | 2     | 104 m² | 34 m²   |

This stunning apartment, located in the exclusive region of El Paraiso in Estepona, offers the perfect balance between modern comfort and Mediterranean lifestyle. Built in 2020, this property exudes luxury and quality, making it ideal for those seeking a stylish and practical living space on the Costa del Sol. With 2 spacious bedrooms and 2 elegant bathrooms, this apartment provides ample room for comfort and privacy. The property features a modern kitchen, fully equipped with high-quality appliances and a contemporary design, perfect for cooking enthusiasts and those who appreciate stylish living. One of the highlights of this property is the large terrace, where you can enjoy the delightful Mediterranean climate. The terrace is ideal for relaxing, having a morning coffee in the sun, or hosting cozy dinners with friends and family. Additionally, the apartment includes a private storage room and a garage, offering extra convenience and security. The finishes are of exceptional quality, with carefully selected materials that ensure a modern and luxurious appearance. The location in El Paraiso is perfect: a peaceful and secure neighborhood with easy access to all amenities. You are just minutes away from golf courses, restaurants, shops, and the beaches. The charming old town of Estepona and the vibrant Puerto Banús are within easy reach, as is Marbella.