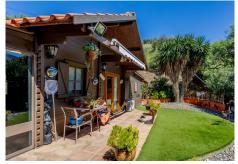

R4919695

Alhaurín el Grande

REF# R4919695 995.500 €

| BEDS | BATHS | BUILT  | PLOT    | TERRACE |
|------|-------|--------|---------|---------|
| 6    | 5     | 450 m² | 5523 m² | 60 m²   |

One Off, Country Property and Established Business This is your opportunity to purchase a highly desirable and sought after, private enclave conveniently located on the outskirts of Alhaurin el Grande with easy access to Marbella, the coast, airport and much more. The property is well maintained and has been thoughtfully developed over the last 20+years by its sole owners. The series of dwellings and in particular the main house and adjacent annexe provides a myriad of options and flexibility. We envisage serious interest from those seeking privacy and exclusivity to house a large family or to maximise and benefit from the revenues generated from a bed and breakfast, corporate or yoga retreat style business. We believe the property offers the next owner a significant opportunity to build upon a successful hospitality business and is worthy of your time and attention. The grounds and property comprise of the following: - Panoramic, near 360 views of endless and varied vistas - Main, two-bedroom wooden house, imported from Northern Europe - Secondary, two-bedroom, two-bathroom accommodation for additional visitors - Pool and infinity dining terrace plus hot tub - Several entertainment areas, BBQ, dining areas and bar - Two-bedroom owners' bungalow with parking area, garden and dining terrace - One bedroom guest studio - Garage and workshop - Stand-alone pump room for water storage - Numerous storage containers - Additional workshop and storeroom - Considerable hard standing areas - Concrete driveway and parking areas - Room and hard +34 951 123 083 | +44 (0)330 179 8687 | info@idiliqestates.com Local 28, Edificio D, Centro de Negocios Pu