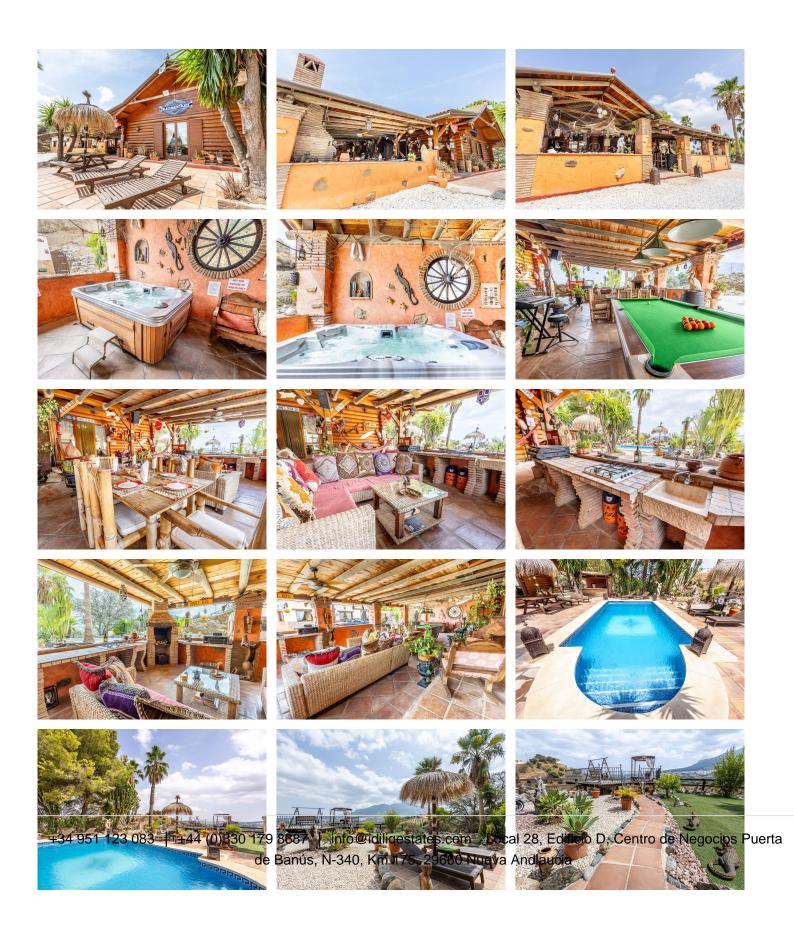

R4919695

Alhaurín el Grande

REF# R4919695 995.500 €

| BEDS | BATHS | BUILT  | PLOT    | TERRACE |
|------|-------|--------|---------|---------|
| 6    | 5     | 450 m² | 5523 m² | 60 m²   |

One Off, Country Property and Established Business This is your opportunity to purchase a highly desirable and sought after, private enclave conveniently located on the outskirts of Alhaurin el Grande with easy access to Marbella, the coast, airport and much more. The property is well maintained and has been thoughtfully developed over the last 20+years by its sole owners. The series of dwellings and in particular the main house and adjacent annexe provides a myriad of options and flexibility. We envisage serious interest from those seeking privacy and exclusivity to house a large family or to maximise and benefit from the revenues generated from a bed and breakfast, corporate or yoga retreat style business. We believe the property offers the next owner a significant opportunity to build upon a successful hospitality business and is worthy of your time and attention. The grounds and property comprise of the following: - Panoramic, near 360 views of endless and varied vistas - Main, two-bedroom wooden house, imported from Northern Europe - Secondary, two-bedroom, two-bathroom accommodation for additional visitors - Pool and infinity dining terrace plus hot tub - Several entertainment areas, BBQ, dining areas and bar - Two-bedroom owners' bungalow with parking area, garden and dining terrace - One bedroom guest studio - Garage and workshop - Stand-alone pump room for water storage - Numerous storage containers - Additional workshop and storeroom - Considerable hard standing areas - Concrete driveway and parking areas - Room and hard +34 951 123 083 | +44 (0)330 179 8687 | info@idiliqestates.com Local 28, Edificio D, Centro de Negocios Pu