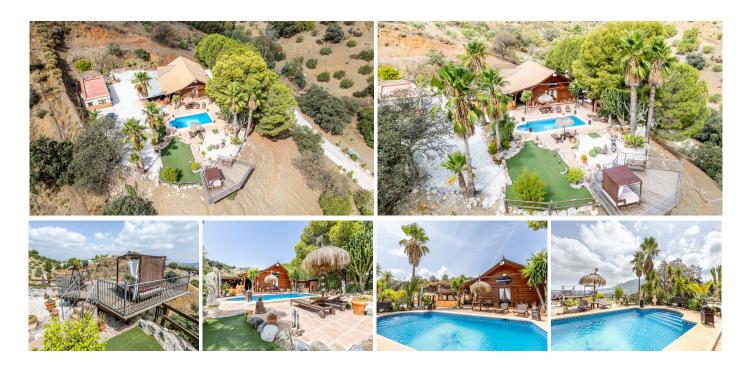

R4919695

Alhaurín el Grande

REF# R4919695 995.500 €

| BEDS | BATHS | BUILT  | PLOT    | TERRACE |
|------|-------|--------|---------|---------|
| 6    | 5     | 450 m² | 5523 m² | 60 m²   |

One Off, Country Property and Established Business This is your opportunity to purchase a highly desirable and sought after, private enclave conveniently located on the outskirts of Alhaurin el Grande with easy access to Marbella, the coast, airport and much more. The property is well maintained and has been thoughtfully developed over the last 20+years by its sole owners. The series of dwellings and in particular the main house and adjacent annexe provides a myriad of options and flexibility. We envisage serious interest from those seeking privacy and exclusivity to house a large family or to maximise and benefit from the revenues generated from a bed and breakfast, corporate or yoga retreat style business. We believe the property offers the next owner a significant opportunity to build upon a successful hospitality business and is worthy of your time and attention. The grounds and property comprise of the following: - Panoramic, near 360 views of endless and varied vistas - Main, two-bedroom wooden house, imported from Northern Europe - Secondary, two-bedroom, two-bathroom accommodation for additional visitors - Pool and infinity dining terrace plus hot tub - Several entertainment areas, BBQ, dining areas and bar - Two-bedroom owners' bungalow with parking area, garden and dining terrace - One bedroom guest studio - Garage and workshop - Stand-alone pump room for water storage - Numerous storage containers - Additional workshop and storeroom - Considerable hard standing areas - Concrete driveway and parking areas - Room and hard +34 951 123 083 | +44 (0)330 179 8687 | info@idiliqestates.com Local 28, Edificio D, Centro de Negocios Pu