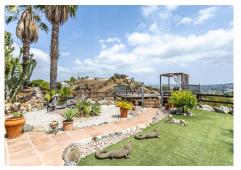

R4919695

Alhaurín el Grande

REF# R4919695 995.500 €

| BEDS | BATHS | BUILT  | PLOT    | TERRACE |
|------|-------|--------|---------|---------|
| 6    | 5     | 450 m² | 5523 m² | 60 m²   |

One Off, Country Property and Established Business This is your opportunity to purchase a highly desirable and sought after, private enclave conveniently located on the outskirts of Alhaurin el Grande with easy access to Marbella, the coast, airport and much more. The property is well maintained and has been thoughtfully developed over the last 20+years by its sole owners. The series of dwellings and in particular the main house and adjacent annexe provides a myriad of options and flexibility. We envisage serious interest from those seeking privacy and exclusivity to house a large family or to maximise and benefit from the revenues generated from a bed and breakfast, corporate or yoga retreat style business. We believe the property offers the next owner a significant opportunity to build upon a successful hospitality business and is worthy of your time and attention. The grounds and property comprise of the following: - Panoramic, near 360 views of endless and varied vistas - Main, two-bedroom wooden house, imported from Northern Europe - Secondary, two-bedroom, two-bathroom accommodation for additional visitors - Pool and infinity dining terrace plus hot tub - Several entertainment areas, BBQ, dining areas and bar - Two-bedroom owners' bungalow with parking area, garden and dining terrace - One bedroom guest studio - Garage and workshop - Stand-alone pump room for water storage - Numerous storage containers - Additional workshop and storeroom - Considerable hard standing areas - Concrete driveway and parking areas - Room and hard +34 951 123 083 | +44 (0)330 179 8687 | info@idiliqestates.com Local 28, Edificio D, Centro de Negocios Pu