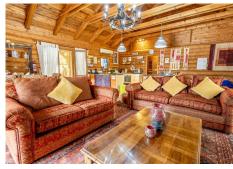

R4919695

Alhaurín el Grande

REF# R4919695 995.500 €

| BEDS | BATHS | BUILT  | PLOT    | TERRACE |
|------|-------|--------|---------|---------|
| 6    | 5     | 450 m² | 5523 m² | 60 m²   |

One Off, Country Property and Established Business This is your opportunity to purchase a highly desirable and sought after, private enclave conveniently located on the outskirts of Alhaurin el Grande with easy access to Marbella, the coast, airport and much more. The property is well maintained and has been thoughtfully developed over the last 20+years by its sole owners. The series of dwellings and in particular the main house and adjacent annexe provides a myriad of options and flexibility. We envisage serious interest from those seeking privacy and exclusivity to house a large family or to maximise and benefit from the revenues generated from a bed and breakfast, corporate or yoga retreat style business. We believe the property offers the next owner a significant opportunity to build upon a successful hospitality business and is worthy of your time and attention. The grounds and property comprise of the following: - Panoramic, near 360 views of endless and varied vistas - Main, two-bedroom wooden house, imported from Northern Europe - Secondary, two-bedroom, two-bathroom accommodation for additional visitors - Pool and infinity dining terrace plus hot tub - Several entertainment areas, BBQ, dining areas and bar - Two-bedroom owners' bungalow with parking area, garden and dining terrace - One bedroom guest studio - Garage and workshop - Stand-alone pump room for water storage - Numerous storage containers - Additional workshop and storeroom - Considerable hard standing areas - Concrete driveway and parking areas - Room and hard +34 951 123 083 | +44 (0)330 179 8687 | info@idiliqestates.com Local 28, Edificio D, Centro de Negocios Pu