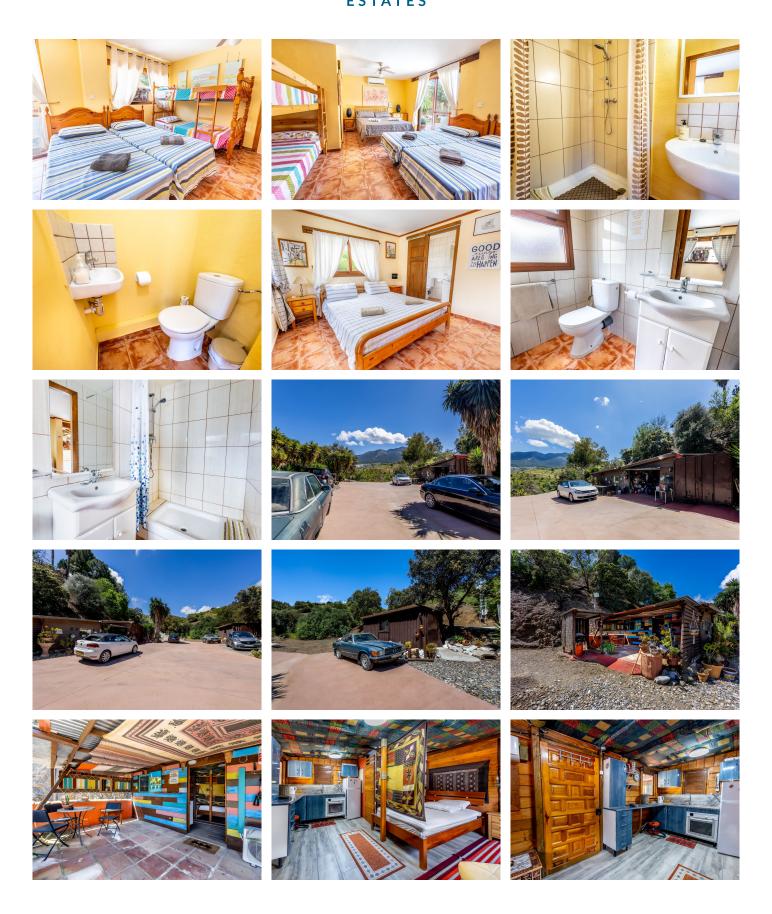

R4919695

Alhaurín el Grande

REF# R4919695 995.500 €

| BEDS | BATHS | BUILT  | PLOT    | TERRACE |
|------|-------|--------|---------|---------|
| 6    | 5     | 450 m² | 5523 m² | 60 m²   |

One Off, Country Property and Established Business This is your opportunity to purchase a highly desirable and sought after, private enclave conveniently located on the outskirts of Alhaurin el Grande with easy access to Marbella, the coast, airport and much more. The property is well maintained and has been thoughtfully developed over the last 20+years by its sole owners. The series of dwellings and in particular the main house and adjacent annexe provides a myriad of options and flexibility. We envisage serious interest from those seeking privacy and exclusivity to house a large family or to maximise and benefit from the revenues generated from a bed and breakfast, corporate or yoga retreat style business. We believe the property offers the next owner a significant opportunity to build upon a successful hospitality business and is worthy of your time and attention. The grounds and property comprise of the following: - Panoramic, near 360 views of endless and varied vistas - Main, two-bedroom wooden house, imported from Northern Europe - Secondary, two-bedroom, two-bathroom accommodation for additional visitors - Pool and infinity dining terrace plus hot tub - Several entertainment areas, BBQ, dining areas and bar - Two-bedroom owners' bungalow with parking area, garden and dining terrace - One bedroom guest studio - Garage and workshop - Stand-alone pump room for water storage - Numerous storage containers - Additional workshop and storeroom - Considerable hard standing areas - Concrete driveway and parking areas - Room and hard +34 951 123 083 | +44 (0)330 179 8687 | info@idiliqestates.com Local 28, Edificio D, Centro de Negocios Pu