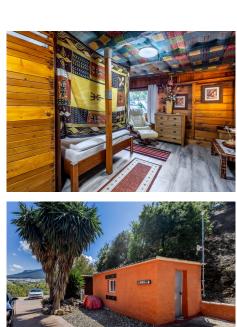

R4919695

Alhaurín el Grande

REF# R4919695 995.500 €

| BEDS | BATHS | BUILT  | PLOT    | TERRACE |
|------|-------|--------|---------|---------|
| 6    | 5     | 450 m² | 5523 m² | 60 m²   |

One Off, Country Property and Established Business This is your opportunity to purchase a highly desirable and sought after, private enclave conveniently located on the outskirts of Alhaurin el Grande with easy access to Marbella, the coast, airport and much more. The property is well maintained and has been thoughtfully developed over the last 20+years by its sole owners. The series of dwellings and in particular the main house and adjacent annexe provides a myriad of options and flexibility. We envisage serious interest from those seeking privacy and exclusivity to house a large family or to maximise and benefit from the revenues generated from a bed and breakfast, corporate or yoga retreat style business. We believe the property offers the next owner a significant opportunity to build upon a successful hospitality business and is worthy of your time and attention. The grounds and property comprise of the following: - Panoramic, near 360 views of endless and varied vistas - Main, two-bedroom wooden house, imported from Northern Europe - Secondary, two-bedroom, two-bathroom accommodation for additional visitors - Pool and infinity dining terrace plus hot tub - Several entertainment areas, BBQ, dining areas and bar - Two-bedroom owners' bungalow with parking area, garden and dining terrace - One bedroom guest studio - Garage and workshop - Stand-alone pump room for water storage - Numerous storage containers - Additional workshop and storeroom - Considerable hard standing areas - Concrete driveway and parking areas - Room and hard +34 951 123 083 | +44 (0)330 179 8687 | info@idiliqestates.com Local 28, Edificio D, Centro de Negocios Pu