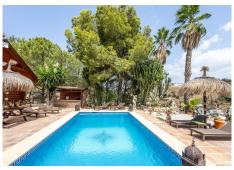

R4919695

Alhaurín el Grande

REF# R4919695 995.500 €

| BEDS | BATHS | BUILT  | PLOT    | TERRACE |
|------|-------|--------|---------|---------|
| 6    | 5     | 450 m² | 5523 m² | 60 m²   |

One Off, Country Property and Established Business This is your opportunity to purchase a highly desirable and sought after, private enclave conveniently located on the outskirts of Alhaurin el Grande with easy access to Marbella, the coast, airport and much more. The property is well maintained and has been thoughtfully developed over the last 20+years by its sole owners. The series of dwellings and in particular the main house and adjacent annexe provides a myriad of options and flexibility. We envisage serious interest from those seeking privacy and exclusivity to house a large family or to maximise and benefit from the revenues generated from a bed and breakfast, corporate or yoga retreat style business. We believe the property offers the next owner a significant opportunity to build upon a successful hospitality business and is worthy of your time and attention. The grounds and property comprise of the following: - Panoramic, near 360 views of endless and varied vistas - Main, two-bedroom wooden house, imported from Northern Europe - Secondary, two-bedroom, two-bathroom accommodation for additional visitors - Pool and infinity dining terrace plus hot tub - Several entertainment areas, BBQ, dining areas and bar - Two-bedroom owners' bungalow with parking area, garden and dining terrace - One bedroom guest studio - Garage and workshop - Stand-alone pump room for water storage - Numerous storage containers - Additional workshop and storeroom - Considerable hard standing areas - Concrete driveway and parking areas - Room and hard +34 951 123 083 | +44 (0)330 179 8687 | info@idiliqestates.com Local 28, Edificio D, Centro de Negocios Pu