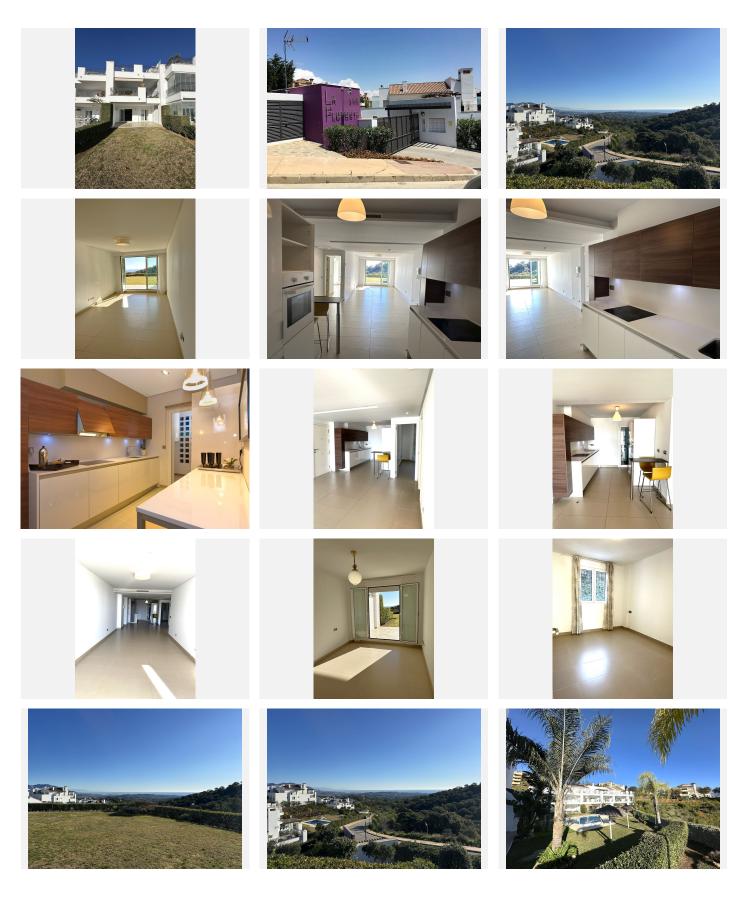

## R4919680

오 La Mairena

REF# R4919680 340.000 €

| BEDS | BATHS | BUILT | PLOT  | TERRACE |
|------|-------|-------|-------|---------|
| 2    | 2     | 87 m² | 19 m² | 20 m²   |

The apartment is located in La Floresta de la Mairena a complex located in a beautiful environment, declared a nature reserve by UNESCO, and only 7 km from the beach of Elviria, east of Marbella.The complex is surrounded by a forest of cork oaks with sea views. It breathes a relaxed atmosphere, quiet, away from traffic but perfectly connected to good roads with the center of Marbella.La Floresta de La Mairena is located in the vicinity of the famous German School and just a few minutes walking from the golf course of El Soto. All the owners of La Floresta de la Mairena will have free access to the golf course El Soto, 9 holes, par 3, which also has a gym, sauna, paddle and a clubhouse with restaurant. 5 minutes by car, you can also enjoy the famous 36-hole La Cala golf course and the Santa Maria Golf course.The complex has 2 swimming pools, communal gardens and outdoor parking. Two bedrooms and two bathrooms, large living room with direct access to a covered terrace and a private garden. Modern kitchen open to the living room. Awesome views of the forest and the sea.