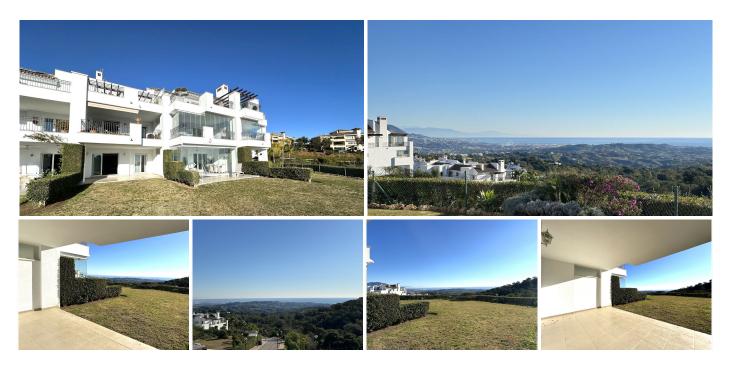

## R4919680

오 La Mairena

REF# R4919680 340.000 €

| BEDS | BATHS | BUILT | PLOT  | TERRACE |
|------|-------|-------|-------|---------|
| 2    | 2     | 87 m² | 19 m² | 20 m²   |

The apartment is located in La Floresta de la Mairena a complex located in a beautiful environment, declared a nature reserve by UNESCO, and only 7 km from the beach of Elviria, east of Marbella.The complex is surrounded by a forest of cork oaks with sea views. It breathes a relaxed atmosphere, quiet, away from traffic but perfectly connected to good roads with the center of Marbella.La Floresta de La Mairena is located in the vicinity of the famous German School and just a few minutes walking from the golf course of El Soto. All the owners of La Floresta de la Mairena will have free access to the golf course El Soto, 9 holes, par 3, which also has a gym, sauna, paddle and a clubhouse with restaurant. 5 minutes by car, you can also enjoy the famous 36-hole La Cala golf course and the Santa Maria Golf course.The complex has 2 swimming pools, communal gardens and outdoor parking. Two bedrooms and two bathrooms, large living room with direct access to a covered terrace and a private garden. Modern kitchen open to the living room. Awesome views of the forest and the sea.