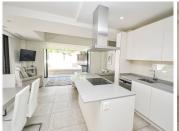

The entrance level includes a welcoming hallway, a large open-plan living and dining area, and a fully equipped kitchen. Two spacious double bedrooms with fitted wardrobes are located on this floor, along with a full bathroom and a guest toilet. Floor-to-ceiling sliding doors in the living area open fully into the walls, creating a seamless transition to the wraparound terrace. The terrace is the perfect space for relaxing or hosting, with a private infinity plunge pool, jacuzzi, firepit, and an outdoor kitchen with a fridge and storage.