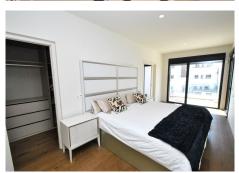

The entrance level includes a welcoming hallway, a large open-plan living and dining area, and a fully equipped kitchen. Two spacious double bedrooms with fitted wardrobes are located on this floor, along with a full bathroom and a guest toilet. Floor-to-ceiling sliding doors in the living area open fully into the walls, creating a seamless transition to the wraparound terrace. The terrace is the perfect space for relaxing or hosting, with a private infinity plunge pool, jacuzzi, firepit, and an outdoor kitchen with a fridge and storage.

The upper level features the master suite, complete with a walk-in wardrobe, ensuite bathroom, and a private sun terrace with an outdoor shower. The fourth bedroom, also located upstairs, has fitted wardrobes, its own ensuite bathroom, and access to a second terrace. From here, stairs lead up to a rooftop solarium with all-day sunshine and panoramic sea views.