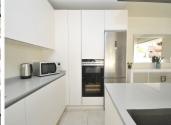

The entrance level includes a welcoming hallway, a large open-plan living and dining area, and a fully equipped kitchen. Two spacious double bedrooms with fitted wardrobes are located on this floor, along with a full bathroom and a guest toilet. Floor-to-ceiling sliding doors in the living area open fully into the walls, creating a seamless transition to the wraparound terrace. The terrace is the perfect space for relaxing or hosting, with a private infinity plunge pool, jacuzzi, firepit, and an outdoor kitchen with a fridge and storage.