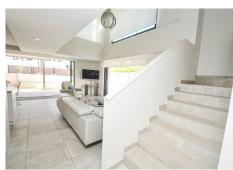

The entrance level includes a welcoming hallway, a large open-plan living and dining area, and a fully equipped kitchen. Two spacious double bedrooms with fitted wardrobes are located on this floor, along with a full bathroom and a guest toilet. Floor-to-ceiling sliding doors in the living area open fully into the walls, creating a seamless transition to the wraparound terrace. The terrace is the perfect space for relaxing or hosting, with a private infinity plunge pool, jacuzzi, firepit, and an outdoor kitchen with a fridge and storage.