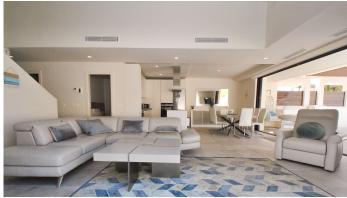

The entrance level includes a welcoming hallway, a large open-plan living and dining area, and a fully equipped kitchen. Two spacious double bedrooms with fitted wardrobes are located on this floor, along with a full bathroom and a guest toilet. Floor-to-ceiling sliding doors in the living area open fully into the walls, creating a seamless transition to the wraparound terrace. The terrace is the perfect space for relaxing or hosting, with a private infinity plunge pool, jacuzzi, firepit, and an outdoor kitchen with a fridge and storage.