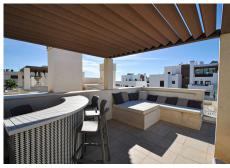

The upper level features the master suite, complete with a walk-in wardrobe, ensuite bathroom, and a private sun terrace with an outdoor shower. The fourth bedroom, also located upstairs, has fitted wardrobes, its own ensuite bathroom, and access to a second terrace. From here, stairs lead up to a rooftop solarium with all-day sunshine and panoramic sea views.