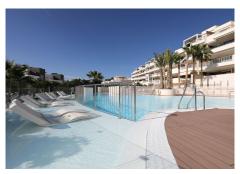

The villa comes with high-speed fiber-optic internet, and two underground parking spaces with a secure storage room. The gated development includes 24-hour security, multiple swimming pools (including a lagoon pool, heated lap pool, and children's pool), a jacuzzi, and a fully equipped gym. Offered fully furnished, this home is key-ready to move in.