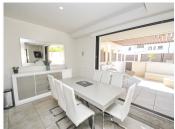

The entrance level includes a welcoming hallway, a large open-plan living and dining area, and a fully equipped kitchen. Two spacious double bedrooms with fitted wardrobes are located on this floor, along with a full bathroom and a guest toilet. Floor-to-ceiling sliding doors in the living area open fully into the walls, creating a seamless transition to the wraparound terrace. The terrace is the perfect space for relaxing or hosting, with a private infinity plunge pool, jacuzzi, firepit, and an outdoor kitchen with a fridge and storage.