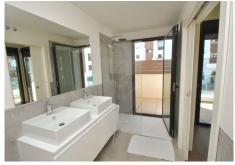

The entrance level includes a welcoming hallway, a large open-plan living and dining area, and a fully equipped kitchen. Two spacious double bedrooms with fitted wardrobes are located on this floor, along with a full bathroom and a guest toilet. Floor-to-ceiling sliding doors in the living area open fully into the walls, creating a seamless transition to the wraparound terrace. The terrace is the perfect space for relaxing or hosting, with a private infinity plunge pool, jacuzzi, firepit, and an outdoor kitchen with a fridge and storage.