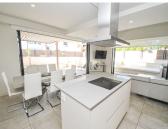

The entrance level includes a welcoming hallway, a large open-plan living and dining area, and a fully equipped kitchen. Two spacious double bedrooms with fitted wardrobes are located on this floor, along with a full bathroom and a guest toilet. Floor-to-ceiling sliding doors in the living area open fully into the walls, creating a seamless transition to the wraparound terrace. The terrace is the perfect space for relaxing or hosting, with a private infinity plunge pool, jacuzzi, firepit, and an outdoor kitchen with a fridge and storage.