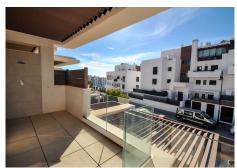

The entrance level includes a welcoming hallway, a large open-plan living and dining area, and a fully equipped kitchen. Two spacious double bedrooms with fitted wardrobes are located on this floor, along with a full bathroom and a guest toilet. Floor-to-ceiling sliding doors in the living area open fully into the walls, creating a seamless transition to the wraparound terrace. The terrace is the perfect space for relaxing or hosting, with a private infinity plunge pool, jacuzzi, firepit, and an outdoor kitchen with a fridge and storage.

The upper level features the master suite, complete with a walk-in wardrobe, ensuite bathroom, and a private sun terrace with an outdoor shower. The fourth bedroom, also located upstairs, has fitted wardrobes, its own ensuite bathroom, and access to a second terrace. From here, stairs lead up to a rooftop solarium with all-day sunshine and panoramic sea views.