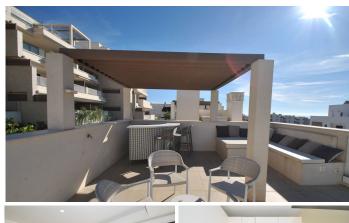

The upper level features the master suite, complete with a walk-in wardrobe, ensuite bathroom, and a private sun terrace with an outdoor shower. The fourth bedroom, also located upstairs, has fitted wardrobes, its own ensuite bathroom, and access to a second terrace. From here, stairs lead up to a rooftop solarium with all-day sunshine and panoramic sea views.