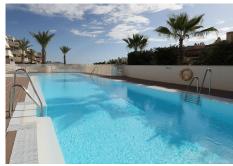

The villa comes with high-speed fiber-optic internet, and two underground parking spaces with a secure storage room. The gated development includes 24-hour security, multiple swimming pools (including a lagoon pool, heated lap pool, and children's pool), a jacuzzi, and a fully equipped gym. Offered fully furnished, this home is key-ready to move in.