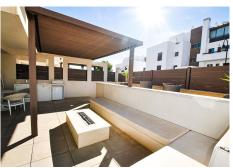

The entrance level includes a welcoming hallway, a large open-plan living and dining area, and a fully equipped kitchen. Two spacious double bedrooms with fitted wardrobes are located on this floor, along with a full bathroom and a guest toilet. Floor-to-ceiling sliding doors in the living area open fully into the walls, creating a seamless transition to the wraparound terrace. The terrace is the perfect space for relaxing or hosting, with a private infinity plunge pool, jacuzzi, firepit, and an outdoor kitchen with a fridge and storage.

The upper level features the master suite, complete with a walk-in wardrobe, ensuite bathroom, and a private sun terrace with an outdoor shower. The fourth bedroom, also located upstairs, has fitted wardrobes, its own ensuite bathroom, and access to a second terrace. From here, stairs lead up to a rooftop solarium with all-day sunshine and panoramic sea views.