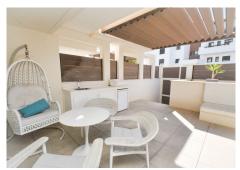

The entrance level includes a welcoming hallway, a large open-plan living and dining area, and a fully equipped kitchen. Two spacious double bedrooms with fitted wardrobes are located on this floor, along with a full bathroom and a guest toilet. Floor-to-ceiling sliding doors in the living area open fully into the walls, creating a seamless transition to the wraparound terrace. The terrace is the perfect space for relaxing or hosting, with a private infinity plunge pool, jacuzzi, firepit, and an outdoor kitchen with a fridge and storage.

The upper level features the master suite, complete with a walk-in wardrobe, ensuite bathroom, and a private sun terrace with an outdoor shower. The fourth bedroom, also located upstairs, has fitted wardrobes, its own ensuite bathroom, and access to a second terrace. From here, stairs lead up to a rooftop solarium with all-day sunshine and panoramic sea views.