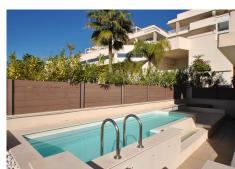

The entrance level includes a welcoming hallway, a large open-plan living and dining area, and a fully equipped kitchen. Two spacious double bedrooms with fitted wardrobes are located on this floor, along with a full bathroom and a guest toilet. Floor-to-ceiling sliding doors in the living area open fully into the walls, creating a seamless transition to the wraparound terrace. The terrace is the perfect space for relaxing or hosting, with a private infinity plunge pool, jacuzzi, firepit, and an outdoor kitchen with a fridge and storage.

The villa comes with high-speed fiber-optic internet, and two underground parking spaces with a secure storage room. The gated development includes 24-hour security, multiple swimming pools (including a lagoon pool, heated lap pool, and children's pool), a jacuzzi, and a fully equipped gym. Offered fully furnished, this home is key-ready to move in.