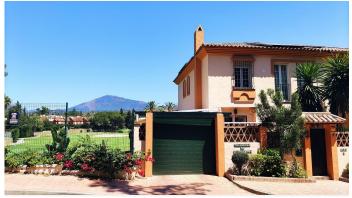

## R4919662

• Guadalmina Alta

REF# R4919662 660.000 €

| BEDS | BATHS | BUILT  | TERRACE |
|------|-------|--------|---------|
| 3    | 3     | 258 m² | 74 m²   |

Exclusive listing. Corner villa, on the first line of the Guadalmina Golf Course, 3 minutes walk to the Guadalmina Golf Club House and 15 minutes walk into the bustling town of San Pedro The house is in a quiet and well-kept urbanization of 9 houses where all the neighbors get along well with each other. The house is 258m2 built with 3 bedrooms and 3 bathrooms on the upper level. The is an independent entrance to the basement with 109m2, with an additional bedroom with Natural light, a kitchen, a bathroom, a storeroom and a huge open-plan living room, all with natural wood parquet flooring. This space functions as an individual apartment and is independent from the rest of the house. The ground floor has the living room, dining room, kitchen and guest toilet. There is a closed fireplace with a casett, which also heats the air in the master bedroom on the upper floor. The terrace area overlooks the golf course, a quiet, green and cool area. The first floor has 3 bedrooms. All rooms are finished with real parquet wood. The master bedroom has a 15m2 terrace with views over the golf course and the mountains of Benahavis and La Concha. There is private parking for 2 large cars to the side of the house under the shade of a pergola. The house has 14 newly installed solar panels facing south and west, providing power from early in the morning until late in the evening. There is a communal pool for all 9 houses in the community. This property has no garden, only covered and uncovered terraces, so it is very low maintenance. Apart from that, this house is immaculately