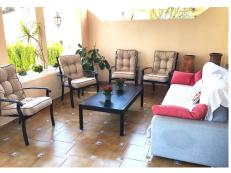

## R4919662

• Guadalmina Alta

REF# R4919662 660.000 €

| BEDS | BATHS | BUILT  | TERRACE |
|------|-------|--------|---------|
| 3    | 3     | 258 m² | 74 m²   |

Exclusive listing. Corner villa, on the first line of the Guadalmina Golf Course, 3 minutes walk to the Guadalmina Golf Club House and 15 minutes walk into the bustling town of San Pedro The house is in a quiet and well-kept urbanization of 9 houses where all the neighbors get along well with each other. The house is 258m2 built with 3 bedrooms and 3 bathrooms on the upper level. The is an independent entrance to the basement with 109m2, with an additional bedroom with Natural light, a kitchen, a bathroom, a storeroom and a huge open-plan living room, all with natural wood parquet flooring. This space functions as an individual apartment and is independent from the rest of the house. The ground floor has the living room, dining room, kitchen and guest toilet. There is a closed fireplace with a casett, which also heats the air in the master bedroom on the upper floor. The terrace area overlooks the golf course, a quiet, green and cool area. The first floor has 3 bedrooms. All rooms are finished with real parquet wood. The master bedroom has a 15m2 terrace with views over the golf course and the mountains of Benahavis and La Concha. There is private parking for 2 large cars to the side of the house under the shade of a pergola. The house has 14 newly installed solar panels facing south and west, providing power from early in the morning until late in the evening. There is a communal pool for all 9 houses in the community. This property has no garden, only covered and uncovered terraces, so it is very low maintenance. Apart from that, this house is immaculately