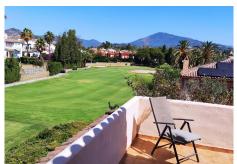

## R4919662

• Guadalmina Alta

REF# R4919662 660.000 €

| BEDS | BATHS | BUILT  | TERRACE |
|------|-------|--------|---------|
| 3    | 3     | 258 m² | 74 m²   |

Exclusive listing. Corner villa, on the first line of the Guadalmina Golf Course, 3 minutes walk to the Guadalmina Golf Club House and 15 minutes walk into the bustling town of San Pedro The house is in a quiet and well-kept urbanization of 9 houses where all the neighbors get along well with each other. The house is 258m2 built with 3 bedrooms and 3 bathrooms on the upper level. The is an independent entrance to the basement with 109m2, with an additional bedroom with Natural light, a kitchen, a bathroom, a storeroom and a huge open-plan living room, all with natural wood parquet flooring. This space functions as an individual apartment and is independent from the rest of the house. The ground floor has the living room, dining room, kitchen and guest toilet. There is a closed fireplace with a casett, which also heats the air in the master bedroom on the upper floor. The terrace area overlooks the golf course, a quiet, green and cool area. The first floor has 3 bedrooms. All rooms are finished with real parquet wood. The master bedroom has a 15m2 terrace with views over the golf course and the mountains of Benahavis and La Concha. There is private parking for 2 large cars to the side of the house under the shade of a pergola. The house has 14 newly installed solar panels facing south and west, providing power from early in the morning until late in the evening. There is a communal pool for all 9 houses in the community. This property has no garden, only covered and uncovered terraces, so it is very low maintenance. Apart from that, this house is immaculately