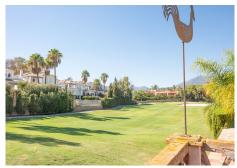

## R4919662

• Guadalmina Alta

REF# R4919662 660.000 €

| BEDS | BATHS | BUILT  | TERRACE |
|------|-------|--------|---------|
| 3    | 3     | 258 m² | 74 m²   |

Exclusive listing. Corner villa, on the first line of the Guadalmina Golf Course, 3 minutes walk to the Guadalmina Golf Club House and 15 minutes walk into the bustling town of San Pedro The house is in a quiet and well-kept urbanization of 9 houses where all the neighbors get along well with each other. The house is 258m2 built with 3 bedrooms and 3 bathrooms on the upper level. The is an independent entrance to the basement with 109m2, with an additional bedroom with Natural light, a kitchen, a bathroom, a storeroom and a huge open-plan living room, all with natural wood parquet flooring. This space functions as an individual apartment and is independent from the rest of the house. The ground floor has the living room, dining room, kitchen and guest toilet. There is a closed fireplace with a casett, which also heats the air in the master bedroom on the upper floor. The terrace area overlooks the golf course, a quiet, green and cool area. The first floor has 3 bedrooms. All rooms are finished with real parquet wood. The master bedroom has a 15m2 terrace with views over the golf course and the mountains of Benahavis and La Concha. There is private parking for 2 large cars to the side of the house under the shade of a pergola. The house has 14 newly installed solar panels facing south and west, providing power from early in the morning until late in the evening. There is a communal pool for all 9 houses in the community. This property has no garden, only covered and uncovered terraces, so it is very low maintenance. Apart from that, this house is immaculately

well maintained in excellent condition. It is situated next to the Guadalmina golf course (one of the best golf courses in Malaga, with two 18-hole golf courses, a par 3 course, practice area, croquet lawn, gym, tennis, padel courts and swimming pool. We can also help arrange membership).