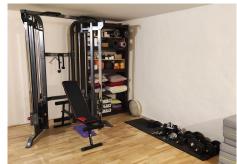

## R4919662

• Guadalmina Alta

REF# R4919662 660.000 €

| BEDS | BATHS | BUILT  | TERRACE |
|------|-------|--------|---------|
| 3    | 3     | 258 m² | 74 m²   |

Exclusive listing. Corner villa, on the first line of the Guadalmina Golf Course, 3 minutes walk to the Guadalmina Golf Club House and 15 minutes walk into the bustling town of San Pedro The house is in a quiet and well-kept urbanization of 9 houses where all the neighbors get along well with each other. The house is 258m2 built with 3 bedrooms and 3 bathrooms on the upper level. The is an independent entrance to the basement with 109m2, with an additional bedroom with Natural light, a kitchen, a bathroom, a storeroom and a huge open-plan living room, all with natural wood parquet flooring. This space functions as an individual apartment and is independent from the rest of the house. The ground floor has the living room, dining room, kitchen and guest toilet. There is a closed fireplace with a casett, which also heats the air in the master bedroom on the upper floor. The terrace area overlooks the golf course, a quiet, green and cool area. The first floor has 3 bedrooms. All rooms are finished with real parquet wood. The master bedroom has a 15m2 terrace with views over the golf course and the mountains of Benahavis and La Concha. There is private parking for 2 large cars to the side of the house under the shade of a pergola. The house has 14 newly installed solar panels facing south and west, providing power from early in the morning until late in the evening. There is a communal pool for all 9 houses in the community. This property has no garden, only covered and uncovered terraces, so it is very low maintenance. Apart from that, this house is immaculately