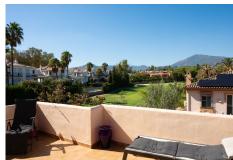

## R4919662

• Guadalmina Alta

REF# R4919662 660.000 €

| BEDS | BATHS | BUILT  | TERRACE |
|------|-------|--------|---------|
| 3    | 3     | 258 m² | 74 m²   |

Exclusive listing. Corner villa, on the first line of the Guadalmina Golf Course, 3 minutes walk to the Guadalmina Golf Club House and 15 minutes walk into the bustling town of San Pedro The house is in a quiet and well-kept urbanization of 9 houses where all the neighbors get along well with each other. The house is 258m2 built with 3 bedrooms and 3 bathrooms on the upper level. The is an independent entrance to the basement with 109m2, with an additional bedroom with Natural light, a kitchen, a bathroom, a storeroom and a huge open-plan living room, all with natural wood parquet flooring. This space functions as an individual apartment and is independent from the rest of the house. The ground floor has the living room, dining room, kitchen and guest toilet. There is a closed fireplace with a casett, which also heats the air in the master bedroom on the upper floor. The terrace area overlooks the golf course, a quiet, green and cool area. The first floor has 3 bedrooms. All rooms are finished with real parquet wood. The master bedroom has a 15m2 terrace with views over the golf course and the mountains of Benahavis and La Concha. There is private parking for 2 large cars to the side of the house under the shade of a pergola. The house has 14 newly installed solar panels facing south and west, providing power from early in the morning until late in the evening. There is a communal pool for all 9 houses in the community. This property has no garden, only covered and uncovered terraces, so it is very low maintenance. Apart from that, this house is immaculately