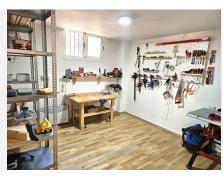

## R4919662

• Guadalmina Alta

REF# R4919662 660.000 €

| BEDS | BATHS | BUILT  | TERRACE |
|------|-------|--------|---------|
| 3    | 3     | 258 m² | 74 m²   |

Exclusive listing. Corner villa, on the first line of the Guadalmina Golf Course, 3 minutes walk to the Guadalmina Golf Club House and 15 minutes walk into the bustling town of San Pedro The house is in a quiet and well-kept urbanization of 9 houses where all the neighbors get along well with each other. The house is 258m2 built with 3 bedrooms and 3 bathrooms on the upper level. The is an independent entrance to the basement with 109m2, with an additional bedroom with Natural light, a kitchen, a bathroom, a storeroom and a huge open-plan living room, all with natural wood parquet flooring. This space functions as an individual apartment and is independent from the rest of the house. The ground floor has the living room, dining room, kitchen and guest toilet. There is a closed fireplace with a casett, which also heats the air in the master bedroom on the upper floor. The terrace area overlooks the golf course, a quiet, green and cool area. The first floor has 3 bedrooms. All rooms are finished with real parquet wood. The master bedroom has a 15m2 terrace with views over the golf course and the mountains of Benahavis and La Concha. There is private parking for 2 large cars to the side of the house under the shade of a pergola. The house has 14 newly installed solar panels facing south and west, providing power from early in the morning until late in the evening. There is a communal pool for all 9 houses in the community. This property has no garden, only covered and uncovered terraces, so it is very low maintenance. Apart from that, this house is immaculately