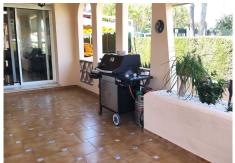

## R4919662

• Guadalmina Alta

REF# R4919662 660.000 €

| BEDS | BATHS | BUILT  | TERRACE |
|------|-------|--------|---------|
| 3    | 3     | 258 m² | 74 m²   |

Exclusive listing. Corner villa, on the first line of the Guadalmina Golf Course, 3 minutes walk to the Guadalmina Golf Club House and 15 minutes walk into the bustling town of San Pedro The house is in a quiet and well-kept urbanization of 9 houses where all the neighbors get along well with each other. The house is 258m2 built with 3 bedrooms and 3 bathrooms on the upper level. The is an independent entrance to the basement with 109m2, with an additional bedroom with Natural light, a kitchen, a bathroom, a storeroom and a huge open-plan living room, all with natural wood parquet flooring. This space functions as an individual apartment and is independent from the rest of the house. The ground floor has the living room, dining room, kitchen and guest toilet. There is a closed fireplace with a casett, which also heats the air in the master bedroom on the upper floor. The terrace area overlooks the golf course, a quiet, green and cool area. The first floor has 3 bedrooms. All rooms are finished with real parquet wood. The master bedroom has a 15m2 terrace with views over the golf course and the mountains of Benahavis and La Concha. There is private parking for 2 large cars to the side of the house under the shade of a pergola. The house has 14 newly installed solar panels facing south and west, providing power from early in the morning until late in the evening. There is a communal pool for all 9 houses in the community. This property has no garden, only covered and uncovered terraces, so it is very low maintenance. Apart from that, this house is immaculately