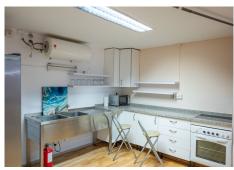

## R4919662

• Guadalmina Alta

REF# R4919662 660.000 €

| BEDS | BATHS | BUILT  | TERRACE |
|------|-------|--------|---------|
| 3    | 3     | 258 m² | 74 m²   |

Exclusive listing. Corner villa, on the first line of the Guadalmina Golf Course, 3 minutes walk to the Guadalmina Golf Club House and 15 minutes walk into the bustling town of San Pedro The house is in a quiet and well-kept urbanization of 9 houses where all the neighbors get along well with each other. The house is 258m2 built with 3 bedrooms and 3 bathrooms on the upper level. The is an independent entrance to the basement with 109m2, with an additional bedroom with Natural light, a kitchen, a bathroom, a storeroom and a huge open-plan living room, all with natural wood parquet flooring. This space functions as an individual apartment and is independent from the rest of the house. The ground floor has the living room, dining room, kitchen and guest toilet. There is a closed fireplace with a casett, which also heats the air in the master bedroom on the upper floor. The terrace area overlooks the golf course, a quiet, green and cool area. The first floor has 3 bedrooms. All rooms are finished with real parquet wood. The master bedroom has a 15m2 terrace with views over the golf course and the mountains of Benahavis and La Concha. There is private parking for 2 large cars to the side of the house under the shade of a pergola. The house has 14 newly installed solar panels facing south and west, providing power from early in the morning until late in the evening. There is a communal pool for all 9 houses in the community. This property has no garden, only covered and uncovered terraces, so it is very low maintenance. Apart from that, this house is immaculately