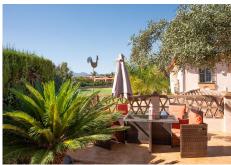

## R4919662

• Guadalmina Alta

REF# R4919662 660.000 €

| BEDS | BATHS | BUILT  | TERRACE |
|------|-------|--------|---------|
| 3    | 3     | 258 m² | 74 m²   |

Exclusive listing. Corner villa, on the first line of the Guadalmina Golf Course, 3 minutes walk to the Guadalmina Golf Club House and 15 minutes walk into the bustling town of San Pedro The house is in a quiet and well-kept urbanization of 9 houses where all the neighbors get along well with each other. The house is 258m2 built with 3 bedrooms and 3 bathrooms on the upper level. The is an independent entrance to the basement with 109m2, with an additional bedroom with Natural light, a kitchen, a bathroom, a storeroom and a huge open-plan living room, all with natural wood parquet flooring. This space functions as an individual apartment and is independent from the rest of the house. The ground floor has the living room, dining room, kitchen and guest toilet. There is a closed fireplace with a casett, which also heats the air in the master bedroom on the upper floor. The terrace area overlooks the golf course, a quiet, green and cool area. The first floor has 3 bedrooms. All rooms are finished with real parquet wood. The master bedroom has a 15m2 terrace with views over the golf course and the mountains of Benahavis and La Concha. There is private parking for 2 large cars to the side of the house under the shade of a pergola. The house has 14 newly installed solar panels facing south and west, providing power from early in the morning until late in the evening. There is a communal pool for all 9 houses in the community. This property has no garden, only covered and uncovered terraces, so it is very low maintenance. Apart from that, this house is immaculately