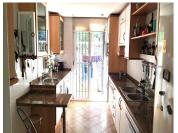

## R4919662

• Guadalmina Alta

REF# R4919662 660.000 €

| BEDS | BATHS | BUILT  | TERRACE |
|------|-------|--------|---------|
| 3    | 3     | 258 m² | 74 m²   |

Exclusive listing. Corner villa, on the first line of the Guadalmina Golf Course, 3 minutes walk to the Guadalmina Golf Club House and 15 minutes walk into the bustling town of San Pedro The house is in a quiet and well-kept urbanization of 9 houses where all the neighbors get along well with each other. The house is 258m2 built with 3 bedrooms and 3 bathrooms on the upper level. The is an independent entrance to the basement with 109m2, with an additional bedroom with Natural light, a kitchen, a bathroom, a storeroom and a huge open-plan living room, all with natural wood parquet flooring. This space functions as an individual apartment and is independent from the rest of the house. The ground floor has the living room, dining room, kitchen and guest toilet. There is a closed fireplace with a casett, which also heats the air in the master bedroom on the upper floor. The terrace area overlooks the golf course, a quiet, green and cool area. The first floor has 3 bedrooms. All rooms are finished with real parquet wood. The master bedroom has a 15m2 terrace with views over the golf course and the mountains of Benahavis and La Concha. There is private parking for 2 large cars to the side of the house under the shade of a pergola. The house has 14 newly installed solar panels facing south and west, providing power from early in the morning until late in the evening. There is a communal pool for all 9 houses in the community. This property has no garden, only covered and uncovered terraces, so it is very low maintenance. Apart from that, this house is immaculately