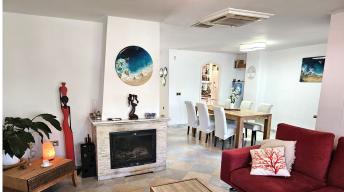

## R4919662

• Guadalmina Alta

REF# R4919662 660.000 €

| BEDS | BATHS | BUILT  | TERRACE |
|------|-------|--------|---------|
| 3    | 3     | 258 m² | 74 m²   |

Exclusive listing. Corner villa, on the first line of the Guadalmina Golf Course, 3 minutes walk to the Guadalmina Golf Club House and 15 minutes walk into the bustling town of San Pedro The house is in a quiet and well-kept urbanization of 9 houses where all the neighbors get along well with each other. The house is 258m2 built with 3 bedrooms and 3 bathrooms on the upper level. The is an independent entrance to the basement with 109m2, with an additional bedroom with Natural light, a kitchen, a bathroom, a storeroom and a huge open-plan living room, all with natural wood parquet flooring. This space functions as an individual apartment and is independent from the rest of the house. The ground floor has the living room, dining room, kitchen and guest toilet. There is a closed fireplace with a casett, which also heats the air in the master bedroom on the upper floor. The terrace area overlooks the golf course, a quiet, green and cool area. The first floor has 3 bedrooms. All rooms are finished with real parquet wood. The master bedroom has a 15m2 terrace with views over the golf course and the mountains of Benahavis and La Concha. There is private parking for 2 large cars to the side of the house under the shade of a pergola. The house has 14 newly installed solar panels facing south and west, providing power from early in the morning until late in the evening. There is a communal pool for all 9 houses in the community. This property has no garden, only covered and uncovered terraces, so it is very low maintenance. Apart from that, this house is immaculately