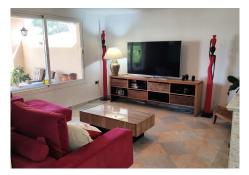

## R4919662

• Guadalmina Alta

REF# R4919662 660.000 €

| BEDS | BATHS | BUILT  | TERRACE |
|------|-------|--------|---------|
| 3    | 3     | 258 m² | 74 m²   |

Exclusive listing. Corner villa, on the first line of the Guadalmina Golf Course, 3 minutes walk to the Guadalmina Golf Club House and 15 minutes walk into the bustling town of San Pedro The house is in a quiet and well-kept urbanization of 9 houses where all the neighbors get along well with each other. The house is 258m2 built with 3 bedrooms and 3 bathrooms on the upper level. The is an independent entrance to the basement with 109m2, with an additional bedroom with Natural light, a kitchen, a bathroom, a storeroom and a huge open-plan living room, all with natural wood parquet flooring. This space functions as an individual apartment and is independent from the rest of the house. The ground floor has the living room, dining room, kitchen and guest toilet. There is a closed fireplace with a casett, which also heats the air in the master bedroom on the upper floor. The terrace area overlooks the golf course, a quiet, green and cool area. The first floor has 3 bedrooms. All rooms are finished with real parquet wood. The master bedroom has a 15m2 terrace with views over the golf course and the mountains of Benahavis and La Concha. There is private parking for 2 large cars to the side of the house under the shade of a pergola. The house has 14 newly installed solar panels facing south and west, providing power from early in the morning until late in the evening. There is a communal pool for all 9 houses in the community. This property has no garden, only covered and uncovered terraces, so it is very low maintenance. Apart from that, this house is immaculately