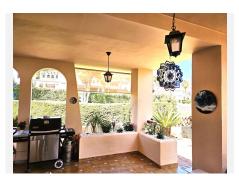

## R4919662

• Guadalmina Alta

REF# R4919662 660.000 €

| BEDS | BATHS | BUILT  | TERRACE |
|------|-------|--------|---------|
| 3    | 3     | 258 m² | 74 m²   |

Exclusive listing. Corner villa, on the first line of the Guadalmina Golf Course, 3 minutes walk to the Guadalmina Golf Club House and 15 minutes walk into the bustling town of San Pedro The house is in a quiet and well-kept urbanization of 9 houses where all the neighbors get along well with each other. The house is 258m2 built with 3 bedrooms and 3 bathrooms on the upper level. The is an independent entrance to the basement with 109m2, with an additional bedroom with Natural light, a kitchen, a bathroom, a storeroom and a huge open-plan living room, all with natural wood parquet flooring. This space functions as an individual apartment and is independent from the rest of the house. The ground floor has the living room, dining room, kitchen and guest toilet. There is a closed fireplace with a casett, which also heats the air in the master bedroom on the upper floor. The terrace area overlooks the golf course, a quiet, green and cool area. The first floor has 3 bedrooms. All rooms are finished with real parquet wood. The master bedroom has a 15m2 terrace with views over the golf course and the mountains of Benahavis and La Concha. There is private parking for 2 large cars to the side of the house under the shade of a pergola. The house has 14 newly installed solar panels facing south and west, providing power from early in the morning until late in the evening. There is a communal pool for all 9 houses in the community. This property has no garden, only covered and uncovered terraces, so it is very low maintenance. Apart from that, this house is immaculately