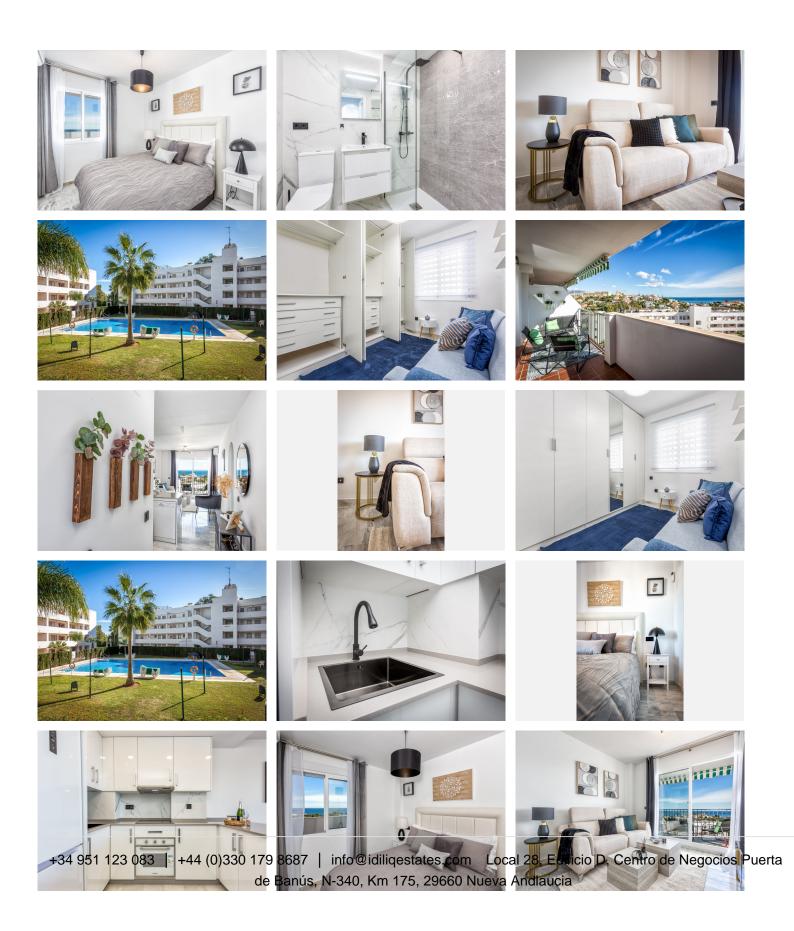

R4918549

Miraflores

REF# R4918549 320.000 €

| BEDS | BATHS | BUILT | TERRACE |
|------|-------|-------|---------|
| 2    | 1.5   | 60 m² | 10 m²   |

Luxury Fully Renovated Apartment with Sea Views in Miraflores Welcome to your dream home in the heart of Miraflores, where coastal living meets sophisticated urban style. This stunning fully renovated apartment boasts breathtaking sea views and is perfectly situated within walking distance to the beach and a variety of local amenities. Spacious Living Area: The open-plan layout is designed to maximize light and space, featuring large windows that frame panoramic views of the ocean. The living room seamlessly flows into the dining area, perfect for entertaining guests or enjoying quiet evenings. Modern Kitchen: The state-of-the-art kitchen is equipped with high-end appliances, sleek countertops, and ample storage space. It offers a stylish yet functional space for all your culinary adventures. Luxurious Bedrooms: The apartment includes 2 bedrooms, each designed for comfort and tranquility. The elegant bathroom has been tastefully renovated with premium finishes and fixtures, providing a spa-like experience at home. Enjoy the gentle coastal breeze and stunning sunsets from your private terrace, ideal for morning coffees or evening relaxation. Prime Location: Situated in the sought-after area of Miraflores, this apartment is just a short walk to the beach,local shops and restaurants,. Enjoy the vibrant lifestyle of this coastal community at your doorstep. Additional Amenities: The building offers a communal swimming pool. This luxury apartment is perfect for those seeking a modern coastal retreat without sacrificing urban convenience. Don't miss the opportunity to own a