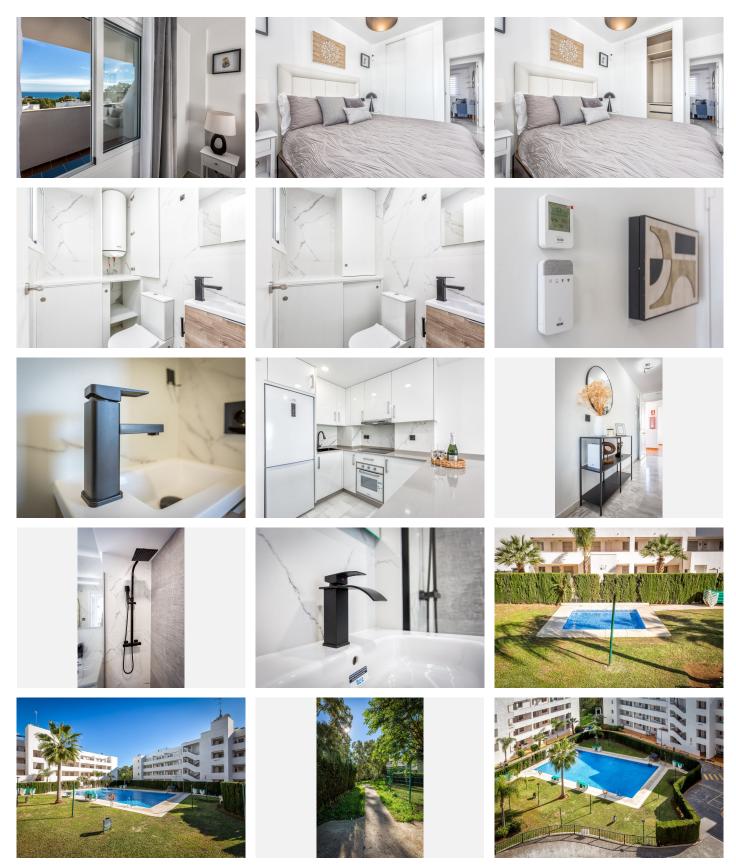

R4918549

Miraflores

REF# R4918549 320.000 €

| BEDS | BATHS | BUILT | TERRACE |
|------|-------|-------|---------|
| 2    | 1.5   | 60 m² | 10 m²   |

Luxury Fully Renovated Apartment with Sea Views in Miraflores Welcome to your dream home in the heart of Miraflores, where coastal living meets sophisticated urban style. This stunning fully renovated apartment boasts breathtaking sea views and is perfectly situated within walking distance to the beach and a variety of local amenities. Spacious Living Area: The open-plan layout is designed to maximize light and space, featuring large windows that frame panoramic views of the ocean. The living room seamlessly flows into the dining area, perfect for entertaining guests or enjoying quiet evenings. Modern Kitchen: The state-of-the-art kitchen is equipped with high-end appliances, sleek countertops, and ample storage space. It offers a stylish yet functional space for all your culinary adventures. Luxurious Bedrooms: The apartment includes 2 bedrooms, each designed for comfort and tranquility. The elegant bathroom has been tastefully renovated with premium finishes and fixtures, providing a spa-like experience at home. Enjoy the gentle coastal breeze and stunning sunsets from your private terrace, ideal for morning coffees or evening relaxation. Prime Location: Situated in the sought-after area of Miraflores, this apartment is just a short walk to the beach,local shops and restaurants,. Enjoy the vibrant lifestyle of this coastal community at your doorstep. Additional Amenities: The building offers a communal swimming pool. This luxury apartment is perfect for those seeking a modern coastal retreat without sacrificing urban convenience. Don't miss the opportunity to own a