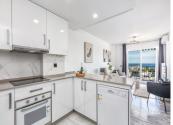

R4918549

Miraflores

REF# R4918549 320.000 €

| BEDS | BATHS | BUILT | TERRACE |
|------|-------|-------|---------|
| 2    | 1.5   | 60 m² | 10 m²   |

Luxury Fully Renovated Apartment with Sea Views in Miraflores Welcome to your dream home in the heart of Miraflores, where coastal living meets sophisticated urban style. This stunning fully renovated apartment boasts breathtaking sea views and is perfectly situated within walking distance to the beach and a variety of local amenities. Spacious Living Area: The open-plan layout is designed to maximize light and space, featuring large windows that frame panoramic views of the ocean. The living room seamlessly flows into the dining area, perfect for entertaining guests or enjoying quiet evenings. Modern Kitchen: The state-of-the-art kitchen is equipped with high-end appliances, sleek countertops, and ample storage space. It offers a stylish yet functional space for all your culinary adventures. Luxurious Bedrooms: The apartment includes 2 bedrooms, each designed for comfort and tranquility. The elegant bathroom has been tastefully renovated with premium finishes and fixtures, providing a spa-like experience at home. Enjoy the gentle coastal breeze and stunning sunsets from your private terrace, ideal for morning coffees or evening relaxation. Prime Location: Situated in the sought-after area of Miraflores, this apartment is just a short walk to the beach,local shops and restaurants,. Enjoy the vibrant lifestyle of this coastal community at your doorstep. Additional Amenities: The building offers a communal swimming pool. This luxury apartment is perfect for those seeking a modern coastal retreat without sacrificing urban convenience. Don't miss the opportunity to own a